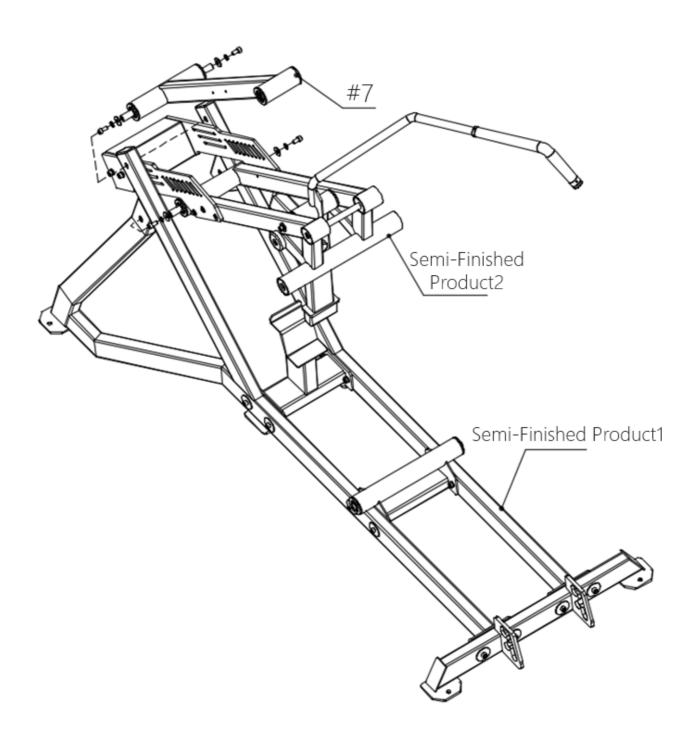

### Step 3:use follow method combine#7、 Step 1 frame ,step 2 frame :

**Step 4:use follow method combine#10、#14、#15、#16、#17;** 

- 17 x Hex socket head cap screw M8\*25 (#52)
- · 17 x Flat Washers M8\*D16 (#55)