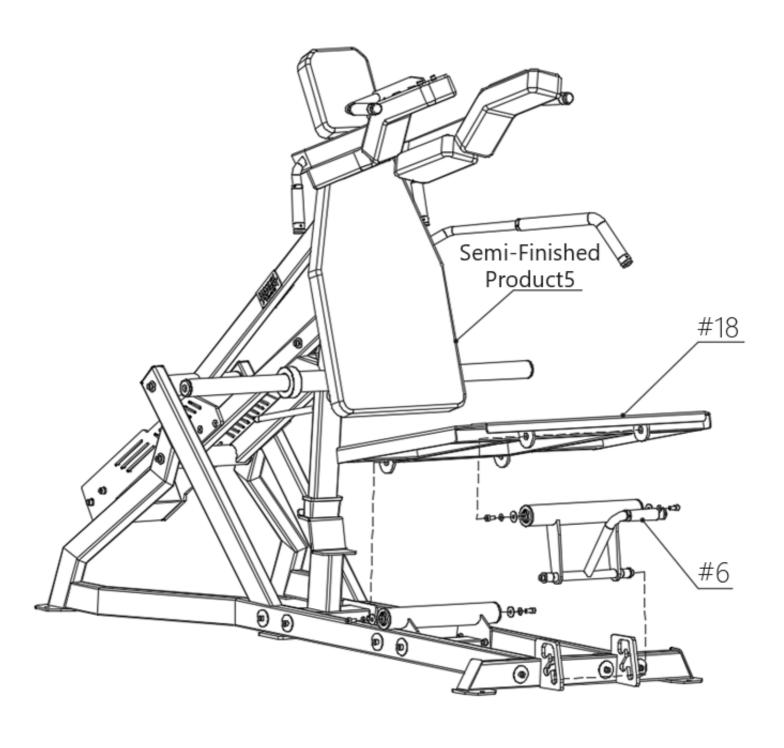

10 V Squat

Step 5:use follow method combine step 3 frame、step 4 frame、#12;

Step 6:use follow method combine step 5 frame, #6, #18;

Step 7:use follow method combine step 6 frame、#13;