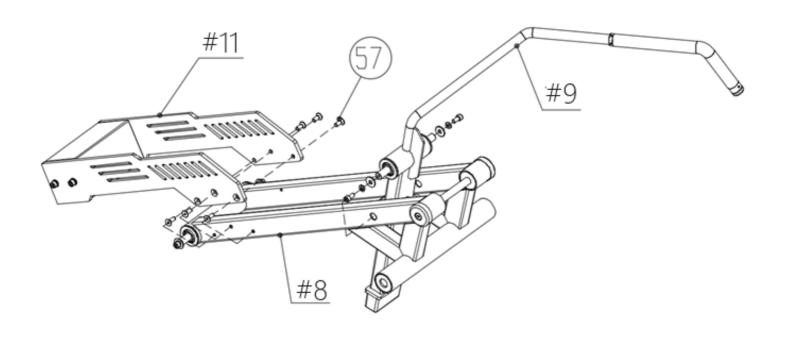

Step 2:Step 1:use follow method combine#8、#9、#11:
- 6x Hexagon socket head screw M10\*25 (#57)