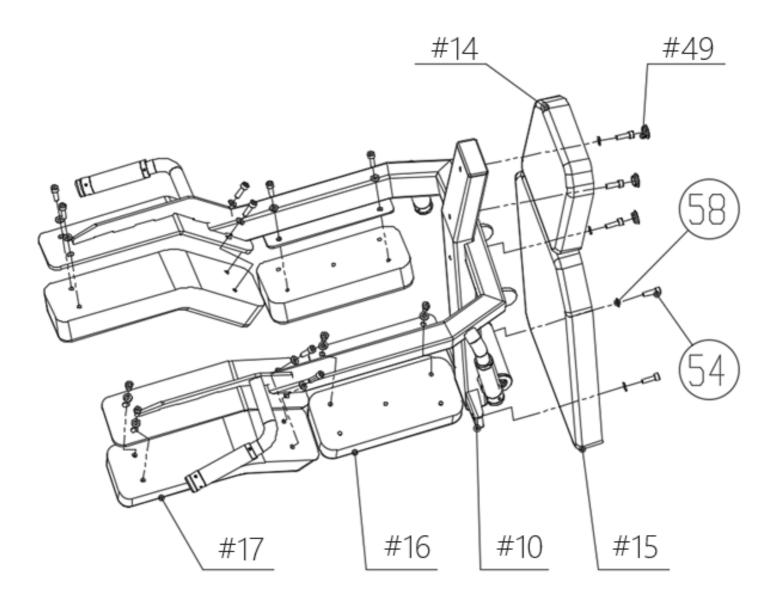

### Step 3:use follow method combine#7、 Step 1 frame ,step 2 frame :

**Step 4:use follow method combine#10、#14、#15、#16、#17;** 

- 17 x Hex socket head cap screw M8\*25 (#52)
- · 17 x Flat Washers M8\*D16 (#55)