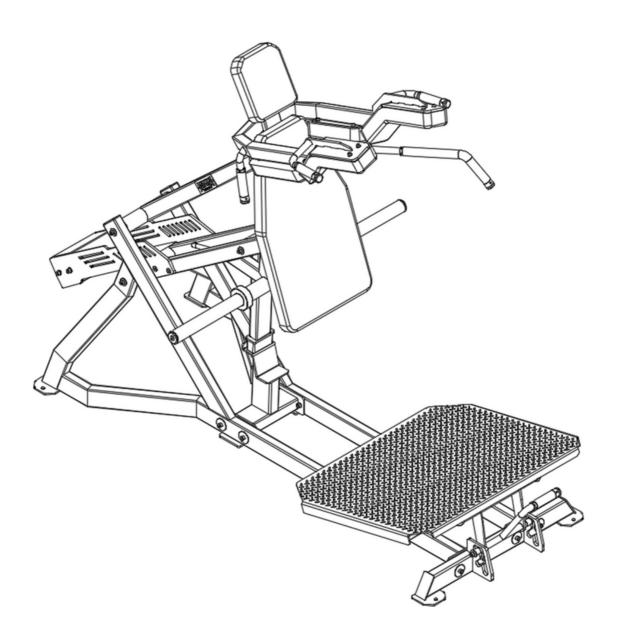

### **Final Product**

# **Important Tips**

Now that the V-Squat is assembled, you need to take a moment to make sure your unit is horizontal and vertical.

14 V Squat