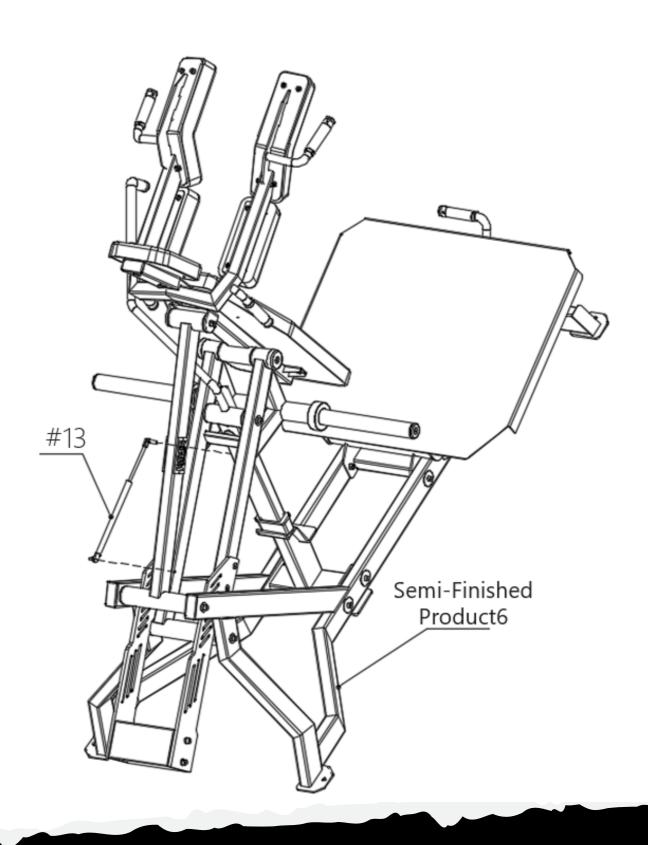

10 V Squat

Step 5:use follow method combine step 3 frame、step 4 frame、#12;

Step 6:use follow method combine step 5 frame, #6, #18;

Step 7:use follow method combine step 6 frame、#13;