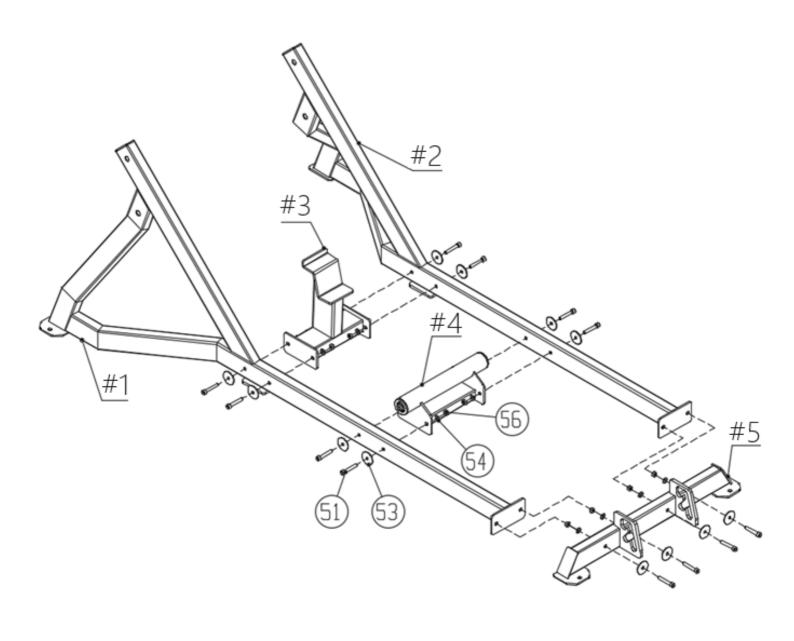

Note: Pre-assembled parts are not listed in this table.

Step 1:use follow method combine#1、#2、#3、#4,#5:

- 12x Hex socket head cap screw M10\*60 (#51)
- -12x big washer M10-D50 (#53)
- -12x Flat Washers M10-D20 (#54)
- -12xHexagon self-locking nut M10 (#56)