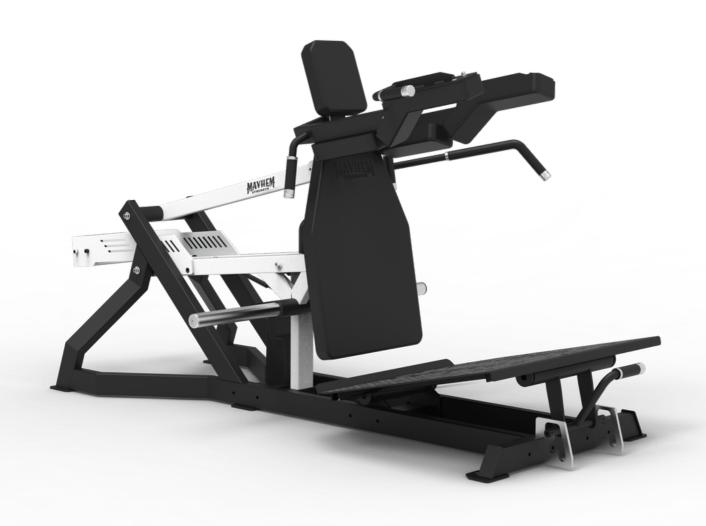

# V Squat Plate Loaded ASSEMBLY INSTRUCTIONS



Please take the time to read these instructions carefully before installation. Please refer to the list in the manual to confirm the completeness and quantity of all parts (if any parts are missing or damaged in transit, please call or email Mayhem Strength immediately for after-sales instructions) When assembling the equipment, please follow the instructions for proper installation.

This equipment is designed to provide the most fluid and effective exercise training. After installation, proper understanding of the functions of this machine must be understood. Immediately stop any improper usage in order to avoid damage to the machine or harming the user and their safety. Any questions or concerns in regards to the usage or functionality of the machine may be forwarded to Mayhem Strengt