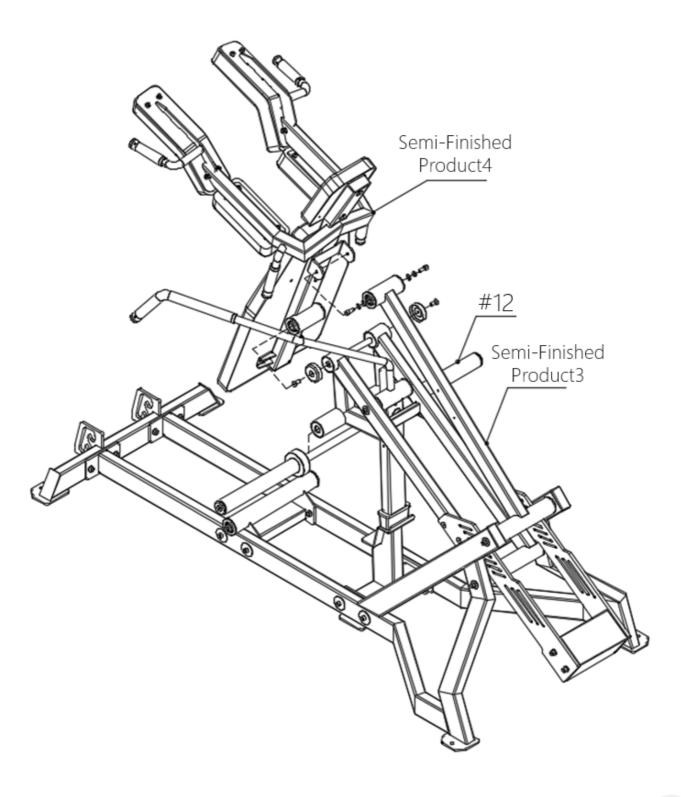

10 V Squat

Step 5:use follow method combine step 3 frame、step 4 frame、#12;

Step 6:use follow method combine step 5 frame, #6, #18;

Step 7:use follow method combine step 6 frame、#13;