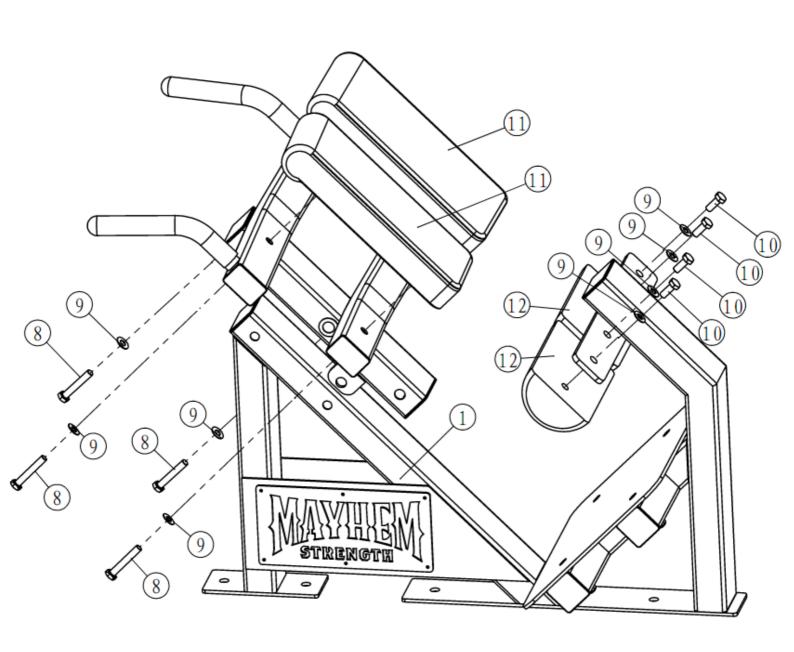

### **PARTS/HARDWARE LIST**

| Number of Parts | Part Description           | Quantity |
|-----------------|----------------------------|----------|
| 1               | Support Upright            | 1        |
| 2               | Hexagon Head Bolts M12x115 | 2        |
| 3               | Plain Washers              | 12       |
| 4               | Adjusting Panel            | 2        |
| 5               | Spring Lock Washers        | 6        |
| 6               | Hexagon Nuts M12           | 6        |
| 7               | Hexagon Head Bolts M12x75  | 4        |
| 8               | Hexagon Head Bolts M10x60  | 4        |
| 9               | Plain Washers              | 8        |
| 10              | Hexagon Head Bolts M10x25  | 4        |
| 11              | Thigh Pad                  | 2        |
| 12              | Shin Pad                   | 2        |
| 13              | Rubber Grip                | 2        |

## **Cushion Installation**