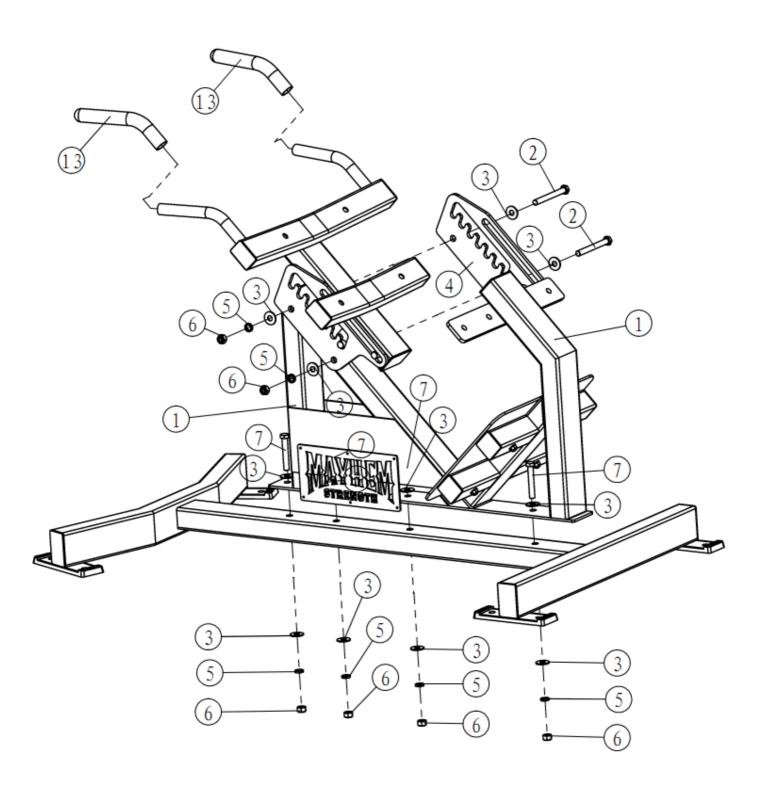

### **PARTS/HARDWARE LIST**

| Number of Parts | Part Description           | Quantity |
|-----------------|----------------------------|----------|
| 1               | Support Upright            | 1        |
| 2               | Hexagon Head Bolts M12x115 | 2        |
| 3               | Plain Washers              | 12       |
| 4               | Adjusting Panel            | 2        |
| 5               | Spring Lock Washers        | 6        |
| 6               | Hexagon Nuts M12           | 6        |
| 7               | Hexagon Head Bolts M12x75  | 4        |
| 8               | Hexagon Head Bolts M10x60  | 4        |
| 9               | Plain Washers              | 8        |
| 10              | Hexagon Head Bolts M10x25  | 4        |
| 11              | Thigh Pad                  | 2        |
| 12              | Shin Pad                   | 2        |
| 13              | Rubber Grip                | 2        |

## **Frame Assembly**