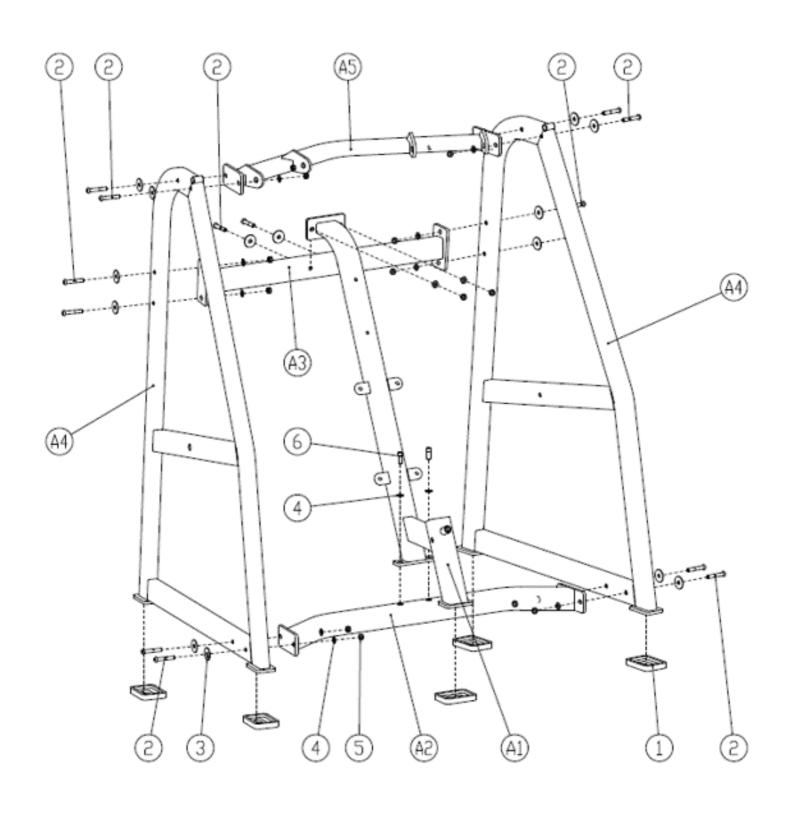

# Frame Assembly

#### **PARTS/HARDWARE LIST**

| Part Number | Part Description                       | Quantity |
|-------------|----------------------------------------|----------|
| A1          | Main Frame                             | 1        |
| A2          | Connection Frame (1)                   | 1        |
| A3          | Connection Frame (2)                   | 1        |
| A4          | Side Frame                             | 1 pair   |
| A5          | Arm Support Frame                      | 1        |
| A6          | Arm                                    | 1 pair   |
| A7          | Cushion Frame                          | 1        |
| 1           | Footpads                               | 5        |
| 2           | Hexagon Socket Flat Head Screws M12x70 | 14       |
| 3           | Flat Pad (1)                           | 14       |
| 4           | Flat Pad (2)                           | 18       |
| 5           | Slef Locking Nut M12                   | 14       |
| 6           | Hexagon Socket Flat Head Screws M12x30 | 2        |
| 7           | Deep Groove Ball Bearings              | 4        |
| 8           | Sleeve Rubber Pad                      | 2        |
| 9           | Sleeve End Cap                         | 2        |
| 10          | Sleeve Tube                            | 2        |
| 11          | Sleeve End Cap                         | 4        |
| 12          | Hexagon Socket Head Screws M10x15      | 8        |
| 13          | Dampening Piece                        | 2        |

#### **PARTS/HARDWARE LIST Continued**

| Part Number | Part Description                      | Quantity |
|-------------|---------------------------------------|----------|
| 14          | Hexagon Socket Head Cap Screws M10x35 | 4        |
| 15          | Handle Limit Ring                     | 2        |
| 16          | Square End Cap                        | 4        |
| 17          | Handle Cover                          | 2        |
| 18          | Handle End Cap                        | 2        |
| 19          | Flat Pad                              | 4        |
| 20          | Arm Axis                              | 2        |
| 21          | Hexagon Socket Head Screws M12x20     | 2        |
| 22          | Sleeve End Cap                        | 2        |
| 23          | Sleeve Rod                            | 2        |
| 24          | Sleeve Tube                           | 2        |
| 25          | Cushion Group                         | 1        |
| 26          | Flat Pad                              | 8        |
| 27          | Hexagon Socket Head Screws M8x30      | 10       |
| 28          | Middle Pass Cover                     | 1        |
| 29          | Cushion Pin                           | 1        |
| 30          | Back Cushion Group (1)                | 1        |
| 31          | Back Cushion Group (2)                | 1        |
| 32          | Bolt                                  | 2        |