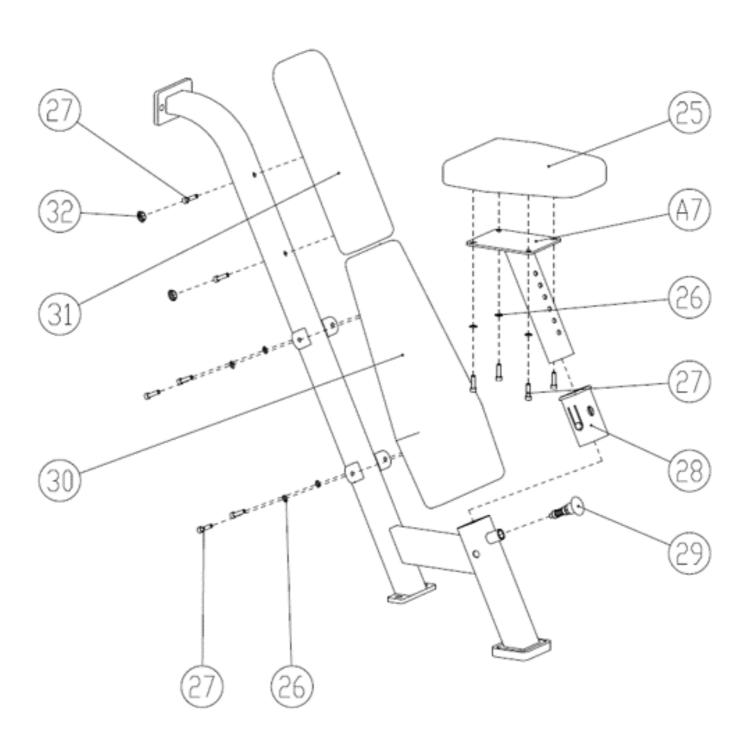

## **Seat Frame Installation**

#### **PARTS/HARDWARE LIST**

| Part Number | Part Description                       | Quantity |
|-------------|----------------------------------------|----------|
| A1          | Main Frame                             | 1        |
| A2          | Connection Frame (1)                   | 1        |
| A3          | Connection Frame (2)                   | 1        |
| A4          | Side Frame                             | 1 pair   |
| A5          | Arm Support Frame                      | 1        |
| A6          | Arm                                    | 1 pair   |
| A7          | Cushion Frame                          | 1        |
| 1           | Footpads                               | 5        |
| 2           | Hexagon Socket Flat Head Screws M12x70 | 14       |
| 3           | Flat Pad (1)                           | 14       |
| 4           | Flat Pad (2)                           | 18       |
| 5           | Slef Locking Nut M12                   | 14       |
| 6           | Hexagon Socket Flat Head Screws M12x30 | 2        |
| 7           | Deep Groove Ball Bearings              | 4        |
| 8           | Sleeve Rubber Pad                      | 2        |
| 9           | Sleeve End Cap                         | 2        |
| 10          | Sleeve Tube                            | 2        |
| 11          | Sleeve End Cap                         | 4        |
| 12          | Hexagon Socket Head Screws M10x15      | 8        |
| 13          | Dampening Piece                        | 2        |

#### **PARTS/HARDWARE LIST Continued**

| Part Number | Part Description                      | Quantity |
|-------------|---------------------------------------|----------|
| 14          | Hexagon Socket Head Cap Screws M10x35 | 4        |
| 15          | Handle Limit Ring                     | 2        |
| 16          | Square End Cap                        | 4        |
| 17          | Handle Cover                          | 2        |
| 18          | Handle End Cap                        | 2        |
| 19          | Flat Pad                              | 4        |
| 20          | Arm Axis                              | 2        |
| 21          | Hexagon Socket Head Screws M12x20     | 2        |
| 22          | Sleeve End Cap                        | 2        |
| 23          | Sleeve Rod                            | 2        |
| 24          | Sleeve Tube                           | 2        |
| 25          | Cushion Group                         | 1        |
| 26          | Flat Pad                              | 8        |
| 27          | Hexagon Socket Head Screws M8x30      | 10       |
| 28          | Middle Pass Cover                     | 1        |
| 29          | Cushion Pin                           | 1        |
| 30          | Back Cushion Group (1)                | 1        |
| 31          | Back Cushion Group (2)                | 1        |
| 32          | Bolt                                  | 2        |