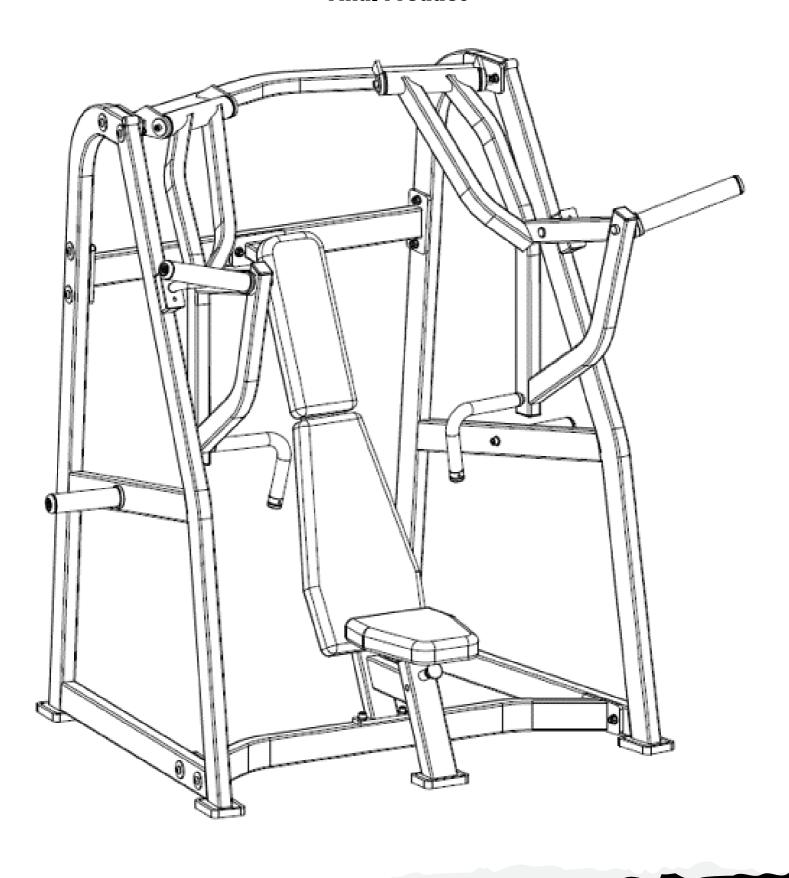

od                            | 2        |
| 24          | Sleeve Tube                           | 2        |
| 25          | Cushion Group                         | 1        |
| 26          | Flat Pad                              | 8        |
| 27          | Hexagon Socket Head Screws M8x30      | 10       |
| 28          | Middle Pass Cover                     | 1        |
| 29          | Cushion Pin                           | 1        |
| 30          | Back Cushion Group (1)                | 1        |
| 31          | Back Cushion Group (2)                | 1        |
| 32          | Bolt                                  | 2        |

# Frame Assembly



## **Left Force Arm Installation**



#### **Left Side Rack Installation**



## **Seat Frame Installation**



# **Final Product**



#### Have a question about assembly?



#### **Please contact a Gym Bro Fitness Team Member!**

Hours of Operation:
Monday-Friday 9:00am - 5:00pm (PST)
Saturday 9:00am - 3:00pm (PST)
Sunday CLOSED

Phone: (662)GYM-BROS

**Email: info@gymbrofitness.com** 

**Visit Our Website: www.gymbrofitness.com**