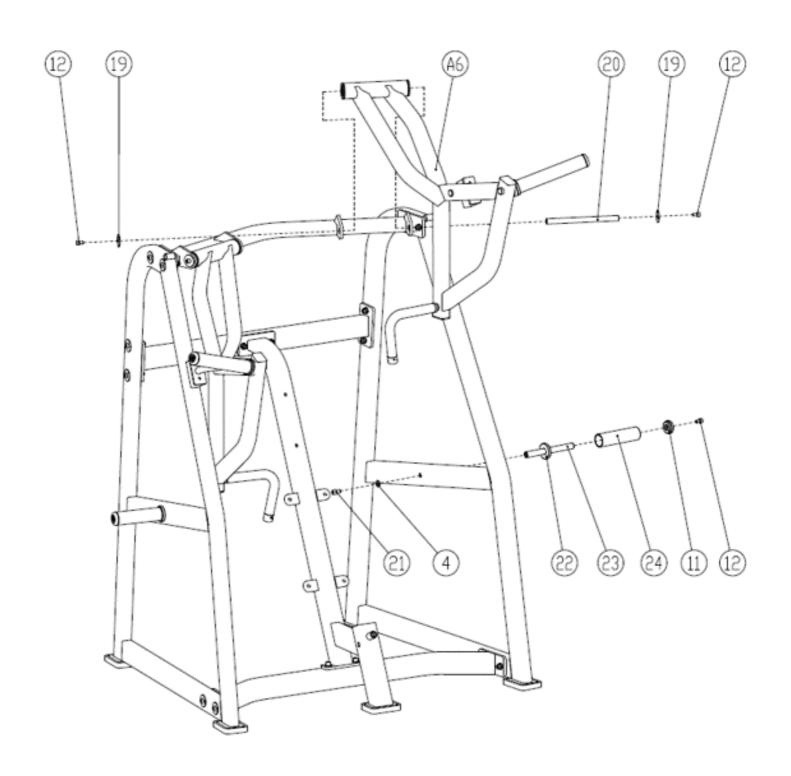

#### **Left Side Rack Installation**

## **Seat Frame Installation**

#### **PARTS/HARDWARE LIST**

| Part Number | Part Description                       | Quantity |
|-------------|----------------------------------------|----------|
| A1          | Main Frame                             | 1        |
| A2          | Connection Frame (1)                   | 1        |
| A3          | Connection Frame (2)                   | 1        |
| A4          | Side Frame                             | 1 pair   |
| A5          | Arm Support Frame                      | 1        |
| A6          | Arm                                    | 1 pair   |
| A7          | Cushion Frame                          | 1        |
| 1           | Footpads                               | 5        |
| 2           | Hexagon Socket Flat Head Screws M12x70 | 14       |
| 3           | Flat Pad (1)                           | 14       |
| 4           | Flat Pad (2)                           | 18       |
| 5           | Slef Locking Nut M12                   | 14       |
| 6           | Hexagon Socket Flat Head Screws M12x30 | 2        |
| 7           | Deep Groove Ball Bearings              | 4        |
| 8           | Sleeve Rubber Pad                      | 2        |
| 9           | Sleeve End Cap                         | 2        |
| 10          | Sleeve Tube                            | 2        |
| 11          | Sleeve End Cap                         | 4        |
| 12          | Hexagon Socket Head Screws M10x15      | 8        |
| 13          | Dampening Piece                        | 2        |

#### **PARTS/HARDWARE LIST Continued**

| Part Number | Part Description                      | Quantity |
|-------------|---------------------------------------|----------|
| 14          | Hexagon Socket Head Cap Screws M10x35 | 4        |
| 15          | Handle Limit Ring                     | 2        |
| 16          | Square End Cap                        | 4        |
| 17          | Handle Cover                          | 2        |
| 18          | Handle End Cap                        | 2        |
| 19          | Flat Pad                              | 4        |
| 20          | Arm Axis                              | 2        |
| 21          | Hexagon Socket Head Screws M12x20     | 2        |
| 22          | Sleeve End Cap                        | 2        |
| 23          | Sleeve Rod                            | 2        |
| 24          | Sleeve Tube                           | 2        |
| 25          | Cushion Group                         | 1        |
| 26          | Flat Pad                              | 8        |
| 27          | Hexagon Socket Head Screws M8x30      | 10       |
| 28          | Middle Pass Cover                     | 1        |
| 29          | Cushion Pin                           | 1        |
| 30          | Back Cushion Group (1)                | 1        |
| 31          | Back Cushion Group (2)                | 1        |
| 32          | Bolt                                  | 2        |