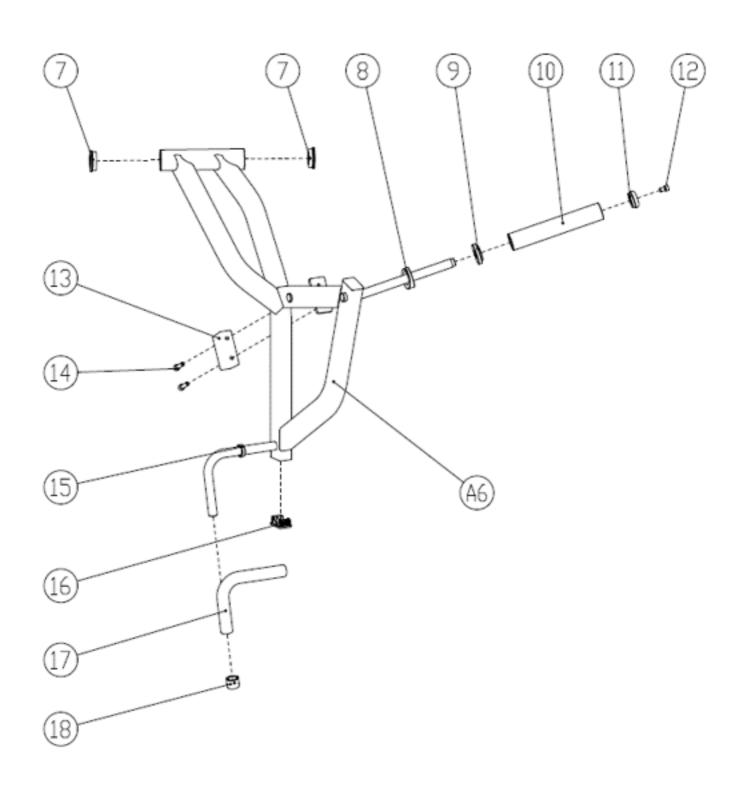

## **Left Force Arm Installation**

#### **PARTS/HARDWARE LIST**

| Part Number | Part Description                       | Quantity |
|-------------|----------------------------------------|----------|
| A1          | Main Frame                             | 1        |
| A2          | Connection Frame (1)                   | 1        |
| A3          | Connection Frame (2)                   | 1        |
| A4          | Side Frame                             | 1 pair   |
| A5          | Arm Support Frame                      | 1        |
| A6          | Arm                                    | 1 pair   |
| A7          | Cushion Frame                          | 1        |
| 1           | Footpads                               | 5        |
| 2           | Hexagon Socket Flat Head Screws M12x70 | 14       |
| 3           | Flat Pad (1)                           | 14       |
| 4           | Flat Pad (2)                           | 18       |
| 5           | Slef Locking Nut M12                   | 14       |
| 6           | Hexagon Socket Flat Head Screws M12x30 | 2        |
| 7           | Deep Groove Ball Bearings              | 4        |
| 8           | Sleeve Rubber Pad                      | 2        |
| 9           | Sleeve End Cap                         | 2        |
| 10          | Sleeve Tube                            | 2        |
| 11          | Sleeve End Cap                         | 4        |
| 12          | Hexagon Socket Head Screws M10x15      | 8        |
| 13          | Dampening Piece                        | 2        |

#### **PARTS/HARDWARE LIST Continued**

| Part Number | Part Description                      | Quantity |
|-------------|---------------------------------------|----------|
| 14          | Hexagon Socket Head Cap Screws M10x35 | 4        |
| 15          | Handle Limit Ring                     | 2        |
| 16          | Square End Cap                        | 4        |
| 17          | Handle Cover                          | 2        |
| 18          | Handle End Cap                        | 2        |
| 19          | Flat Pad                              | 4        |
| 20          | Arm Axis                              | 2        |
| 21          | Hexagon Socket Head Screws M12x20     | 2        |
| 22          | Sleeve End Cap                        | 2        |
| 23          | Sleeve Rod                            | 2        |
| 24          | Sleeve Tube                           | 2        |
| 25          | Cushion Group                         | 1        |
| 26          | Flat Pad                              | 8        |
| 27          | Hexagon Socket Head Screws M8x30      | 10       |
| 28          | Middle Pass Cover                     | 1        |
| 29          | Cushion Pin                           | 1        |
| 30          | Back Cushion Group (1)                | 1        |
| 31          | Back Cushion Group (2)                | 1        |
| 32          | Bolt                                  | 2        |