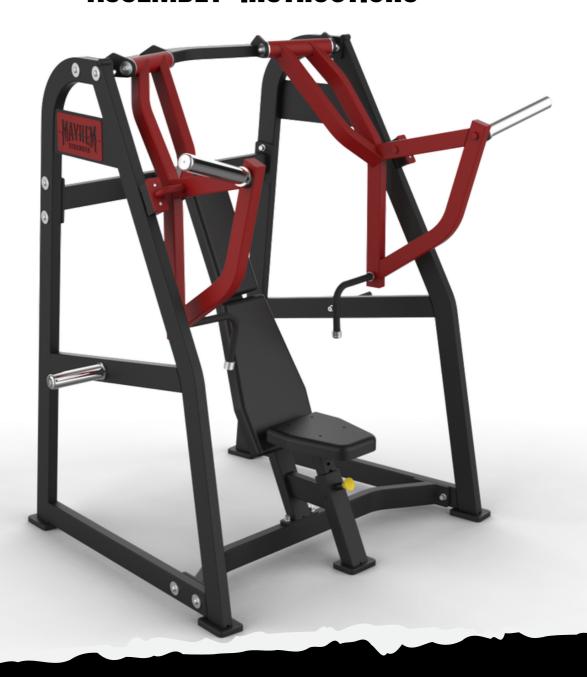

# Chest Press Plate Loaded ASSEMBLY INSTRUCTIONS

Please take the time to carefully read the instruction manual before starting the process of assembling your machine. If you have any inquiries or complications, please call us at 662-GYM-BROS, or email us at info@gymbrofitness.com.

# **Final Product**