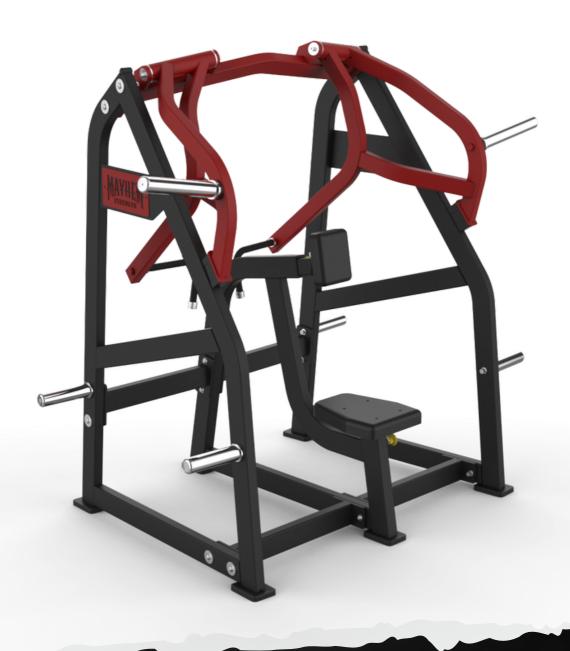

# D.Y Row Plate Loaded ASSEMBLY INSTRUCTIONS



Please take the time to carefully read the instruction manual before starting the process of assembling your machine. If you have any inquiries or complications, please call us at 662-GYM-BROS, or email us at info@gymbrofitness.com.

Ensure to tighten all nuts and bolts, lubricate any sliding parts, bearings, and moving mechanisms. We also suggest applying Loctite or any kind of thread locking adhesive to anything that does not thread into a Teflon nut. It is also important to ensure that every movement arm is properly aligned prior to frequent use, and that the machine that you are assembling is fully functional.

| Tools Required for Installation: |
|----------------------------------|
| Rubber Mallet                    |
| Level                            |
| Ratchet and Socket Set