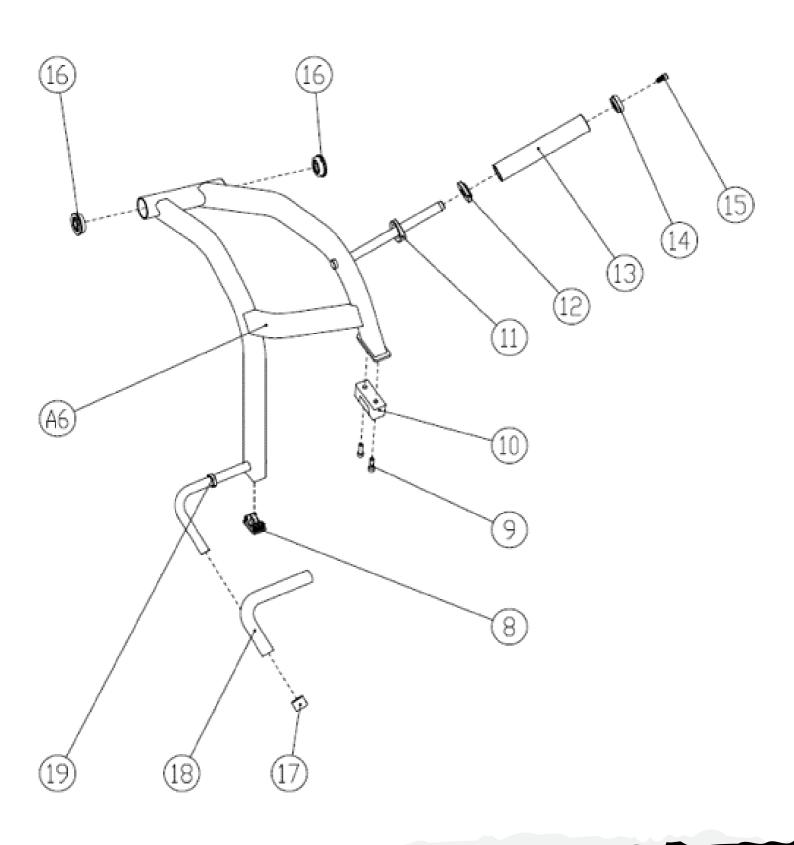

|
| 30          | Cushion Pin                       | 2        |
| 31          | Middle Pass Cover                 | 2        |
| 32          | Universal Bushing                 | 2        |

### **PARTS/HARDWARE LIST Continued**

| Part Number | Part Description                  | Quantity |
|-------------|-----------------------------------|----------|
| 33          | Top Chest Plate Axis              | 1        |
| 34          | Top Chest Plate                   | 1        |
| 35          | Flat Pad                          | 2        |
| 36          | Hexagon Socket Head Screws M10x20 | 2        |
| 37          | Top Chest Pad                     | 1        |
| 38          | Half Round Stop Ball              | 1        |

# Frame Assembly



# **Right Force Arm Installation**



## **Right Side Rack Installation**



# **Seat Assembly**



## **Final Product**



#### Have a question about assembly?



#### **Please contact a Gym Bro Fitness Team Member!**

Hours of Operation:
Monday-Friday 9:00am - 5:00pm (PST)
Saturday 9:00am - 3:00pm (PST)
Sunday CLOSED

Phone: (662)GYM-BROS

**Email: info@gymbrofitness.com** 

**Visit Our Website: www.gymbrofitness.com**