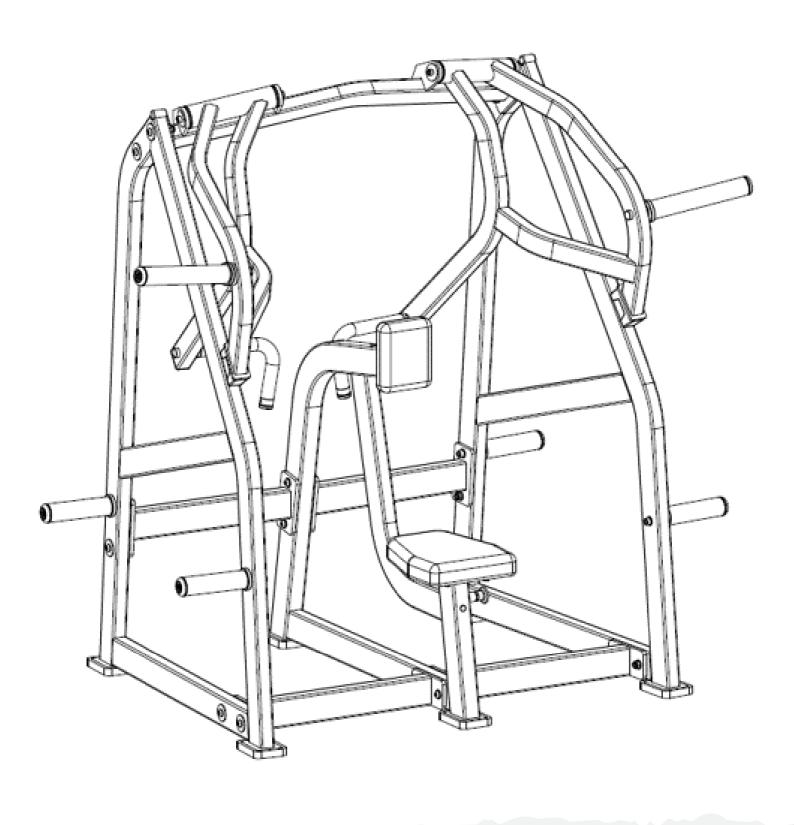

| Middle Pass Cover                 | 2        |
| 32          | Universal Bushing                 | 2        |

### **PARTS/HARDWARE LIST Continued**

| Part Number | Part Description                  | Quantity |
|-------------|-----------------------------------|----------|
| 33          | Top Chest Plate Axis              | 1        |
| 34          | Top Chest Plate                   | 1        |
| 35          | Flat Pad                          | 2        |
| 36          | Hexagon Socket Head Screws M10x20 | 2        |
| 37          | Top Chest Pad                     | 1        |
| 38          | Half Round Stop Ball              | 1        |

# Frame Assembly



# **Right Force Arm Installation**



## **Right Side Rack Installation**



# **Seat Assembly**



## **Final Product**



#### Have a question about assembly?



#### **Please contact a Gym Bro Fitness Team Member!**

Hours of Operation:
Monday-Friday 9:00am - 5:00pm (PST)
Saturday 9:00am - 3:00pm (PST)
Sunday CLOSED

Phone: (662)GYM-BROS

**Email: info@gymbrofitness.com** 

**Visit Our Website: www.gymbrofitness.com**