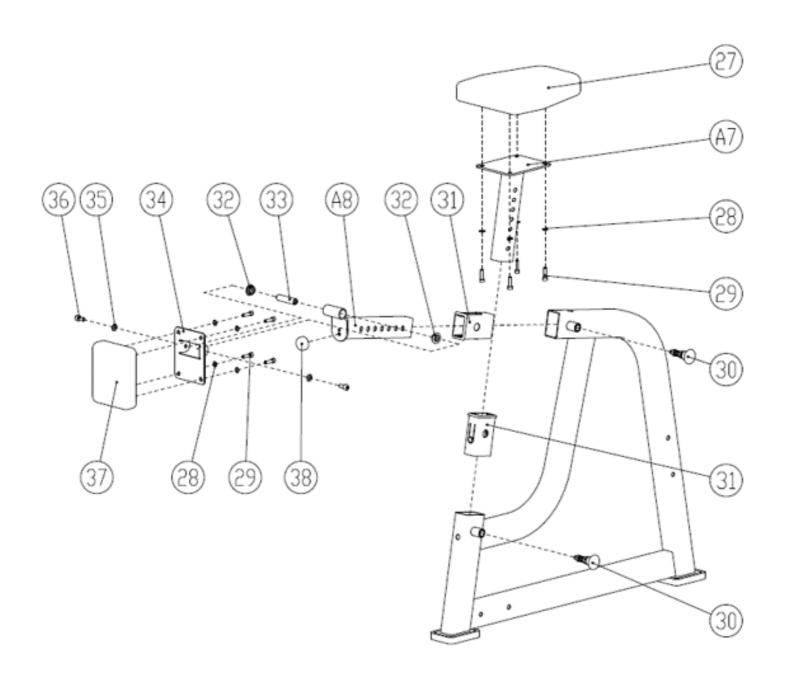

2        |
| 31          | Middle Pass Cover                 | 2        |
| 32          | Universal Bushing                 | 2        |

### **PARTS/HARDWARE LIST Continued**

| Part Number | Part Description                  | Quantity |
|-------------|-----------------------------------|----------|
| 33          | Top Chest Plate Axis              | 1        |
| 34          | Top Chest Plate                   | 1        |
| 35          | Flat Pad                          | 2        |
| 36          | Hexagon Socket Head Screws M10x20 | 2        |
| 37          | Top Chest Pad                     | 1        |
| 38          | Half Round Stop Ball              | 1        |

# Frame Assembly



# **Right Force Arm Installation**



## **Right Side Rack Installation**



# **Seat Assembly**



## **Final Product**



#### Have a question about assembly?



#### **Please contact a Gym Bro Fitness Team Member!**

Hours of Operation:
Monday-Friday 9:00am - 5:00pm (PST)
Saturday 9:00am - 3:00pm (PST)
Sunday CLOSED

Phone: (662)GYM-BROS

**Email: info@gymbrofitness.com** 

**Visit Our Website: www.gymbrofitness.com**