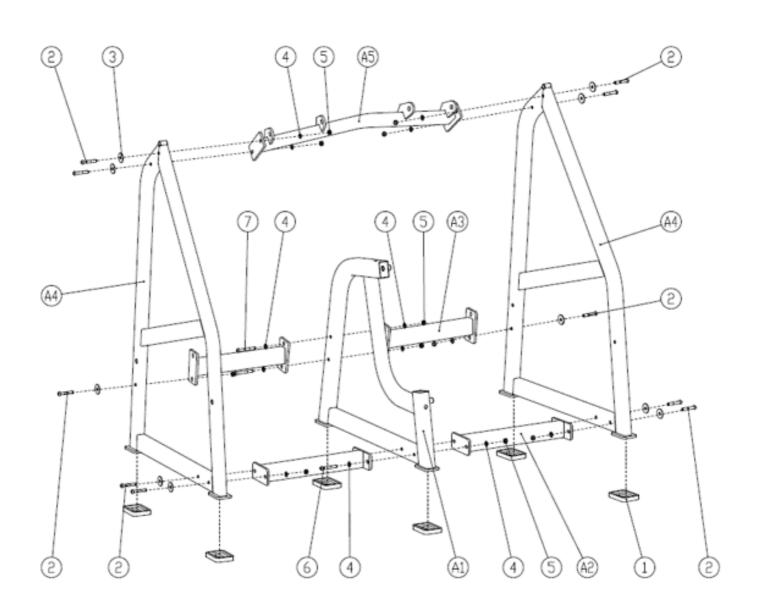

hexagon Socket Head Screws M8x30  | 8        |
| 30          | Cushion Pin                       | 2        |
| 31          | Middle Pass Cover                 | 2        |
| 32          | Universal Bushing                 | 2        |

### **PARTS/HARDWARE LIST Continued**

| Part Number | Part Description                  | Quantity |
|-------------|-----------------------------------|----------|
| 33          | Top Chest Plate Axis              | 1        |
| 34          | Top Chest Plate                   | 1        |
| 35          | Flat Pad                          | 2        |
| 36          | Hexagon Socket Head Screws M10x20 | 2        |
| 37          | Top Chest Pad                     | 1        |
| 38          | Half Round Stop Ball              | 1        |

# Frame Assembly



# **Right Force Arm Installation**



## **Right Side Rack Installation**



# **Seat Assembly**



## **Final Product**



#### Have a question about assembly?



#### **Please contact a Gym Bro Fitness Team Member!**

Hours of Operation:
Monday-Friday 9:00am - 5:00pm (PST)
Saturday 9:00am - 3:00pm (PST)
Sunday CLOSED

Phone: (662)GYM-BROS

**Email: info@gymbrofitness.com** 

**Visit Our Website: www.gymbrofitness.com**