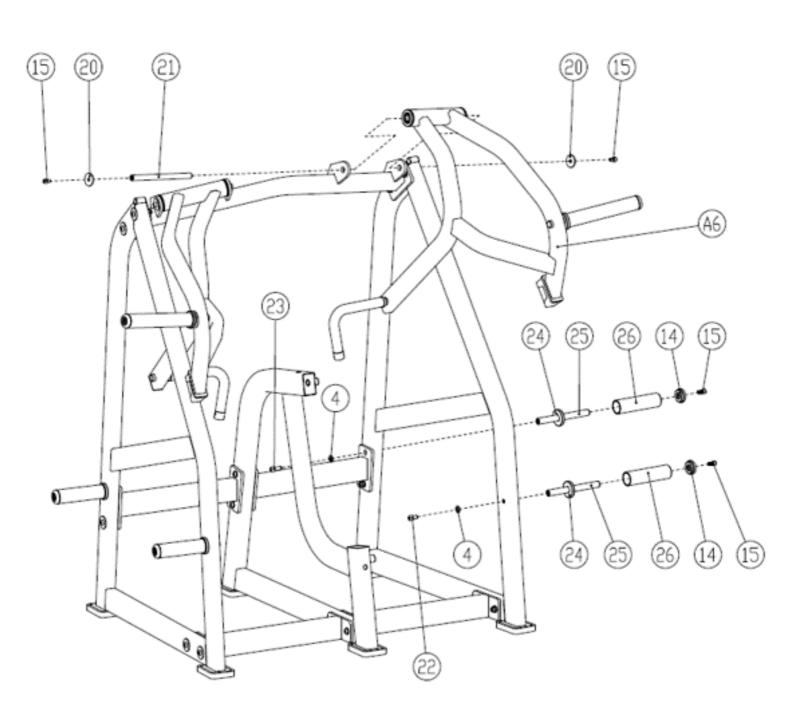

| 2        |
| 31          | Middle Pass Cover                 | 2        |
| 32          | Universal Bushing                 | 2        |

### **PARTS/HARDWARE LIST Continued**

| Part Number | Part Description                  | Quantity |
|-------------|-----------------------------------|----------|
| 33          | Top Chest Plate Axis              | 1        |
| 34          | Top Chest Plate                   | 1        |
| 35          | Flat Pad                          | 2        |
| 36          | Hexagon Socket Head Screws M10x20 | 2        |
| 37          | Top Chest Pad                     | 1        |
| 38          | Half Round Stop Ball              | 1        |

# Frame Assembly



# **Right Force Arm Installation**



## **Right Side Rack Installation**



# **Seat Assembly**



## **Final Product**



#### Have a question about assembly?



#### **Please contact a Gym Bro Fitness Team Member!**

Hours of Operation:
Monday-Friday 9:00am - 5:00pm (PST)
Saturday 9:00am - 3:00pm (PST)
Sunday CLOSED

Phone: (662)GYM-BROS

**Email: info@gymbrofitness.com** 

**Visit Our Website: www.gymbrofitness.com**