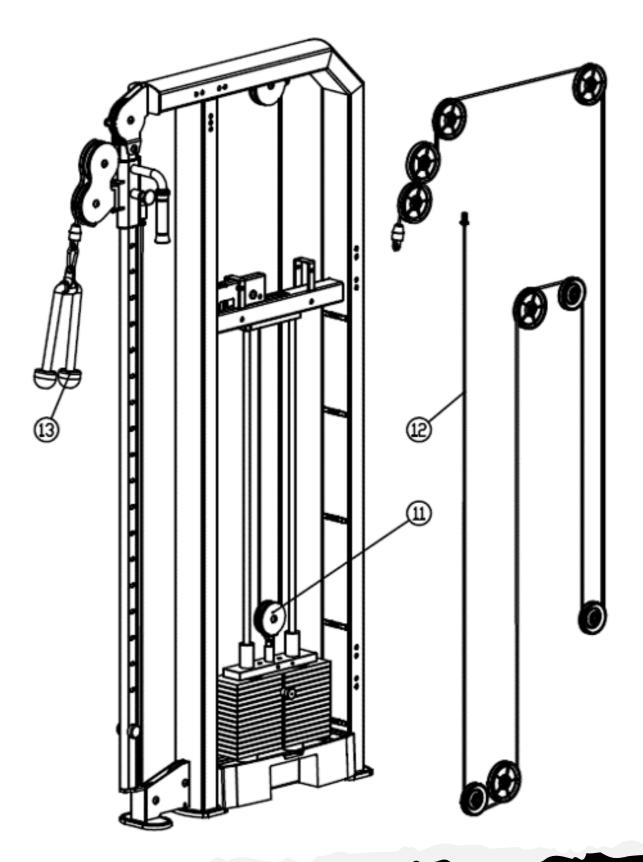

### **PARTS/HARDWARE LIST**

| Part Number | Part Description                         | Quantity |
|-------------|------------------------------------------|----------|
| 1           | Balance Weight Frame                     | 2        |
| 2           | Foot Pad                                 | 2        |
| 3           | Hexagon Socket Button Head Screws M10x20 | 18       |
| 4           | Joint (1)                                | 1        |
| 5           | Joint (2)                                | 1        |
| 6           | Top Beam                                 | 1        |
| 7           | Adjustable Rod                           | 2        |
| 8           | Adjustable Sleeve                        | 2        |
| 9           | Hexagon Socket Button Head Screws M12x55 | 2        |
| 10          | Locknut M12                              | 2        |
| 11          | Wheel Box                                | 2        |
| 12          | Wire Rope                                | 2        |
| 13          | Handlebar                                | 2        |

### **Cable Installation**