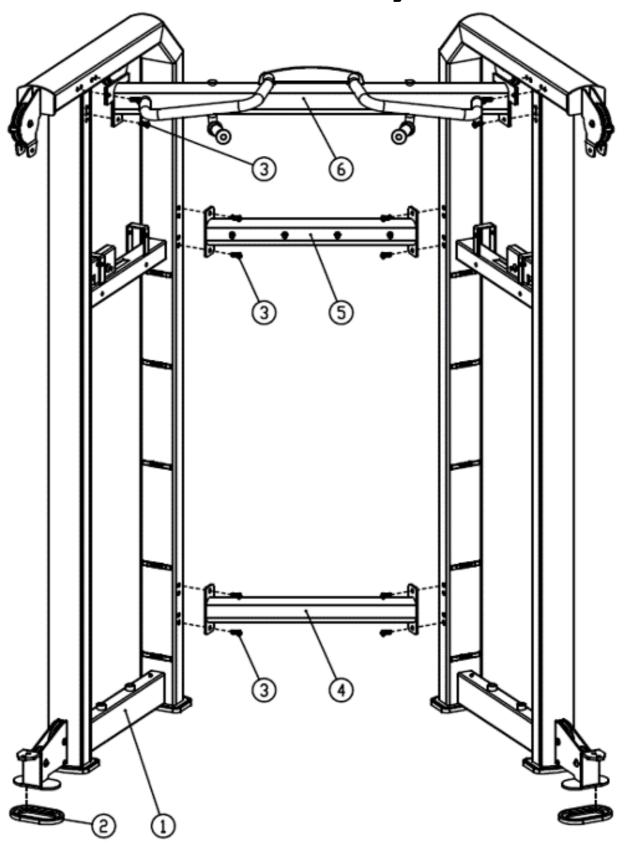

### **PARTS/HARDWARE LIST**

| Part Number | Part Description                         | Quantity |
|-------------|------------------------------------------|----------|
| 1           | Balance Weight Frame                     | 2        |
| 2           | Foot Pad                                 | 2        |
| 3           | Hexagon Socket Button Head Screws M10x20 | 18       |
| 4           | Joint (1)                                | 1        |
| 5           | Joint (2)                                | 1        |
| 6           | Top Beam                                 | 1        |
| 7           | Adjustable Rod                           | 2        |
| 8           | Adjustable Sleeve                        | 2        |
| 9           | Hexagon Socket Button Head Screws M12x55 | 2        |
| 10          | Locknut M12                              | 2        |
| 11          | Wheel Box                                | 2        |
| 12          | Wire Rope                                | 2        |
| 13          | Handlebar                                | 2        |

Frame Assembly