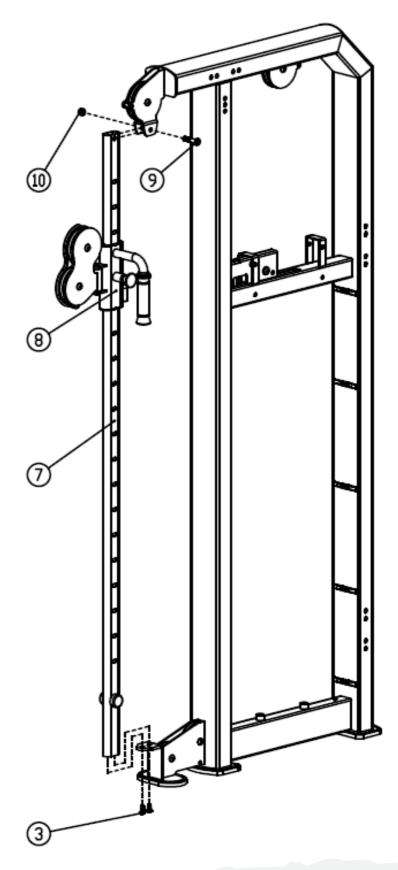

### **PARTS/HARDWARE LIST**

| Part Number | Part Description                         | Quantity |
|-------------|------------------------------------------|----------|
| 1           | Balance Weight Frame                     | 2        |
| 2           | Foot Pad                                 | 2        |
| 3           | Hexagon Socket Button Head Screws M10x20 | 18       |
| 4           | Joint (1)                                | 1        |
| 5           | Joint (2)                                | 1        |
| 6           | Top Beam                                 | 1        |
| 7           | Adjustable Rod                           | 2        |
| 8           | Adjustable Sleeve                        | 2        |
| 9           | Hexagon Socket Button Head Screws M12x55 | 2        |
| 10          | Locknut M12                              | 2        |
| 11          | Wheel Box                                | 2        |
| 12          | Wire Rope                                | 2        |
| 13          | Handlebar                                | 2        |

# **Slideway Installation**