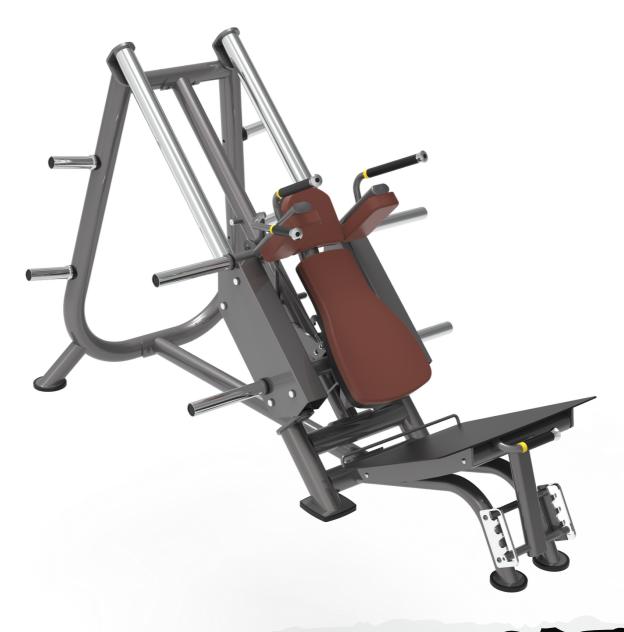

# Hack Squat Plate Loaded ASSEMBLY INSTRUCTIONS





1

Please take the time to carefully read the instruction manual before starting the process of assembling your machine. If you have any inquiries or complications, please call us at 662-GYM-BROS, or email us at info@gymbrofitness.com.

Ensure to tighten all nuts and bolts, lubricate any sliding parts, bearings, and moving mechanisms. We also suggest applying Loctite or any kind of thread locking adhesive to anything that does not thread into a Teflon nut. It is also important to ensure that every movement arm is properly aligned prior to frequent use, and that the machine that you are assembling is fully functional.

| Tools Required for Installation: |
|----------------------------------|
| Rubber Mallet                    |
| Level                            |
| Ratchet and Socket S