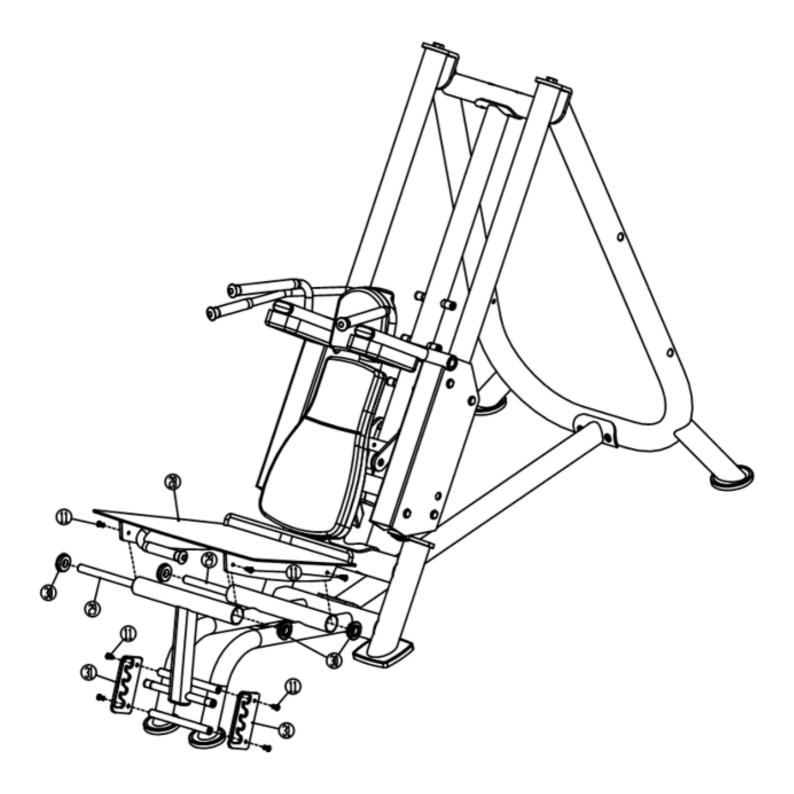

| 4        |
| 34          | Hexagon Socket Cap Screws M12x40 | 4        |
| 35          | Barbell Sleeve Long Pole         | 1        |
| 36          | Rubber Pad                       | 2        |
| 37          | Barbell Sleeve                   | 2        |
| 38          | Hexagon Socket Cap Screws M12x20 | 2        |
| 39          | Plastic Cover                    | 2        |
| 40          | Slide Box Sleeve Bushing         | 2        |
| 41          | Slide Barbell Sleeve Sets        | 2        |
| 42          | Flat Pad                         | 2        |
| 43          | Hexagon Nut M20                  | 2        |

## Frame Assembly



## **Slide System Installation**



## **Slide Pole Installation**



## **Back Cushion Installation**





## **Adjusting Pedal Installation**



#### **Barbell Sleeve Installation**



## **Final Product**



Have a question about assembly?



#### **Please contact a Gym Bro Fitness Team Member!**

## Hours of Operation: Monday-Friday 9:00am - 5:00pm (PST) Saturday 9:00am - 3:00pm (PST) Sunday CLOSED

#### Phone: (662)GYM-BROS Email: info@gymbrofitness.com Visit Our Website: www.gymbrofitness.com