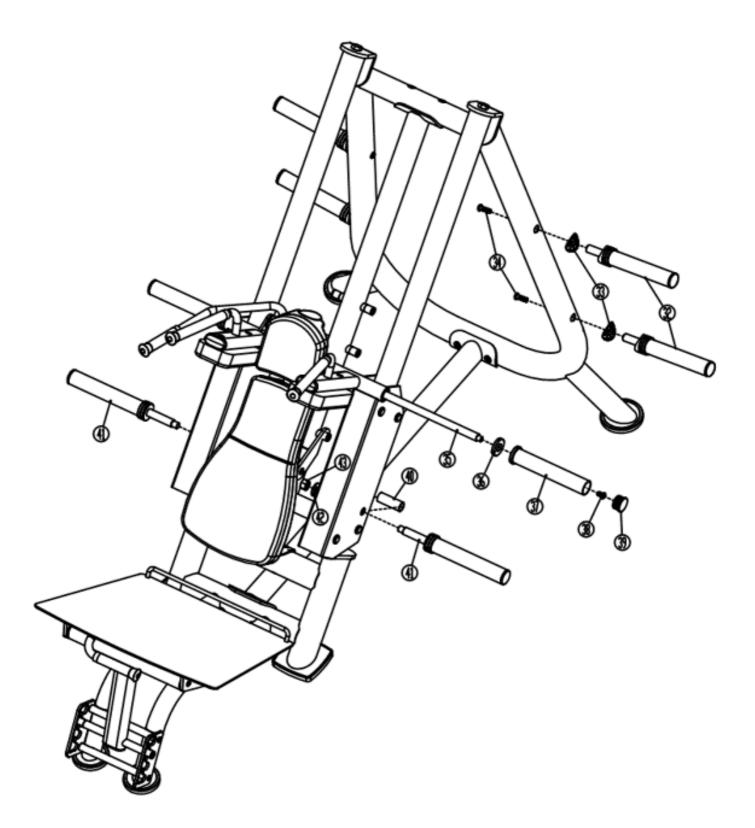

ket Cap Screws M12x40 | 4        |
| 35          | Barbell Sleeve Long Pole         | 1        |
| 36          | Rubber Pad                       | 2        |
| 37          | Barbell Sleeve                   | 2        |
| 38          | Hexagon Socket Cap Screws M12x20 | 2        |
| 39          | Plastic Cover                    | 2        |
| 40          | Slide Box Sleeve Bushing         | 2        |
| 41          | Slide Barbell Sleeve Sets        | 2        |
| 42          | Flat Pad                         | 2        |
| 43          | Hexagon Nut M20                  | 2        |

## Frame Assembly



## **Slide System Installation**



## **Slide Pole Installation**



## **Back Cushion Installation**





## **Adjusting Pedal Installation**



#### **Barbell Sleeve Installation**



## **Final Product**



Have a question about assembly?



#### **Please contact a Gym Bro Fitness Team Member!**

## Hours of Operation: Monday-Friday 9:00am - 5:00pm (PST) Saturday 9:00am - 3:00pm (PST) Sunday CLOSED

#### Phone: (662)GYM-BROS Email: info@gymbrofitness.com Visit Our Website: www.gymbrofitness.com