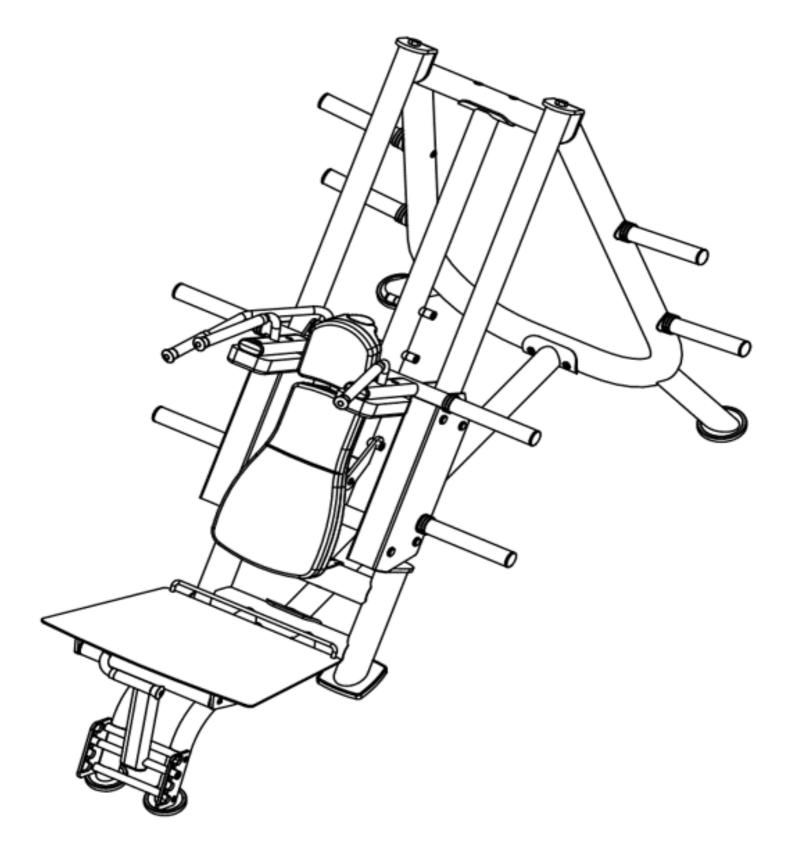

4        |
| 35          | Barbell Sleeve Long Pole         | 1        |
| 36          | Rubber Pad                       | 2        |
| 37          | Barbell Sleeve                   | 2        |
| 38          | Hexagon Socket Cap Screws M12x20 | 2        |
| 39          | Plastic Cover                    | 2        |
| 40          | Slide Box Sleeve Bushing         | 2        |
| 41          | Slide Barbell Sleeve Sets        | 2        |
| 42          | Flat Pad                         | 2        |
| 43          | Hexagon Nut M20                  | 2        |

## Frame Assembly



## **Slide System Installation**



## **Slide Pole Installation**



## **Back Cushion Installation**





## **Adjusting Pedal Installation**



#### **Barbell Sleeve Installation**



## **Final Product**



Have a question about assembly?



#### **Please contact a Gym Bro Fitness Team Member!**

## Hours of Operation: Monday-Friday 9:00am - 5:00pm (PST) Saturday 9:00am - 3:00pm (PST) Sunday CLOSED

#### Phone: (662)GYM-BROS Email: info@gymbrofitness.com Visit Our Website: www.gymbrofitness.com