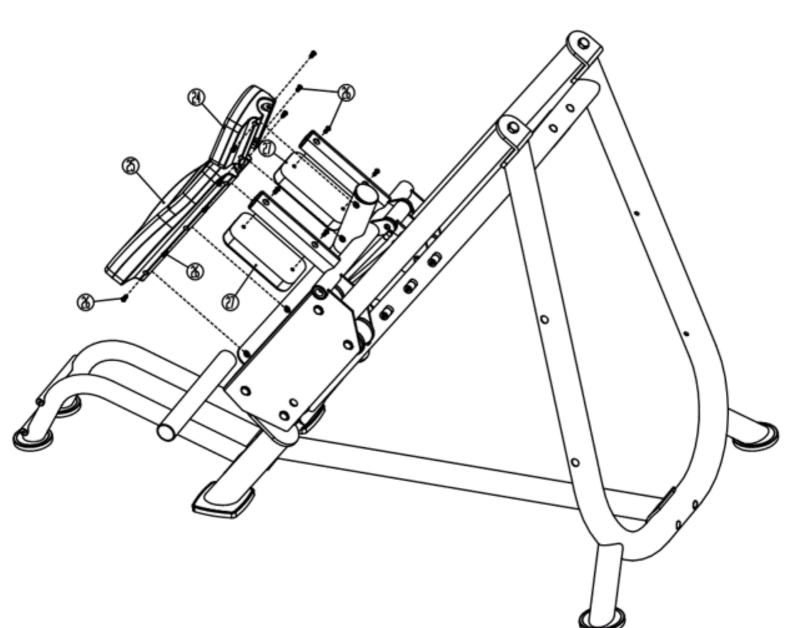

| Plastic Joints                   | 4        |
| 34          | Hexagon Socket Cap Screws M12x40 | 4        |
| 35          | Barbell Sleeve Long Pole         | 1        |
| 36          | Rubber Pad                       | 2        |
| 37          | Barbell Sleeve                   | 2        |
| 38          | Hexagon Socket Cap Screws M12x20 | 2        |
| 39          | Plastic Cover                    | 2        |
| 40          | Slide Box Sleeve Bushing         | 2        |
| 41          | Slide Barbell Sleeve Sets        | 2        |
| 42          | Flat Pad                         | 2        |
| 43          | Hexagon Nut M20                  | 2        |

## Frame Assembly



## **Slide System Installation**



## **Slide Pole Installation**



## **Back Cushion Installation**





## **Adjusting Pedal Installation**



#### **Barbell Sleeve Installation**



## **Final Product**



Have a question about assembly?



#### **Please contact a Gym Bro Fitness Team Member!**

## Hours of Operation: Monday-Friday 9:00am - 5:00pm (PST) Saturday 9:00am - 3:00pm (PST) Sunday CLOSED

#### Phone: (662)GYM-BROS Email: info@gymbrofitness.com Visit Our Website: www.gymbrofitness.com