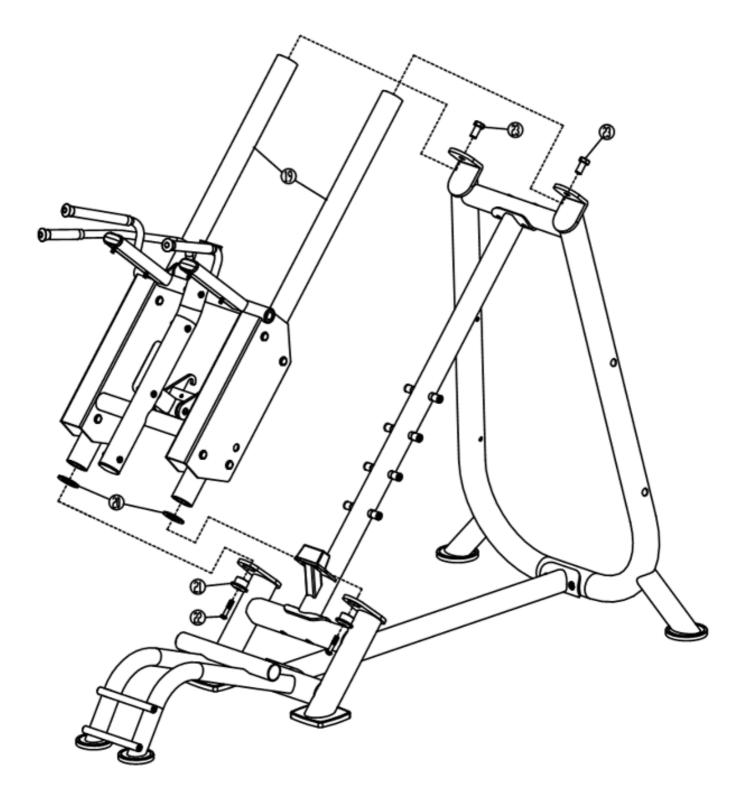

Sleeve        | 4        |
| 33          | Plastic Joints                   | 4        |
| 34          | Hexagon Socket Cap Screws M12x40 | 4        |
| 35          | Barbell Sleeve Long Pole         | 1        |
| 36          | Rubber Pad                       | 2        |
| 37          | Barbell Sleeve                   | 2        |
| 38          | Hexagon Socket Cap Screws M12x20 | 2        |
| 39          | Plastic Cover                    | 2        |
| 40          | Slide Box Sleeve Bushing         | 2        |
| 41          | Slide Barbell Sleeve Sets        | 2        |
| 42          | Flat Pad                         | 2        |
| 43          | Hexagon Nut M20                  | 2        |

## Frame Assembly



## **Slide System Installation**



## **Slide Pole Installation**



## **Back Cushion Installation**





## **Adjusting Pedal Installation**



#### **Barbell Sleeve Installation**



## **Final Product**



Have a question about assembly?



#### **Please contact a Gym Bro Fitness Team Member!**

## Hours of Operation: Monday-Friday 9:00am - 5:00pm (PST) Saturday 9:00am - 3:00pm (PST) Sunday CLOSED

#### Phone: (662)GYM-BROS Email: info@gymbrofitness.com Visit Our Website: www.gymbrofitness.com