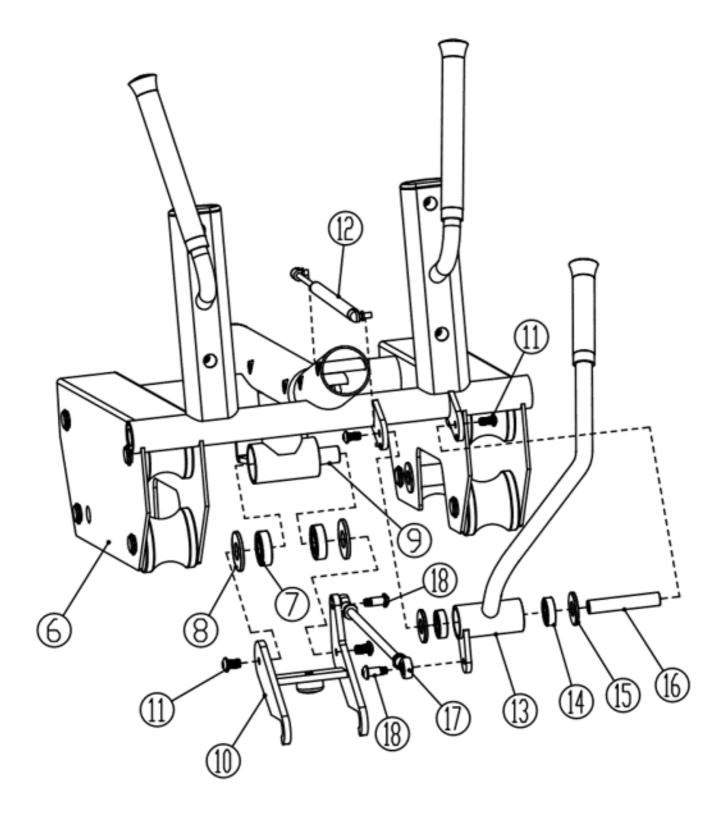

| 32          | Main Frame Barbell Sleeve        | 4        |
| 33          | Plastic Joints                   | 4        |
| 34          | Hexagon Socket Cap Screws M12x40 | 4        |
| 35          | Barbell Sleeve Long Pole         | 1        |
| 36          | Rubber Pad                       | 2        |
| 37          | Barbell Sleeve                   | 2        |
| 38          | Hexagon Socket Cap Screws M12x20 | 2        |
| 39          | Plastic Cover                    | 2        |
| 40          | Slide Box Sleeve Bushing         | 2        |
| 41          | Slide Barbell Sleeve Sets        | 2        |
| 42          | Flat Pad                         | 2        |
| 43          | Hexagon Nut M20                  | 2        |

## Frame Assembly



## **Slide System Installation**



## **Slide Pole Installation**



## **Back Cushion Installation**





## **Adjusting Pedal Installation**



#### **Barbell Sleeve Installation**



## **Final Product**



Have a question about assembly?



#### **Please contact a Gym Bro Fitness Team Member!**

## Hours of Operation: Monday-Friday 9:00am - 5:00pm (PST) Saturday 9:00am - 3:00pm (PST) Sunday CLOSED

#### Phone: (662)GYM-BROS Email: info@gymbrofitness.com Visit Our Website: www.gymbrofitness.com