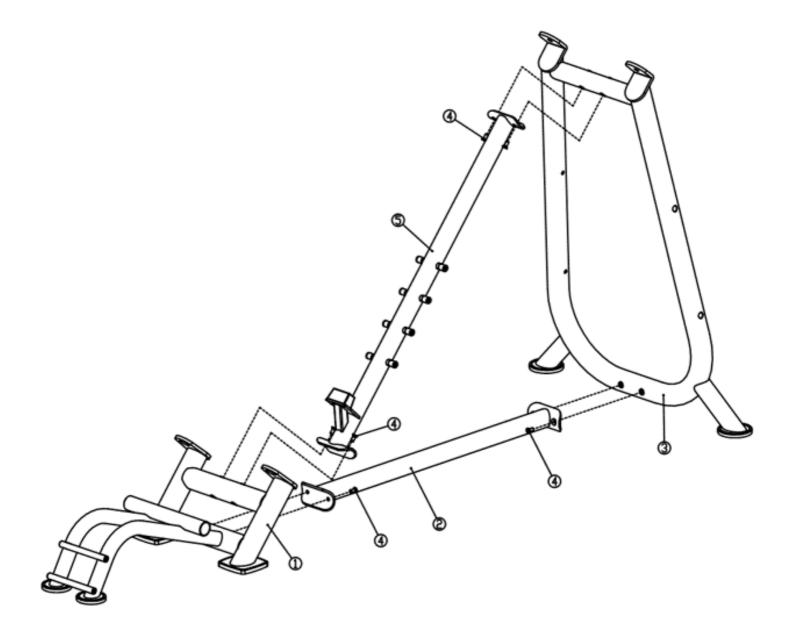

Plate                 | 2        |
| 32          | Main Frame Barbell Sleeve        | 4        |
| 33          | Plastic Joints                   | 4        |
| 34          | Hexagon Socket Cap Screws M12x40 | 4        |
| 35          | Barbell Sleeve Long Pole         | 1        |
| 36          | Rubber Pad                       | 2        |
| 37          | Barbell Sleeve                   | 2        |
| 38          | Hexagon Socket Cap Screws M12x20 | 2        |
| 39          | Plastic Cover                    | 2        |
| 40          | Slide Box Sleeve Bushing         | 2        |
| 41          | Slide Barbell Sleeve Sets        | 2        |
| 42          | Flat Pad                         | 2        |
| 43          | Hexagon Nut M20                  | 2        |

## Frame Assembly



## **Slide System Installation**



## **Slide Pole Installation**



## **Back Cushion Installation**





## **Adjusting Pedal Installation**



#### **Barbell Sleeve Installation**



## **Final Product**



Have a question about assembly?



#### **Please contact a Gym Bro Fitness Team Member!**

## Hours of Operation: Monday-Friday 9:00am - 5:00pm (PST) Saturday 9:00am - 3:00pm (PST) Sunday CLOSED

#### Phone: (662)GYM-BROS Email: info@gymbrofitness.com Visit Our Website: www.gymbrofitness.com