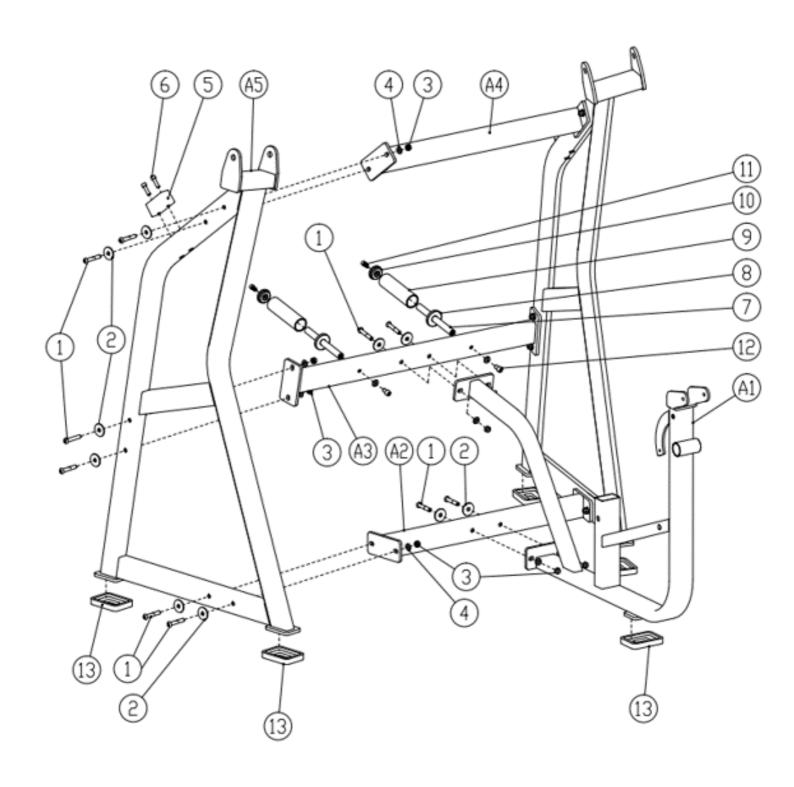

| 1        |

#### **PARTS/HARDWARE LIST Continued**

| Part Number | Part Description          | Quantity |
|-------------|---------------------------|----------|
| 31          | Leg Pad Group             | 1        |
| 32          | Handle Limit Ring         | 2        |
| 33          | handle Cover              | 2        |
| 34          | Handle End Cap            | 2        |
| 35          | Sleeve End Cap            | 2        |
| 36          | Arm Barbell Sleeve Axis   | 2        |
| 37          | Sleeve Tube               | 2        |
| 38          | Deep Groove Ball Bearings | 4        |
| 39          | Arm Axis                  | 2        |
| 40          | Flat Pad                  | 4        |
| 41          | Square Tube Plug          | 2        |

# Frame Assembly



#### **Seat and Rocker Installation**



# **Installation of Leg Press and Chest Frame**



# **Arm Assembly**



## **Arm Installation**



## **Final Product**



# PARTS/HARDWARE LIST Continued Have a question about assembly?



#### **Please contact a Gym Bro Fitness Team Member!**

Hours of Operation:
Monday-Friday 9:00am - 5:00pm (PST)
Saturday 9:00am - 3:00pm (PST)
Sunday CLOSED

Phone: (662)GYM-BROS

**Email: info@gymbrofitness.com** 

**Visit Our Website: www.gymbrofitness.com**