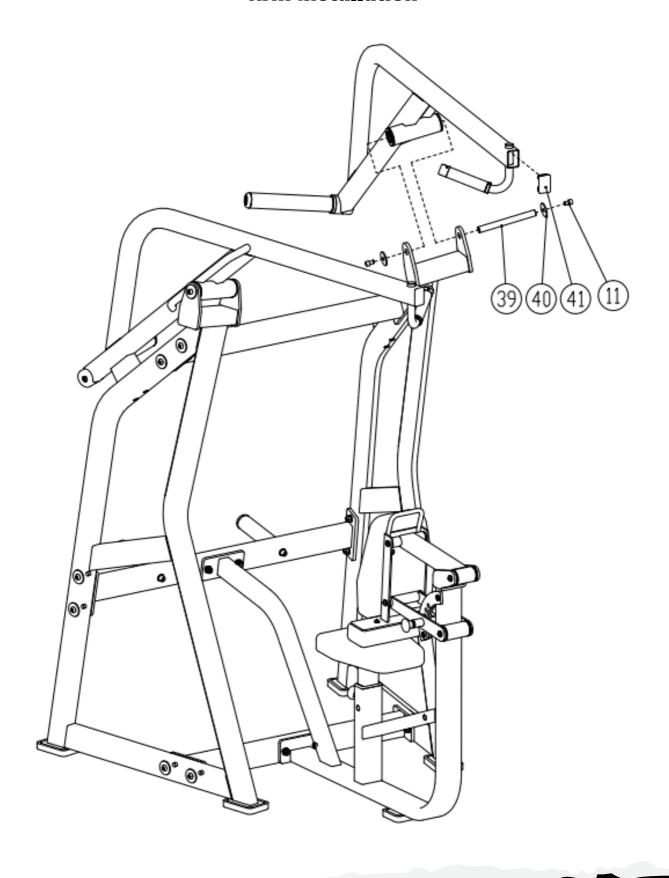

## **Arm Installation**

#### **PARTS/HARDWARE LIST Continued**

| Part Number | Part Description          | Quantity |
|-------------|---------------------------|----------|
| 31          | Leg Pad Group             | 1        |
| 32          | Handle Limit Ring         | 2        |
| 33          | handle Cover              | 2        |
| 34          | Handle End Cap            | 2        |
| 35          | Sleeve End Cap            | 2        |
| 36          | Arm Barbell Sleeve Axis   | 2        |
| 37          | Sleeve Tube               | 2        |
| 38          | Deep Groove Ball Bearings | 4        |
| 39          | Arm Axis                  | 2        |
| 40          | Flat Pad                  | 4        |
| 41          | Square Tube Plug          | 2        |