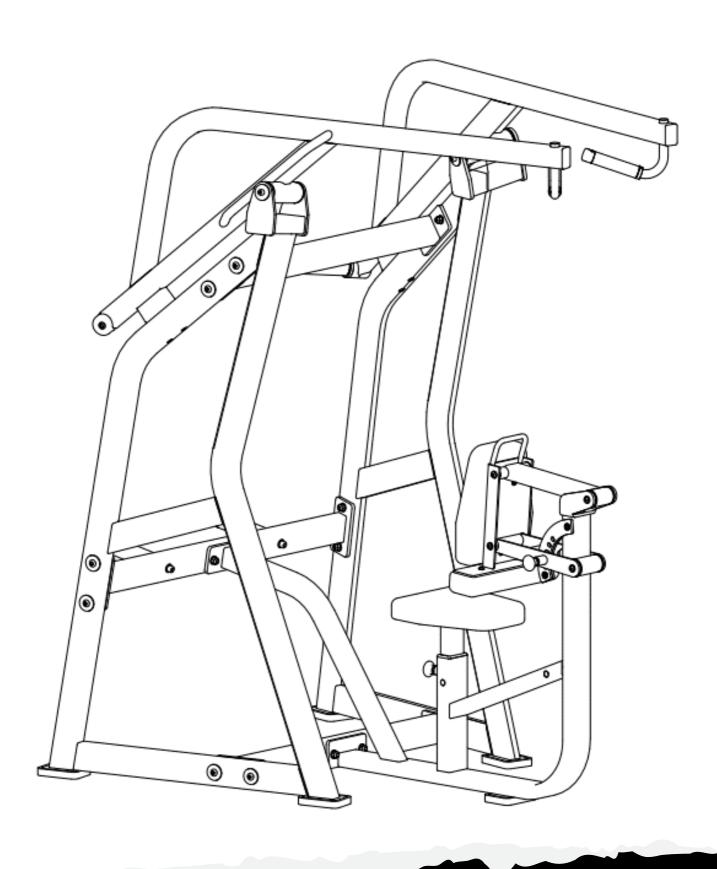

---------|
| 31          | Leg Pad Group             | 1        |
| 32          | Handle Limit Ring         | 2        |
| 33          | handle Cover              | 2        |
| 34          | Handle End Cap            | 2        |
| 35          | Sleeve End Cap            | 2        |
| 36          | Arm Barbell Sleeve Axis   | 2        |
| 37          | Sleeve Tube               | 2        |
| 38          | Deep Groove Ball Bearings | 4        |
| 39          | Arm Axis                  | 2        |
| 40          | Flat Pad                  | 4        |
| 41          | Square Tube Plug          | 2        |

# Frame Assembly



#### **Seat and Rocker Installation**



# **Installation of Leg Press and Chest Frame**



# **Arm Assembly**



## **Arm Installation**



## **Final Product**



# PARTS/HARDWARE LIST Continued Have a question about assembly?



#### **Please contact a Gym Bro Fitness Team Member!**

Hours of Operation:
Monday-Friday 9:00am - 5:00pm (PST)
Saturday 9:00am - 3:00pm (PST)
Sunday CLOSED

Phone: (662)GYM-BROS

**Email: info@gymbrofitness.com** 

**Visit Our Website: www.gymbrofitness.com**