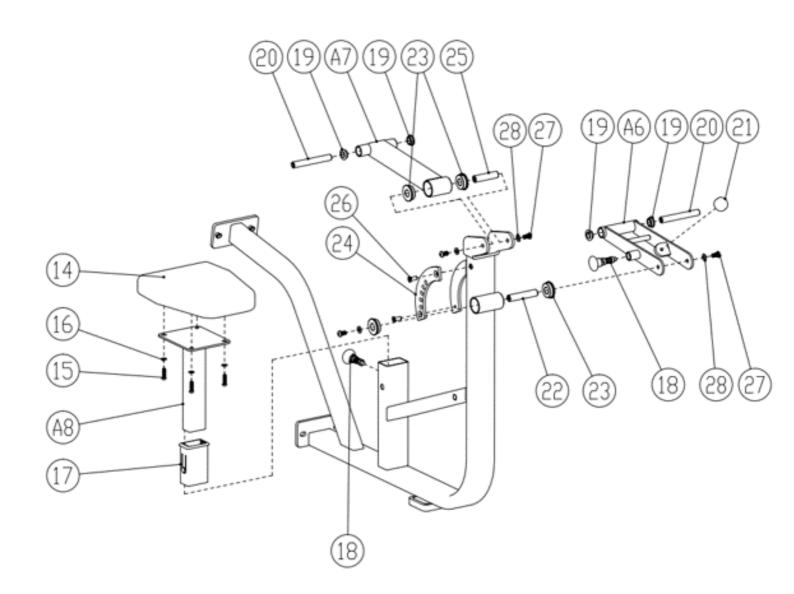

RDWARE LIST Continued**

| Part Number | Part Description          | Quantity |
|-------------|---------------------------|----------|
| 31          | Leg Pad Group             | 1        |
| 32          | Handle Limit Ring         | 2        |
| 33          | handle Cover              | 2        |
| 34          | Handle End Cap            | 2        |
| 35          | Sleeve End Cap            | 2        |
| 36          | Arm Barbell Sleeve Axis   | 2        |
| 37          | Sleeve Tube               | 2        |
| 38          | Deep Groove Ball Bearings | 4        |
| 39          | Arm Axis                  | 2        |
| 40          | Flat Pad                  | 4        |
| 41          | Square Tube Plug          | 2        |

# Frame Assembly



#### **Seat and Rocker Installation**



# **Installation of Leg Press and Chest Frame**



# **Arm Assembly**



## **Arm Installation**



## **Final Product**



# PARTS/HARDWARE LIST Continued Have a question about assembly?



#### **Please contact a Gym Bro Fitness Team Member!**

Hours of Operation:
Monday-Friday 9:00am - 5:00pm (PST)
Saturday 9:00am - 3:00pm (PST)
Sunday CLOSED

Phone: (662)GYM-BROS

**Email: info@gymbrofitness.com** 

**Visit Our Website: www.gymbrofitness.com**