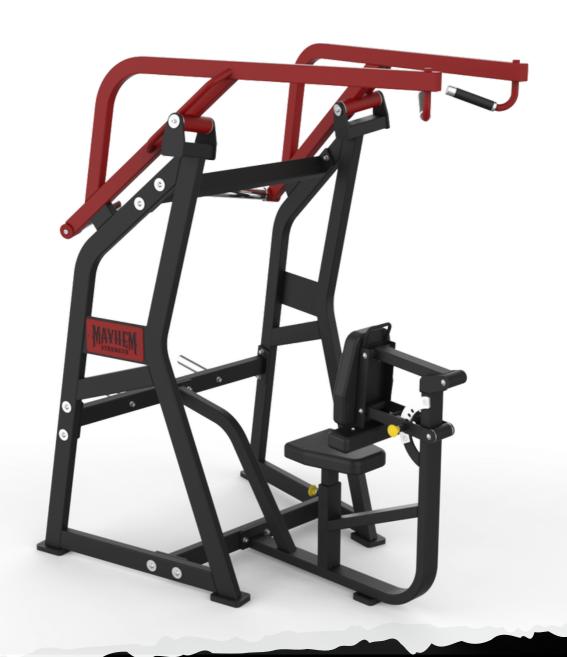

# High Row Plate Loaded ASSEMBLY INSTRUCTIONS



Please take the time to carefully read the instruction manual before starting the process of assembling your machine. If you have any inquiries or complications, please call us at 662-GYM-BROS, or email us at info@gymbrofitness.com.

Ensure to tighten all nuts and bolts, lubricate any sliding parts, bearings, and moving mechanisms. We also suggest applying Loctite or any kind of thread locking adhesive to anything that does not thread into a Teflon nut. It is also important to ensure that every movement arm is properly aligned prior to frequent use, and that the machine that you are assembling is fully functional.

| Tools Required for Installation: |
|----------------------------------|
| Rubber Mallet                    |
| Level                            |
| Ratchet and Socket Set