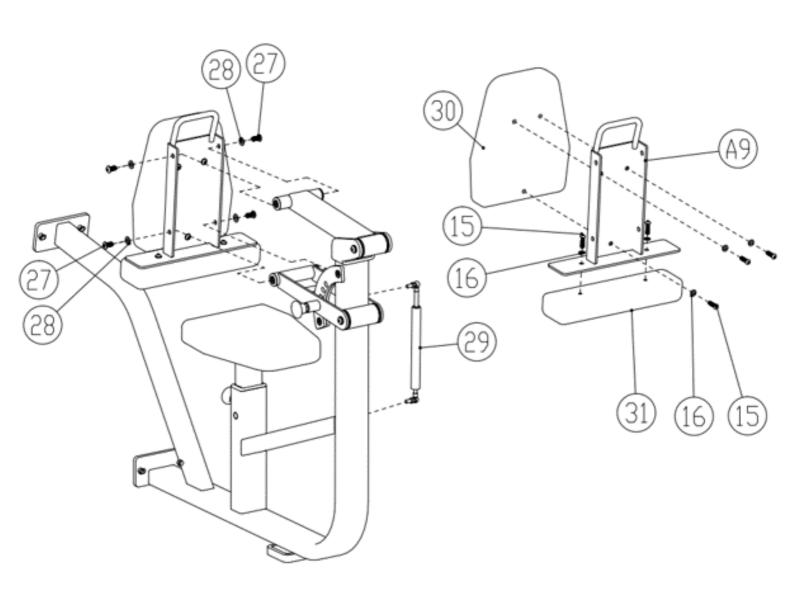

iption          | Quantity |
|-------------|---------------------------|----------|
| 31          | Leg Pad Group             | 1        |
| 32          | Handle Limit Ring         | 2        |
| 33          | handle Cover              | 2        |
| 34          | Handle End Cap            | 2        |
| 35          | Sleeve End Cap            | 2        |
| 36          | Arm Barbell Sleeve Axis   | 2        |
| 37          | Sleeve Tube               | 2        |
| 38          | Deep Groove Ball Bearings | 4        |
| 39          | Arm Axis                  | 2        |
| 40          | Flat Pad                  | 4        |
| 41          | Square Tube Plug          | 2        |

# Frame Assembly



#### **Seat and Rocker Installation**



# **Installation of Leg Press and Chest Frame**



# **Arm Assembly**



## **Arm Installation**



## **Final Product**



# PARTS/HARDWARE LIST Continued Have a question about assembly?



#### **Please contact a Gym Bro Fitness Team Member!**

Hours of Operation:
Monday-Friday 9:00am - 5:00pm (PST)
Saturday 9:00am - 3:00pm (PST)
Sunday CLOSED

Phone: (662)GYM-BROS

**Email: info@gymbrofitness.com** 

**Visit Our Website: www.gymbrofitness.com**