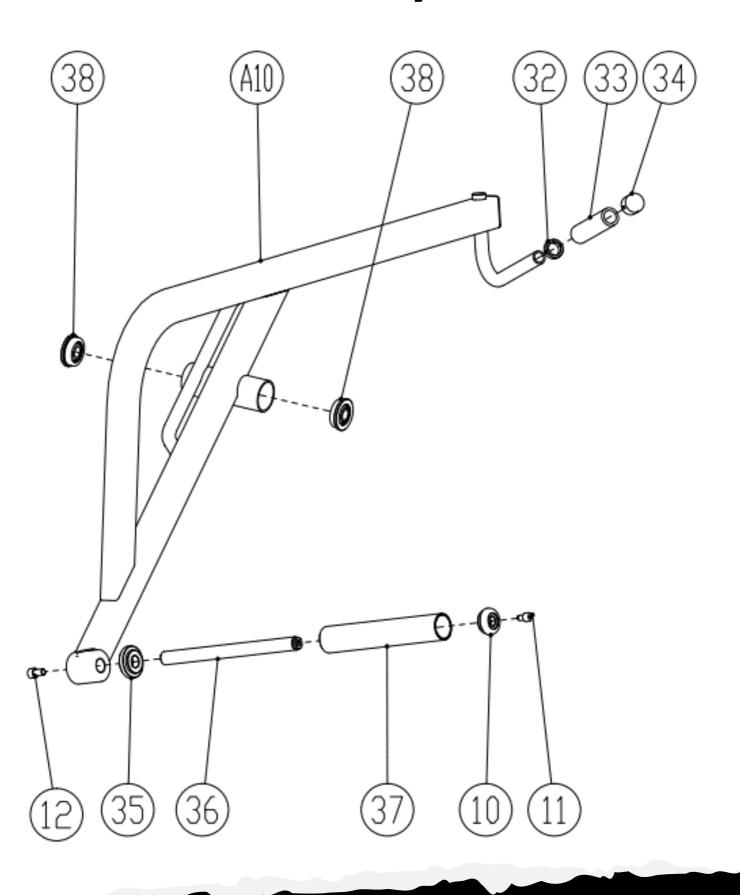

# **Arm Assembly**

#### **PARTS/HARDWARE LIST Continued**

| Part Number | Part Description          | Quantity |
|-------------|---------------------------|----------|
| 31          | Leg Pad Group             | 1        |
| 32          | Handle Limit Ring         | 2        |
| 33          | handle Cover              | 2        |
| 34          | Handle End Cap            | 2        |
| 35          | Sleeve End Cap            | 2        |
| 36          | Arm Barbell Sleeve Axis   | 2        |
| 37          | Sleeve Tube               | 2        |
| 38          | Deep Groove Ball Bearings | 4        |
| 39          | Arm Axis                  | 2        |
| 40          | Flat Pad                  | 4        |
| 41          | Square Tube Plug          | 2        |