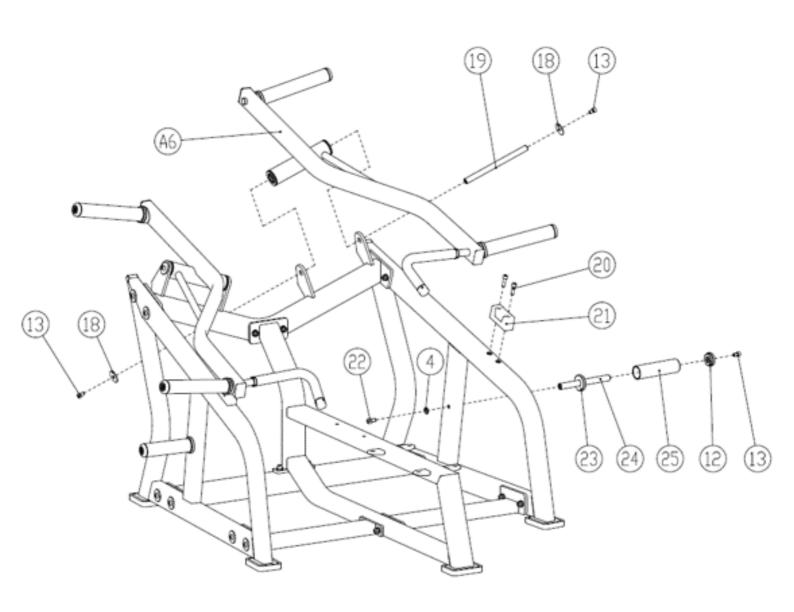

#### **PARTS/HARDWARE LIST**

| Part Number | Part Description                        | Quantity |
|-------------|-----------------------------------------|----------|
| A1          | Main Frame                              | 1        |
| A2          | Connection Frame (1)                    | 1 pair   |
| A3          | Connection Frame (2)                    | 1        |
| A4          | Side Frame                              | 1 pair   |
| A5          | Arm Support Frame                       | 1        |
| A6          | Arm                                     | 1 pair   |
| 1           | Footpads                                | 5        |
| 2           | Hexagon Socket Flat Head Screws M12x70  | 14       |
| 3           | Flat Pad (1)                            | 14       |
| 4           | Flat Pad (2)                            | 22       |
| 5           | Self Locking Nut M12                    | 16       |
| 6           | Hexagon Socket Flat Head Screws M12x120 | 2        |
| 7           | Hexagon Socket Head Screws M12x30       | 2        |
| 8           | Square End Cap                          | 4        |
| 9           | Sleeve Pad                              | 4        |
| 10          | Sleeve End Cap                          | 4        |
| 11          | Sleeve Tube                             | 4        |
| 12          | Sleeve End Cap                          | 6        |
| 13          | Hexagon Socket Head Screws M120x15      | 10       |
| 14          | Deep Groove Ball Bearings               | 4        |

#### **PARTS/HARDWARE LIST Continued**

| Part Number | Part Description                  | Quantity |
|-------------|-----------------------------------|----------|
| 15          | Handle Limit Rings                | 2        |
| 16          | Handle Cover                      | 2        |
| 17          | Handle End Cap                    | 2        |
| 18          | Flat Pad                          | 4        |
| 19          | Arm Axis                          | 2        |
| 20          | Hexagon Socket Head Screws M10x35 | 4        |
| 21          | Dampening Piece                   | 2        |
| 22          | Hexagon Socket Head Screws M12x20 | 2        |
| 23          | Sleeve End Cap                    | 2        |
| 24          | Sleeve Rod                        | 2        |
| 25          | Sleeve tube                       | 2        |
| 26          | Back Pad Group (1)                | 1        |
| 27          | Back Pad Group (2)                | 1        |
| 28          | Hexagon Socket Head Screws M8x30  | 6        |
| 29          | Flat Pad                          | 4        |

#### **Force Arm Installation**