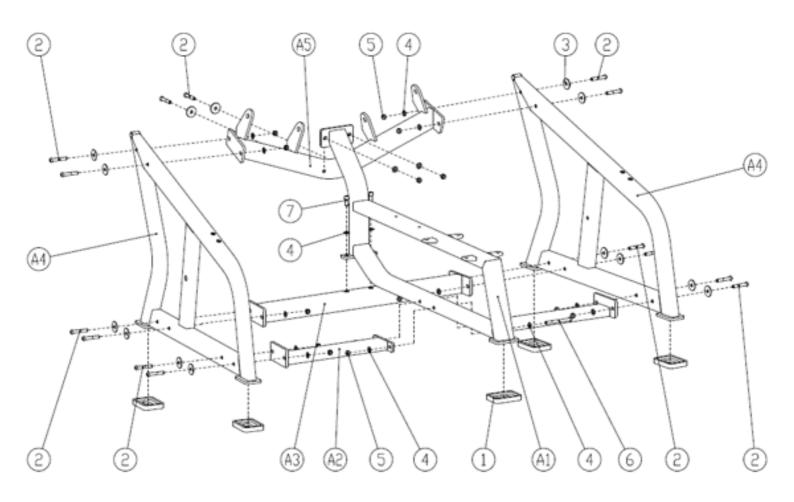

#### **PARTS/HARDWARE LIST**

| Part Number | Part Description                        | Quantity |
|-------------|-----------------------------------------|----------|
| A1          | Main Frame                              | 1        |
| A2          | Connection Frame (1)                    | 1 pair   |
| A3          | Connection Frame (2)                    | 1        |
| A4          | Side Frame                              | 1 pair   |
| A5          | Arm Support Frame                       | 1        |
| A6          | Arm                                     | 1 pair   |
| 1           | Footpads                                | 5        |
| 2           | Hexagon Socket Flat Head Screws M12x70  | 14       |
| 3           | Flat Pad (1)                            | 14       |
| 4           | Flat Pad (2)                            | 22       |
| 5           | Self Locking Nut M12                    | 16       |
| 6           | Hexagon Socket Flat Head Screws M12x120 | 2        |
| 7           | Hexagon Socket Head Screws M12x30       | 2        |
| 8           | Square End Cap                          | 4        |
| 9           | Sleeve Pad                              | 4        |
| 10          | Sleeve End Cap                          | 4        |
| 11          | Sleeve Tube                             | 4        |
| 12          | Sleeve End Cap                          | 6        |
| 13          | Hexagon Socket Head Screws M120x15      | 10       |
| 14          | Deep Groove Ball Bearings               | 4        |

#### **PARTS/HARDWARE LIST Continued**

| Part Number | Part Description                  | Quantity |
|-------------|-----------------------------------|----------|
| 15          | Handle Limit Rings                | 2        |
| 16          | Handle Cover                      | 2        |
| 17          | Handle End Cap                    | 2        |
| 18          | Flat Pad                          | 4        |
| 19          | Arm Axis                          | 2        |
| 20          | Hexagon Socket Head Screws M10x35 | 4        |
| 21          | Dampening Piece                   | 2        |
| 22          | Hexagon Socket Head Screws M12x20 | 2        |
| 23          | Sleeve End Cap                    | 2        |
| 24          | Sleeve Rod                        | 2        |
| 25          | Sleeve tube                       | 2        |
| 26          | Back Pad Group (1)                | 1        |
| 27          | Back Pad Group (2)                | 1        |
| 28          | Hexagon Socket Head Screws M8x30  | 6        |
| 29          | Flat Pad                          | 4        |

# Frame Assembly