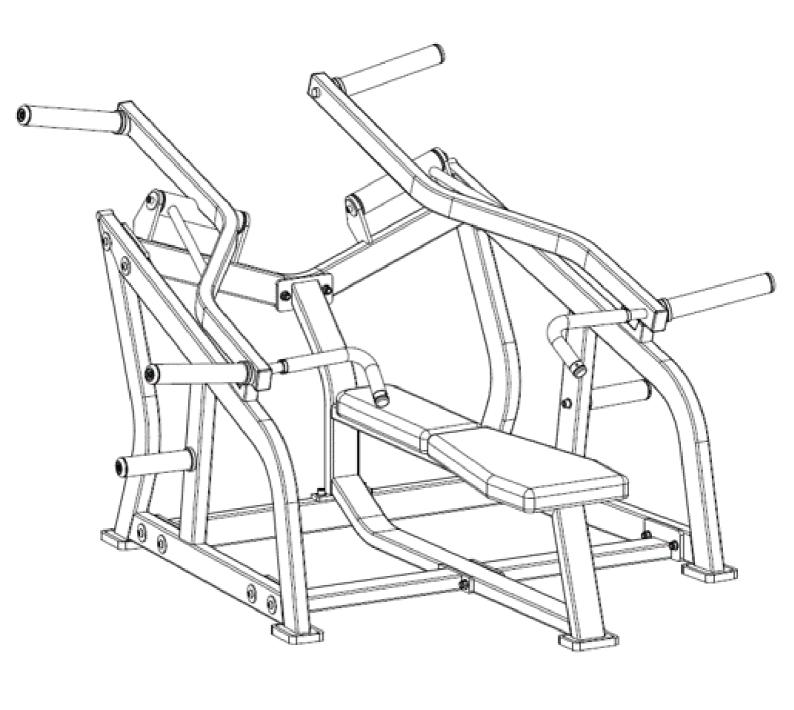

| 2        |
| 20          | Hexagon Socket Head Screws M10x35 | 4        |
| 21          | Dampening Piece                   | 2        |
| 22          | Hexagon Socket Head Screws M12x20 | 2        |
| 23          | Sleeve End Cap                    | 2        |
| 24          | Sleeve Rod                        | 2        |
| 25          | Sleeve tube                       | 2        |
| 26          | Back Pad Group (1)                | 1        |
| 27          | Back Pad Group (2)                | 1        |
| 28          | Hexagon Socket Head Screws M8x30  | 6        |
| 29          | Flat Pad                          | 4        |

# Frame Assembly



# Force Arm Assembly



#### **Force Arm Installation**



## **Cushion Installation**



## **Final Product**



#### Have a question about assembly?



#### **Please contact a Gym Bro Fitness Team Member!**

Hours of Operation:
Monday-Friday 9:00am - 5:00pm (PST)
Saturday 9:00am - 3:00pm (PST)
Sunday CLOSED

Phone: (662)GYM-BROS

**Email: info@gymbrofitness.com** 

Visit Our Website: www.gymbrofitness.com