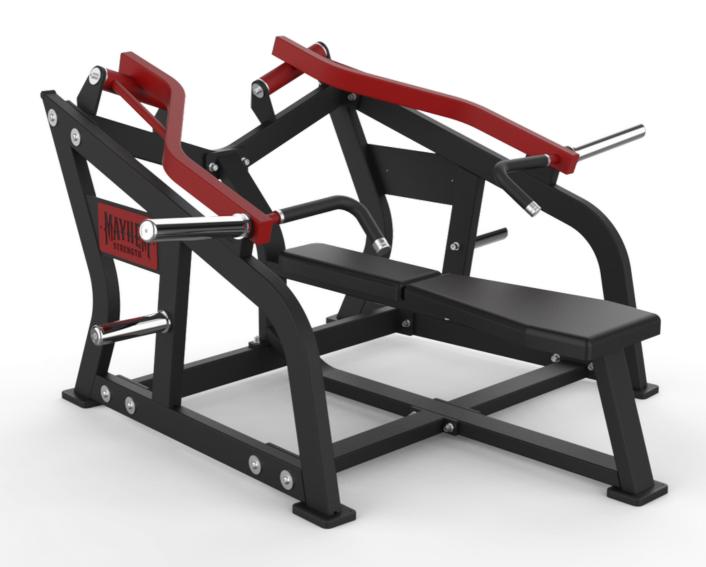

# Horizontal Chest Press Plate Loaded ASSEMBLY INSTRUCTIONS



Please take the time to carefully read the instruction manual before starting the process of assembling your machine. If you have any inquiries or complications, please call us at 662-GYM-BROS, or email us at info@gymbrofitness.com.

Ensure to tighten all nuts and bolts, lubricate any sliding parts, bearings, and moving mechanisms. We also suggest applying Loctite or any kind of thread locking adhesive to anything that does not thread into a Teflon nut. It is also important to ensure that every movement arm is properly aligned prior to frequent use, and that the machine that you are assembling is fully functional.

| Tools Required for Installation: |
|----------------------------------|
| Rubber Mallet                    |
| Level                            |
| Ratchet and Socket Set