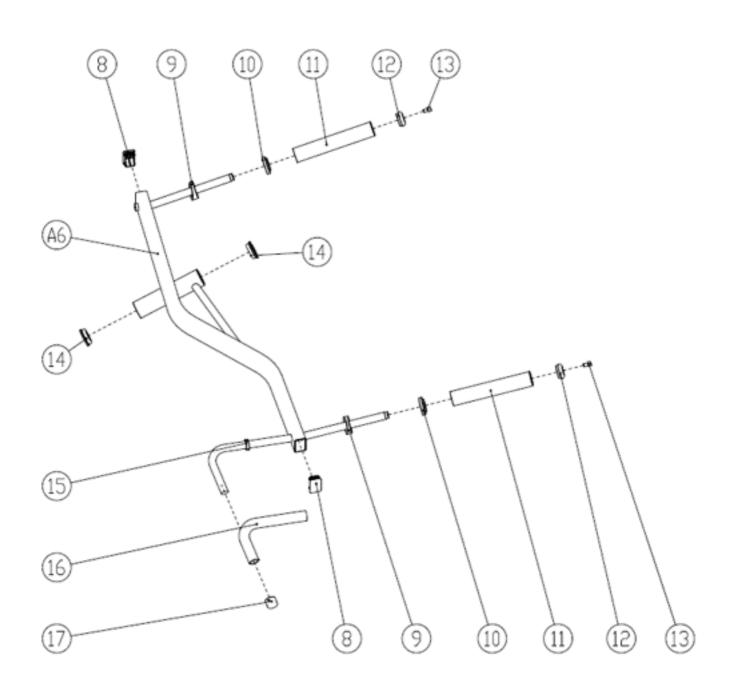

#### **PARTS/HARDWARE LIST**

| Part Number | Part Description                        | Quantity |
|-------------|-----------------------------------------|----------|
| A1          | Main Frame                              | 1        |
| A2          | Connection Frame (1)                    | 1 pair   |
| A3          | Connection Frame (2)                    | 1        |
| A4          | Side Frame                              | 1 pair   |
| A5          | Arm Support Frame                       | 1        |
| A6          | Arm                                     | 1 pair   |
| 1           | Footpads                                | 5        |
| 2           | Hexagon Socket Flat Head Screws M12x70  | 14       |
| 3           | Flat Pad (1)                            | 14       |
| 4           | Flat Pad (2)                            | 22       |
| 5           | Self Locking Nut M12                    | 16       |
| 6           | Hexagon Socket Flat Head Screws M12x120 | 2        |
| 7           | Hexagon Socket Head Screws M12x30       | 2        |
| 8           | Square End Cap                          | 4        |
| 9           | Sleeve Pad                              | 4        |
| 10          | Sleeve End Cap                          | 4        |
| 11          | Sleeve Tube                             | 4        |
| 12          | Sleeve End Cap                          | 6        |
| 13          | Hexagon Socket Head Screws M120x15      | 10       |
| 14          | Deep Groove Ball Bearings               | 4        |

#### **PARTS/HARDWARE LIST Continued**

| Part Number | Part Description                  | Quantity |
|-------------|-----------------------------------|----------|
| 15          | Handle Limit Rings                | 2        |
| 16          | Handle Cover                      | 2        |
| 17          | Handle End Cap                    | 2        |
| 18          | Flat Pad                          | 4        |
| 19          | Arm Axis                          | 2        |
| 20          | Hexagon Socket Head Screws M10x35 | 4        |
| 21          | Dampening Piece                   | 2        |
| 22          | Hexagon Socket Head Screws M12x20 | 2        |
| 23          | Sleeve End Cap                    | 2        |
| 24          | Sleeve Rod                        | 2        |
| 25          | Sleeve tube                       | 2        |
| 26          | Back Pad Group (1)                | 1        |
| 27          | Back Pad Group (2)                | 1        |
| 28          | Hexagon Socket Head Screws M8x30  | 6        |
| 29          | Flat Pad                          | 4        |

# Force Arm Assembly