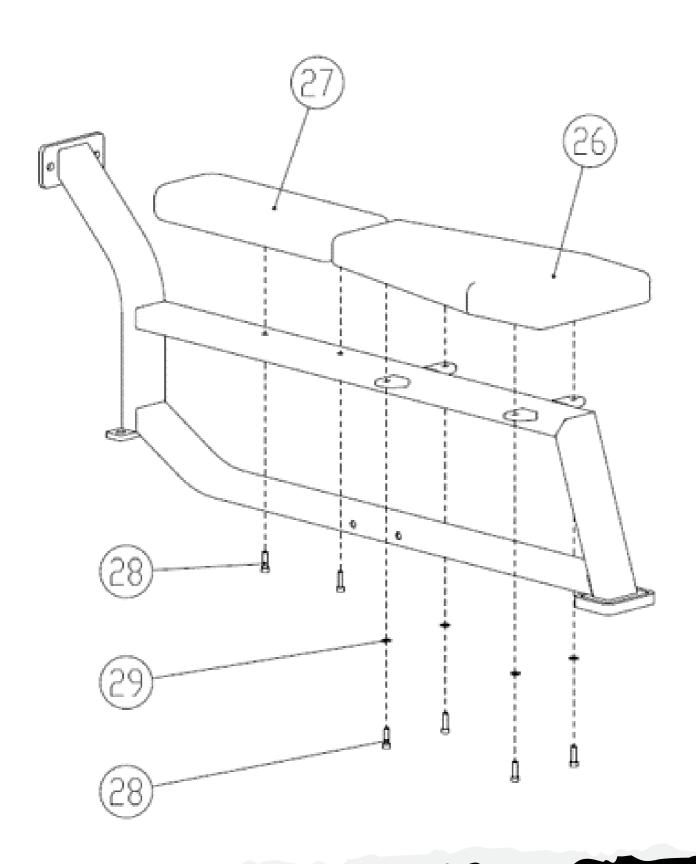

## **Cushion Installation**

#### **PARTS/HARDWARE LIST Continued**

| Part Number | Part Description                  | Quantity |
|-------------|-----------------------------------|----------|
| 15          | Handle Limit Rings                | 2        |
| 16          | Handle Cover                      | 2        |
| 17          | Handle End Cap                    | 2        |
| 18          | Flat Pad                          | 4        |
| 19          | Arm Axis                          | 2        |
| 20          | Hexagon Socket Head Screws M10x35 | 4        |
| 21          | Dampening Piece                   | 2        |
| 22          | Hexagon Socket Head Screws M12x20 | 2        |
| 23          | Sleeve End Cap                    | 2        |
| 24          | Sleeve Rod                        | 2        |
| 25          | Sleeve tube                       | 2        |
| 26          | Back Pad Group (1)                | 1        |
| 27          | Back Pad Group (2)                | 1        |
| 28          | Hexagon Socket Head Screws M8x30  | 6        |
| 29          | Flat Pad                          | 4        |