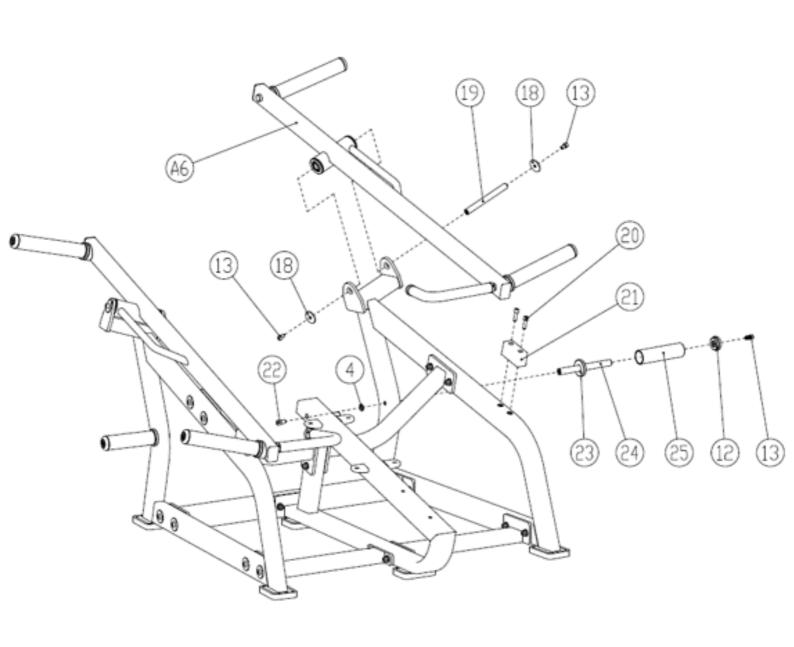

#### **Force Arm Installation**

#### **PARTS/HARDWARE LIST**

| Part Number | Part Description                        | Quantity |
|-------------|-----------------------------------------|----------|
| A1          | Main Frame                              | 1        |
| A2          | Connection Frame (1)                    | 1 pair   |
| A3          | Connection Frame (2)                    | 1        |
| A4          | Connection Frame (3)                    | 1 pair   |
| A5          | Side Frame                              | 1 pair   |
| A6          | Arm                                     | 1 pair   |
| A7          | Cushion Frame                           | 1        |
| A8          | Leg Press Frame                         | 1        |
| 1           | Footpads                                | 6        |
| 2           | Hexagon Socket Flat Head Screws M12x70  | 14       |
| 3           | Flat Pad (1)                            | 14       |
| 4           | Flat Pad(2)                             | 24       |
| 5           | Self Locking Nut M12                    | 18       |
| 6           | Hexagon Socket Flat Head Screws M12x80  | 2        |
| 7           | Hexagon Socket Flat Head Screws M12x120 | 2        |
| 8           | Square End Cap                          | 6        |
| 9           | Sleeve Pad                              | 4        |
| 10          | Sleeve End Cap                          | 4        |
| 11          | Sleeve Tube                             | 4        |
| 12          | Sleeve End Cap                          | 6        |

#### **PARTS/HARDWARE LIST Continued**

| Part Number | Part Description                  | Quantity |
|-------------|-----------------------------------|----------|
| 13          | Hexagon Socket Head Screws M10x15 | 10       |
| 14          | Deep Groove Ball Bearings         | 4        |
| 15          | Handle End Cap                    | 2        |
| 16          | Handle Cover                      | 2        |
| 17          | Handle Limit Ring                 | 2        |
| 18          | Flat Pad                          | 4        |
| 19          | Arm Axis                          | 2        |
| 20          | hexagon Socket Head Screws M12x35 | 4        |
| 21          | Dampening Piece                   | 2        |
| 22          | Hexagon Socket Head Screws M12x20 | 2        |
| 23          | Sleeve End Cap                    | 2        |
| 24          | Sleeve Rod                        | 2        |
| 25          | Sleeve Tube                       | 2        |
| 26          | Back Pad Group                    | 1        |
| 27          | Cushion Pin                       | 2        |
| 28          | Back Pad Group                    | 1        |
| 29          | Hexagon Socket Head Screws M8x30  | 12       |
| 30          | Flat Pad                          | 6        |
| 31          | Middle Pass Cover                 | 2        |
| 32          | Cushion Group                     | 1        |

#### **PARTS/HARDWARE LIST Continued**

| Part Number | Part Description | Quantity |
|-------------|------------------|----------|
| 33          | Leg Pads Group   | 2        |
| 34          | Bolt             | 4        |