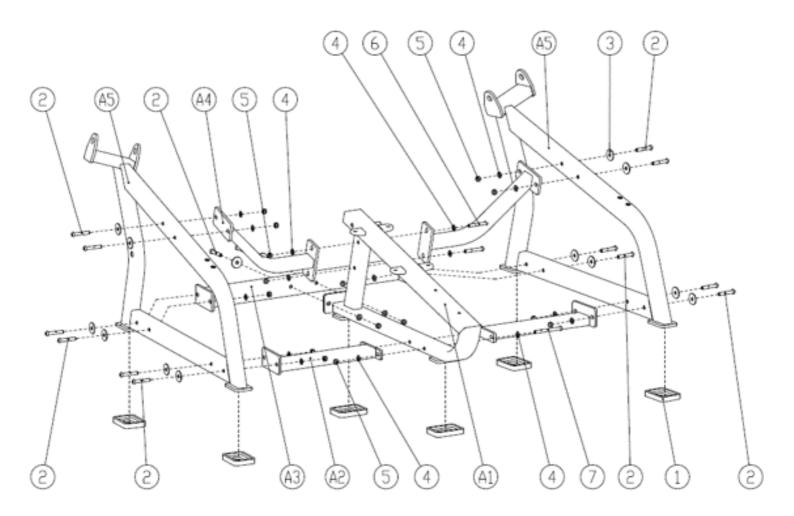

# Frame Assembly

#### **PARTS/HARDWARE LIST**

| Part Number | Part Description                        | Quantity |
|-------------|-----------------------------------------|----------|
| A1          | Main Frame                              | 1        |
| A2          | Connection Frame (1)                    | 1 pair   |
| A3          | Connection Frame (2)                    | 1        |
| A4          | Connection Frame (3)                    | 1 pair   |
| A5          | Side Frame                              | 1 pair   |
| A6          | Arm                                     | 1 pair   |
| A7          | Cushion Frame                           | 1        |
| A8          | Leg Press Frame                         | 1        |
| 1           | Footpads                                | 6        |
| 2           | Hexagon Socket Flat Head Screws M12x70  | 14       |
| 3           | Flat Pad (1)                            | 14       |
| 4           | Flat Pad(2)                             | 24       |
| 5           | Self Locking Nut M12                    | 18       |
| 6           | Hexagon Socket Flat Head Screws M12x80  | 2        |
| 7           | Hexagon Socket Flat Head Screws M12x120 | 2        |
| 8           | Square End Cap                          | 6        |
| 9           | Sleeve Pad                              | 4        |
| 10          | Sleeve End Cap                          | 4        |
| 11          | Sleeve Tube                             | 4        |
| 12          | Sleeve End Cap                          | 6        |

#### **PARTS/HARDWARE LIST Continued**

| Part Number | Part Description                  | Quantity |
|-------------|-----------------------------------|----------|
| 13          | Hexagon Socket Head Screws M10x15 | 10       |
| 14          | Deep Groove Ball Bearings         | 4        |
| 15          | Handle End Cap                    | 2        |
| 16          | Handle Cover                      | 2        |
| 17          | Handle Limit Ring                 | 2        |
| 18          | Flat Pad                          | 4        |
| 19          | Arm Axis                          | 2        |
| 20          | hexagon Socket Head Screws M12x35 | 4        |
| 21          | Dampening Piece                   | 2        |
| 22          | Hexagon Socket Head Screws M12x20 | 2        |
| 23          | Sleeve End Cap                    | 2        |
| 24          | Sleeve Rod                        | 2        |
| 25          | Sleeve Tube                       | 2        |
| 26          | Back Pad Group                    | 1        |
| 27          | Cushion Pin                       | 2        |
| 28          | Back Pad Group                    | 1        |
| 29          | Hexagon Socket Head Screws M8x30  | 12       |
| 30          | Flat Pad                          | 6        |
| 31          | Middle Pass Cover                 | 2        |
| 32          | Cushion Group                     | 1        |

#### **PARTS/HARDWARE LIST Continued**

| Part Number | Part Description | Quantity |
|-------------|------------------|----------|
| 33          | Leg Pads Group   | 2        |
| 34          | Bolt             | 4        |