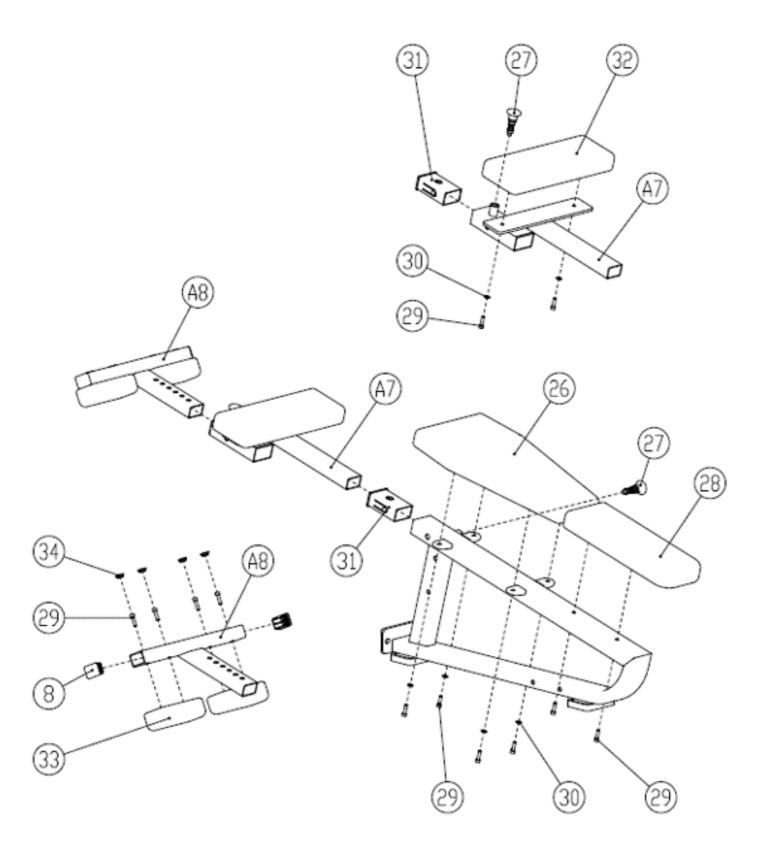

# **Seat Assembly**

#### **PARTS/HARDWARE LIST**

| Part Number | Part Description                        | Quantity |
|-------------|-----------------------------------------|----------|
| A1          | Main Frame                              | 1        |
| A2          | Connection Frame (1)                    | 1 pair   |
| A3          | Connection Frame (2)                    | 1        |
| A4          | Connection Frame (3)                    | 1 pair   |
| A5          | Side Frame                              | 1 pair   |
| A6          | Arm                                     | 1 pair   |
| A7          | Cushion Frame                           | 1        |
| A8          | Leg Press Frame                         | 1        |
| 1           | Footpads                                | 6        |
| 2           | Hexagon Socket Flat Head Screws M12x70  | 14       |
| 3           | Flat Pad (1)                            | 14       |
| 4           | Flat Pad(2)                             | 24       |
| 5           | Self Locking Nut M12                    | 18       |
| 6           | Hexagon Socket Flat Head Screws M12x80  | 2        |
| 7           | Hexagon Socket Flat Head Screws M12x120 | 2        |
| 8           | Square End Cap                          | 6        |
| 9           | Sleeve Pad                              | 4        |
| 10          | Sleeve End Cap                          | 4        |
| 11          | Sleeve Tube                             | 4        |
| 12          | Sleeve End Cap                          | 6        |

#### **PARTS/HARDWARE LIST Continued**

| Part Number | Part Description                  | Quantity |
|-------------|-----------------------------------|----------|
| 13          | Hexagon Socket Head Screws M10x15 | 10       |
| 14          | Deep Groove Ball Bearings         | 4        |
| 15          | Handle End Cap                    | 2        |
| 16          | Handle Cover                      | 2        |
| 17          | Handle Limit Ring                 | 2        |
| 18          | Flat Pad                          | 4        |
| 19          | Arm Axis                          | 2        |
| 20          | hexagon Socket Head Screws M12x35 | 4        |
| 21          | Dampening Piece                   | 2        |
| 22          | Hexagon Socket Head Screws M12x20 | 2        |
| 23          | Sleeve End Cap                    | 2        |
| 24          | Sleeve Rod                        | 2        |
| 25          | Sleeve Tube                       | 2        |
| 26          | Back Pad Group                    | 1        |
| 27          | Cushion Pin                       | 2        |
| 28          | Back Pad Group                    | 1        |
| 29          | Hexagon Socket Head Screws M8x30  | 12       |
| 30          | Flat Pad                          | 6        |
| 31          | Middle Pass Cover                 | 2        |
| 32          | Cushion Group                     | 1        |

#### **PARTS/HARDWARE LIST Continued**

| Part Number | Part Description | Quantity |
|-------------|------------------|----------|
| 33          | Leg Pads Group   | 2        |
| 34          | Bolt             | 4        |