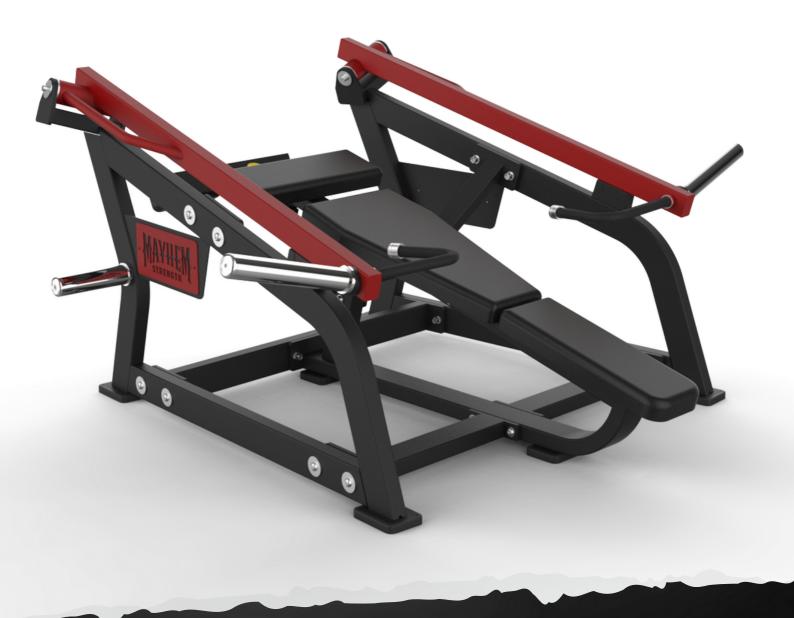

# ISO Lateral Decline Chest Press Plate Loaded ASSEMBLY INSTRUCTIONS



Please take the time to carefully read the instruction manual before starting the process of assembling your machine. If you have any inquiries or complications, please call us at 662-GYM-BROS, or email us at info@gymbrofitness.com.

Ensure to tighten all nuts and bolts, lubricate any sliding parts, bearings, and moving mechanisms. We also suggest applying Loctite or any kind of thread locking adhesive to anything that does not thread into a Teflon nut. It is also important to ensure that every movement arm is properly aligned prior to frequent use, and that the machine that you are assembling is fully functional.

| Tools Required for Installation: |
|----------------------------------|
| Rubber Mallet                    |
| Level                            |
| Ratchet and Socket Set