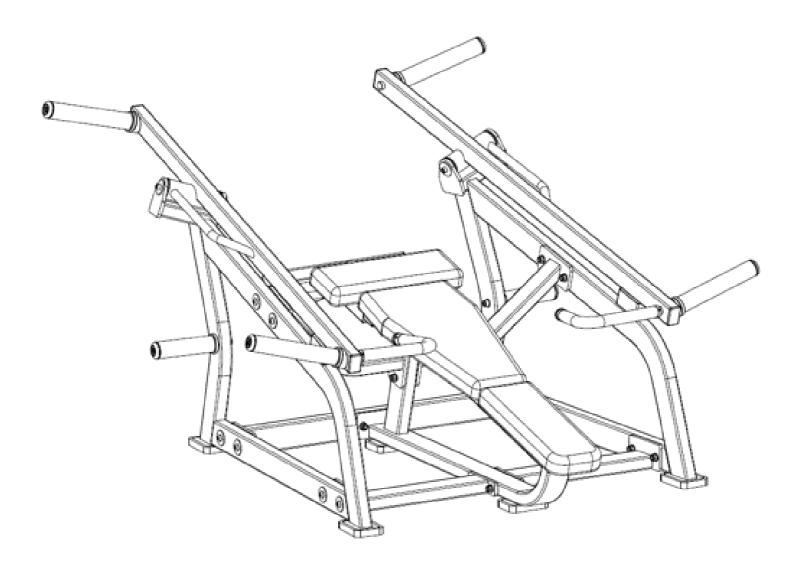

|
| 26          | Back Pad Group                    | 1        |
| 27          | Cushion Pin                       | 2        |
| 28          | Back Pad Group                    | 1        |
| 29          | Hexagon Socket Head Screws M8x30  | 12       |
| 30          | Flat Pad                          | 6        |
| 31          | Middle Pass Cover                 | 2        |
| 32          | Cushion Group                     | 1        |

#### **PARTS/HARDWARE LIST Continued**

| Part Number | Part Description | Quantity |
|-------------|------------------|----------|
| 33          | Leg Pads Group   | 2        |
| 34          | Bolt             | 4        |

# Frame Assembly



# **Force Arm Assembly**



#### **Force Arm Installation**



# **Seat Assembly**



# **Final Product**



#### Have a question about assembly?



#### **Please contact a Gym Bro Fitness Team Member!**

Hours of Operation:
Monday-Friday 9:00am - 5:00pm (PST)
Saturday 9:00am - 3:00pm (PST)
Sunday CLOSED

Phone: (662)GYM-BROS

**Email: info@gymbrofitness.com** 

**Visit Our Website: www.gymbrofitness.com**