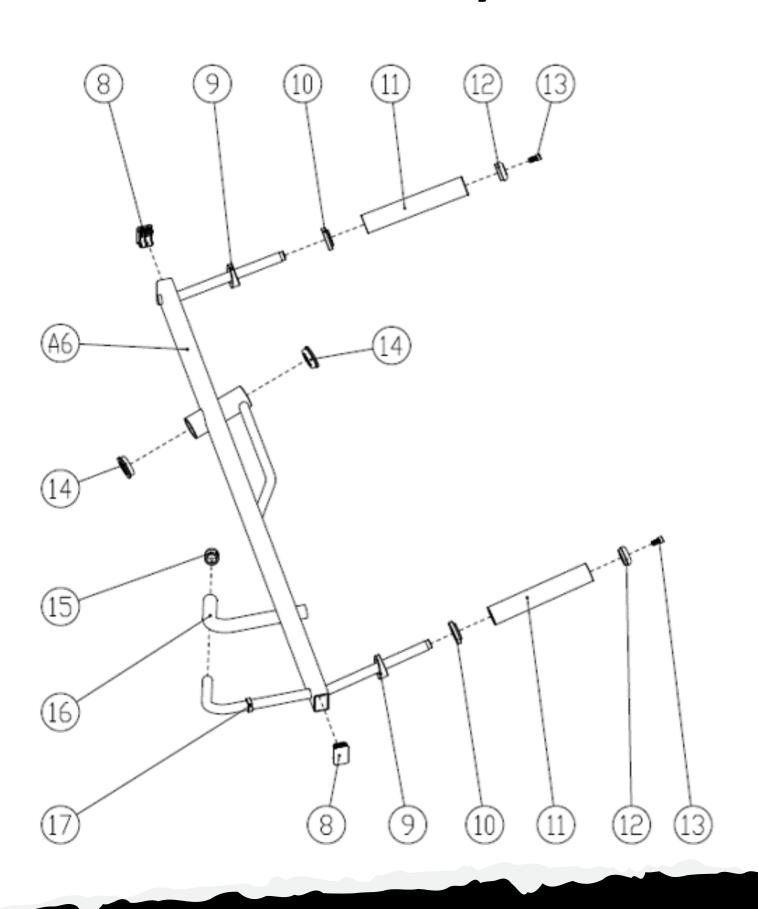

# **Force Arm Assembly**

#### **PARTS/HARDWARE LIST**

| Part Number | Part Description                        | Quantity |
|-------------|-----------------------------------------|----------|
| A1          | Main Frame                              | 1        |
| A2          | Connection Frame (1)                    | 1 pair   |
| A3          | Connection Frame (2)                    | 1        |
| A4          | Connection Frame (3)                    | 1 pair   |
| A5          | Side Frame                              | 1 pair   |
| A6          | Arm                                     | 1 pair   |
| A7          | Cushion Frame                           | 1        |
| A8          | Leg Press Frame                         | 1        |
| 1           | Footpads                                | 6        |
| 2           | Hexagon Socket Flat Head Screws M12x70  | 14       |
| 3           | Flat Pad (1)                            | 14       |
| 4           | Flat Pad(2)                             | 24       |
| 5           | Self Locking Nut M12                    | 18       |
| 6           | Hexagon Socket Flat Head Screws M12x80  | 2        |
| 7           | Hexagon Socket Flat Head Screws M12x120 | 2        |
| 8           | Square End Cap                          | 6        |
| 9           | Sleeve Pad                              | 4        |
| 10          | Sleeve End Cap                          | 4        |
| 11          | Sleeve Tube                             | 4        |
| 12          | Sleeve End Cap                          | 6        |

#### **PARTS/HARDWARE LIST Continued**

| Part Number | Part Description                  | Quantity |
|-------------|-----------------------------------|----------|
| 13          | Hexagon Socket Head Screws M10x15 | 10       |
| 14          | Deep Groove Ball Bearings         | 4        |
| 15          | Handle End Cap                    | 2        |
| 16          | Handle Cover                      | 2        |
| 17          | Handle Limit Ring                 | 2        |
| 18          | Flat Pad                          | 4        |
| 19          | Arm Axis                          | 2        |
| 20          | hexagon Socket Head Screws M12x35 | 4        |
| 21          | Dampening Piece                   | 2        |
| 22          | Hexagon Socket Head Screws M12x20 | 2        |
| 23          | Sleeve End Cap                    | 2        |
| 24          | Sleeve Rod                        | 2        |
| 25          | Sleeve Tube                       | 2        |
| 26          | Back Pad Group                    | 1        |
| 27          | Cushion Pin                       | 2        |
| 28          | Back Pad Group                    | 1        |
| 29          | Hexagon Socket Head Screws M8x30  | 12       |
| 30          | Flat Pad                          | 6        |
| 31          | Middle Pass Cover                 | 2        |
| 32          | Cushion Group                     | 1        |

#### **PARTS/HARDWARE LIST Continued**

| Part Number | Part Description | Quantity |
|-------------|------------------|----------|
| 33          | Leg Pads Group   | 2        |
| 34          | Bolt             | 4        |