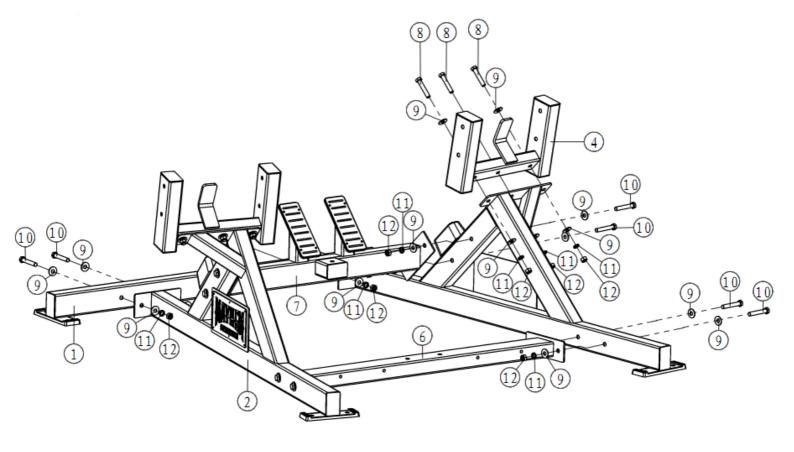

| 38       |
| 13              | Hexagon Head Bolts M12x85                | 8        |
| 14              | Bearing                                  | 4        |
| 15              | Hexagon Head Bolts M10x70                | 4        |
| 16              | Plain Washers                            | 8        |
| 17              | Hexagon Socket Button Head Screws M10x25 | 2        |
| 18              | Plastic Washer                           | 2        |
| 19              | Adjusting Bolt                           | 1        |
| 20              | Seat Support                             | 1        |
| 21              | Chest Pad Assembly                       | 1        |
| 22              | Seat Pad Assembly                        | 1        |

# **Frame Assembly**



# **Force Arm Assembly**





# **ISO Lateral Row**

6

### **Cushion and Frame Installation**



#### Have a question about assembly?



#### **Please contact a Gym Bro Fitness Team Member!**

#### Hours of Operation: Monday-Friday 9:00am - 5:00pm (PST) Saturday 9:00am - 3:00pm (PST) Sunday CLOSED

#### Phone: (662)GYM-BROS Email: info@gymbrofitness.com Visit Our Website: www.gymbrofitness.com

**ISO Lateral Row** 

8