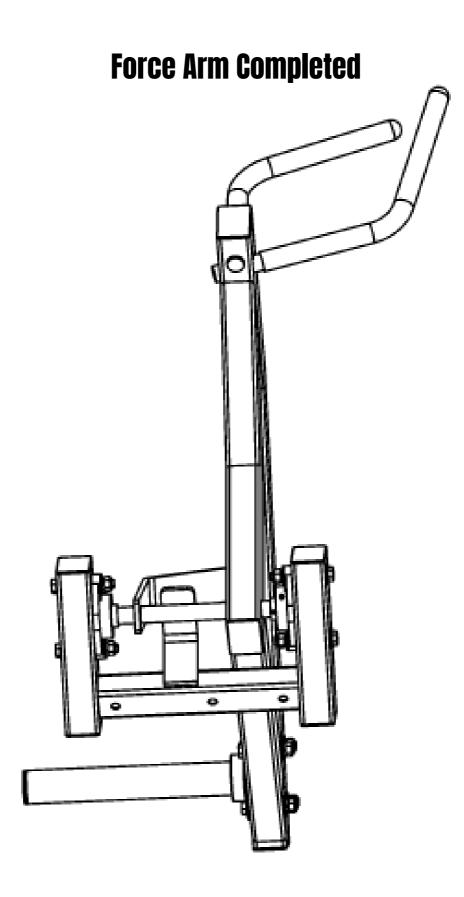

|
| 13              | Hexagon Head Bolts M12x85                | 8        |
| 14              | Bearing                                  | 4        |
| 15              | Hexagon Head Bolts M10x70                | 4        |
| 16              | Plain Washers                            | 8        |
| 17              | Hexagon Socket Button Head Screws M10x25 | 2        |
| 18              | Plastic Washer                           | 2        |
| 19              | Adjusting Bolt                           | 1        |
| 20              | Seat Support                             | 1        |
| 21              | Chest Pad Assembly                       | 1        |
| 22              | Seat Pad Assembly                        | 1        |

# **Frame Assembly**



# **Force Arm Assembly**





# **ISO Lateral Row**

6

### **Cushion and Frame Installation**



#### Have a question about assembly?



#### **Please contact a Gym Bro Fitness Team Member!**

#### Hours of Operation: Monday-Friday 9:00am - 5:00pm (PST) Saturday 9:00am - 3:00pm (PST) Sunday CLOSED

#### Phone: (662)GYM-BROS Email: info@gymbrofitness.com Visit Our Website: www.gymbrofitness.com

**ISO Lateral Row** 

8