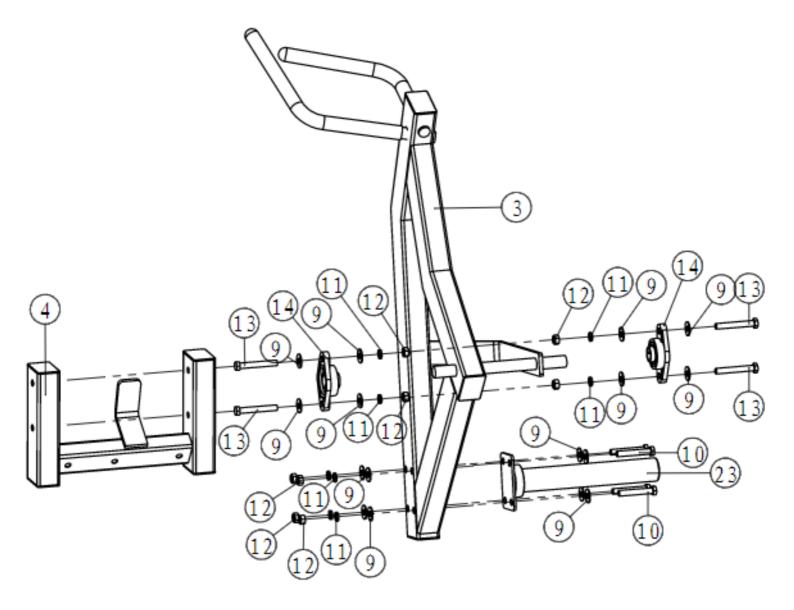

|
| 13              | Hexagon Head Bolts M12x85                | 8        |
| 14              | Bearing                                  | 4        |
| 15              | Hexagon Head Bolts M10x70                | 4        |
| 16              | Plain Washers                            | 8        |
| 17              | Hexagon Socket Button Head Screws M10x25 | 2        |
| 18              | Plastic Washer                           | 2        |
| 19              | Adjusting Bolt                           | 1        |
| 20              | Seat Support                             | 1        |
| 21              | Chest Pad Assembly                       | 1        |
| 22              | Seat Pad Assembly                        | 1        |

# **Frame Assembly**



# **Force Arm Assembly**





# **ISO Lateral Row**

6

### **Cushion and Frame Installation**



#### Have a question about assembly?



#### **Please contact a Gym Bro Fitness Team Member!**

#### Hours of Operation: Monday-Friday 9:00am - 5:00pm (PST) Saturday 9:00am - 3:00pm (PST) Sunday CLOSED

#### Phone: (662)GYM-BROS Email: info@gymbrofitness.com Visit Our Website: www.gymbrofitness.com

**ISO Lateral Row** 

8