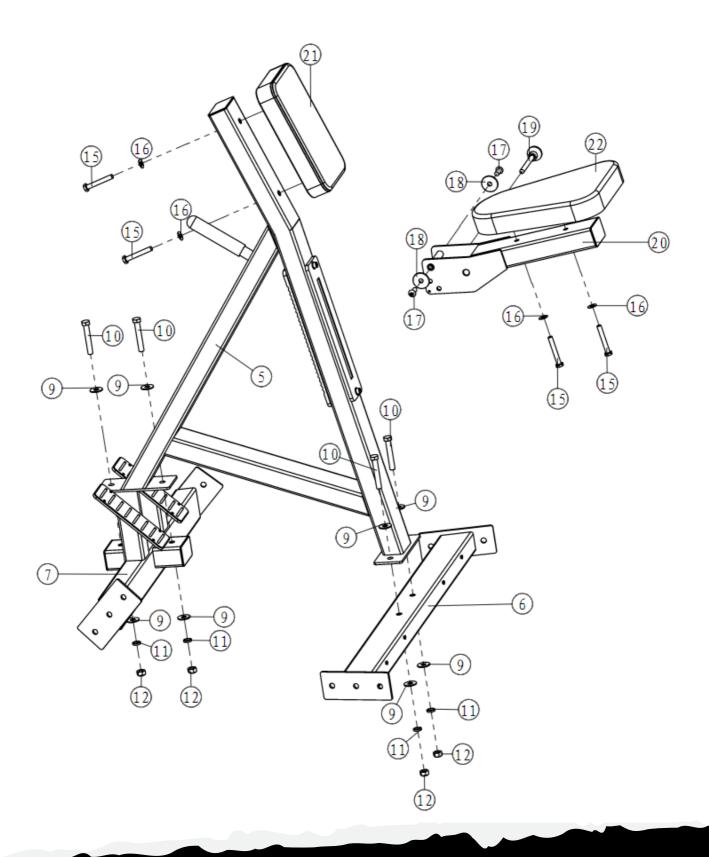

# **PARTS/HARDWARE LIST**

| Number of Parts | Part Description                         | Quantity |
|-----------------|------------------------------------------|----------|
| 1               | Cross Assembly                           | 1        |
| 2               | Support Assembly                         | 1        |
| 3               | Arm Assembly                             | 1        |
| 4               | Support                                  | 1        |
| 5               | Pivotal Pad Mount                        | 1        |
| 6               | Front Cross Assembly                     | 1        |
| 7               | Cross Assembly                           | 1        |
| 8               | Hexagon Head Bolts M12x65                | 6        |
| 9               | Plain Washers                            | 76       |
| 10              | Hexagon Head Bolts M12x75                | 24       |
| 11              | Spring Lock Washers                      | 38       |
| 12              | Hexagon Nuts M12                         | 38       |
| 13              | Hexagon Head Bolts M12x85                | 8        |
| 14              | Bearing                                  | 4        |
| 15              | Hexagon Head Bolts M10x70                | 4        |
| 16              | Plain Washers                            | 8        |
| 17              | Hexagon Socket Button Head Screws M10x25 | 2        |
| 18              | Plastic Washer                           | 2        |
| 19              | Adjusting Bolt                           | 1        |
| 20              | Seat Support                             | 1        |
| 21              | Chest Pad Assembly                       | 1        |
| 22              | Seat Pad Assembly                        | 1        |

# **Frame Assembly**

### **Cushion and Frame Installation**