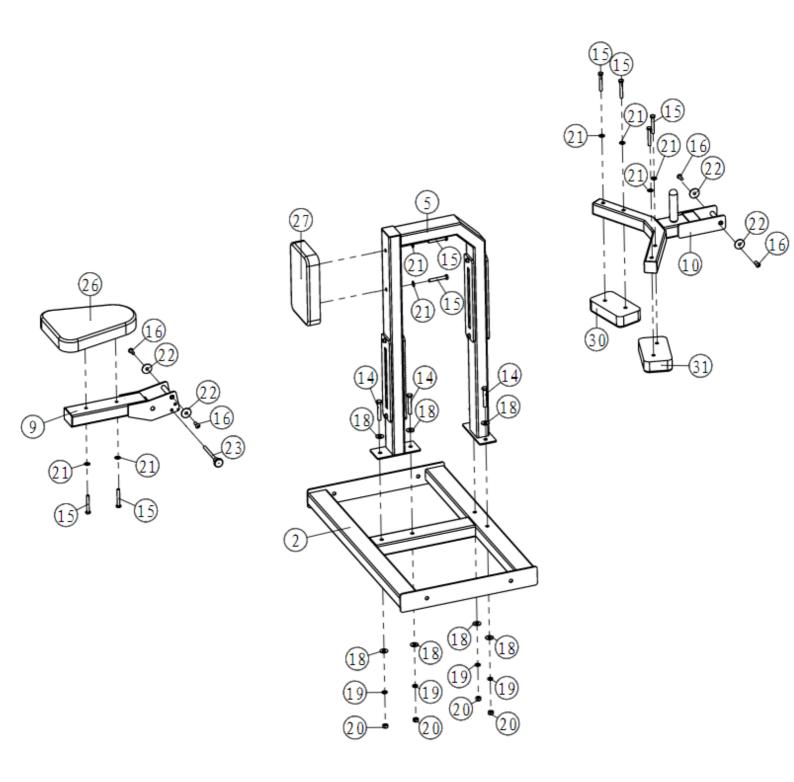

#### **PARTS/HARDWARE LIST**

| Number of Parts | Part Description                         | Quantity |
|-----------------|------------------------------------------|----------|
| 1               | Support Upright                          | 2        |
| 2               | Cross Assembly                           | 1        |
| 3               | Seat Adjuster Assembly                   | 1        |
| 4               | Pivotal Pad Mount                        | 1        |
| 5               | Pivotal Pad Mount                        | 1        |
| 6               | Right Arm                                | 1        |
| 7               | Seat Support                             | 1        |
| 8               | Arm Housing                              | 1        |
| 9               | Seat Support                             | 1        |
| 10              | Leg Pad Frame                            | 1        |
| 11              | Weight Holder                            | 6        |
| 12              | Weight Holder                            | 2        |
| 13              | Bearing                                  | 4        |
| 14              | Hexagon Head Bolts M12x75                | 38       |
| 15              | Hexagon Head Bolts M10x70                | 12       |
| 16              | Hexagon Socket Button Head Screws M10x25 | 6        |
| 17              | Hexagon Head Bolts M12x85                | 8        |
| 18              | Plain Washers                            | 100      |
| 19              | Spring Lock Washers                      | 50       |
| 20              | Hexagon Nuts M12                         | 50       |
| 21              | Plain Washers                            | 12       |
| 22              | Plastic Washers                          | 6        |
| 23              | Adjusting Bolt                           | 2        |
| 24              | Back Pad Assembly                        | 1        |
| 25              | Seat Pad Assembly (Lat Side)             | 1        |
| 26              | Seat Pad Assembly (Chest Side)           | 1        |
| 27              | Chest Pad Assembly                       | 1        |

### **Lat Pulldown Cushion Assembly**

## **Force Arm Assembly**