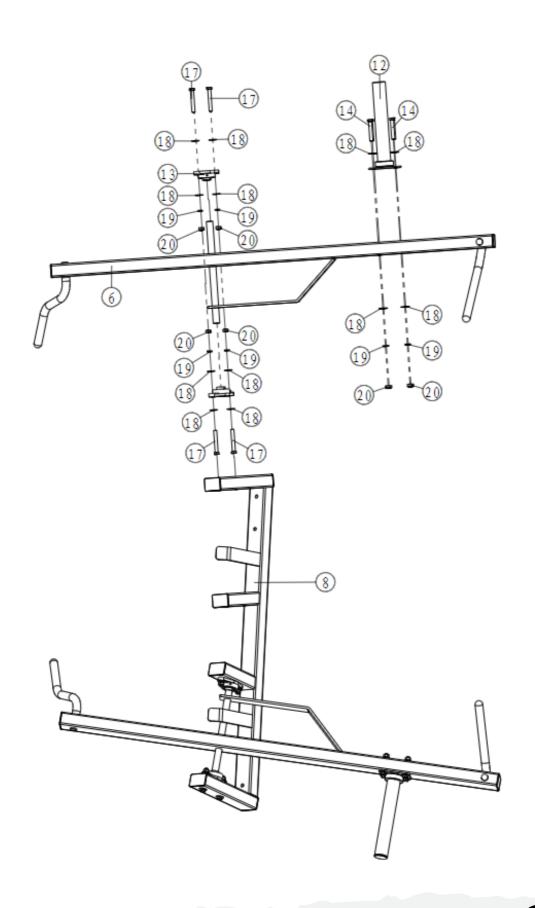

| 19              | Spring Lock Washers                      | 50       |
| 20              | Hexagon Nuts M12                         | 50       |
| 21              | Plain Washers                            | 12       |
| 22              | Plastic Washers                          | 6        |
| 23              | Adjusting Bolt                           | 2        |
| 24              | Back Pad Assembly                        | 1        |
| 25              | Seat Pad Assembly (Lat Side)             | 1        |
| 26              | Seat Pad Assembly (Chest Side)           | 1        |
| 27              | Chest Pad Assembly                       | 1        |

### **Frame Assembly**



## **Chest Press Cushion Assembly**



### **Lat Pulldown Cushion Assembly**



## **Force Arm Assembly**



#### Have a question about assembly?



#### **Please contact a Gym Bro Fitness Team Member!**

Hours of Operation:
Monday-Friday 9:00am - 5:00pm (PST)
Saturday 9:00am - 3:00pm (PST)
Sunday CLOSED

Phone: (662)GYM-BROS

**Email: info@gymbrofitness.com** 

Visit Our Website: www.gymbrofitness.com