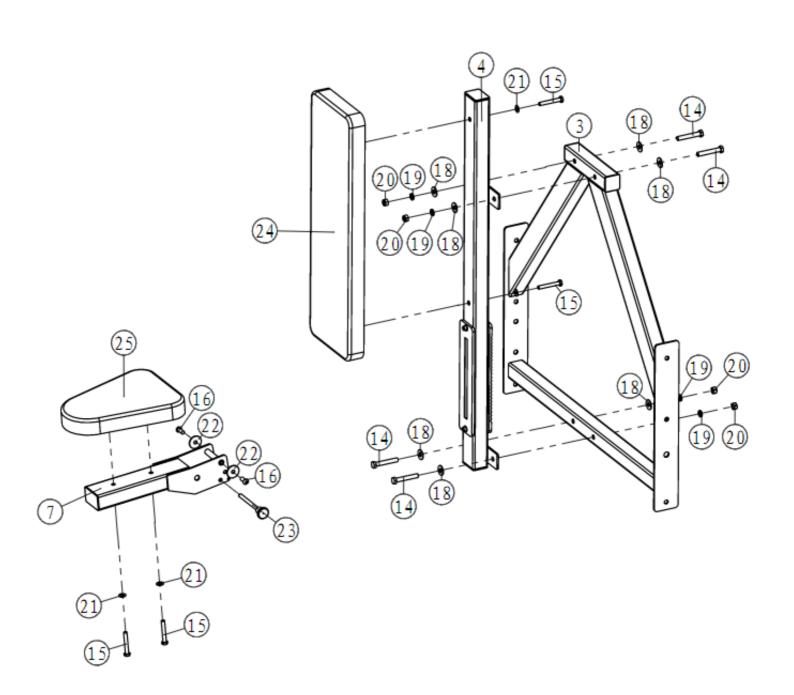

#### **PARTS/HARDWARE LIST**

| Number of Parts | Part Description                         | Quantity |
|-----------------|------------------------------------------|----------|
| 1               | Support Upright                          | 2        |
| 2               | Cross Assembly                           | 1        |
| 3               | Seat Adjuster Assembly                   | 1        |
| 4               | Pivotal Pad Mount                        | 1        |
| 5               | Pivotal Pad Mount                        | 1        |
| 6               | Right Arm                                | 1        |
| 7               | Seat Support                             | 1        |
| 8               | Arm Housing                              | 1        |
| 9               | Seat Support                             | 1        |
| 10              | Leg Pad Frame                            | 1        |
| 11              | Weight Holder                            | 6        |
| 12              | Weight Holder                            | 2        |
| 13              | Bearing                                  | 4        |
| 14              | Hexagon Head Bolts M12x75                | 38       |
| 15              | Hexagon Head Bolts M10x70                | 12       |
| 16              | Hexagon Socket Button Head Screws M10x25 | 6        |
| 17              | Hexagon Head Bolts M12x85                | 8        |
| 18              | Plain Washers                            | 100      |
| 19              | Spring Lock Washers                      | 50       |
| 20              | Hexagon Nuts M12                         | 50       |
| 21              | Plain Washers                            | 12       |
| 22              | Plastic Washers                          | 6        |
| 23              | Adjusting Bolt                           | 2        |
| 24              | Back Pad Assembly                        | 1        |
| 25              | Seat Pad Assembly (Lat Side)             | 1        |
| 26              | Seat Pad Assembly (Chest Side)           | 1        |
| 27              | Chest Pad Assembly                       | 1        |

## **Chest Press Cushion Assembly**