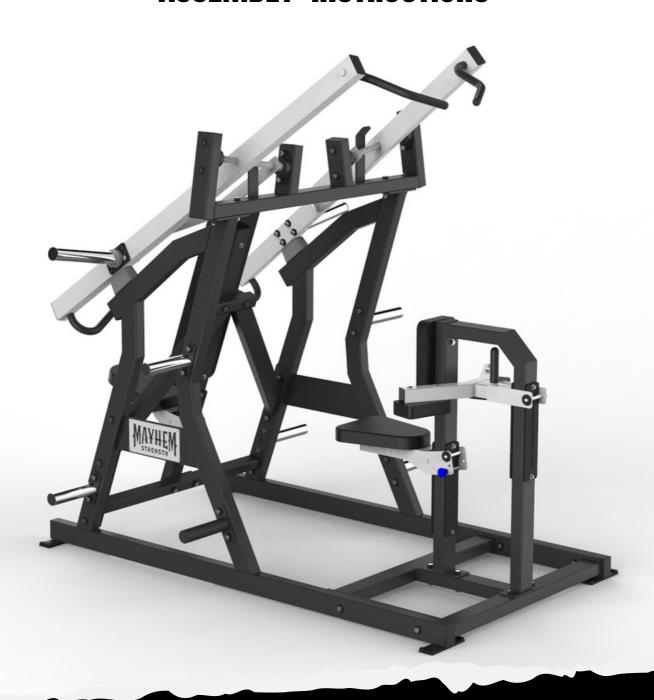

# IINCLINE CHEST PRESS/LAT PULLDOWN COMBO ASSEMBLY INSTRUCTIONS

Please take the time to carefully read the instruction manual before starting the process of assembling your machine. If you have any inquiries or complications, please call us at 662-GYM-BROS, or email us at info@gymbrofitness.com.