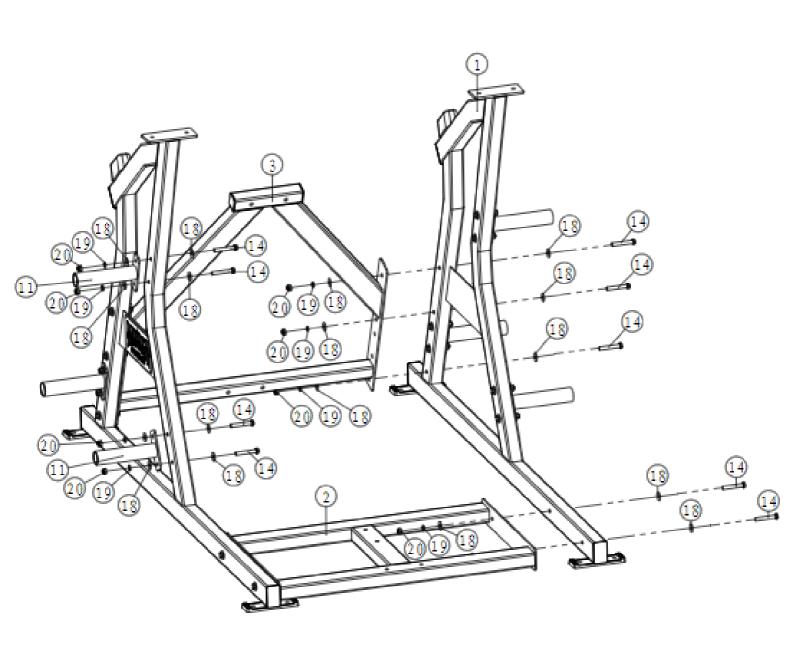

#### **PARTS/HARDWARE LIST**

| Number of Parts | Part Description                         | Quantity |
|-----------------|------------------------------------------|----------|
| 1               | Support Upright                          | 2        |
| 2               | Cross Assembly                           | 1        |
| 3               | Seat Adjuster Assembly                   | 1        |
| 4               | Pivotal Pad Mount                        | 1        |
| 5               | Pivotal Pad Mount                        | 1        |
| 6               | Right Arm                                | 1        |
| 7               | Seat Support                             | 1        |
| 8               | Arm Housing                              | 1        |
| 9               | Seat Support                             | 1        |
| 10              | Leg Pad Frame                            | 1        |
| 11              | Weight Holder                            | 6        |
| 12              | Weight Holder                            | 2        |
| 13              | Bearing                                  | 4        |
| 14              | Hexagon Head Bolts M12x75                | 38       |
| 15              | Hexagon Head Bolts M10x70                | 12       |
| 16              | Hexagon Socket Button Head Screws M10x25 | 6        |
| 17              | Hexagon Head Bolts M12x85                | 8        |
| 18              | Plain Washers                            | 100      |
| 19              | Spring Lock Washers                      | 50       |
| 20              | Hexagon Nuts M12                         | 50       |
| 21              | Plain Washers                            | 12       |
| 22              | Plastic Washers                          | 6        |
| 23              | Adjusting Bolt                           | 2        |
| 24              | Back Pad Assembly                        | 1        |
| 25              | Seat Pad Assembly (Lat Side)             | 1        |
| 26              | Seat Pad Assembly (Chest Side)           | 1        |
| 27              | Chest Pad Assembly                       | 1        |

### **Frame Assembly**