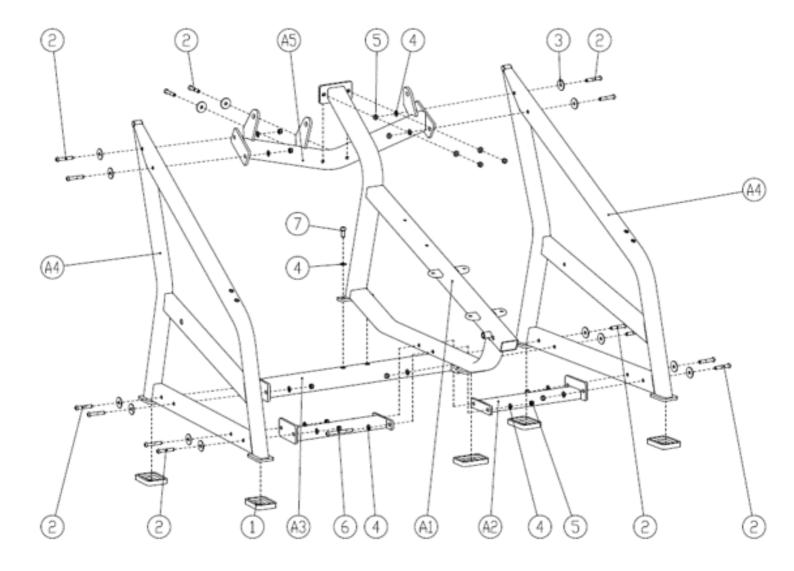

#### **PARTS/HARDWARE LIST**

| Part Number | Part Description                        | Quantity |
|-------------|-----------------------------------------|----------|
| A1          | Main Frame                              | 1        |
| A2          | Connection Frame (1)                    | 1 pair   |
| A3          | Connection Frame (2)                    | 1        |
| A4          | Side Frame                              | 1 pair   |
| A5          | Arm Support Frame                       | 1        |
| A6          | Arm                                     | 1 pair   |
| A7          | Cushion Frame                           | 1        |
| 1           | Footpads                                | 5        |
| 2           | Hexagon Socket Flat Head Screws M12x70  | 14       |
| 3           | Flat Pad (1)                            | 14       |
| 4           | Flat Pad (2)                            | 22       |
| 5           | Self Locking Nut M12                    | 16       |
| 6           | Hexagon Socket Flat Head Screws M12x120 | 2        |
| 7           | Hexagon Socket Head Screws M12x30       | 2        |
| 8           | Square End Cap                          | 4        |
| 9           | Sleeve Pad                              | 4        |
| 10          | Sleeve End Cap                          | 4        |
| 11          | Sleeve Tube                             | 4        |
| 12          | Sleeve End Cap                          | 6        |
| 13          | Hexagon Socket Head Screws M10x15       | 10       |

#### **PARTS/HARDWARE LIST Continued**

| Part Number | Part Description                  | Quantity |
|-------------|-----------------------------------|----------|
| 14          | Deep Groove Ball Bearings         | 4        |
| 15          | Handle Limit Ring                 | 2        |
| 16          | Handle Cover                      | 2        |
| 17          | Handle End Cap                    | 2        |
| 18          | Flat Pad                          | 4        |
| 19          | Arm Axis                          | 2        |
| 20          | Hexagon Socket Head Screws M10x35 | 4        |
| 21          | Dampening Piece                   | 2        |
| 22          | Hexagon Socket Head Screws M12x20 | 2        |
| 23          | Sleeve End Cap                    | 2        |
| 24          | Sleeve Rod                        | 2        |
| 25          | Sleeve Tube                       | 2        |
| 26          | Back Pad Group (1)                | 1        |
| 27          | Back Pad Group (2)                | 1        |
| 28          | Hexagon Socket Head Screws M8x30  | 10       |
| 29          | Cushion Pin                       | 1        |
| 30          | Flat Pad                          | 8        |
| 31          | Middle Pass Cover                 | 1        |
| 32          | Square End Cap                    | 1        |
| 33          | Cushion Group                     | 1        |

#### Frame Assembly