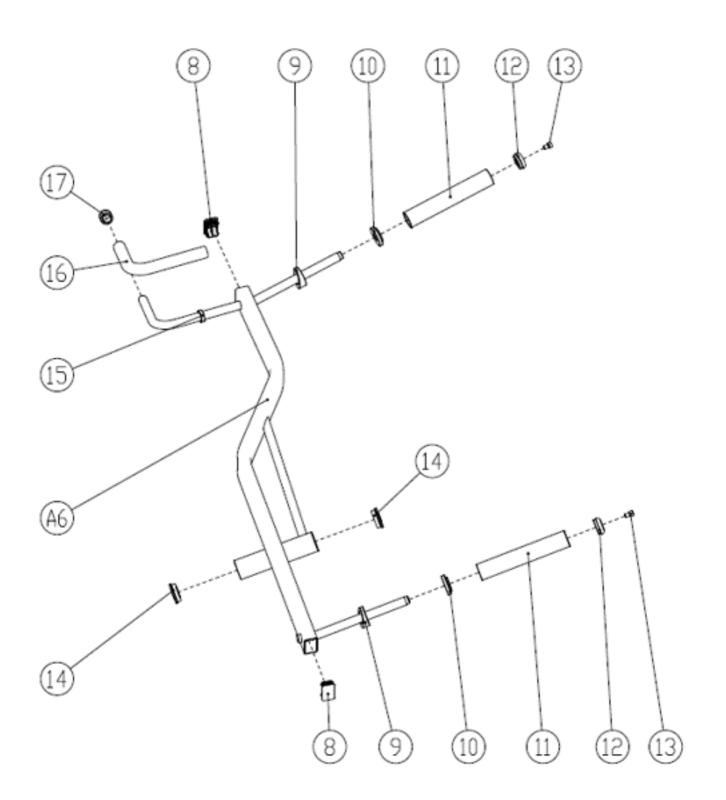

#### **PARTS/HARDWARE LIST**

| Part Number | Part Description                        | Quantity |
|-------------|-----------------------------------------|----------|
| A1          | Main Frame                              | 1        |
| A2          | Connection Frame (1)                    | 1 pair   |
| A3          | Connection Frame (2)                    | 1        |
| A4          | Side Frame                              | 1 pair   |
| A5          | Arm Support Frame                       | 1        |
| A6          | Arm                                     | 1 pair   |
| A7          | Cushion Frame                           | 1        |
| 1           | Footpads                                | 5        |
| 2           | Hexagon Socket Flat Head Screws M12x70  | 14       |
| 3           | Flat Pad (1)                            | 14       |
| 4           | Flat Pad (2)                            | 22       |
| 5           | Self Locking Nut M12                    | 16       |
| 6           | Hexagon Socket Flat Head Screws M12x120 | 2        |
| 7           | Hexagon Socket Head Screws M12x30       | 2        |
| 8           | Square End Cap                          | 4        |
| 9           | Sleeve Pad                              | 4        |
| 10          | Sleeve End Cap                          | 4        |
| 11          | Sleeve Tube                             | 4        |
| 12          | Sleeve End Cap                          | 6        |
| 13          | Hexagon Socket Head Screws M10x15       | 10       |

#### **PARTS/HARDWARE LIST Continued**

| Part Number | Part Description                  | Quantity |
|-------------|-----------------------------------|----------|
| 14          | Deep Groove Ball Bearings         | 4        |
| 15          | Handle Limit Ring                 | 2        |
| 16          | Handle Cover                      | 2        |
| 17          | Handle End Cap                    | 2        |
| 18          | Flat Pad                          | 4        |
| 19          | Arm Axis                          | 2        |
| 20          | Hexagon Socket Head Screws M10x35 | 4        |
| 21          | Dampening Piece                   | 2        |
| 22          | Hexagon Socket Head Screws M12x20 | 2        |
| 23          | Sleeve End Cap                    | 2        |
| 24          | Sleeve Rod                        | 2        |
| 25          | Sleeve Tube                       | 2        |
| 26          | Back Pad Group (1)                | 1        |
| 27          | Back Pad Group (2)                | 1        |
| 28          | Hexagon Socket Head Screws M8x30  | 10       |
| 29          | Cushion Pin                       | 1        |
| 30          | Flat Pad                          | 8        |
| 31          | Middle Pass Cover                 | 1        |
| 32          | Square End Cap                    | 1        |
| 33          | Cushion Group                     | 1        |

# **Force Arm Assembly**