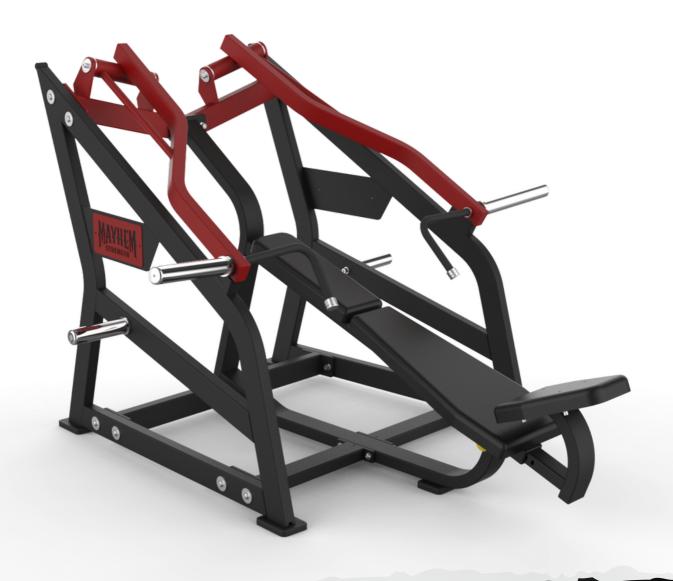

1



# Incline Chest Press Plate Loaded ASSEMBLY INSTRUCTIONS



Please take the time to carefully read the instruction manual before starting the process of assembling your machine. If you have any inquiries or complications, please call us at 662-GYM-BROS, or email us at info@gymbrofitness.com.

Ensure to tighten all nuts and bolts, lubricate any sliding parts, bearings, and moving mechanisms. We also suggest applying Loctite or any kind of thread locking adhesive to anything that does not thread into a Teflon nut. It is also important to ensure that every movement arm is properly aligned prior to frequent use, and that the machine that you are assembling is fully functional.

| Tools Required for Installation: |
|----------------------------------|
| Rubber Mallet                    |
| Level                            |
| Ratchet and Socket Set