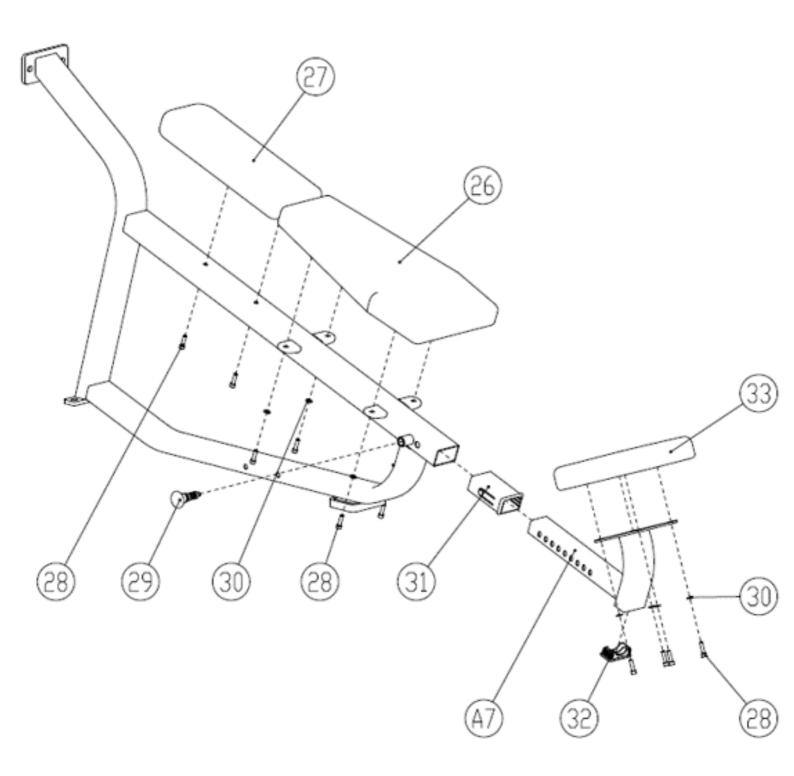

# **Cushion Installation**

#### **PARTS/HARDWARE LIST**

| Part Number | Part Description                        | Quantity |
|-------------|-----------------------------------------|----------|
| A1          | Main Frame                              | 1        |
| A2          | Connection Frame (1)                    | 1 pair   |
| A3          | Connection Frame (2)                    | 1        |
| A4          | Side Frame                              | 1 pair   |
| A5          | Arm Support Frame                       | 1        |
| A6          | Arm                                     | 1 pair   |
| A7          | Cushion Frame                           | 1        |
| 1           | Footpads                                | 5        |
| 2           | Hexagon Socket Flat Head Screws M12x70  | 14       |
| 3           | Flat Pad (1)                            | 14       |
| 4           | Flat Pad (2)                            | 22       |
| 5           | Self Locking Nut M12                    | 16       |
| 6           | Hexagon Socket Flat Head Screws M12x120 | 2        |
| 7           | Hexagon Socket Head Screws M12x30       | 2        |
| 8           | Square End Cap                          | 4        |
| 9           | Sleeve Pad                              | 4        |
| 10          | Sleeve End Cap                          | 4        |
| 11          | Sleeve Tube                             | 4        |
| 12          | Sleeve End Cap                          | 6        |
| 13          | Hexagon Socket Head Screws M10x15       | 10       |

#### **PARTS/HARDWARE LIST Continued**

| Part Number | Part Description                  | Quantity |
|-------------|-----------------------------------|----------|
| 14          | Deep Groove Ball Bearings         | 4        |
| 15          | Handle Limit Ring                 | 2        |
| 16          | Handle Cover                      | 2        |
| 17          | Handle End Cap                    | 2        |
| 18          | Flat Pad                          | 4        |
| 19          | Arm Axis                          | 2        |
| 20          | Hexagon Socket Head Screws M10x35 | 4        |
| 21          | Dampening Piece                   | 2        |
| 22          | Hexagon Socket Head Screws M12x20 | 2        |
| 23          | Sleeve End Cap                    | 2        |
| 24          | Sleeve Rod                        | 2        |
| 25          | Sleeve Tube                       | 2        |
| 26          | Back Pad Group (1)                | 1        |
| 27          | Back Pad Group (2)                | 1        |
| 28          | Hexagon Socket Head Screws M8x30  | 10       |
| 29          | Cushion Pin                       | 1        |
| 30          | Flat Pad                          | 8        |
| 31          | Middle Pass Cover                 | 1        |
| 32          | Square End Cap                    | 1        |
| 33          | Cushion Group                     | 1        |