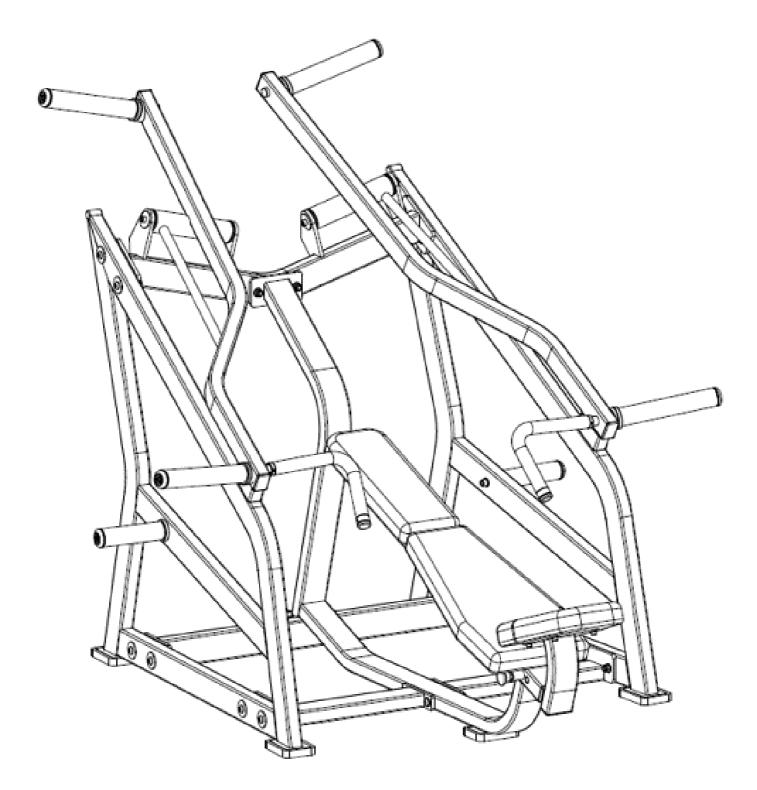

|
| 24          | Sleeve Rod                        | 2        |
| 25          | Sleeve Tube                       | 2        |
| 26          | Back Pad Group (1)                | 1        |
| 27          | Back Pad Group (2)                | 1        |
| 28          | Hexagon Socket Head Screws M8x30  | 10       |
| 29          | Cushion Pin                       | 1        |
| 30          | Flat Pad                          | 8        |
| 31          | Middle Pass Cover                 | 1        |
| 32          | Square End Cap                    | 1        |
| 33          | Cushion Group                     | 1        |

#### Frame Assembly



# **Incline Chest Press**

5

# **Force Arm Assembly**



#### **Force Arm Installation**



# **Cushion Installation**



# **Final Product**



Have a question about assembly?



#### **Please contact a Gym Bro Fitness Team Member!**

#### Hours of Operation: Monday-Friday 9:00am - 5:00pm (PST) Saturday 9:00am - 3:00pm (PST) Sunday CLOSED

#### Phone: (662)GYM-BROS Email: info@gymbrofitness.com Visit Our Website: www.gymbrofitness.com