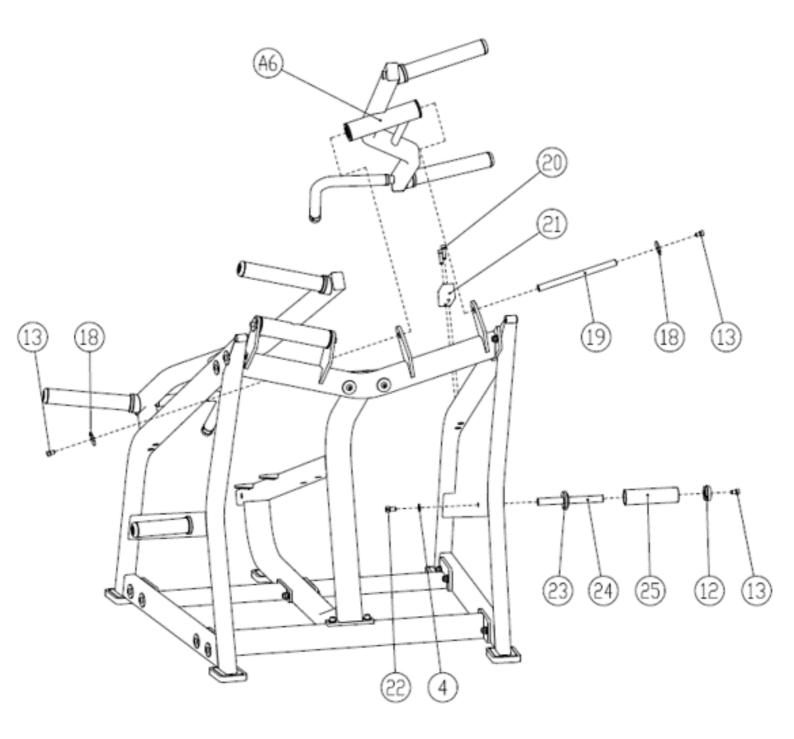

#### **PARTS/HARDWARE LIST**

| Part Number | Part Description                        | Quantity |
|-------------|-----------------------------------------|----------|
| A1          | Main Frame                              | 1        |
| A2          | Connection Frame (1)                    | 1 pair   |
| A3          | Connection Frame (2)                    | 1        |
| A4          | Side Frame                              | 1 pair   |
| A5          | Arm Support Frame                       | 1        |
| A6          | Arm                                     | 1 pair   |
| A7          | Cushion Frame                           | 1        |
| 1           | Footpads                                | 5        |
| 2           | Hexagon Socket Flat Head Screws M12x70  | 14       |
| 3           | Flat Pad (1)                            | 14       |
| 4           | Flat Pad (2)                            | 22       |
| 5           | Self Locking Nut M12                    | 16       |
| 6           | Hexagon Socket Flat Head Screws M12x120 | 2        |
| 7           | Hexagon Socket Head Screws M12x30       | 2        |
| 8           | Square End Cap                          | 4        |
| 9           | Sleeve Pad                              | 4        |
| 10          | Sleeve End Cap                          | 4        |
| 11          | Sleeve Tube                             | 4        |
| 12          | Sleeve End Cap                          | 6        |
| 13          | Hexagon Socket Head Screws M10x15       | 10       |

#### **PARTS/HARDWARE LIST Continued**

| Part Number | Part Description                  | Quantity |
|-------------|-----------------------------------|----------|
| 14          | Deep Groove Ball Bearings         | 4        |
| 15          | Handle Limit Ring                 | 2        |
| 16          | Handle Cover                      | 2        |
| 17          | Handle End Cap                    | 2        |
| 18          | Flat Pad                          | 4        |
| 19          | Arm Axis                          | 2        |
| 20          | Hexagon Socket Head Screws M10x35 | 4        |
| 21          | Dampening Piece                   | 2        |
| 22          | Hexagon Socket Head Screws M12x20 | 2        |
| 23          | Sleeve End Cap                    | 2        |
| 24          | Sleeve Rod                        | 2        |
| 25          | Sleeve Tube                       | 2        |
| 26          | Back Pad Group (1)                | 1        |
| 27          | Back Pad Group (2)                | 1        |
| 28          | Hexagon Socket Head Screws M8x30  | 10       |
| 29          | Cushion Pin                       | 1        |
| 30          | Flat Pad                          | 8        |
| 31          | Middle Pass Cover                 | 1        |
| 32          | Square End Cap                    | 1        |
| 33          | Cushion Group                     | 1        |

#### **Force Arm Installation**