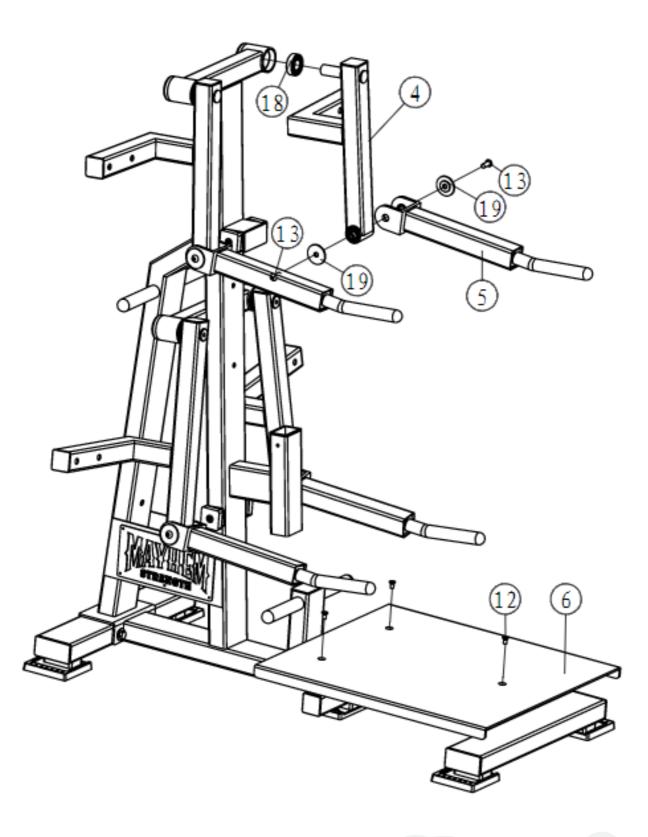

## **PARTS/HARDWARE LIST**

| Part Number | Part Description                             | Quantity |
|-------------|----------------------------------------------|----------|
| 1           | Support Upright                              | 1        |
| 2           | Cross Assembly                               | 1        |
| 3           | Cross Assembly                               | 1        |
| 4           | Arm Assembly (1)                             | 1        |
| 5           | Arm Assembly (2)                             | 4        |
| 6           | Foot Plate                                   | 1        |
| 7           | Weight Holder                                | 5        |
| 8           | Hexagon Head Bolts M12x80                    | 2        |
| 9           | Hexagon Head Bolts M12x125                   | 2        |
| 10          | Hexagon Head Bolts M10x70                    | 2        |
| 11          | Hexagon Head Bolts M10x35                    | 2        |
| 12          | Hexagon Socket Countersunk Head Screws M8x16 | 3        |
| 13          | Hexagon Socket Button Head Screws M10x25     | 11       |
| 14          | Hexagon Head Bolts M12x75                    | 10       |
| 15          | Plain Washers                                | 28       |
| 16          | Spring Lock Washers                          | 26       |
| 17          | Hexagon Nuts M12                             | 14       |
| 18          | Bearing                                      | 8        |
| 19          | Bearing Washer                               | 11       |
| 20          | Plain Washers                                | 4        |
| 21          | Upper Pad Assembly                           | 1        |
| 22          | Lower Pad Assembly                           | 1        |

#### **Foot Plate and Force Arm Installation**

Have a question about assembly?