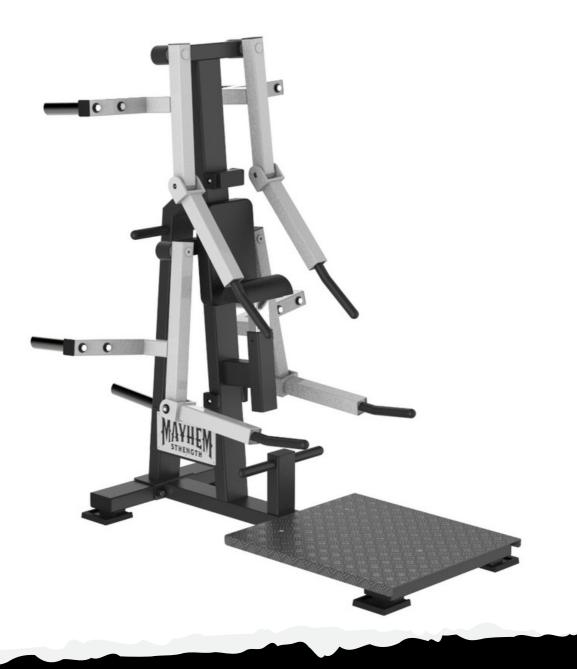

# Lateral Rear Delt Raise Combo Assembly Instructions

Please take the time to carefully read the instruction manual before starting the process of assembling your machine. If you have any inquiries or complications, please call us at 662-GYM-BROS, or email us at info@gymbrofitness.com.