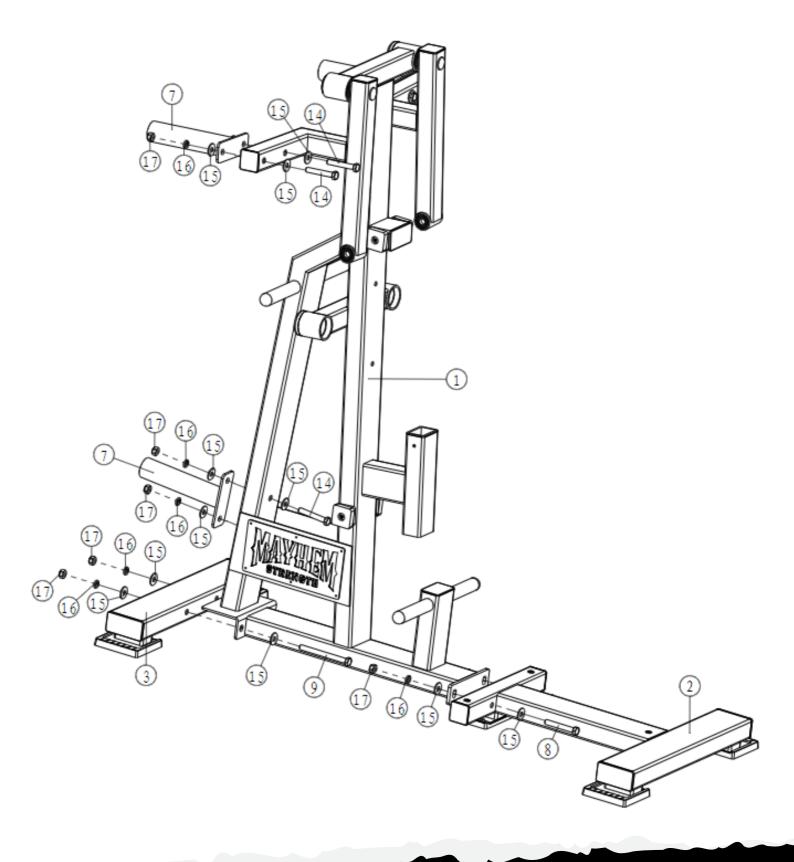

## **PARTS/HARDWARE LIST**

| Part Number | Part Description                             | Quantity |
|-------------|----------------------------------------------|----------|
| 1           | Support Upright                              | 1        |
| 2           | Cross Assembly                               | 1        |
| 3           | Cross Assembly                               | 1        |
| 4           | Arm Assembly (1)                             | 1        |
| 5           | Arm Assembly (2)                             | 4        |
| 6           | Foot Plate                                   | 1        |
| 7           | Weight Holder                                | 5        |
| 8           | Hexagon Head Bolts M12x80                    | 2        |
| 9           | Hexagon Head Bolts M12x125                   | 2        |
| 10          | Hexagon Head Bolts M10x70                    | 2        |
| 11          | Hexagon Head Bolts M10x35                    | 2        |
| 12          | Hexagon Socket Countersunk Head Screws M8x16 | 3        |
| 13          | Hexagon Socket Button Head Screws M10x25     | 11       |
| 14          | Hexagon Head Bolts M12x75                    | 10       |
| 15          | Plain Washers                                | 28       |
| 16          | Spring Lock Washers                          | 26       |
| 17          | Hexagon Nuts M12                             | 14       |
| 18          | Bearing                                      | 8        |
| 19          | Bearing Washer                               | 11       |
| 20          | Plain Washers                                | 4        |
| 21          | Upper Pad Assembly                           | 1        |
| 22          | Lower Pad Assembly                           | 1        |

#### **Frame Assembly**