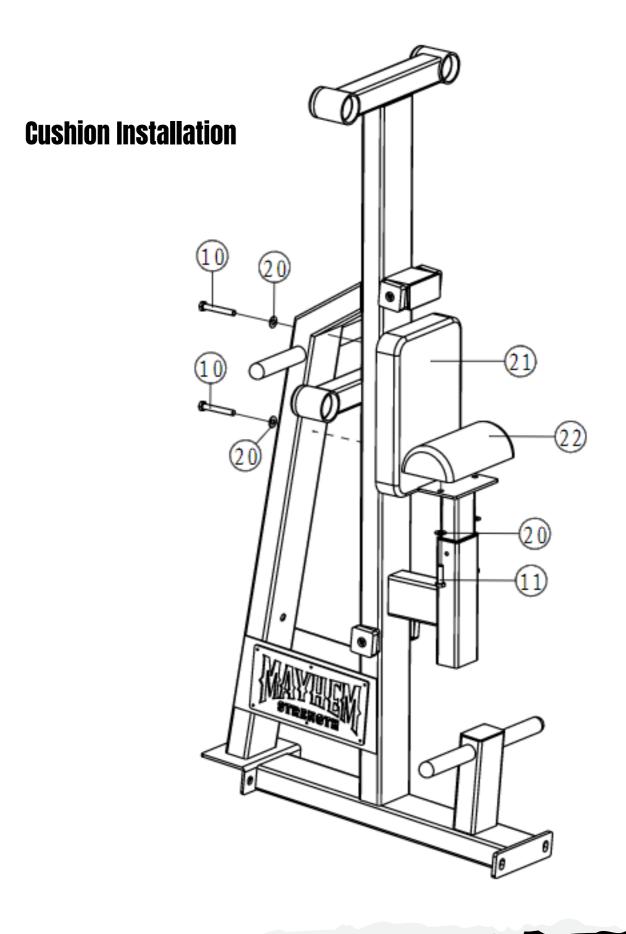

## **PARTS/HARDWARE LIST**

| Part Number | Part Description                             | Quantity |
|-------------|----------------------------------------------|----------|
| 1           | Support Upright                              | 1        |
| 2           | Cross Assembly                               | 1        |
| 3           | Cross Assembly                               | 1        |
| 4           | Arm Assembly (1)                             | 1        |
| 5           | Arm Assembly (2)                             | 4        |
| 6           | Foot Plate                                   | 1        |
| 7           | Weight Holder                                | 5        |
| 8           | Hexagon Head Bolts M12x80                    | 2        |
| 9           | Hexagon Head Bolts M12x125                   | 2        |
| 10          | Hexagon Head Bolts M10x70                    | 2        |
| 11          | Hexagon Head Bolts M10x35                    | 2        |
| 12          | Hexagon Socket Countersunk Head Screws M8x16 | 3        |
| 13          | Hexagon Socket Button Head Screws M10x25     | 11       |
| 14          | Hexagon Head Bolts M12x75                    | 10       |
| 15          | Plain Washers                                | 28       |
| 16          | Spring Lock Washers                          | 26       |
| 17          | Hexagon Nuts M12                             | 14       |
| 18          | Bearing                                      | 8        |
| 19          | Bearing Washer                               | 11       |
| 20          | Plain Washers                                | 4        |
| 21          | Upper Pad Assembly                           | 1        |
| 22          | Lower Pad Assembly                           | 1        |