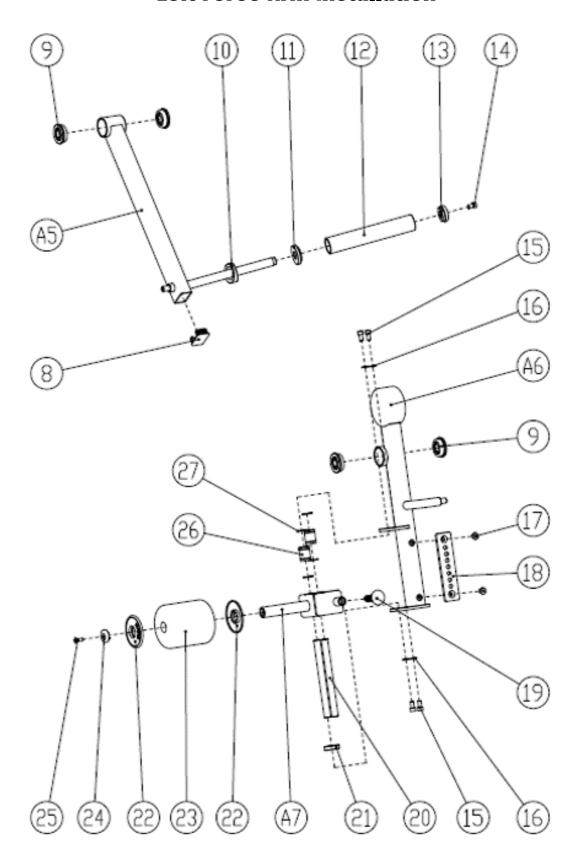

Sleeve End Cap                    | 2        |
| 36          | Sleeve Rod                        | 2        |
| 37          | Sleeve Tube                       | 2        |
| 38          | Handle Limit Ring                 | 2        |
| 39          | Handle Cover                      | 2        |
| 40          | Handle End Cap                    | 2        |
| 41          | Hexagon Socket Head Screws M8x30  | 7        |
| 42          | Flat Pad                          | 4        |
| 43          | Back Pad Group                    | 1        |
| 44          | Cushion Group                     | 1        |
| 45          | Square End Cap                    | 1        |
| 46          | Middle Pass Cover                 | 1        |

## Frame Assembly



#### **Left Force Arm Installation**



#### **Left Side Rack Installation**



# **Seat Assembly**



## **Final Product**



#### **Have a question about assembly?**



#### **Please contact a Gym Bro Fitness Team Member!**

Hours of Operation:
Monday-Friday 9:00am - 5:00pm (PST)
Saturday 9:00am - 3:00pm (PST)
Sunday CLOSED

Phone: (662)GYM-BROS

**Email: info@gymbrofitness.com** 

**Visit Our Website: www.gymbrofitness.com**