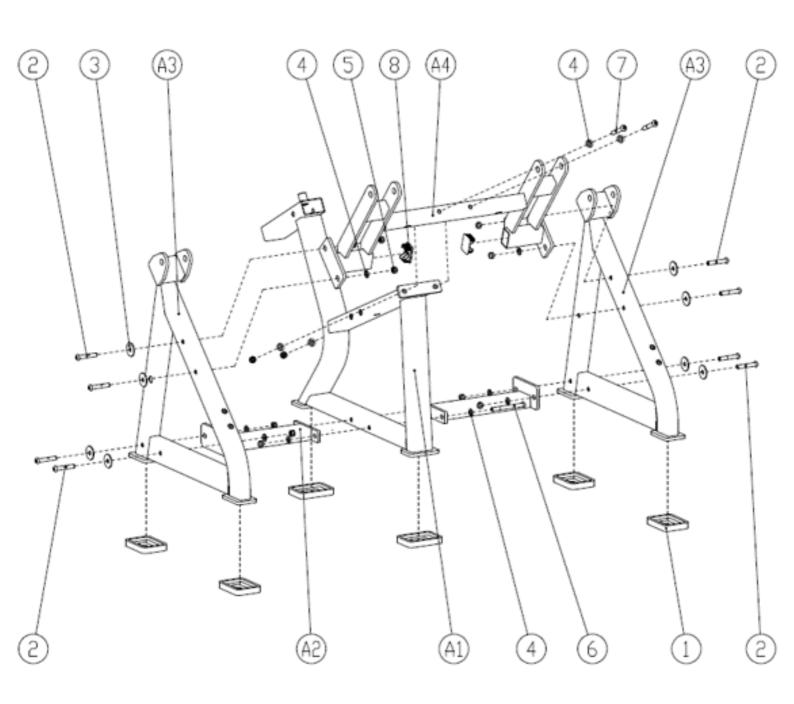

ews M10x35 | 4        |
| 35          | Sleeve End Cap                    | 2        |
| 36          | Sleeve Rod                        | 2        |
| 37          | Sleeve Tube                       | 2        |
| 38          | Handle Limit Ring                 | 2        |
| 39          | Handle Cover                      | 2        |
| 40          | Handle End Cap                    | 2        |
| 41          | Hexagon Socket Head Screws M8x30  | 7        |
| 42          | Flat Pad                          | 4        |
| 43          | Back Pad Group                    | 1        |
| 44          | Cushion Group                     | 1        |
| 45          | Square End Cap                    | 1        |
| 46          | Middle Pass Cover                 | 1        |

## Frame Assembly



#### **Left Force Arm Installation**



#### **Left Side Rack Installation**



# **Seat Assembly**



## **Final Product**



#### **Have a question about assembly?**



#### **Please contact a Gym Bro Fitness Team Member!**

Hours of Operation:
Monday-Friday 9:00am - 5:00pm (PST)
Saturday 9:00am - 3:00pm (PST)
Sunday CLOSED

Phone: (662)GYM-BROS

**Email: info@gymbrofitness.com** 

**Visit Our Website: www.gymbrofitness.com**