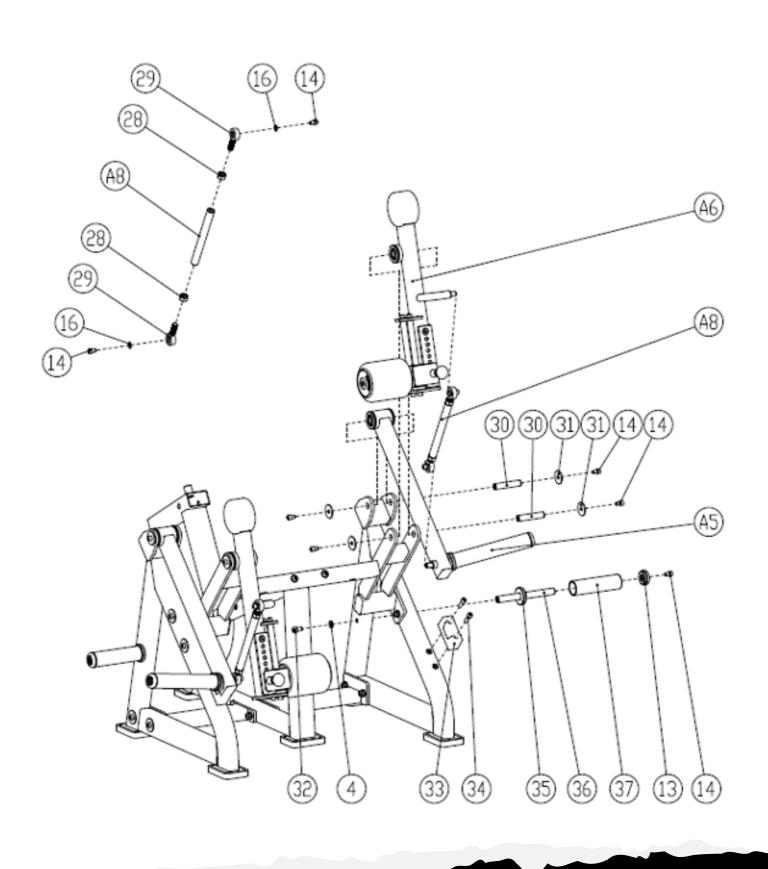

|
| 36          | Sleeve Rod                        | 2        |
| 37          | Sleeve Tube                       | 2        |
| 38          | Handle Limit Ring                 | 2        |
| 39          | Handle Cover                      | 2        |
| 40          | Handle End Cap                    | 2        |
| 41          | Hexagon Socket Head Screws M8x30  | 7        |
| 42          | Flat Pad                          | 4        |
| 43          | Back Pad Group                    | 1        |
| 44          | Cushion Group                     | 1        |
| 45          | Square End Cap                    | 1        |
| 46          | Middle Pass Cover                 | 1        |

## Frame Assembly



#### **Left Force Arm Installation**



#### **Left Side Rack Installation**



# **Seat Assembly**



## **Final Product**



#### **Have a question about assembly?**



#### **Please contact a Gym Bro Fitness Team Member!**

Hours of Operation:
Monday-Friday 9:00am - 5:00pm (PST)
Saturday 9:00am - 3:00pm (PST)
Sunday CLOSED

Phone: (662)GYM-BROS

**Email: info@gymbrofitness.com** 

**Visit Our Website: www.gymbrofitness.com**