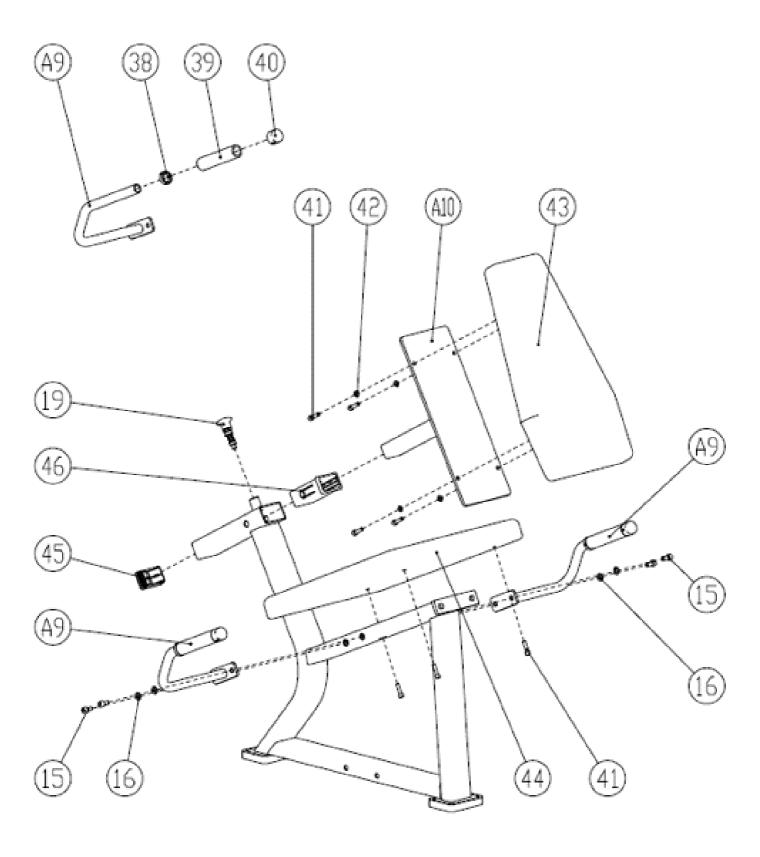

# **Seat Assembly**

#### **PARTS/HARDWARE LIST**

| Part Number | Part Description                        | Quantity |
|-------------|-----------------------------------------|----------|
| A1          | Main Frame                              | 1        |
| A2          | Connection Frame                        | 2        |
| A3          | Side Frame                              | 1 pair   |
| A4          | Arm Support Frame                       | 1        |
| A5          | Linkage PC                              | 1 pair   |
| A6          | Arm                                     | 1 pair   |
| A7          | Leg Press Frame                         | 1 pair   |
| A8          | Pull Rod                                | 2        |
| A9          | Arm Rest                                | 1 pair   |
| A10         | Backplane Frame                         | 1        |
| 1           | Footpads                                | 6        |
| 2           | Hexagon Socket Flat head Screws M12x70  | 8        |
| 3           | Flat Pad (1)                            | 12       |
| 4           | Flat Pad (2)                            | 14       |
| 5           | Self Locking Nut M12                    | 12       |
| 6           | Hexagon Socket Flat Head Screws M12x120 | 2        |
| 7           | Hexagon Socket Flat Head Screws M12x80  | 2        |
| 8           | Square End Cap                          | 4        |
| 9           | Deep Groove Ball Bearings               | 8        |
| 10          | Sleeve Pad                              | 2        |

## **PARTS/HARDWARE LIST Continued**

| Part Number | Part Description                              | Quantity |
|-------------|-----------------------------------------------|----------|
| 11          | Sleeve End Cap                                | 2        |
| 12          | Sleeve Tube                                   | 2        |
| 13          | Sleeve End Cap                                | 4        |
| 14          | Hexagon Socket Head Screws M10x15             | 16       |
| 15          | Hexagon Socket Head Screws M10x20             | 12       |
| 16          | Flat Pad                                      | 16       |
| 17          | Hexagon Socket Countersunk Head Screws M10x20 | 4        |
| 18          | Adjustable Plate                              | 2        |
| 19          | Cushion Pin                                   | 3        |
| 20          | Slide Bar                                     | 4        |
| 21          | Slide Bar Rubber Pad                          | 2        |
| 22          | Leather Barrel End Cap                        | 4        |
| 23          | Leather Sponge                                | 2        |
| 24          | Leather Rube Limit Pad                        | 2        |
| 25          | Hexagon Socket Countersunk Head Screws M8x25  | 2        |
| 26          | Linear Bearings                               | 4        |
| 27          | Inside Washer                                 | 8        |
| 28          | Hex Nuts                                      | 4        |
| 29          | Rod End Bearing                               | 4        |
| 30          | Arm Axis                                      | 4        |

### **PARTS/HARDWARE LIST Continued**

| Part Number | Part Description                  | Quantity |
|-------------|-----------------------------------|----------|
| 31          | Flat Pad                          | 8        |
| 32          | Hexagon Socket Head Screws M12x20 | 2        |
| 33          | Dampening Piece                   | 2        |
| 34          | Hexagon Socket Head Screws M10x35 | 4        |
| 35          | Sleeve End Cap                    | 2        |
| 36          | Sleeve Rod                        | 2        |
| 37          | Sleeve Tube                       | 2        |
| 38          | Handle Limit Ring                 | 2        |
| 39          | Handle Cover                      | 2        |
| 40          | Handle End Cap                    | 2        |
| 41          | Hexagon Socket Head Screws M8x30  | 7        |
| 42          | Flat Pad                          | 4        |
| 43          | Back Pad Group                    | 1        |
| 44          | Cushion Group                     | 1        |
| 45          | Square End Cap                    | 1        |
| 46          | Middle Pass Cover                 | 1        |