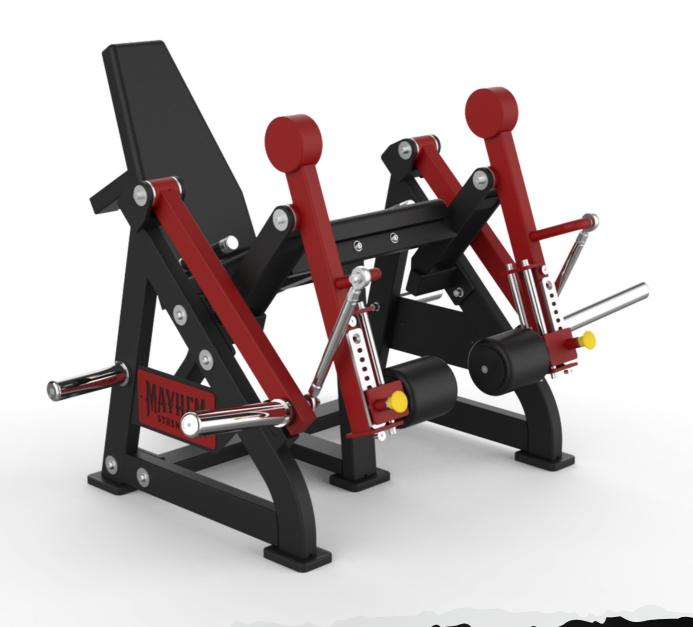

# Leg Extension Plate Loaded ASSEMBLY INSTRUCTIONS



Please take the time to carefully read the instruction manual before starting the process of assembling your machine. If you have any inquiries or complications, please call us at 662-GYM-BROS, or email us at info@gymbrofitness.com.

Ensure to tighten all nuts and bolts, lubricate any sliding parts, bearings, and moving mechanisms. We also suggest applying Loctite or any kind of thread locking adhesive to anything that does not thread into a Teflon nut. It is also important to ensure that every movement arm is properly aligned prior to frequent use, and that the machine that you are assembling is fully functional.

| Tools Required for Installation: |
|----------------------------------|
| Rubber Mallet                    |
| Level                            |
| Ratchet and Socket Set