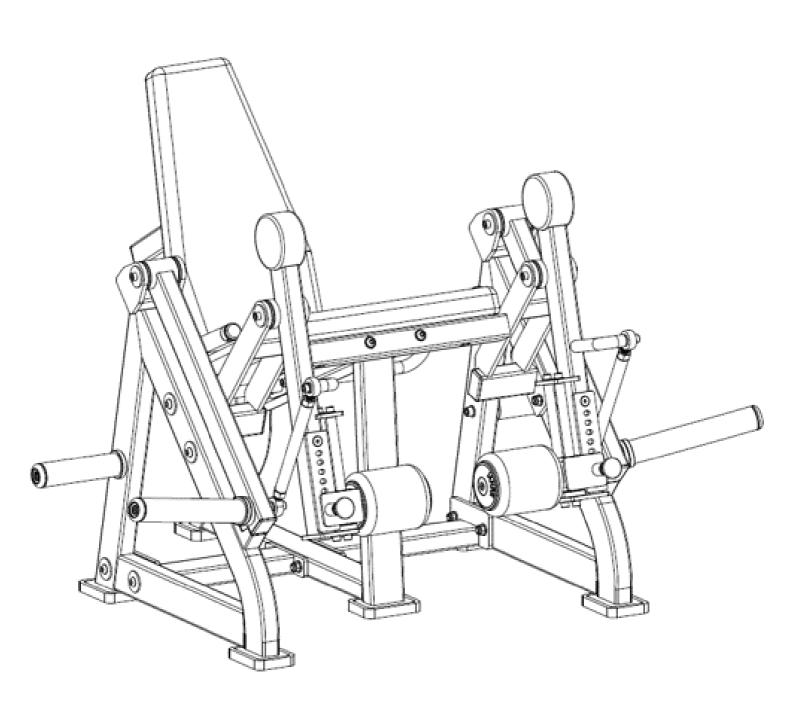

| 2        |
| 37          | Sleeve Tube                       | 2        |
| 38          | Handle Limit Ring                 | 2        |
| 39          | Handle Cover                      | 2        |
| 40          | Handle End Cap                    | 2        |
| 41          | Hexagon Socket Head Screws M8x30  | 7        |
| 42          | Flat Pad                          | 4        |
| 43          | Back Pad Group                    | 1        |
| 44          | Cushion Group                     | 1        |
| 45          | Square End Cap                    | 1        |
| 46          | Middle Pass Cover                 | 1        |

## Frame Assembly



#### **Left Force Arm Installation**



#### **Left Side Rack Installation**



# **Seat Assembly**



## **Final Product**



#### **Have a question about assembly?**



#### **Please contact a Gym Bro Fitness Team Member!**

Hours of Operation:
Monday-Friday 9:00am - 5:00pm (PST)
Saturday 9:00am - 3:00pm (PST)
Sunday CLOSED

Phone: (662)GYM-BROS

**Email: info@gymbrofitness.com** 

**Visit Our Website: www.gymbrofitness.com**