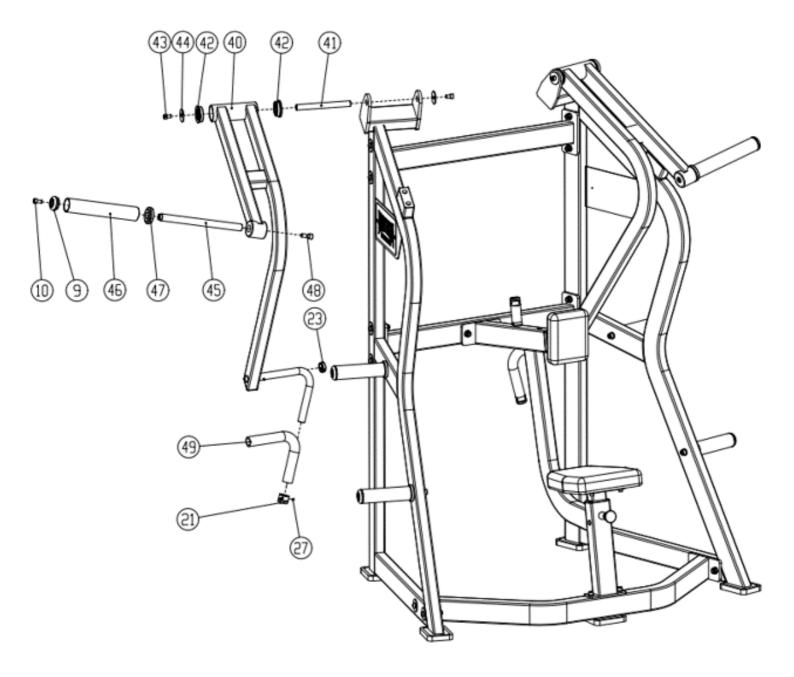

agon Socket Head Screws M10x15 | 4        |
| 44          | Flat Pad                          | 4        |
| 45          | Hanging Round Steel               | 2        |
| 46          | Sleeve Pipe                       | 2        |
| 47          | Sleeve End Cap                    | 2        |
| 48          | Hexagon Socket Head Screws M12x30 | 2        |
| 49          | Handlebars                        | 2        |
| 50          | Foot Pedal                        | 2        |
| 51          | Rubber Floor Mat                  | 2        |
| 52          | Spring mat                        | 6        |
| 53          | Hexagon Socket Head Screws M10x25 | 4        |

### **Frame Assembly**



## Frame Assembly



## **Seat and Chest Cushion Mounting**



Low Row

8

# **Arm Installation**



# **Foot Rest Mounting**



# **Final Product**



Have a question about assembly?



#### **Please contact a Gym Bro Fitness Team Member!**

# Hours of Operation: Monday-Friday 9:00am - 5:00pm (PST) Saturday 9:00am - 3:00pm (PST) Sunday CLOSED

## Phone: (662)GYM-BROS Email: info@gymbrofitness.com Visit Our Website: www.gymbrofitness.com