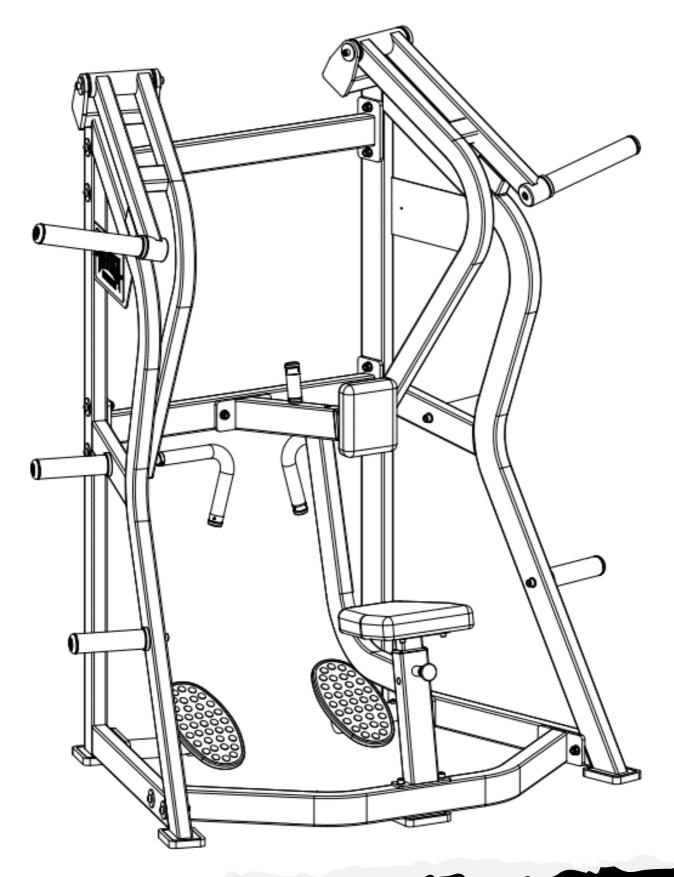

| Flat Pad                          | 4        |
| 45          | Hanging Round Steel               | 2        |
| 46          | Sleeve Pipe                       | 2        |
| 47          | Sleeve End Cap                    | 2        |
| 48          | Hexagon Socket Head Screws M12x30 | 2        |
| 49          | Handlebars                        | 2        |
| 50          | Foot Pedal                        | 2        |
| 51          | Rubber Floor Mat                  | 2        |
| 52          | Spring mat                        | 6        |
| 53          | Hexagon Socket Head Screws M10x25 | 4        |

### **Frame Assembly**



## Frame Assembly



## **Seat and Chest Cushion Mounting**



Low Row

8

# **Arm Installation**



# **Foot Rest Mounting**



# **Final Product**



Have a question about assembly?



#### **Please contact a Gym Bro Fitness Team Member!**

# Hours of Operation: Monday-Friday 9:00am - 5:00pm (PST) Saturday 9:00am - 3:00pm (PST) Sunday CLOSED

## Phone: (662)GYM-BROS Email: info@gymbrofitness.com Visit Our Website: www.gymbrofitness.com