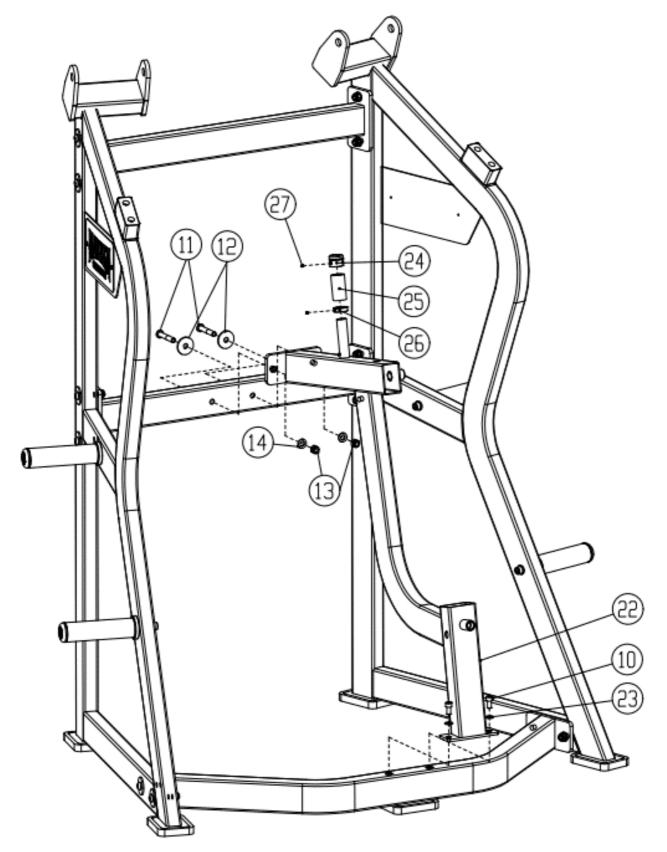

### **PARTS/HARDWARE LIST Continued**

| Part Number | Part Description                 | Quantity |
|-------------|----------------------------------|----------|
| 21          | Logo Board                       | 2        |
| 22          | Back Brace                       | 1        |
| 23          | Flat Pad                         | 6        |
| 24          | Handle End Cap                   | 2        |
| 25          | Handlebars                       | 2        |
| 26          | Handle Bar Limit Ring            | 2        |
| 27          | Filament                         | 12       |
| 28          | Backrest Mounting Bar            | 1        |
| 29          | Universal Bushing                | 2        |
| 30          | Top Chest Plate                  | 1        |
| 31          | Hexagon Socket Head Screws M8x30 | 8        |
| 32          | Flat Pad                         | 8        |
| 33          | Half Circle Set Ball             | 1        |
| 34          | Chest Cushion                    | 1        |
| 35          | Top Chest Plate Axis             | 1        |
| 36          | Inner Bar Spacer                 | 2        |
| 37          | Seat Pin                         | 2        |
| 38          | Cushion Pack                     | 1        |
| 39          | Seat Frame                       | 1        |
| 40          | Back Pull Arm                    | 2        |

# **Arm Installation**

# **Foot Rest Mounting**