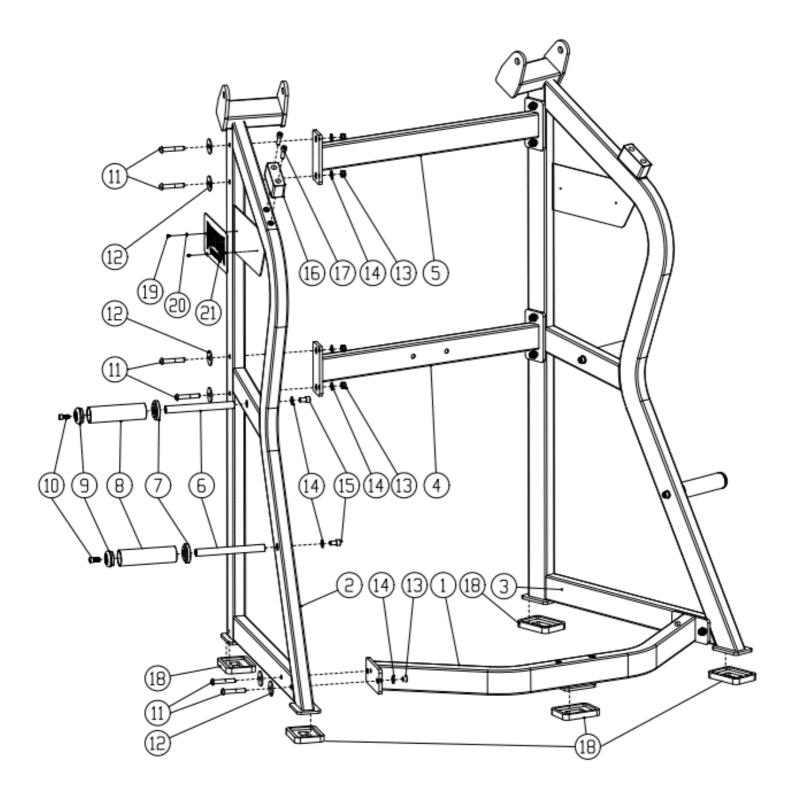

## **PARTS/HARDWARE LIST**

| Part Number | Part Description                       | Quantity |
|-------------|----------------------------------------|----------|
| 1           | Backrest Crossmember                   | 1        |
| 2           | Bottom Crossmember                     | 1        |
| 3           | Back of Frame Left                     | 1        |
| 4           | Center Beam                            | 1        |
| 5           | Pull Back Link                         | 1        |
| 6           | Telescopic Rod                         | 4        |
| 7           | Sleeve End Cap                         | 4        |
| 8           | Sleeve Pipe                            | 4        |
| 9           | Sleeve End Cap                         | 6        |
| 10          | Hexagon Socket Head Screws M10x20      | 10       |
| 11          | Hexagon Socket Flat Head Screws M12x70 | 14       |
| 12          | Flat Pad                               | 14       |
| 13          | Slef Locking Nut M12                   | 14       |
| 14          | Flat Pad                               | 18       |
| 15          | Hexagon Socket Head Screws M12x20      | 4        |
| 16          | Dampening Pad                          | 2        |
| 17          | Hexagon Socket Head Screws M10x35      | 4        |
| 18          | Foot Pads                              | 5        |
| 19          | Hexagon Socket Flat Head Screws M5x6   | 4        |
| 20          | Flat Pad                               | 4        |

### **PARTS/HARDWARE LIST Continued**

| Part Number | Part Description                 | Quantity |
|-------------|----------------------------------|----------|
| 21          | Logo Board                       | 2        |
| 22          | Back Brace                       | 1        |
| 23          | Flat Pad                         | 6        |
| 24          | Handle End Cap                   | 2        |
| 25          | Handlebars                       | 2        |
| 26          | Handle Bar Limit Ring            | 2        |
| 27          | Filament                         | 12       |
| 28          | Backrest Mounting Bar            | 1        |
| 29          | Universal Bushing                | 2        |
| 30          | Top Chest Plate                  | 1        |
| 31          | Hexagon Socket Head Screws M8x30 | 8        |
| 32          | Flat Pad                         | 8        |
| 33          | Half Circle Set Ball             | 1        |
| 34          | Chest Cushion                    | 1        |
| 35          | Top Chest Plate Axis             | 1        |
| 36          | Inner Bar Spacer                 | 2        |
| 37          | Seat Pin                         | 2        |
| 38          | Cushion Pack                     | 1        |
| 39          | Seat Frame                       | 1        |
| 40          | Back Pull Arm                    | 2        |

### **Frame Assembly**

## Frame Assembly