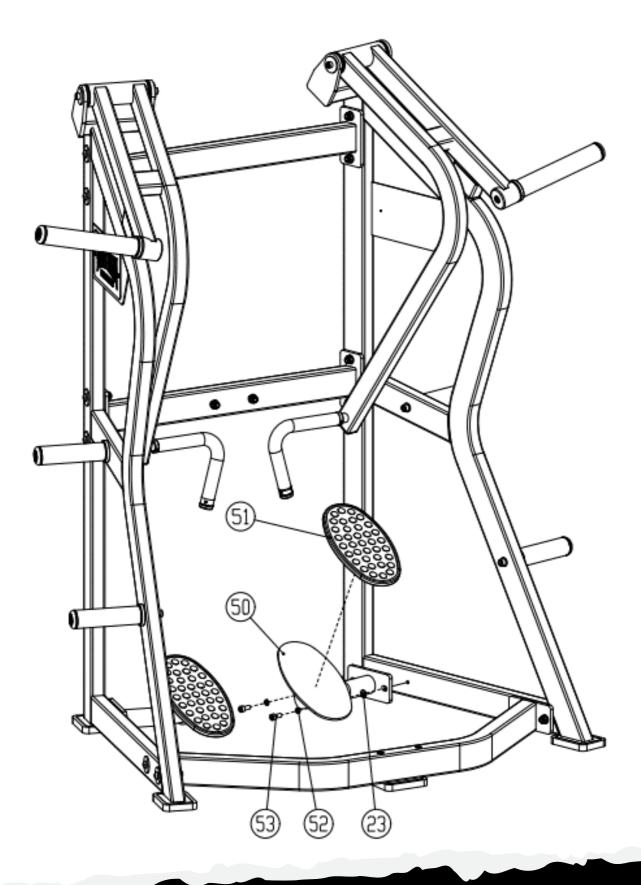

15 | 4        |
| 44          | Flat Pad                          | 4        |
| 45          | Hanging Round Steel               | 2        |
| 46          | Sleeve Pipe                       | 2        |
| 47          | Sleeve End Cap                    | 2        |
| 48          | Hexagon Socket Head Screws M12x30 | 2        |
| 49          | Handlebars                        | 2        |
| 50          | Foot Pedal                        | 2        |
| 51          | Rubber Floor Mat                  | 2        |
| 52          | Spring mat                        | 6        |
| 53          | Hexagon Socket Head Screws M10x25 | 4        |

### **Frame Assembly**



## Frame Assembly



## **Seat and Chest Cushion Mounting**



Low Row

8

# **Arm Installation**



# **Foot Rest Mounting**



# **Final Product**



Have a question about assembly?



#### **Please contact a Gym Bro Fitness Team Member!**

# Hours of Operation: Monday-Friday 9:00am - 5:00pm (PST) Saturday 9:00am - 3:00pm (PST) Sunday CLOSED

## Phone: (662)GYM-BROS Email: info@gymbrofitness.com Visit Our Website: www.gymbrofitness.com