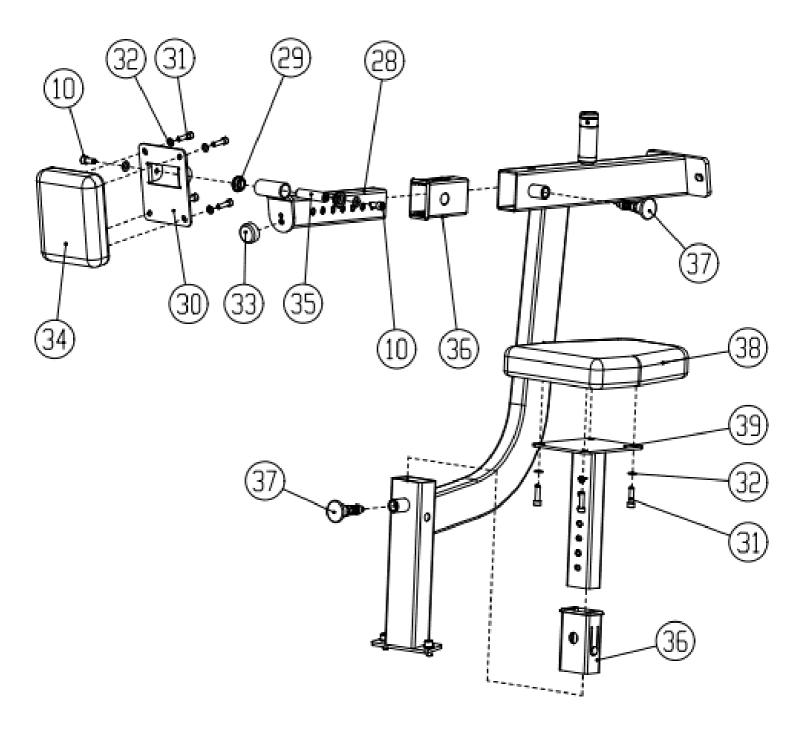

### **PARTS/HARDWARE LIST Continued**

| Part Number | Part Description                 | Quantity |
|-------------|----------------------------------|----------|
| 21          | Logo Board                       | 2        |
| 22          | Back Brace                       | 1        |
| 23          | Flat Pad                         | 6        |
| 24          | Handle End Cap                   | 2        |
| 25          | Handlebars                       | 2        |
| 26          | Handle Bar Limit Ring            | 2        |
| 27          | Filament                         | 12       |
| 28          | Backrest Mounting Bar            | 1        |
| 29          | Universal Bushing                | 2        |
| 30          | Top Chest Plate                  | 1        |
| 31          | Hexagon Socket Head Screws M8x30 | 8        |
| 32          | Flat Pad                         | 8        |
| 33          | Half Circle Set Ball             | 1        |
| 34          | Chest Cushion                    | 1        |
| 35          | Top Chest Plate Axis             | 1        |
| 36          | Inner Bar Spacer                 | 2        |
| 37          | Seat Pin                         | 2        |
| 38          | Cushion Pack                     | 1        |
| 39          | Seat Frame                       | 1        |
| 40          | Back Pull Arm                    | 2        |

### **PARTS/HARDWARE LIST Continued**

| Part Number | Part Description                  | Quantity |
|-------------|-----------------------------------|----------|
| 41          | Arm Shaft                         | 2        |
| 42          | Deep Groove Ball Bearings         | 4        |
| 43          | Hexagon Socket Head Screws M10x15 | 4        |
| 44          | Flat Pad                          | 4        |
| 45          | Hanging Round Steel               | 2        |
| 46          | Sleeve Pipe                       | 2        |
| 47          | Sleeve End Cap                    | 2        |
| 48          | Hexagon Socket Head Screws M12x30 | 2        |
| 49          | Handlebars                        | 2        |
| 50          | Foot Pedal                        | 2        |
| 51          | Rubber Floor Mat                  | 2        |
| 52          | Spring mat                        | 6        |
| 53          | Hexagon Socket Head Screws M10x25 | 4        |

## **Seat and Chest Cushion Mounting**

Low Row

8