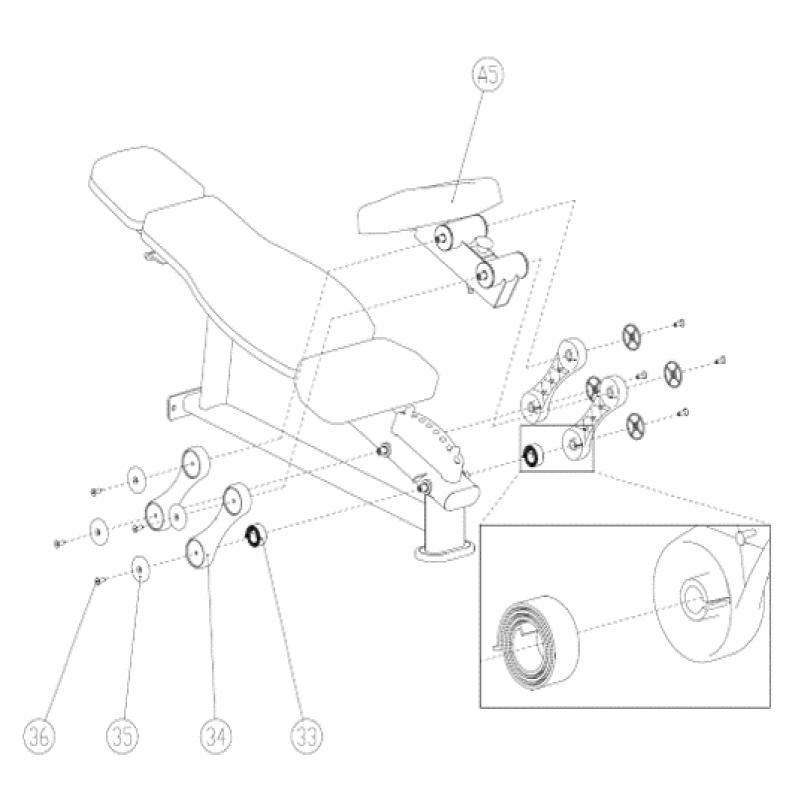

## **Seat Installation**

### **PARTS/HARDWARE LIST Continued**

| Part Number | Part Description                            | Quantity |
|-------------|---------------------------------------------|----------|
| 16          | Inner Hexagon Countersunk Head Screws M8x15 | 4        |
| 17          | Seat Pad                                    | 1        |
| 18          | Seat Lining                                 | 4        |
| 19          | Seat Axle                                   | 4        |
| 20          | Flat Pad                                    | 8        |
| 21          | Hexagon Socket Head Cap Screws M8x30        | 8        |
| 22          | Pull Pin                                    | 1        |
| 23          | Pull Pin Spring                             | 1        |
| 24          | Hand Shank                                  | 1        |
| 25          | Head Pad                                    | 1        |
| 26          | Back Pad                                    | 1        |
| 27          | Seat Pad                                    | 1        |
| 28          | Hexagon Socket Head Cap Screws M10x40       | 2        |
| 29          | Seat Regulating Block                       | 1        |
| 30          | Universal Lining                            | 4        |
| 31          | Chock Plug                                  | 4        |
| 32          | Hexagon Socket Head Cap Screws M8x45        | 4        |
| 33          | Coil Spring                                 | 2        |
| 34          | Seat Rocker Arm                             | 4        |
| 35          | Seat Rocker Arm Cover                       | 8        |
| 36          | Inner Hexagon Countersunk Head Screws M8x25 | 8        |