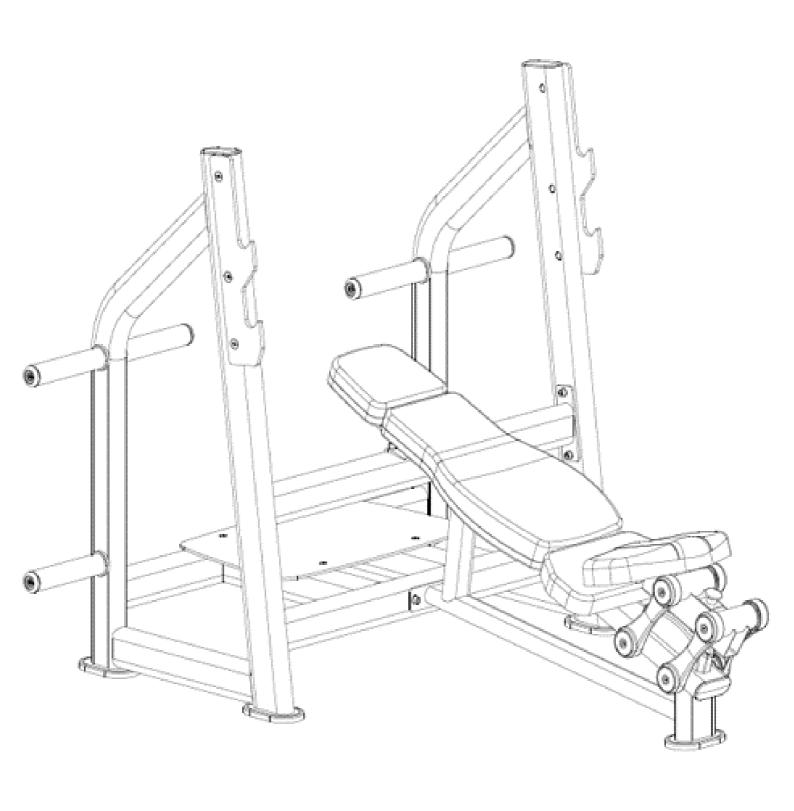

| 29          | Seat Regulating Block                       | 1        |
| 30          | Universal Lining                            | 4        |
| 31          | Chock Plug                                  | 4        |
| 32          | Hexagon Socket Head Cap Screws M8x45        | 4        |
| 33          | Coil Spring                                 | 2        |
| 34          | Seat Rocker Arm                             | 4        |
| 35          | Seat Rocker Arm Cover                       | 8        |
| 36          | Inner Hexagon Countersunk Head Screws M8x25 | 8        |

# Frame Assembly



# **Right Side Rack Installation**



## **Bottom Rack Installation**



## **Seat Rack Installation**



## **Back Chair Rack Installation**



## **Seat Installation**



# **Final Product**



#### Have a question about assembly?



#### **Please contact a Gym Bro Fitness Team Member!**

Hours of Operation:
Monday-Friday 9:00am - 5:00pm (PST)
Saturday 9:00am - 3:00pm (PST)
Sunday CLOSED

Phone: (662)GYM-BROS

**Email: info@gymbrofitness.com** 

Visit Our Website: www.gymbrofitness.com