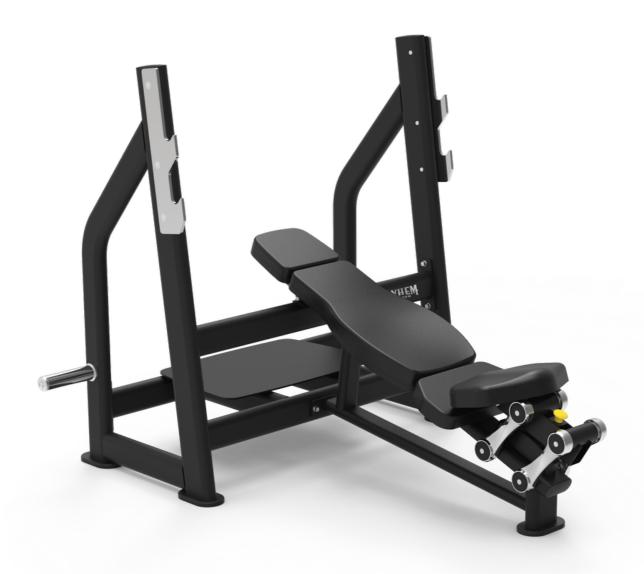

# Olympic Incline Bench Plate Loaded ASSEMBLY INSTRUCTIONS



Please take the time to carefully read the instruction manual before starting the process of assembling your machine. If you have any inquiries or complications, please call us at 662-GYM-BROS, or email us at info@gymbrofitness.com.

Ensure to tighten all nuts and bolts, lubricate any sliding parts, bearings, and moving mechanisms. We also suggest applying Loctite or any kind of thread locking adhesive to anything that does not thread into a Teflon nut. It is also important to ensure that every movement arm is properly aligned prior to frequent use, and that the machine that you are assembling is fully functional.

| Tools Required for Installation: |
|----------------------------------|
| Rubber Mallet                    |
| Level                            |
| Ratchet and Socket Set