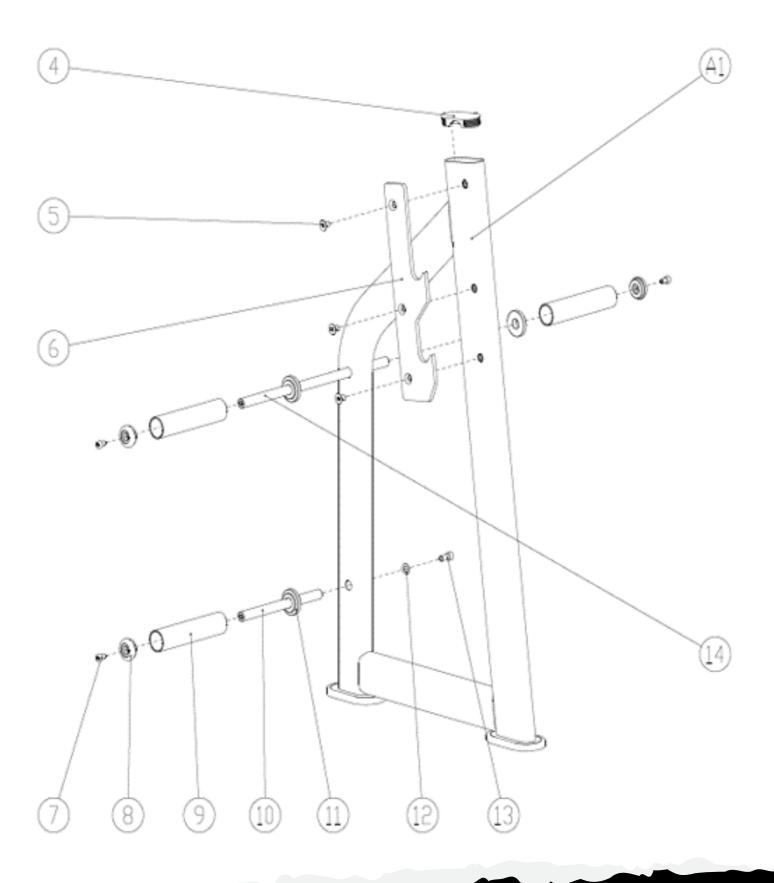

# **Right Side Rack Installation**

#### **PARTS/HARDWARE LIST**

| Part Number | Part Description                             | Quantity |
|-------------|----------------------------------------------|----------|
| A1          | Side Rack                                    | 2        |
| A2          | Joints                                       | 1        |
| A3          | Bottom Rack                                  | 1        |
| A4          | Back Chair Rack                              | 1        |
| A5          | Seat Rack                                    | 1        |
| 1           | Foot Pad                                     | 5        |
| 2           | Flat Pad                                     | 16       |
| 3           | Hexagon Socket Head Cap Screws M10x25        | 16       |
| 4           | End Cap                                      | 4        |
| 5           | Inner Hexagon Countersunk Head Screws M12x20 | 6        |
| 6           | Pothook Plate                                | 2        |
| 7           | Hexagon Socket Head Cap Screws M10x15        | 6        |
| 8           | Sleeve End Cap                               | 6        |
| 9           | Sleeve Pipe                                  | 6        |
| 10          | Sleeve Pole                                  | 2        |
| 11          | Sleeve End Cap                               | 6        |
| 12          | Flat Pad                                     | 2        |
| 13          | Hexagon Socket Head Cap Screws M12x20        | 2        |
| 14          | Sleeve Pole                                  | 2        |
| 15          | Pedal Plate                                  | 1        |

### **PARTS/HARDWARE LIST Continued**

| Part Number | Part Description                            | Quantity |
|-------------|---------------------------------------------|----------|
| 16          | Inner Hexagon Countersunk Head Screws M8x15 | 4        |
| 17          | Seat Pad                                    | 1        |
| 18          | Seat Lining                                 | 4        |
| 19          | Seat Axle                                   | 4        |
| 20          | Flat Pad                                    | 8        |
| 21          | Hexagon Socket Head Cap Screws M8x30        | 8        |
| 22          | Pull Pin                                    | 1        |
| 23          | Pull Pin Spring                             | 1        |
| 24          | Hand Shank                                  | 1        |
| 25          | Head Pad                                    | 1        |
| 26          | Back Pad                                    | 1        |
| 27          | Seat Pad                                    | 1        |
| 28          | Hexagon Socket Head Cap Screws M10x40       | 2        |
| 29          | Seat Regulating Block                       | 1        |
| 30          | Universal Lining                            | 4        |
| 31          | Chock Plug                                  | 4        |
| 32          | Hexagon Socket Head Cap Screws M8x45        | 4        |
| 33          | Coil Spring                                 | 2        |
| 34          | Seat Rocker Arm                             | 4        |
| 35          | Seat Rocker Arm Cover                       | 8        |
| 36          | Inner Hexagon Countersunk Head Screws M8x25 | 8        |