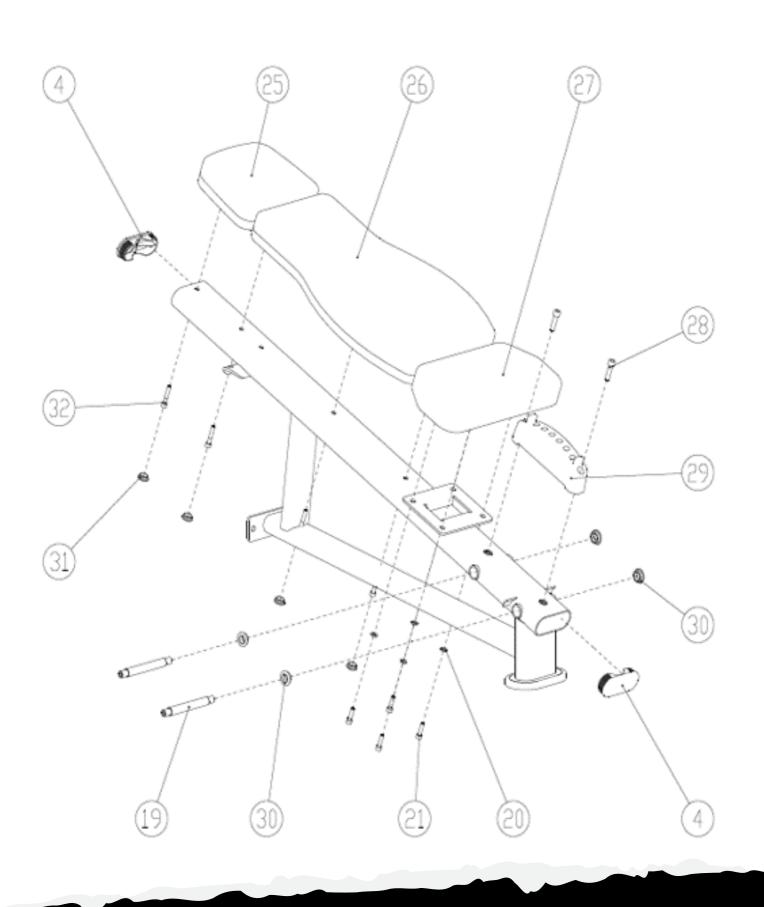

## **Back Chair Rack Installation**

### **PARTS/HARDWARE LIST Continued**

| Part Number | Part Description                            | Quantity |
|-------------|---------------------------------------------|----------|
| 16          | Inner Hexagon Countersunk Head Screws M8x15 | 4        |
| 17          | Seat Pad                                    | 1        |
| 18          | Seat Lining                                 | 4        |
| 19          | Seat Axle                                   | 4        |
| 20          | Flat Pad                                    | 8        |
| 21          | Hexagon Socket Head Cap Screws M8x30        | 8        |
| 22          | Pull Pin                                    | 1        |
| 23          | Pull Pin Spring                             | 1        |
| 24          | Hand Shank                                  | 1        |
| 25          | Head Pad                                    | 1        |
| 26          | Back Pad                                    | 1        |
| 27          | Seat Pad                                    | 1        |
| 28          | Hexagon Socket Head Cap Screws M10x40       | 2        |
| 29          | Seat Regulating Block                       | 1        |
| 30          | Universal Lining                            | 4        |
| 31          | Chock Plug                                  | 4        |
| 32          | Hexagon Socket Head Cap Screws M8x45        | 4        |
| 33          | Coil Spring                                 | 2        |
| 34          | Seat Rocker Arm                             | 4        |
| 35          | Seat Rocker Arm Cover                       | 8        |
| 36          | Inner Hexagon Countersunk Head Screws M8x25 | 8        |