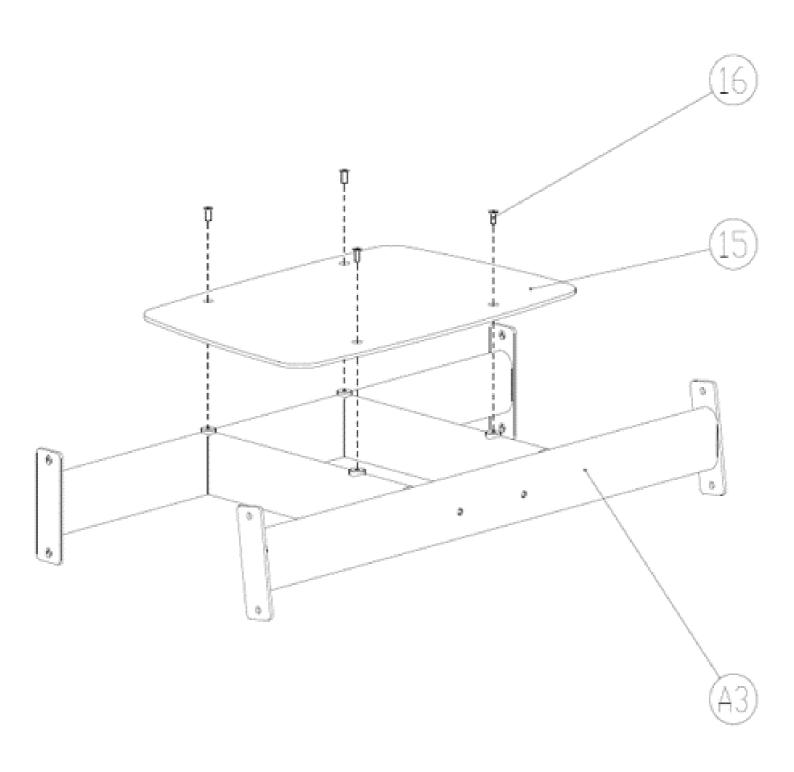

## **Seat Rack Installation**

#### **PARTS/HARDWARE LIST**

| Part Number | Part Description                             | Quantity |
|-------------|----------------------------------------------|----------|
| A1          | Side Rack                                    | 2        |
| A2          | Joints                                       | 1        |
| A3          | Bottom Rack                                  | 1        |
| A4          | Back Chair Rack                              | 1        |
| A5          | Seat Rack                                    | 1        |
| 1           | Foot Pad                                     | 5        |
| 2           | Flat Pad                                     | 16       |
| 3           | Hexagon Socket Head Cap Screws M10x25        | 16       |
| 4           | End Cap                                      | 4        |
| 5           | Inner Hexagon Countersunk Head Screws M12x20 | 6        |
| 6           | Pothook Plate                                | 2        |
| 7           | Hexagon Socket Head Cap Screws M10x15        | 6        |
| 8           | Sleeve End Cap                               | 6        |
| 9           | Sleeve Pipe                                  | 6        |
| 10          | Sleeve Pole                                  | 2        |
| 11          | Sleeve End Cap                               | 6        |
| 12          | Flat Pad                                     | 2        |
| 13          | Hexagon Socket Head Cap Screws M12x20        | 2        |
| 14          | Sleeve Pole                                  | 2        |
| 15          | Pedal Plate                                  | 1        |

### **PARTS/HARDWARE LIST Continued**

| Part Number | Part Description                            | Quantity |
|-------------|---------------------------------------------|----------|
| 16          | Inner Hexagon Countersunk Head Screws M8x15 | 4        |
| 17          | Seat Pad                                    | 1        |
| 18          | Seat Lining                                 | 4        |
| 19          | Seat Axle                                   | 4        |
| 20          | Flat Pad                                    | 8        |
| 21          | Hexagon Socket Head Cap Screws M8x30        | 8        |
| 22          | Pull Pin                                    | 1        |
| 23          | Pull Pin Spring                             | 1        |
| 24          | Hand Shank                                  | 1        |
| 25          | Head Pad                                    | 1        |
| 26          | Back Pad                                    | 1        |
| 27          | Seat Pad                                    | 1        |
| 28          | Hexagon Socket Head Cap Screws M10x40       | 2        |
| 29          | Seat Regulating Block                       | 1        |
| 30          | Universal Lining                            | 4        |
| 31          | Chock Plug                                  | 4        |
| 32          | Hexagon Socket Head Cap Screws M8x45        | 4        |
| 33          | Coil Spring                                 | 2        |
| 34          | Seat Rocker Arm                             | 4        |
| 35          | Seat Rocker Arm Cover                       | 8        |
| 36          | Inner Hexagon Countersunk Head Screws M8x25 | 8        |