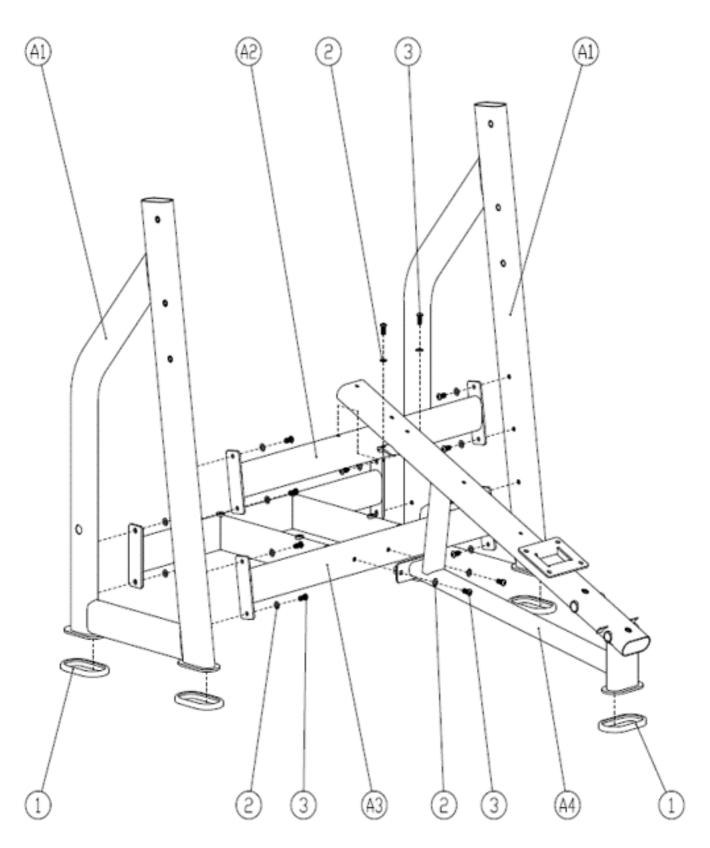

# Frame Assembly

#### **PARTS/HARDWARE LIST**

| Part Number | Part Description                             | Quantity |
|-------------|----------------------------------------------|----------|
| A1          | Side Rack                                    | 2        |
| A2          | Joints                                       | 1        |
| A3          | Bottom Rack                                  | 1        |
| A4          | Back Chair Rack                              | 1        |
| A5          | Seat Rack                                    | 1        |
| 1           | Foot Pad                                     | 5        |
| 2           | Flat Pad                                     | 16       |
| 3           | Hexagon Socket Head Cap Screws M10x25        | 16       |
| 4           | End Cap                                      | 4        |
| 5           | Inner Hexagon Countersunk Head Screws M12x20 | 6        |
| 6           | Pothook Plate                                | 2        |
| 7           | Hexagon Socket Head Cap Screws M10x15        | 6        |
| 8           | Sleeve End Cap                               | 6        |
| 9           | Sleeve Pipe                                  | 6        |
| 10          | Sleeve Pole                                  | 2        |
| 11          | Sleeve End Cap                               | 6        |
| 12          | Flat Pad                                     | 2        |
| 13          | Hexagon Socket Head Cap Screws M12x20        | 2        |
| 14          | Sleeve Pole                                  | 2        |
| 15          | Pedal Plate                                  | 1        |

### **PARTS/HARDWARE LIST Continued**

| Part Number | Part Description                            | Quantity |
|-------------|---------------------------------------------|----------|
| 16          | Inner Hexagon Countersunk Head Screws M8x15 | 4        |
| 17          | Seat Pad                                    | 1        |
| 18          | Seat Lining                                 | 4        |
| 19          | Seat Axle                                   | 4        |
| 20          | Flat Pad                                    | 8        |
| 21          | Hexagon Socket Head Cap Screws M8x30        | 8        |
| 22          | Pull Pin                                    | 1        |
| 23          | Pull Pin Spring                             | 1        |
| 24          | Hand Shank                                  | 1        |
| 25          | Head Pad                                    | 1        |
| 26          | Back Pad                                    | 1        |
| 27          | Seat Pad                                    | 1        |
| 28          | Hexagon Socket Head Cap Screws M10x40       | 2        |
| 29          | Seat Regulating Block                       | 1        |
| 30          | Universal Lining                            | 4        |
| 31          | Chock Plug                                  | 4        |
| 32          | Hexagon Socket Head Cap Screws M8x45        | 4        |
| 33          | Coil Spring                                 | 2        |
| 34          | Seat Rocker Arm                             | 4        |
| 35          | Seat Rocker Arm Cover                       | 8        |
| 36          | Inner Hexagon Countersunk Head Screws M8x25 | 8        |