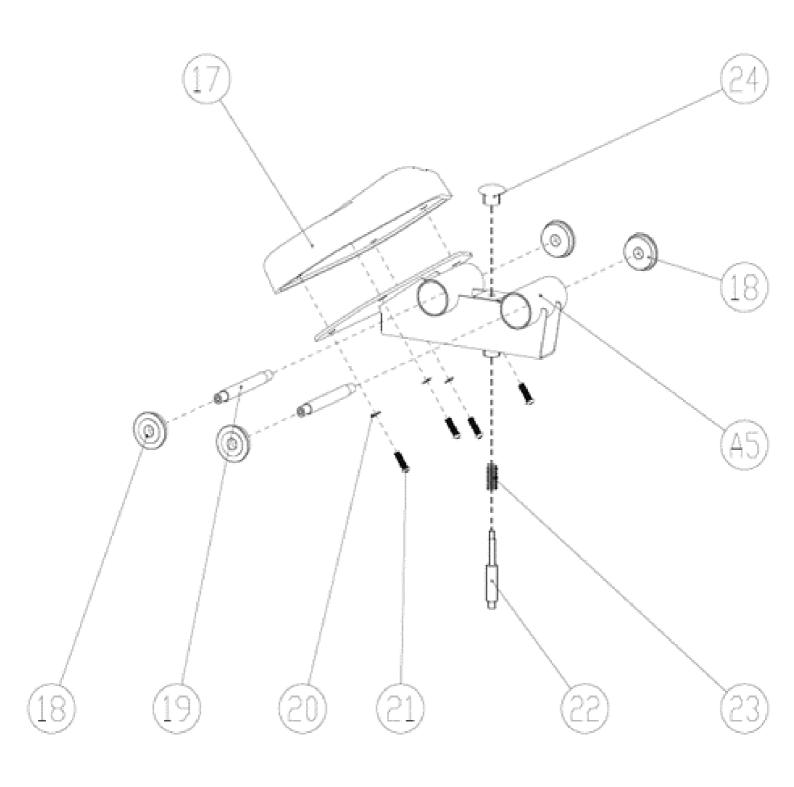

## **Seat Rack Installation**

### **PARTS/HARDWARE LIST Continued**

| Part Number | Part Description                            | Quantity |
|-------------|---------------------------------------------|----------|
| 16          | Inner Hexagon Countersunk Head Screws M8x15 | 4        |
| 17          | Seat Pad                                    | 1        |
| 18          | Seat Lining                                 | 4        |
| 19          | Seat Axle                                   | 4        |
| 20          | Flat Pad                                    | 8        |
| 21          | Hexagon Socket Head Cap Screws M8x30        | 8        |
| 22          | Pull Pin                                    | 1        |
| 23          | Pull Pin Spring                             | 1        |
| 24          | Hand Shank                                  | 1        |
| 25          | Head Pad                                    | 1        |
| 26          | Back Pad                                    | 1        |
| 27          | Seat Pad                                    | 1        |
| 28          | Hexagon Socket Head Cap Screws M10x40       | 2        |
| 29          | Seat Regulating Block                       | 1        |
| 30          | Universal Lining                            | 4        |
| 31          | Chock Plug                                  | 4        |
| 32          | Hexagon Socket Head Cap Screws M8x45        | 4        |
| 33          | Coil Spring                                 | 2        |
| 34          | Seat Rocker Arm                             | 4        |
| 35          | Seat Rocker Arm Cover                       | 8        |
| 36          | Inner Hexagon Countersunk Head Screws M8x25 | 8        |