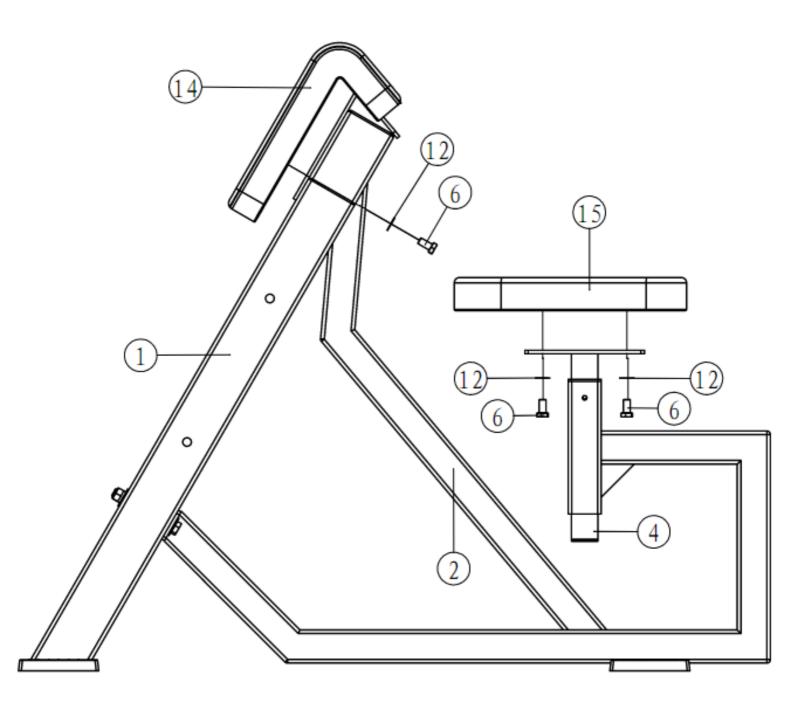

#### **PARTS/HARDWARE LIST**

| Number of Parts | Part Description           | Quantity |
|-----------------|----------------------------|----------|
| 1               | Pivotal Pad Mount          | 1        |
| 2               | Seat Support               | 1        |
| 3               | Bar Holder                 | 2        |
| 4               | Seat Adjuster Assembly     | 1        |
| 5               | Hexagon Head Bolts M12x75  | 4        |
| 6               | Hexagon Head Bolts M10x20  | 4        |
| 7               | Hexagon Head Bolts M12x105 | 2        |
| 8               | Hexagon Head Bolts M12x40  | 2        |
| 9               | Plain Washers              | 2        |
| 10              | Plain Washers              | 12       |
| 11              | Spring Lock Washers        | 6        |
| 12              | Plain Washers              | 4        |
| 13              | Hexagon Nuts M12           | 6        |
| 14              | Arm Pad Assembly           | 1        |
| 15              | Seat Pad Assembly          | 1        |

# **Cushion Installation**

Have a question about assembly?