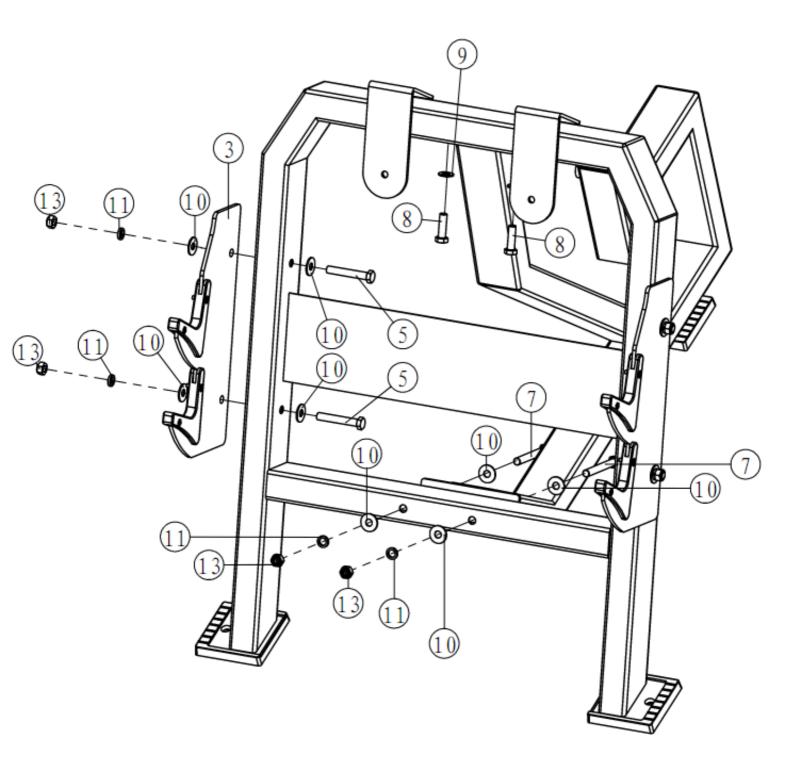

#### **PARTS/HARDWARE LIST**

| Number of Parts | Part Description           | Quantity |
|-----------------|----------------------------|----------|
| 1               | Pivotal Pad Mount          | 1        |
| 2               | Seat Support               | 1        |
| 3               | Bar Holder                 | 2        |
| 4               | Seat Adjuster Assembly     | 1        |
| 5               | Hexagon Head Bolts M12x75  | 4        |
| 6               | Hexagon Head Bolts M10x20  | 4        |
| 7               | Hexagon Head Bolts M12x105 | 2        |
| 8               | Hexagon Head Bolts M12x40  | 2        |
| 9               | Plain Washers              | 2        |
| 10              | Plain Washers              | 12       |
| 11              | Spring Lock Washers        | 6        |
| 12              | Plain Washers              | 4        |
| 13              | Hexagon Nuts M12           | 6        |
| 14              | Arm Pad Assembly           | 1        |
| 15              | Seat Pad Assembly          | 1        |

# **Frame Assembly**