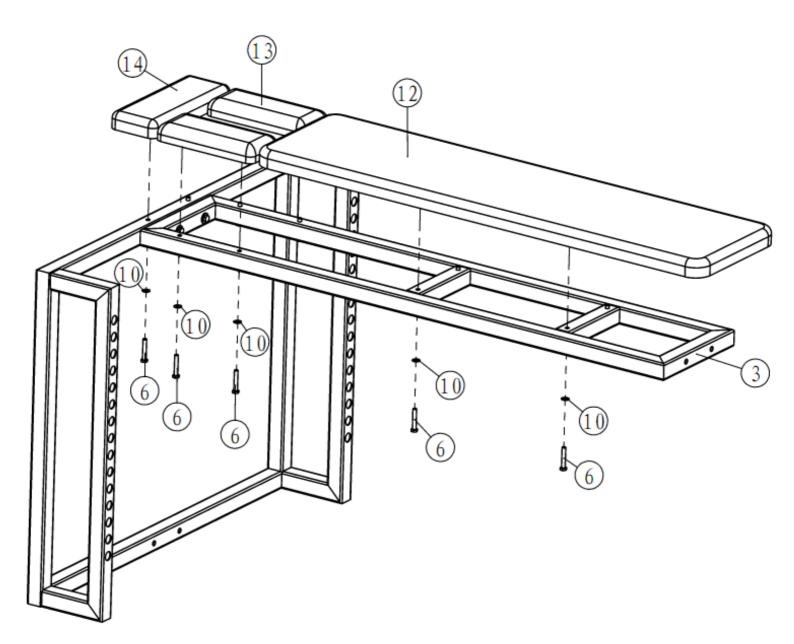

# **PARTS/HARDWARE LIST**

| Number of Parts | Part Description           | Quantity |
|-----------------|----------------------------|----------|
| 1               | Cross Assembly             | 1        |
| 2               | Cross Assembly             | 1        |
| 3               | Cross Assembly             | 1        |
| 4               | Cross Assembly             | 1        |
| 5               | Hexagon Head Bolts M12x125 | 4        |
| 6               | Hexagon Head Bolts M10x60  | 10       |
| 7               | Hexagon Head Bolts M12x75  | 4        |
| 8               | Plain Washers              | 16       |
| 9               | Spring Lock Washers        | 18       |
| 10              | Plain Washers              | 10       |
| 11              | Hexagon Nuts M12           | 8        |
| 12              | Head Pad Assembly          | 1        |
| 13              | Arm Pad Assembly           | 2        |
| 14              | Back Pad Assembly          | 1        |

# **Cushion Installation**

Seal Row Bench