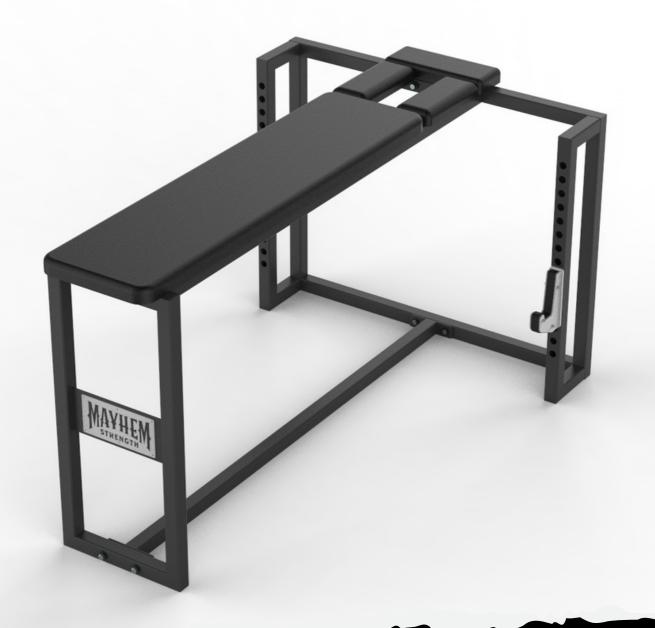

1

# Seal Row Bench Assembly Instructions



**Seal Row Bench** 

Please take the time to carefully read the instruction manual before starting the process of assembling your machine. If you have any inquiries or complications, please call us at 662-GYM-BROS, or email us at info@gymbrofitness.com.

Ensure to tighten all nuts and bolts, lubricate any sliding parts, bearings, and moving mechanisms. We also suggest applying Loctite or any kind of thread locking adhesive to anything that does not thread into a Teflon nut. It is also important to ensure that every movement arm is properly aligned prior to frequent use, and that the machine that you are assembling is fully functional.

| Tools Required for Installation: |
|----------------------------------|
| Rubber Mallet                    |
| Level                            |
| Ratc