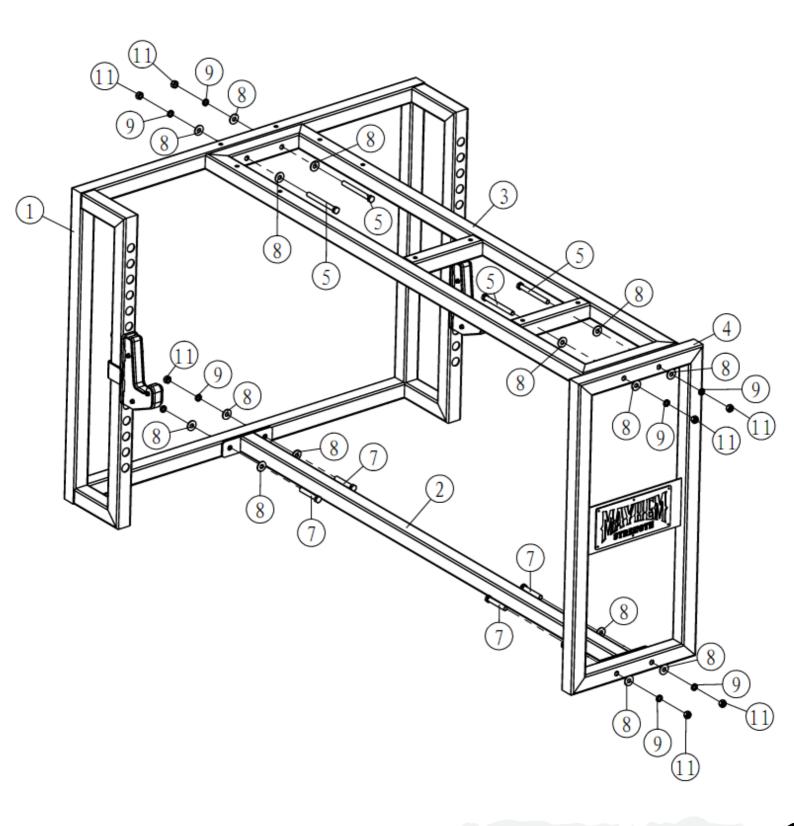

# **PARTS/HARDWARE LIST**

| Number of Parts | Part Description           | Quantity |
|-----------------|----------------------------|----------|
| 1               | Cross Assembly             | 1        |
| 2               | Cross Assembly             | 1        |
| 3               | Cross Assembly             | 1        |
| 4               | Cross Assembly             | 1        |
| 5               | Hexagon Head Bolts M12x125 | 4        |
| 6               | Hexagon Head Bolts M10x60  | 10       |
| 7               | Hexagon Head Bolts M12x75  | 4        |
| 8               | Plain Washers              | 16       |
| 9               | Spring Lock Washers        | 18       |
| 10              | Plain Washers              | 10       |
| 11              | Hexagon Nuts M12           | 8        |
| 12              | Head Pad Assembly          | 1        |
| 13              | Arm Pad Assembly           | 2        |
| 14              | Back Pad Assembly          | 1        |

## **Frame Assembly**