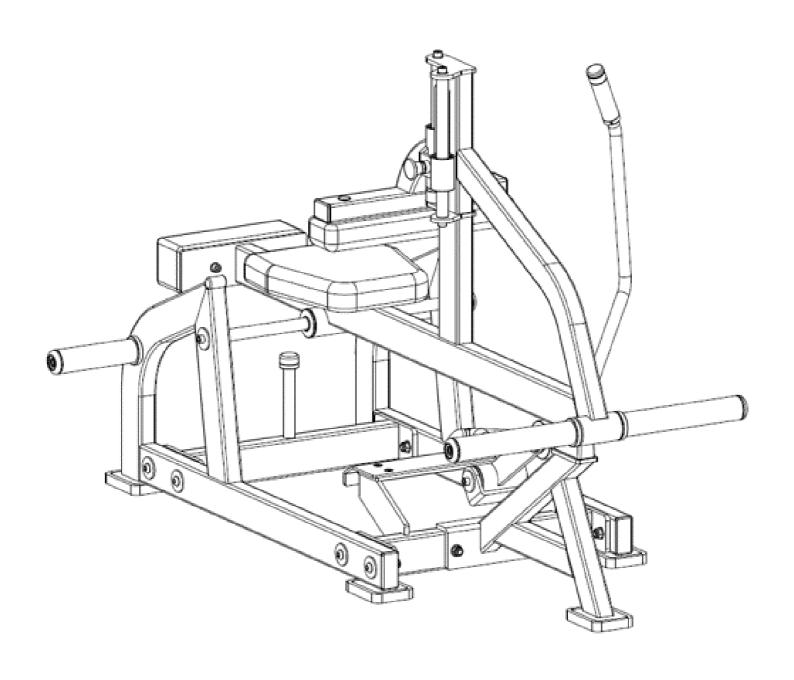

2        |
| 44          | Adjustable Plate                              | 1        |
| 45          | Counterbalance                                | 1        |
| 46          | Flat Pad                                      | 6        |
| 47          | Hexagon Socket Head Screws M10x25             | 2        |
| 48          | Sleeve Tube                                   | 2        |
| 49          | Sleeve End Cap                                | 2        |
| 50          | Sleeve Rod                                    | 1        |
| 51          | Hexagon Socket Head Screws M10x20             | 4        |

# **Force Arm Assembly**



## **Frame Assembly**



## **Supporting Rack Installation**



## **Accessory Installation**



## **Leg Pressing Rack Installation**



# **Final Product**



# PARTS/HARDWARE LIST Have a question about assembly?



#### **Please contact a Gym Bro Fitness Team Member!**

Hours of Operation:
Monday-Friday 9:00am - 5:00pm (PST)
Saturday 9:00am - 3:00pm (PST)
Sunday CLOSED

Phone: (662)GYM-BROS

**Email: info@gymbrofitness.com** 

**Visit Our Website: www.gymbrofitness.com**