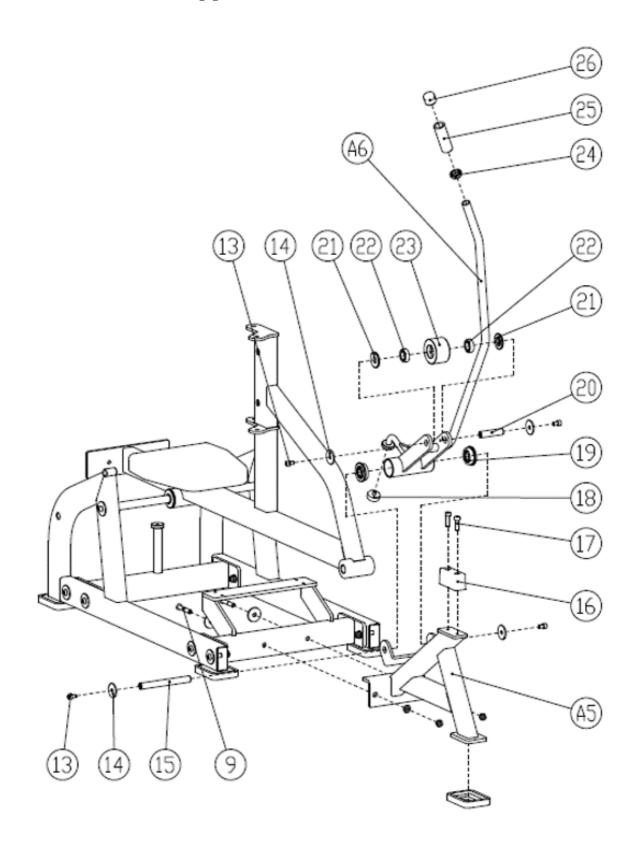

| 1        |
| 43          | Hexagon Socket Countersunk Head Screws M10x20 | 2        |
| 44          | Adjustable Plate                              | 1        |
| 45          | Counterbalance                                | 1        |
| 46          | Flat Pad                                      | 6        |
| 47          | Hexagon Socket Head Screws M10x25             | 2        |
| 48          | Sleeve Tube                                   | 2        |
| 49          | Sleeve End Cap                                | 2        |
| 50          | Sleeve Rod                                    | 1        |
| 51          | Hexagon Socket Head Screws M10x20             | 4        |

# **Force Arm Assembly**



## **Frame Assembly**



## **Supporting Rack Installation**



## **Accessory Installation**



## **Leg Pressing Rack Installation**



# **Final Product**



# PARTS/HARDWARE LIST Have a question about assembly?



#### **Please contact a Gym Bro Fitness Team Member!**

Hours of Operation:
Monday-Friday 9:00am - 5:00pm (PST)
Saturday 9:00am - 3:00pm (PST)
Sunday CLOSED

Phone: (662)GYM-BROS

**Email: info@gymbrofitness.com** 

**Visit Our Website: www.gymbrofitness.com**