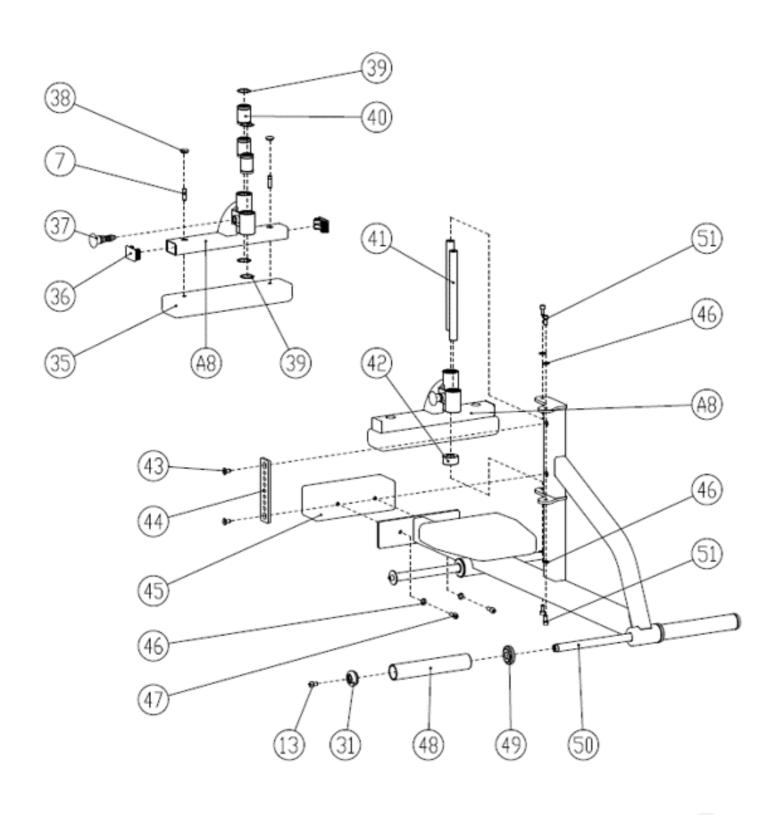

## **Accessory Installation**

## **Leg Pressing Rack Installation**

#### **PARTS/HARDWARE LIST**

| Part Number | Part Description                       | Quantity |
|-------------|----------------------------------------|----------|
| A1          | Arm                                    | 1        |
| A2          | Side Frame                             | 1 pair   |
| A3          | Connection Frame (1)                   | 1        |
| A4          | Connection Frame (2)                   | 1        |
| A5          | Support Frame                          | 1        |
| A6          | Assistance Frame                       | 1        |
| A7          | Pedal Frame                            | 1        |
| A8          | Leg Press Frame                        | 1        |
| 1           | Cushion Frame                          | 1        |
| 2           | Arm Axis                               | 1        |
| 3           | Deep Groove Ball Bearings              | 2        |
| 4           | Washer                                 | 2        |
| 5           | Outside Nut                            | 2        |
| 6           | Flat Pad                               | 4        |
| 7           | Hexagon Socket Head Screws M8x30       | 6        |
| 8           | Footpads                               | 5        |
| 9           | Hexagon Socket Flat Head Screws M12x70 | 10       |
| 10          | Flat Pad (1)                           | 10       |
| 11          | Flat Pad (2)                           | 12       |
| 12          | Self Locking Nut M12                   | 10       |

#### **PARTS/HARDWARE LIST Continued**

| Part Number | Part Description                  | Quantity |
|-------------|-----------------------------------|----------|
| 13          | Hexagon Socket Head Screws M10x15 | 10       |
| 14          | Flat Pad                          | 6        |
| 15          | Assistance Frame Axis             | 1        |
| 16          | Dampening Piece                   | 1        |
| 17          | Hexagon Socket Head Screws M10x35 | 2        |
| 18          | Half Round Stop Ball M10          | 2        |
| 19          | Deep Groove Ball Bearings         | 2        |
| 20          | Rooller Axis                      | 1        |
| 21          | Washers                           | 2        |
| 22          | Deep Groove Ball Bearings         | 2        |
| 23          | Roller                            | 1        |
| 24          | Handle Limit Ring                 | 1        |
| 25          | Handle Cover                      | 1        |
| 26          | Handle End Cap                    | 1        |
| 27          | Hexagon Socket Head Screws M12x20 | 2        |
| 28          | Sleeve End Cap                    | 2        |
| 29          | Sleeve Rod                        | 2        |
| 30          | Sleeve Tube                       | 2        |
| 31          | Sleeve End Cap                    | 4        |
| 32          | Hexagon Head Screws M8x15         | 4        |

#### **PARTS/HARDWARE LIST Continued**

| Part Number | Part Description                              | Quantity |
|-------------|-----------------------------------------------|----------|
| 33          | Air Rod                                       | 1        |
| 34          | Square End Cap                                | 2        |
| 35          | Leg Pads Group                                | 1        |
| 36          | Square End Cap                                | 2        |
| 37          | Cushion Pin                                   | 1        |
| 38          | Bolt                                          | 2        |
| 39          | Inside Stuck                                  | 4        |
| 40          | Linear Bearings                               | 3        |
| 41          | Slide Bar                                     | 2        |
| 42          | Slide Bar Rubber Pad                          | 1        |
| 43          | Hexagon Socket Countersunk Head Screws M10x20 | 2        |
| 44          | Adjustable Plate                              | 1        |
| 45          | Counterbalance                                | 1        |
| 46          | Flat Pad                                      | 6        |
| 47          | Hexagon Socket Head Screws M10x25             | 2        |
| 48          | Sleeve Tube                                   | 2        |
| 49          | Sleeve End Cap                                | 2        |
| 50          | Sleeve Rod                                    | 1        |
| 51          | Hexagon Socket Head Screws M10x20             | 4        |