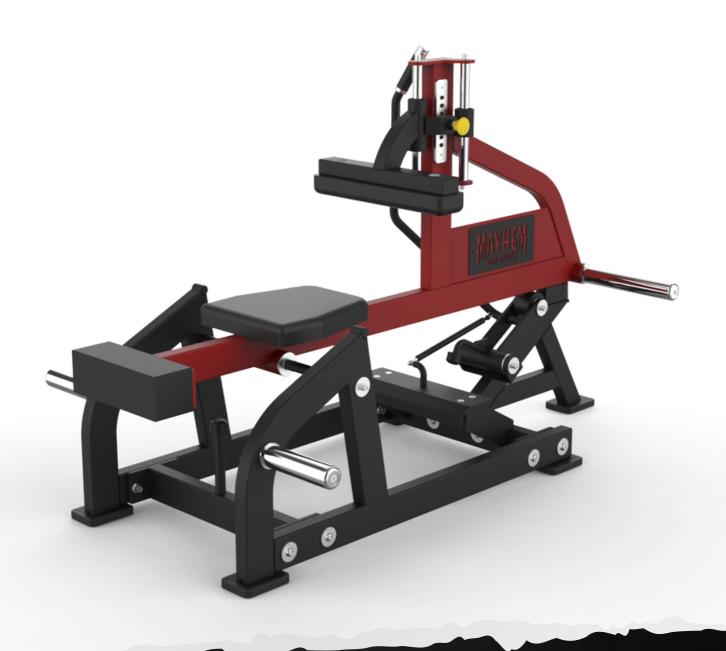

# Seated Calf Raise Plate Loaded ASSEMBLY INSTRUCTIONS



Please take the time to carefully read the instruction manual before starting the process of assembling your machine. If you have any inquiries or complications, please call us at 662-GYM-BROS, or email us at info@gymbrofitness.com.

Ensure to tighten all nuts and bolts, lubricate any sliding parts, bearings, and moving mechanisms. We also suggest applying Loctite or any kind of thread locking adhesive to anything that does not thread into a Teflon nut. It is also important to ensure that every movement arm is properly aligned prior to frequent use, and that the machine that you are assembling is fully functional.

| Tools Required for Installation: |
|----------------------------------|
| Rubber Mallet                    |
| Level                            |
| Ratchet and Socket Set