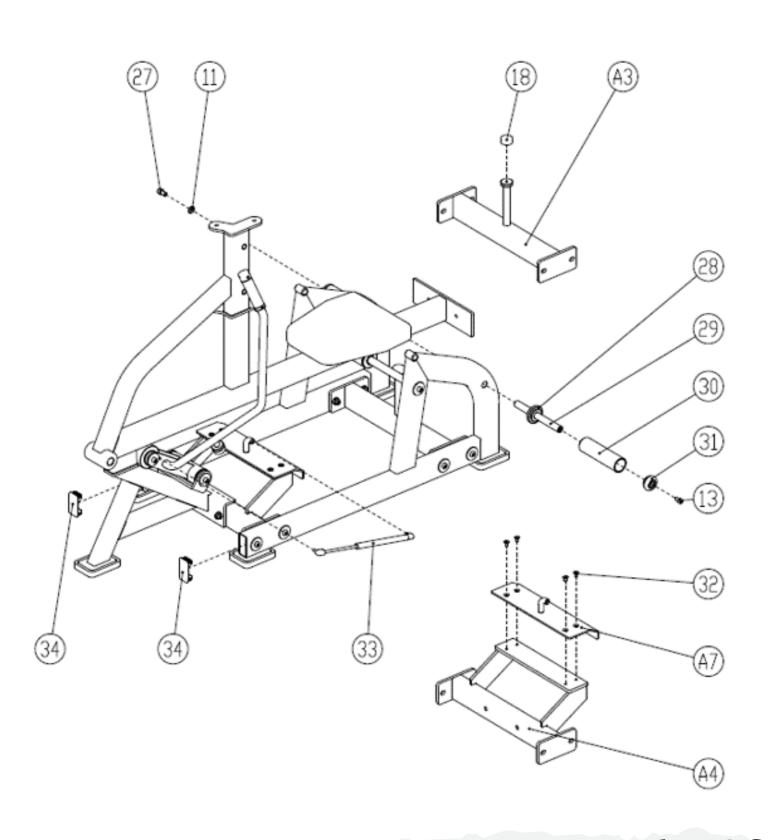

## **Frame Assembly**

#### **PARTS/HARDWARE LIST**

| Part Number | Part Description                       | Quantity |
|-------------|----------------------------------------|----------|
| A1          | Arm                                    | 1        |
| A2          | Side Frame                             | 1 pair   |
| A3          | Connection Frame (1)                   | 1        |
| A4          | Connection Frame (2)                   | 1        |
| A5          | Support Frame                          | 1        |
| A6          | Assistance Frame                       | 1        |
| A7          | Pedal Frame                            | 1        |
| A8          | Leg Press Frame                        | 1        |
| 1           | Cushion Frame                          | 1        |
| 2           | Arm Axis                               | 1        |
| 3           | Deep Groove Ball Bearings              | 2        |
| 4           | Washer                                 | 2        |
| 5           | Outside Nut                            | 2        |
| 6           | Flat Pad                               | 4        |
| 7           | Hexagon Socket Head Screws M8x30       | 6        |
| 8           | Footpads                               | 5        |
| 9           | Hexagon Socket Flat Head Screws M12x70 | 10       |
| 10          | Flat Pad (1)                           | 10       |
| 11          | Flat Pad (2)                           | 12       |
| 12          | Self Locking Nut M12                   | 10       |

#### **PARTS/HARDWARE LIST Continued**

| Part Number | Part Description                  | Quantity |
|-------------|-----------------------------------|----------|
| 13          | Hexagon Socket Head Screws M10x15 | 10       |
| 14          | Flat Pad                          | 6        |
| 15          | Assistance Frame Axis             | 1        |
| 16          | Dampening Piece                   | 1        |
| 17          | Hexagon Socket Head Screws M10x35 | 2        |
| 18          | Half Round Stop Ball M10          | 2        |
| 19          | Deep Groove Ball Bearings         | 2        |
| 20          | Rooller Axis                      | 1        |
| 21          | Washers                           | 2        |
| 22          | Deep Groove Ball Bearings         | 2        |
| 23          | Roller                            | 1        |
| 24          | Handle Limit Ring                 | 1        |
| 25          | Handle Cover                      | 1        |
| 26          | Handle End Cap                    | 1        |
| 27          | Hexagon Socket Head Screws M12x20 | 2        |
| 28          | Sleeve End Cap                    | 2        |
| 29          | Sleeve Rod                        | 2        |
| 30          | Sleeve Tube                       | 2        |
| 31          | Sleeve End Cap                    | 4        |
| 32          | Hexagon Head Screws M8x15         | 4        |

#### **PARTS/HARDWARE LIST Continued**

| Part Number | Part Description                              | Quantity |
|-------------|-----------------------------------------------|----------|
| 33          | Air Rod                                       | 1        |
| 34          | Square End Cap                                | 2        |
| 35          | Leg Pads Group                                | 1        |
| 36          | Square End Cap                                | 2        |
| 37          | Cushion Pin                                   | 1        |
| 38          | Bolt                                          | 2        |
| 39          | Inside Stuck                                  | 4        |
| 40          | Linear Bearings                               | 3        |
| 41          | Slide Bar                                     | 2        |
| 42          | Slide Bar Rubber Pad                          | 1        |
| 43          | Hexagon Socket Countersunk Head Screws M10x20 | 2        |
| 44          | Adjustable Plate                              | 1        |
| 45          | Counterbalance                                | 1        |
| 46          | Flat Pad                                      | 6        |
| 47          | Hexagon Socket Head Screws M10x25             | 2        |
| 48          | Sleeve Tube                                   | 2        |
| 49          | Sleeve End Cap                                | 2        |
| 50          | Sleeve Rod                                    | 1        |
| 51          | Hexagon Socket Head Screws M10x20             | 4        |