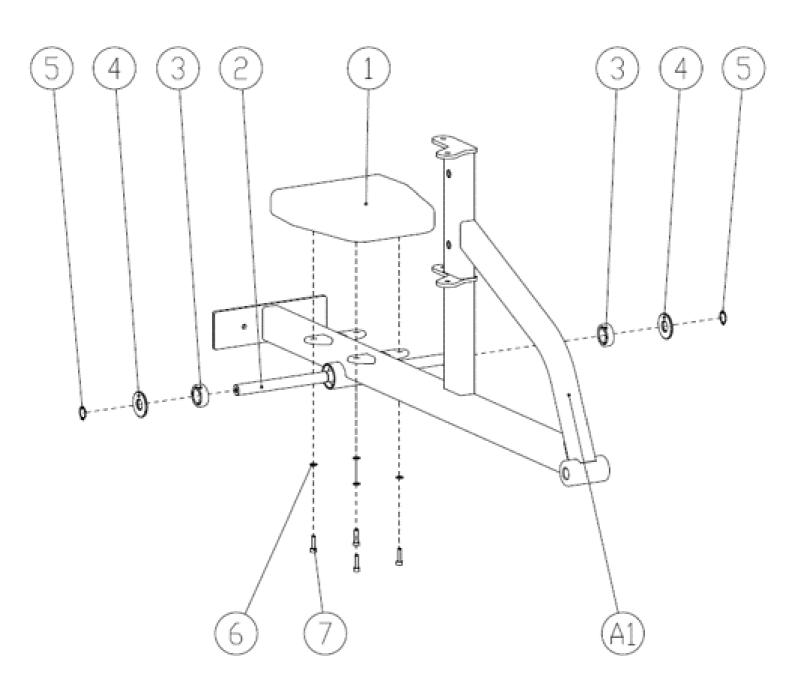

| 2        |
| 42          | Slide Bar Rubber Pad                          | 1        |
| 43          | Hexagon Socket Countersunk Head Screws M10x20 | 2        |
| 44          | Adjustable Plate                              | 1        |
| 45          | Counterbalance                                | 1        |
| 46          | Flat Pad                                      | 6        |
| 47          | Hexagon Socket Head Screws M10x25             | 2        |
| 48          | Sleeve Tube                                   | 2        |
| 49          | Sleeve End Cap                                | 2        |
| 50          | Sleeve Rod                                    | 1        |
| 51          | Hexagon Socket Head Screws M10x20             | 4        |

# **Force Arm Assembly**



## **Frame Assembly**



## **Supporting Rack Installation**



## **Accessory Installation**



## **Leg Pressing Rack Installation**



# **Final Product**



# PARTS/HARDWARE LIST Have a question about assembly?



#### **Please contact a Gym Bro Fitness Team Member!**

Hours of Operation:
Monday-Friday 9:00am - 5:00pm (PST)
Saturday 9:00am - 3:00pm (PST)
Sunday CLOSED

Phone: (662)GYM-BROS

**Email: info@gymbrofitness.com** 

**Visit Our Website: www.gymbrofitness.com**