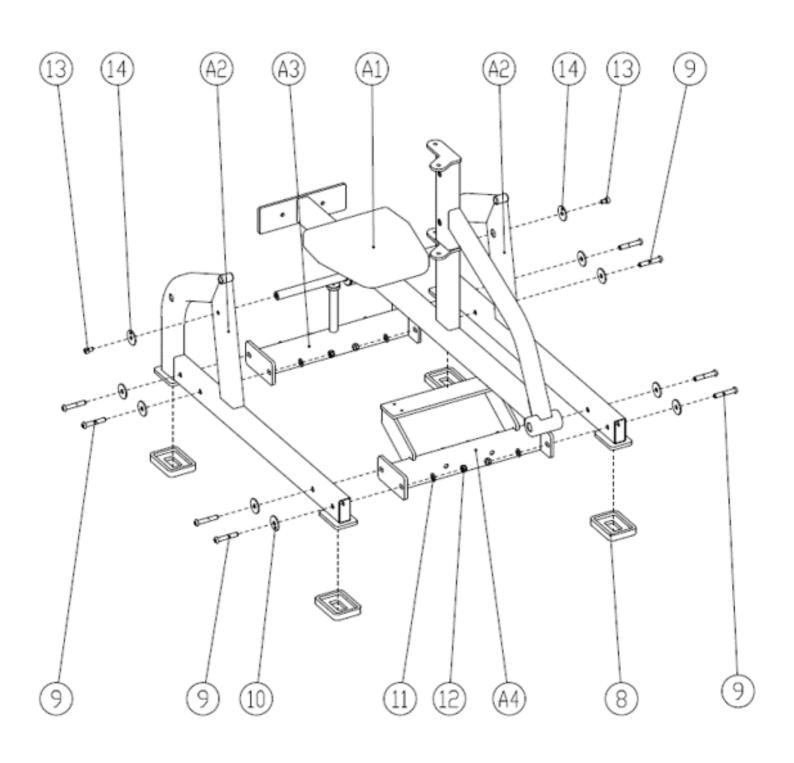

42          | Slide Bar Rubber Pad                          | 1        |
| 43          | Hexagon Socket Countersunk Head Screws M10x20 | 2        |
| 44          | Adjustable Plate                              | 1        |
| 45          | Counterbalance                                | 1        |
| 46          | Flat Pad                                      | 6        |
| 47          | Hexagon Socket Head Screws M10x25             | 2        |
| 48          | Sleeve Tube                                   | 2        |
| 49          | Sleeve End Cap                                | 2        |
| 50          | Sleeve Rod                                    | 1        |
| 51          | Hexagon Socket Head Screws M10x20             | 4        |

# **Force Arm Assembly**



## **Frame Assembly**



## **Supporting Rack Installation**



## **Accessory Installation**



## **Leg Pressing Rack Installation**



# **Final Product**



# PARTS/HARDWARE LIST Have a question about assembly?



#### **Please contact a Gym Bro Fitness Team Member!**

Hours of Operation:
Monday-Friday 9:00am - 5:00pm (PST)
Saturday 9:00am - 3:00pm (PST)
Sunday CLOSED

Phone: (662)GYM-BROS

**Email: info@gymbrofitness.com** 

**Visit Our Website: www.gymbrofitness.com**