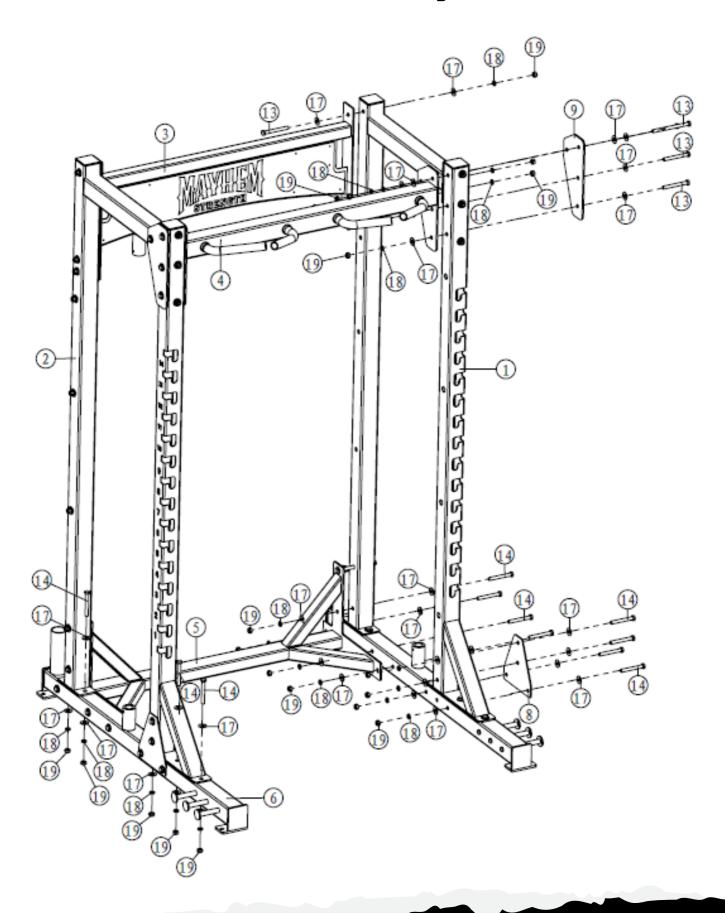

### **PARTS/HARDWARE LIST**

| Number of Parts | Part Description           | Quantity |
|-----------------|----------------------------|----------|
| 1               | Upper Arm Assembly         | 1        |
| 2               | Support Upright            | 1        |
| 3               | Cross Assembly             | 1        |
| 4               | Cross Assembly             | 1        |
| 5               | Cross Assembly             | 1        |
| 6               | Cross Assembly             | 1        |
| 7               | Resistance Band Holder     | 1        |
| 8               | Connecting Plate           | 2        |
| 9               | Connecting Plate           | 2        |
| 10              | Weight Holder              | 8        |
| 11              | Linear Shaft               | 2        |
| 12              | Bar Holder                 | 2        |
| 13              | Hexagon Head Bolts M12x105 | 21       |
| 14              | Hexagon Head Bolts M12x95  | 35       |
| 15              | Hexagon Head Bolts M12x35  | 8        |
| 16              | Hexagone Head Bolts M8x15  | 4        |
| 17              | Plain Washers              | 112      |
| 18              | Spring Lock Washers        | 56       |
| 19              | Hexagon Nuts M12           | 56       |
| 20              | Plain Washers              | 8        |
| 21              | Spring Lock Washers        | 4        |
| 22              | Plain Washers              | 4        |

# **Frame Assembly**