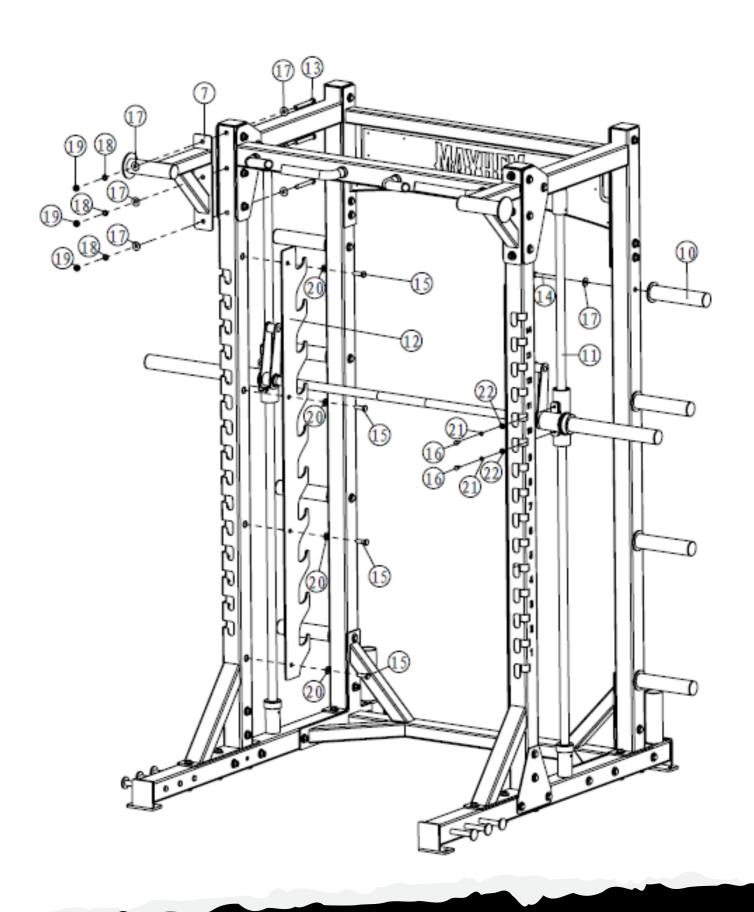

### **PARTS/HARDWARE LIST**

| Number of Parts | Part Description           | Quantity |
|-----------------|----------------------------|----------|
| 1               | Upper Arm Assembly         | 1        |
| 2               | Support Upright            | 1        |
| 3               | Cross Assembly             | 1        |
| 4               | Cross Assembly             | 1        |
| 5               | Cross Assembly             | 1        |
| 6               | Cross Assembly             | 1        |
| 7               | Resistance Band Holder     | 1        |
| 8               | Connecting Plate           | 2        |
| 9               | Connecting Plate           | 2        |
| 10              | Weight Holder              | 8        |
| 11              | Linear Shaft               | 2        |
| 12              | Bar Holder                 | 2        |
| 13              | Hexagon Head Bolts M12x105 | 21       |
| 14              | Hexagon Head Bolts M12x95  | 35       |
| 15              | Hexagon Head Bolts M12x35  | 8        |
| 16              | Hexagone Head Bolts M8x15  | 4        |
| 17              | Plain Washers              | 112      |
| 18              | Spring Lock Washers        | 56       |
| 19              | Hexagon Nuts M12           | 56       |
| 20              | Plain Washers              | 8        |
| 21              | Spring Lock Washers        | 4        |
| 22              | Plain Washers              | 4        |

# **Accessory Installation**