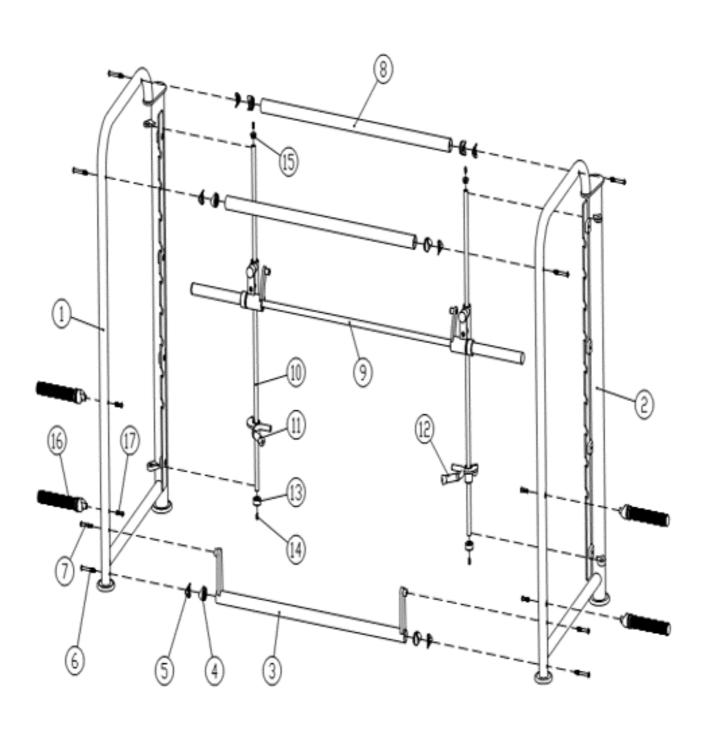

### **PARTS/HARDWARE LIST**

| Part Number | Part Description                        | Quantity |
|-------------|-----------------------------------------|----------|
| 1           | Left Shelf                              | 1        |
| 2           | Right Side Frame                        | 1        |
| 3           | Bottom Crossbeam                        | 1        |
| 4           | Steel Connector                         | 6        |
| 5           | Steel Connector                         | 6        |
| 6           | Hexagon Socket Flat Head Screws M12x100 | 6        |
| 7           | Hexagon Socket Flat Head Screws M12x80  | 2        |
| 8           | Top Beam                                | 2        |
| 9           | Barbell Lever                           | 1        |
| 10          | Guide Bar                               | 2        |
| 11          | Safety Left                             | 1        |
| 12          | Insurance Right                         | 1        |
| 13          | Dampening Pad                           | 2        |
| 14          | Hexagon Socket Flat Head Screws M8x20   | 4        |
| 15          | Guide Rod Bushing                       | 2        |
| 16          | hanger Sleeve                           | 4        |
| 17          | Hexagon Socket Flat Head Screws M12x85  | 4        |

## Frame Assembly