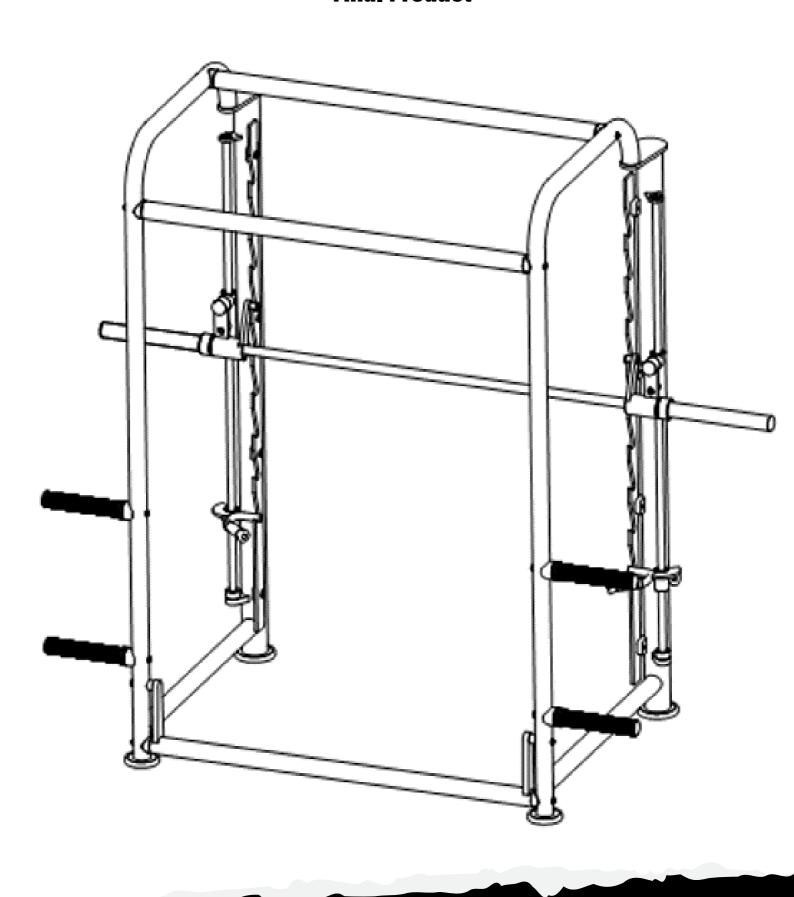

| Hexagon Socket Flat Head Screws M12x80  | 2        |
| 8           | Top Beam                                | 2        |
| 9           | Barbell Lever                           | 1        |
| 10          | Guide Bar                               | 2        |
| 11          | Safety Left                             | 1        |
| 12          | Insurance Right                         | 1        |
| 13          | Dampening Pad                           | 2        |
| 14          | Hexagon Socket Flat Head Screws M8x20   | 4        |
| 15          | Guide Rod Bushing                       | 2        |
| 16          | hanger Sleeve                           | 4        |
| 17          | Hexagon Socket Flat Head Screws M12x85  | 4        |

## Frame Assembly



## **Final Product**



#### Have a question about assembly?



#### **Please contact a Gym Bro Fitness Team Member!**

Hours of Operation:
Monday-Friday 9:00am - 5:00pm (PST)
Saturday 9:00am - 3:00pm (PST)
Sunday CLOSED

Phone: (662)GYM-BROS

**Email: info@gymbrofitness.com** 

**Visit Our Website: www.gymbrofitness.com**