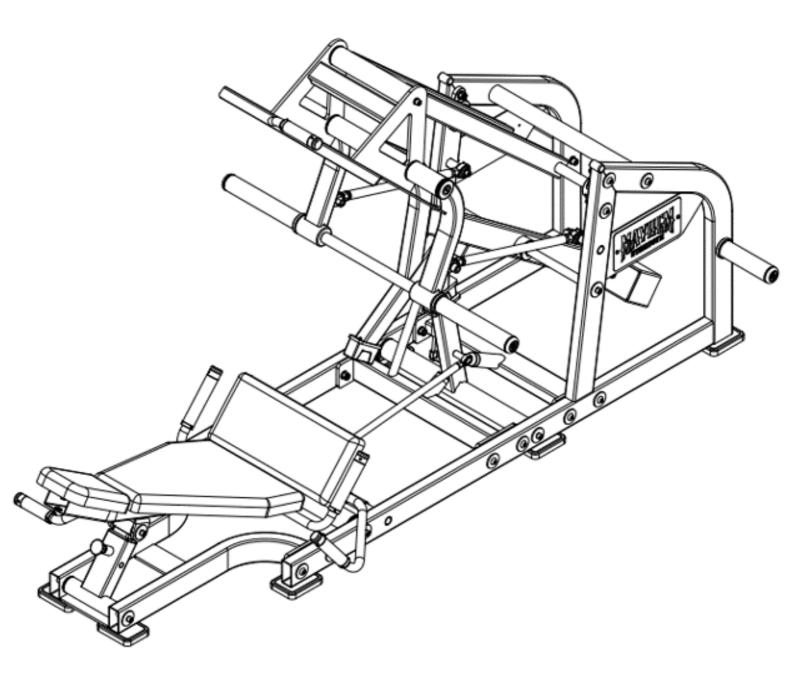

ck Cushion Group                | 1        |
| 57          | Cushion Pack                      | 1        |
| 58          | Handlebars                        | 2        |
| 59          | Stop Shaft                        | 2        |
| 60          | Linkage Shaft                     | 1        |
| 61          | Bushing                           | 4        |
| 62          | Plastic Spacer                    | 1        |
| 63          | Seat Pin                          | 1        |
| 64          | Base Axle                         | 1        |

# Force Arm Assembly



#### Frame Assembly



## **Adjuster Installation**



## **Linkage Installation**



### **Foot Plate Installtion**



#### **Seat and Back Cushion Installation**



#### **Seat Frame Installation**





# **Final Product**



Have a question about assembly?



#### **Please contact a Gym Bro Fitness Team Member!**

## Hours of Operation: Monday-Friday 9:00am - 5:00pm (PST) Saturday 9:00am - 3:00pm (PST) Sunday CLOSED

### Phone: (662)GYM-BROS Email: info@gymbrofitness.com Visit Our Website: www.gymbrofitness.com