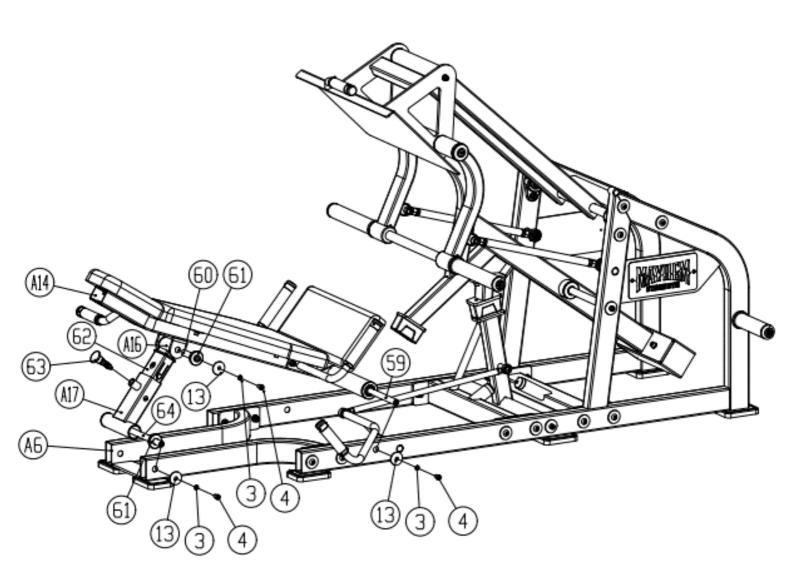

|
| 56          | Back Cushion Group                | 1        |
| 57          | Cushion Pack                      | 1        |
| 58          | Handlebars                        | 2        |
| 59          | Stop Shaft                        | 2        |
| 60          | Linkage Shaft                     | 1        |
| 61          | Bushing                           | 4        |
| 62          | Plastic Spacer                    | 1        |
| 63          | Seat Pin                          | 1        |
| 64          | Base Axle                         | 1        |

# Force Arm Assembly



#### Frame Assembly



## **Adjuster Installation**



## **Linkage Installation**



### **Foot Plate Installtion**



#### **Seat and Back Cushion Installation**



#### **Seat Frame Installation**





# **Final Product**



Have a question about assembly?



#### **Please contact a Gym Bro Fitness Team Member!**

## Hours of Operation: Monday-Friday 9:00am - 5:00pm (PST) Saturday 9:00am - 3:00pm (PST) Sunday CLOSED

### Phone: (662)GYM-BROS Email: info@gymbrofitness.com Visit Our Website: www.gymbrofitness.com