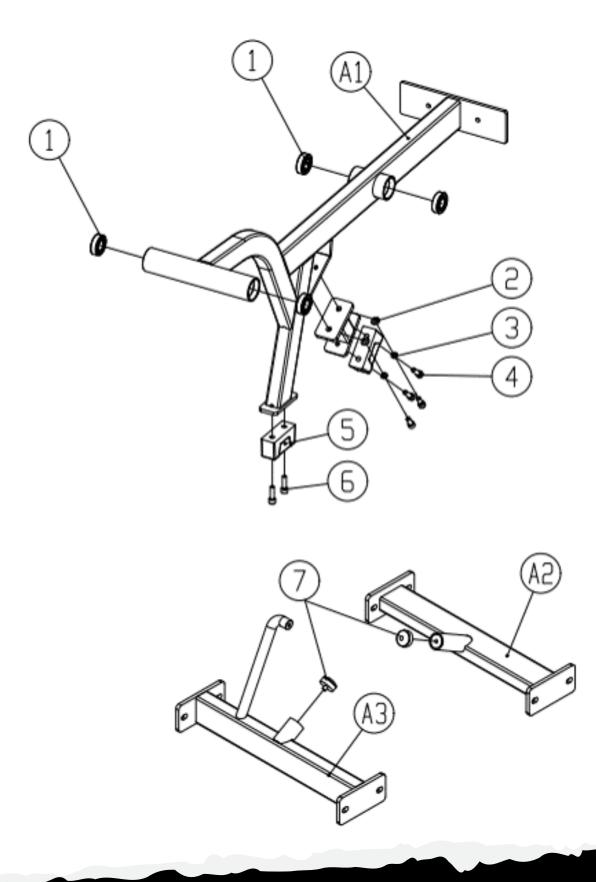

# Force Arm Assembly

#### **PARTS/HARDWARE LIST**

| Part Number | Part Description         | Quantity |
|-------------|--------------------------|----------|
| A1          | Force Arm                | 1        |
| A2          | Connecting Frame 1       | 1        |
| A3          | Connecting Frame 2       | 1        |
| A4          | Side Frame               | 2        |
| A5          | Connecting Frame 3       | 1        |
| A6          | Underframe               | 1        |
| A7          | Regulating Lever         | 1        |
| A8          | Stop Piece               | 1        |
| A9          | Adjusting Handle         | 1        |
| A10         | Linkage Piece            | 1        |
| A11         | Pedal Frame              | 1        |
| A12         | Draw Bar                 | 2        |
| A13         | Linkage Piece            | 2        |
| A14         | Seat Frame               | 1        |
| A15         | Handrail                 | 2        |
| A16         | Regulating Element 1     | 1        |
| A17         | Regulating Element 2     | 1        |
| 1           | Deep Groove ball Bearing | 8        |
| 2           | Flat Pad                 | 10       |
| 3           | Spring Mat               | 10       |

#### **PARTS/HARDWARE LIST Continued**

| Part Number | Part Description                       | Quantity |
|-------------|----------------------------------------|----------|
| 4           | Hexagon Socket Head Screws M10x25      | 4        |
| 5           | Dampening Pad                          | 2        |
| 6           | Hexagon Socket Head Screws M10x35      | 4        |
| 7           | Half Circle Set Ball                   | 2        |
| 8           | Flat Pad                               | 18       |
| 9           | Hexagon Socket Flat Head Screws M12x70 | 18       |
| 10          | Logo Board                             | 2        |
| 11          | Flat Pad                               | 4        |
| 12          | Hexagon Socket Flat Head Screws M5x6   | 4        |
| 13          | Flat Pad                               | 10       |
| 14          | Arm Shaft                              | 1        |
| 15          | Gaskets                                | 8        |
| 16          | Footpads                               | 8        |
| 17          | Hexagon Socket Head Screws M10x15      | 16       |
| 18          | Flat Pad                               | 20       |
| 19          | Self Locking Nut M12                   | 16       |
| 20          | Wild Card                              | 2        |
| 21          | Deep Groove ball Bearing               | 6        |
| 22          | Rod End Bearing M12                    | 2        |
| 23          | Hexagon Nut M12                        | 2        |