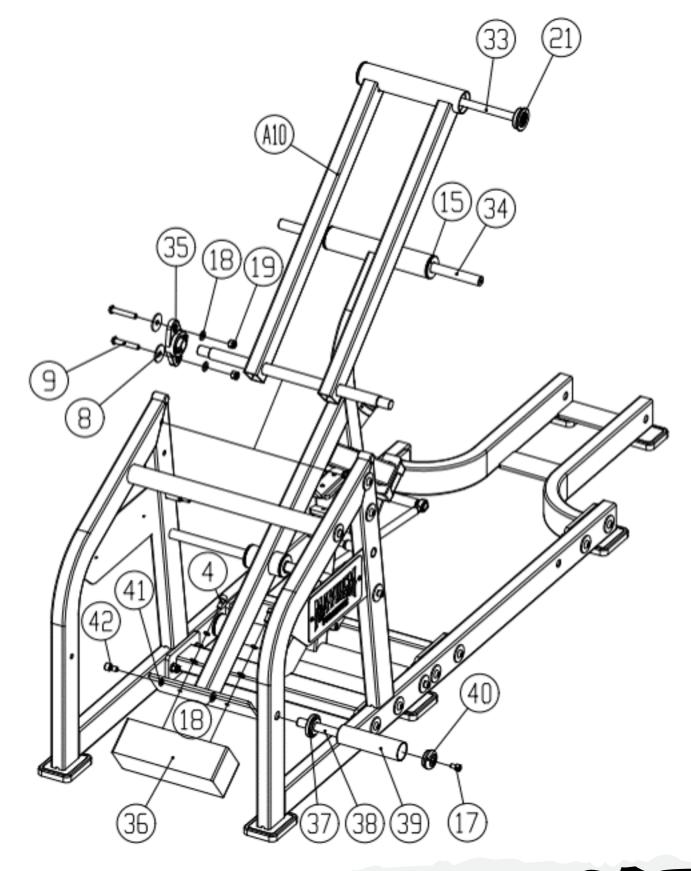

54          | Flat Pad                          | 6        |
| 55          | Headrest Set                      | 1        |
| 56          | Back Cushion Group                | 1        |
| 57          | Cushion Pack                      | 1        |
| 58          | Handlebars                        | 2        |
| 59          | Stop Shaft                        | 2        |
| 60          | Linkage Shaft                     | 1        |
| 61          | Bushing                           | 4        |
| 62          | Plastic Spacer                    | 1        |
| 63          | Seat Pin                          | 1        |
| 64          | Base Axle                         | 1        |

# Force Arm Assembly



#### Frame Assembly



## **Adjuster Installation**



## **Linkage Installation**



### **Foot Plate Installtion**



#### **Seat and Back Cushion Installation**



#### **Seat Frame Installation**





# **Final Product**



Have a question about assembly?



#### **Please contact a Gym Bro Fitness Team Member!**

## Hours of Operation: Monday-Friday 9:00am - 5:00pm (PST) Saturday 9:00am - 3:00pm (PST) Sunday CLOSED

### Phone: (662)GYM-BROS Email: info@gymbrofitness.com Visit Our Website: www.gymbrofitness.com