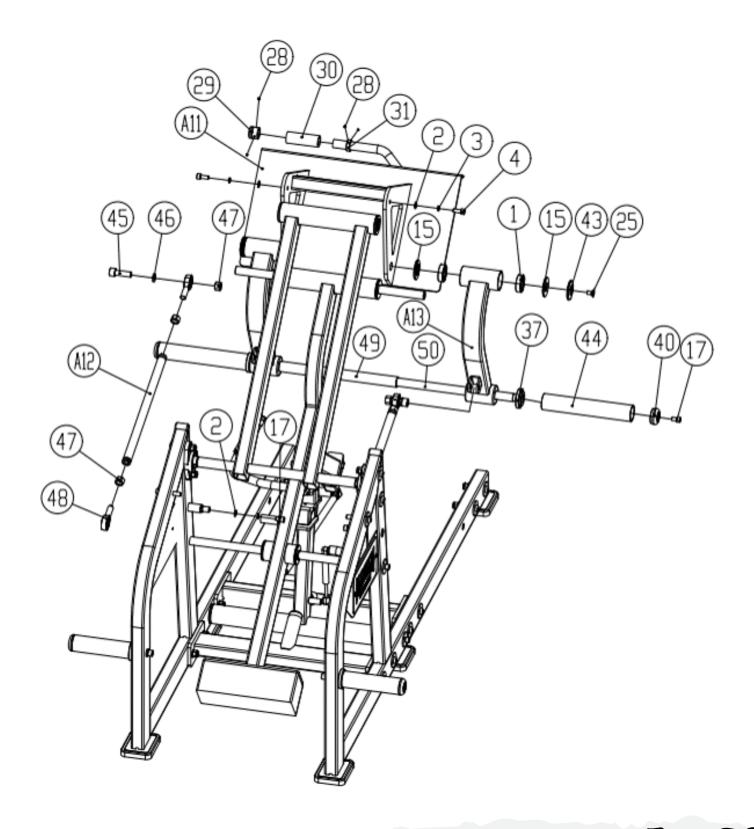

| 6        |
| 55          | Headrest Set                      | 1        |
| 56          | Back Cushion Group                | 1        |
| 57          | Cushion Pack                      | 1        |
| 58          | Handlebars                        | 2        |
| 59          | Stop Shaft                        | 2        |
| 60          | Linkage Shaft                     | 1        |
| 61          | Bushing                           | 4        |
| 62          | Plastic Spacer                    | 1        |
| 63          | Seat Pin                          | 1        |
| 64          | Base Axle                         | 1        |

# Force Arm Assembly



#### Frame Assembly



## **Adjuster Installation**



## **Linkage Installation**



### **Foot Plate Installtion**



#### **Seat and Back Cushion Installation**



#### **Seat Frame Installation**





# **Final Product**



Have a question about assembly?



#### **Please contact a Gym Bro Fitness Team Member!**

## Hours of Operation: Monday-Friday 9:00am - 5:00pm (PST) Saturday 9:00am - 3:00pm (PST) Sunday CLOSED

### Phone: (662)GYM-BROS Email: info@gymbrofitness.com Visit Our Website: www.gymbrofitness.com