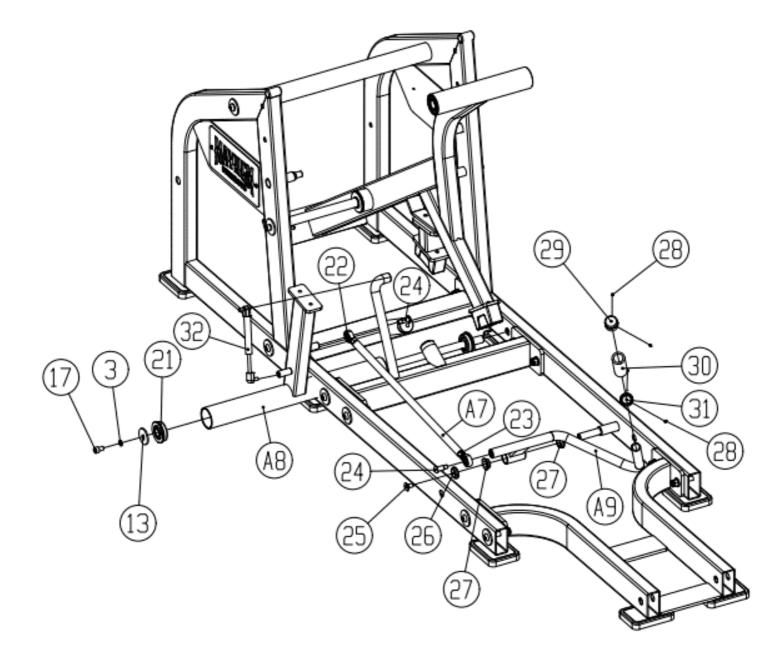

## **Adjuster Installation**

## **Linkage Installation**

#### **PARTS/HARDWARE LIST Continued**

| Part Number | Part Description                       | Quantity |
|-------------|----------------------------------------|----------|
| 4           | Hexagon Socket Head Screws M10x25      | 4        |
| 5           | Dampening Pad                          | 2        |
| 6           | Hexagon Socket Head Screws M10x35      | 4        |
| 7           | Half Circle Set Ball                   | 2        |
| 8           | Flat Pad                               | 18       |
| 9           | Hexagon Socket Flat Head Screws M12x70 | 18       |
| 10          | Logo Board                             | 2        |
| 11          | Flat Pad                               | 4        |
| 12          | Hexagon Socket Flat Head Screws M5x6   | 4        |
| 13          | Flat Pad                               | 10       |
| 14          | Arm Shaft                              | 1        |
| 15          | Gaskets                                | 8        |
| 16          | Footpads                               | 8        |
| 17          | Hexagon Socket Head Screws M10x15      | 16       |
| 18          | Flat Pad                               | 20       |
| 19          | Self Locking Nut M12                   | 16       |
| 20          | Wild Card                              | 2        |
| 21          | Deep Groove ball Bearing               | 6        |
| 22          | Rod End Bearing M12                    | 2        |
| 23          | Hexagon Nut M12                        | 2        |

#### **PARTS/HARDWARE LIST Continued**

| Part Number | Part Description                              | Quantity |
|-------------|-----------------------------------------------|----------|
| 24          | Spool Axle                                    | 2        |
| 25          | Hexagon Socket Countersunk Head Screws M10x20 | 3        |
| 26          | Block Shot                                    | 1        |
| 27          | Universal Bushing                             | 2        |
| 28          | Filament                                      | 20       |
| 29          | Handle End Cap                                | 5        |
| 30          | Handlebars                                    | 3        |
| 31          | Handle bar Limit Ring                         | 5        |
| 32          | Air Rod                                       | 1        |
| 33          | Linkage Shaft                                 | 1        |
| 34          | Pedal Axle                                    | 1        |
| 35          | Bearing Housing                               | 2        |
| 36          | Balance Weight                                | 1        |
| 37          | Sleeve End Cap                                | 2        |
| 38          | Telescopic Rod                                | 2        |
| 39          | Sleeve Pipe                                   | 2        |
| 40          | Sleeve End Cap                                | 4        |
| 41          | Spring Mat                                    | 2        |
| 42          | Hexagon Socket Head Screws M12x20             | 2        |
| 43          | Block Shot                                    | 2        |