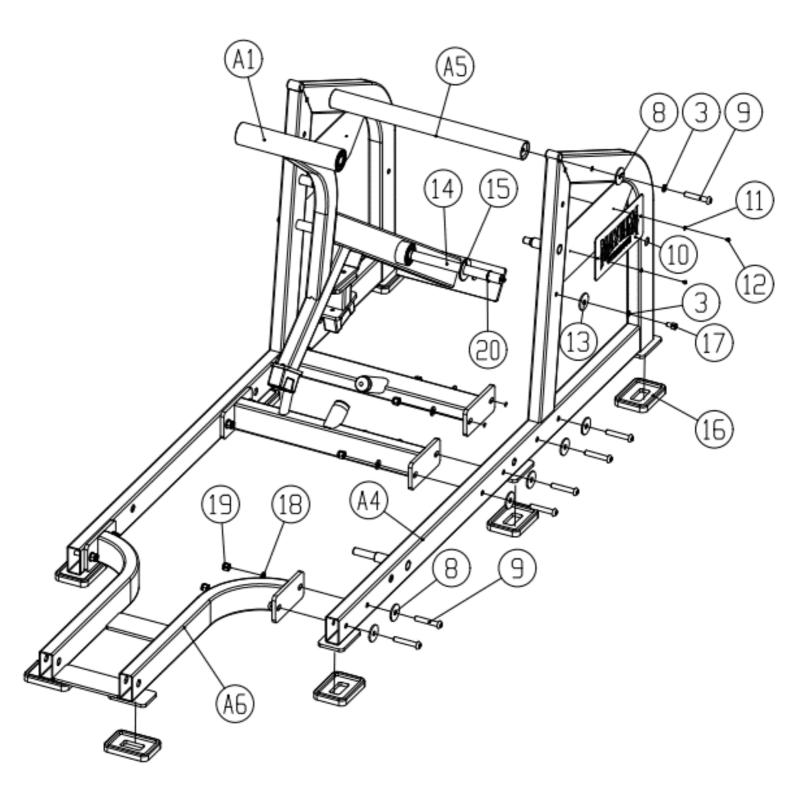

#### Frame Assembly

#### **PARTS/HARDWARE LIST**

| Part Number | Part Description         | Quantity |
|-------------|--------------------------|----------|
| A1          | Force Arm                | 1        |
| A2          | Connecting Frame 1       | 1        |
| A3          | Connecting Frame 2       | 1        |
| A4          | Side Frame               | 2        |
| A5          | Connecting Frame 3       | 1        |
| A6          | Underframe               | 1        |
| A7          | Regulating Lever         | 1        |
| A8          | Stop Piece               | 1        |
| A9          | Adjusting Handle         | 1        |
| A10         | Linkage Piece            | 1        |
| A11         | Pedal Frame              | 1        |
| A12         | Draw Bar                 | 2        |
| A13         | Linkage Piece            | 2        |
| A14         | Seat Frame               | 1        |
| A15         | Handrail                 | 2        |
| A16         | Regulating Element 1     | 1        |
| A17         | Regulating Element 2     | 1        |
| 1           | Deep Groove ball Bearing | 8        |
| 2           | Flat Pad                 | 10       |
| 3           | Spring Mat               | 10       |

#### **PARTS/HARDWARE LIST Continued**

| Part Number | Part Description                       | Quantity |
|-------------|----------------------------------------|----------|
| 4           | Hexagon Socket Head Screws M10x25      | 4        |
| 5           | Dampening Pad                          | 2        |
| 6           | Hexagon Socket Head Screws M10x35      | 4        |
| 7           | Half Circle Set Ball                   | 2        |
| 8           | Flat Pad                               | 18       |
| 9           | Hexagon Socket Flat Head Screws M12x70 | 18       |
| 10          | Logo Board                             | 2        |
| 11          | Flat Pad                               | 4        |
| 12          | Hexagon Socket Flat Head Screws M5x6   | 4        |
| 13          | Flat Pad                               | 10       |
| 14          | Arm Shaft                              | 1        |
| 15          | Gaskets                                | 8        |
| 16          | Footpads                               | 8        |
| 17          | Hexagon Socket Head Screws M10x15      | 16       |
| 18          | Flat Pad                               | 20       |
| 19          | Self Locking Nut M12                   | 16       |
| 20          | Wild Card                              | 2        |
| 21          | Deep Groove ball Bearing               | 6        |
| 22          | Rod End Bearing M12                    | 2        |
| 23          | Hexagon Nut M12                        | 2        |