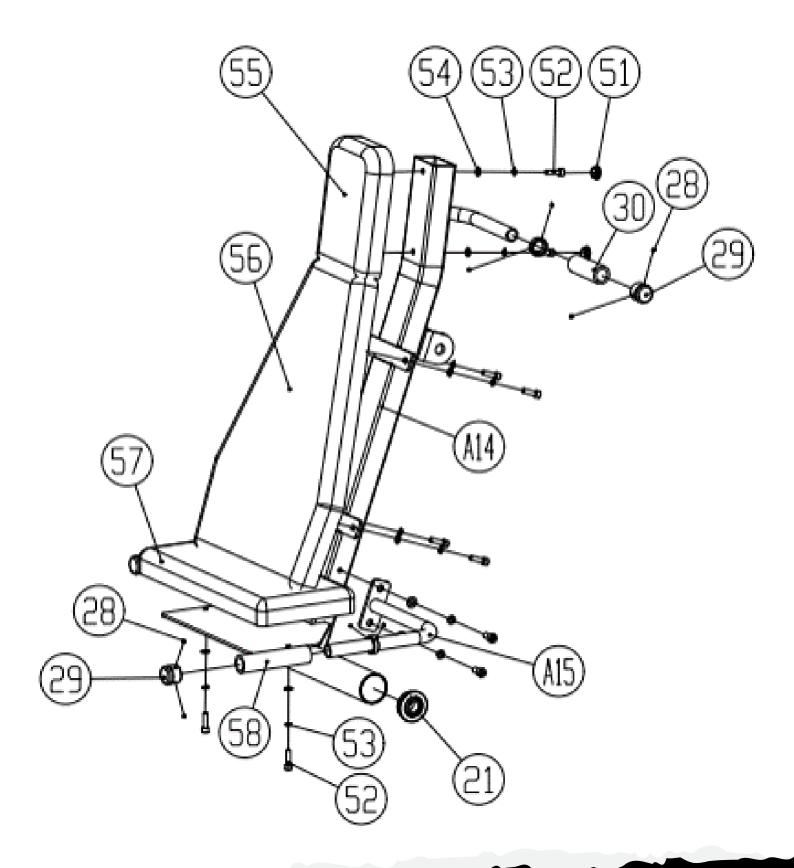

rest Set                      | 1        |
| 56          | Back Cushion Group                | 1        |
| 57          | Cushion Pack                      | 1        |
| 58          | Handlebars                        | 2        |
| 59          | Stop Shaft                        | 2        |
| 60          | Linkage Shaft                     | 1        |
| 61          | Bushing                           | 4        |
| 62          | Plastic Spacer                    | 1        |
| 63          | Seat Pin                          | 1        |
| 64          | Base Axle                         | 1        |

# Force Arm Assembly



#### Frame Assembly



## **Adjuster Installation**



## **Linkage Installation**



### **Foot Plate Installtion**



#### **Seat and Back Cushion Installation**



#### **Seat Frame Installation**





# **Final Product**



Have a question about assembly?



#### **Please contact a Gym Bro Fitness Team Member!**

## Hours of Operation: Monday-Friday 9:00am - 5:00pm (PST) Saturday 9:00am - 3:00pm (PST) Sunday CLOSED

### Phone: (662)GYM-BROS Email: info@gymbrofitness.com Visit Our Website: www.gymbrofitness.com