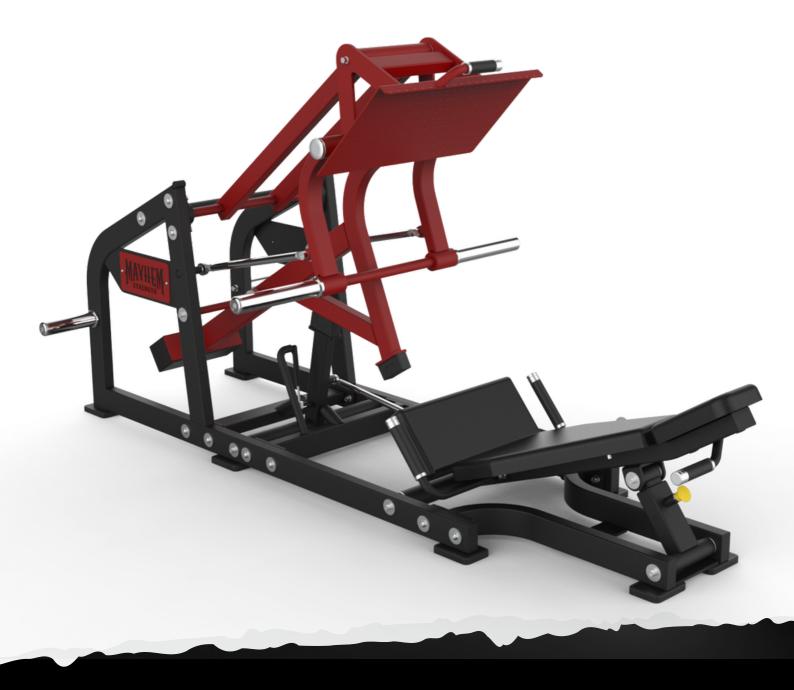

# Spider Leg Press Plate Loaded ASSEMBLY INSTRUCTIONS

Please take the time to carefully read the instruction manual before starting the process of assembling your machine. If you have any inquiries or complications, please call us at 662-GYM-BROS, or email us at info@gymbrofitness.com.