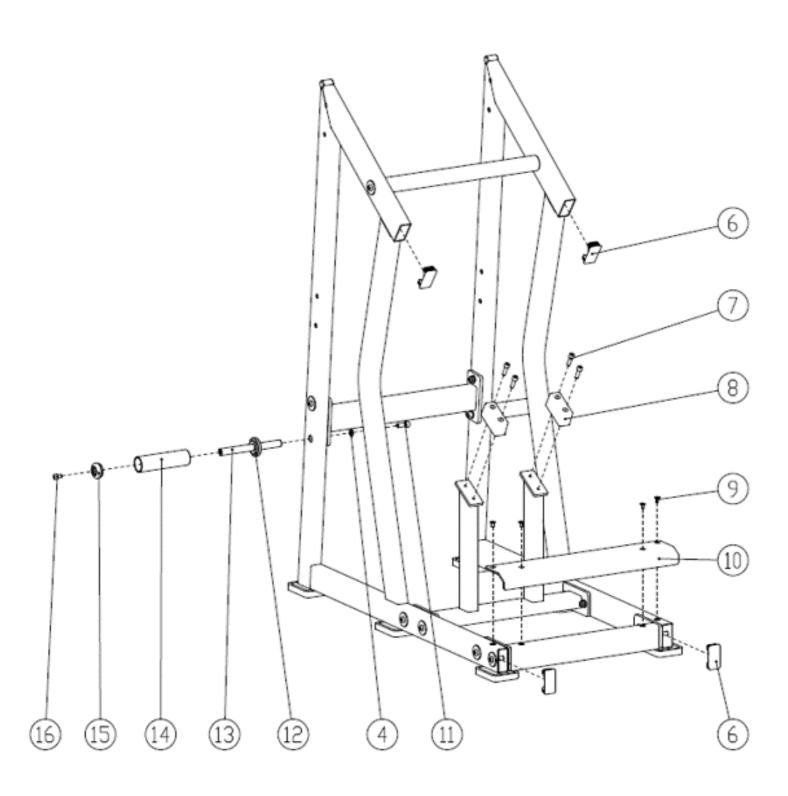

#### **PARTS/HARDWARE LIST**

| Part Number | Part Description                             | Quantity |
|-------------|----------------------------------------------|----------|
| A1          | Connection Frame (1)                         | 1        |
| A2          | Connection Frame (2)                         | 1        |
| A3          | Connection Frame (3)                         | 1        |
| A4          | Connection Frame (4)                         | 1        |
| A5          | Side Frame                                   | 1 pair   |
| A6          | Arm                                          | 1        |
| A7          | Plates Frame                                 | 1        |
| A8          | Linkage PC                                   | 1        |
| A9          | Adjustable PC                                | 1        |
| 1           | Footpads                                     | 6        |
| 2           | Hexagon Socket Head Screws M12x70            | 20       |
| 3           | Flat Pad (1)                                 | 20       |
| 4           | Flat Pad (2)                                 | 18       |
| 5           | Self Locking Nut M12                         | 16       |
| 6           | Square End Cap                               | 4        |
| 7           | Hexagon Socket Head Screws M10x35            | 4        |
| 8           | Dampening Piece                              | 2        |
| 9           | Hexagon Socket Countersunk Head Screws M8x15 | 4        |
| 10          | Foot Plate                                   | 1        |
| 11          | Hexagon Socket Head Screws M12x30            | 2        |

### **PARTS/HARDWARE LIST Continued**

| Part Number | Part Description                  | Quantity |
|-------------|-----------------------------------|----------|
| 12          | Sleeve End Cap                    | 2        |
| 13          | Sleeve Rod                        | 2        |
| 14          | Sleeve Tube                       | 2        |
| 15          | Sleeve End Cap                    | 4        |
| 16          | Hexagon Socket Head Screws M10x15 | 9        |
| 17          | Square End Cap                    | 8        |
| 18          | Hexagon Socket Head Screws M8x30  | 4        |
| 19          | Flat Pad                          | 4        |
| 20          | Shoulder Pads group               | 2        |
| 21          | Handle Limit Ring                 | 2        |
| 22          | Handle Cover                      | 2        |
| 23          | Handle End Cap                    | 2        |
| 24          | Sleeve Pad                        | 2        |
| 25          | Sleeve End Cap                    | 2        |
| 26          | Sleeve Tube                       | 2        |
| 27          | Bearing Housing                   | 4        |
| 28          | Flat Pad                          | 4        |
| 29          | Arm Axis                          | 2        |
| 30          | Deep Groove Ball Bearings         | 4        |
| 31          | Middle Pass Cover                 | 1        |
| 32          | Cushion Pin                       | 1        |

# **Accessory Installation**

## **Side Rack Installation**