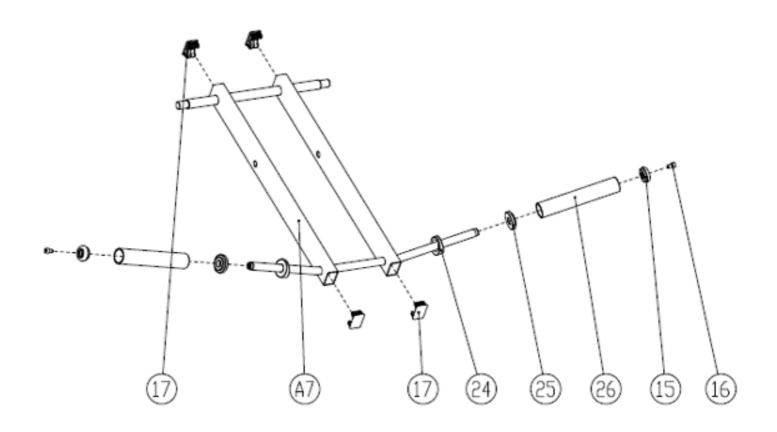

# **Force Arm Assembly**

### **PARTS/HARDWARE LIST Continued**

| Part Number | Part Description                  | Quantity |
|-------------|-----------------------------------|----------|
| 12          | Sleeve End Cap                    | 2        |
| 13          | Sleeve Rod                        | 2        |
| 14          | Sleeve Tube                       | 2        |
| 15          | Sleeve End Cap                    | 4        |
| 16          | Hexagon Socket Head Screws M10x15 | 9        |
| 17          | Square End Cap                    | 8        |
| 18          | Hexagon Socket Head Screws M8x30  | 4        |
| 19          | Flat Pad                          | 4        |
| 20          | Shoulder Pads group               | 2        |
| 21          | Handle Limit Ring                 | 2        |
| 22          | Handle Cover                      | 2        |
| 23          | Handle End Cap                    | 2        |
| 24          | Sleeve Pad                        | 2        |
| 25          | Sleeve End Cap                    | 2        |
| 26          | Sleeve Tube                       | 2        |
| 27          | Bearing Housing                   | 4        |
| 28          | Flat Pad                          | 4        |
| 29          | Arm Axis                          | 2        |
| 30          | Deep Groove Ball Bearings         | 4        |
| 31          | Middle Pass Cover                 | 1        |
| 32          | Cushion Pin                       | 1        |