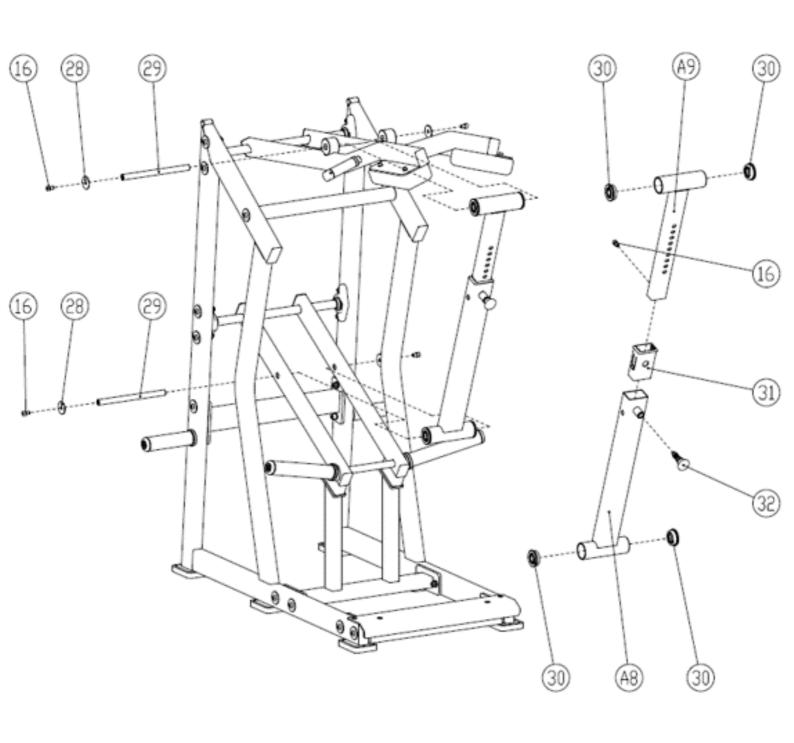

## **Side Rack Installation**

## **Regulating Parts Installation**

### **PARTS/HARDWARE LIST Continued**

| Part Number | Part Description                  | Quantity |
|-------------|-----------------------------------|----------|
| 12          | Sleeve End Cap                    | 2        |
| 13          | Sleeve Rod                        | 2        |
| 14          | Sleeve Tube                       | 2        |
| 15          | Sleeve End Cap                    | 4        |
| 16          | Hexagon Socket Head Screws M10x15 | 9        |
| 17          | Square End Cap                    | 8        |
| 18          | Hexagon Socket Head Screws M8x30  | 4        |
| 19          | Flat Pad                          | 4        |
| 20          | Shoulder Pads group               | 2        |
| 21          | Handle Limit Ring                 | 2        |
| 22          | Handle Cover                      | 2        |
| 23          | Handle End Cap                    | 2        |
| 24          | Sleeve Pad                        | 2        |
| 25          | Sleeve End Cap                    | 2        |
| 26          | Sleeve Tube                       | 2        |
| 27          | Bearing Housing                   | 4        |
| 28          | Flat Pad                          | 4        |
| 29          | Arm Axis                          | 2        |
| 30          | Deep Groove Ball Bearings         | 4        |
| 31          | Middle Pass Cover                 | 1        |
| 32          | Cushion Pin                       | 1        |