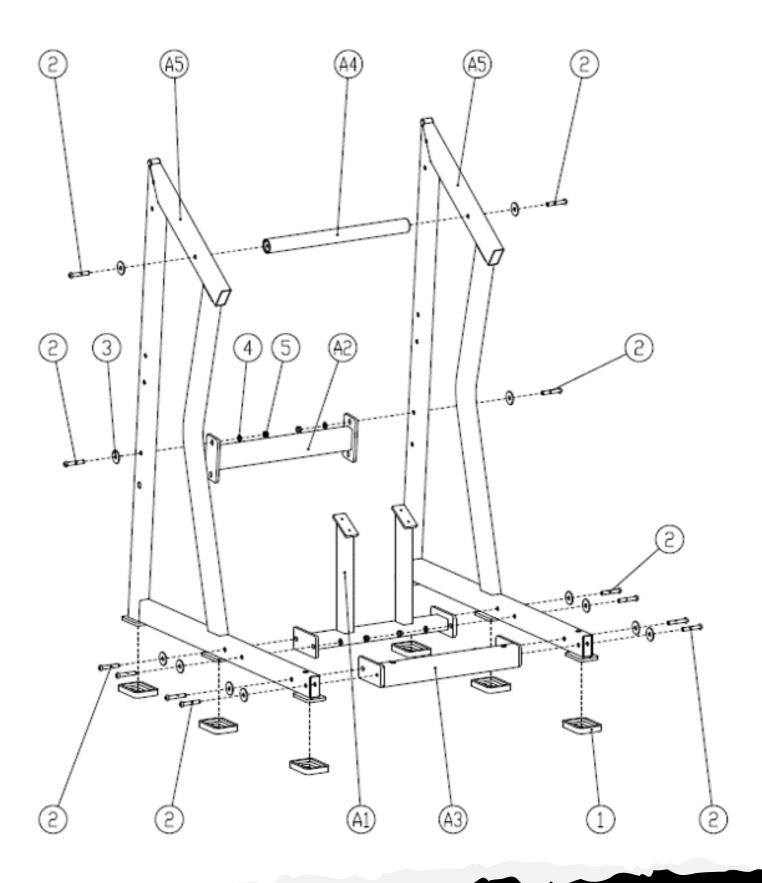

#### **PARTS/HARDWARE LIST**

| Part Number | Part Description                             | Quantity |
|-------------|----------------------------------------------|----------|
| A1          | Connection Frame (1)                         | 1        |
| A2          | Connection Frame (2)                         | 1        |
| A3          | Connection Frame (3)                         | 1        |
| A4          | Connection Frame (4)                         | 1        |
| A5          | Side Frame                                   | 1 pair   |
| A6          | Arm                                          | 1        |
| A7          | Plates Frame                                 | 1        |
| A8          | Linkage PC                                   | 1        |
| A9          | Adjustable PC                                | 1        |
| 1           | Footpads                                     | 6        |
| 2           | Hexagon Socket Head Screws M12x70            | 20       |
| 3           | Flat Pad (1)                                 | 20       |
| 4           | Flat Pad (2)                                 | 18       |
| 5           | Self Locking Nut M12                         | 16       |
| 6           | Square End Cap                               | 4        |
| 7           | Hexagon Socket Head Screws M10x35            | 4        |
| 8           | Dampening Piece                              | 2        |
| 9           | Hexagon Socket Countersunk Head Screws M8x15 | 4        |
| 10          | Foot Plate                                   | 1        |
| 11          | Hexagon Socket Head Screws M12x30            | 2        |

### **PARTS/HARDWARE LIST Continued**

| Part Number | Part Description                  | Quantity |
|-------------|-----------------------------------|----------|
| 12          | Sleeve End Cap                    | 2        |
| 13          | Sleeve Rod                        | 2        |
| 14          | Sleeve Tube                       | 2        |
| 15          | Sleeve End Cap                    | 4        |
| 16          | Hexagon Socket Head Screws M10x15 | 9        |
| 17          | Square End Cap                    | 8        |
| 18          | Hexagon Socket Head Screws M8x30  | 4        |
| 19          | Flat Pad                          | 4        |
| 20          | Shoulder Pads group               | 2        |
| 21          | Handle Limit Ring                 | 2        |
| 22          | Handle Cover                      | 2        |
| 23          | Handle End Cap                    | 2        |
| 24          | Sleeve Pad                        | 2        |
| 25          | Sleeve End Cap                    | 2        |
| 26          | Sleeve Tube                       | 2        |
| 27          | Bearing Housing                   | 4        |
| 28          | Flat Pad                          | 4        |
| 29          | Arm Axis                          | 2        |
| 30          | Deep Groove Ball Bearings         | 4        |
| 31          | Middle Pass Cover                 | 1        |
| 32          | Cushion Pin                       | 1        |

# **Frame Assembly**