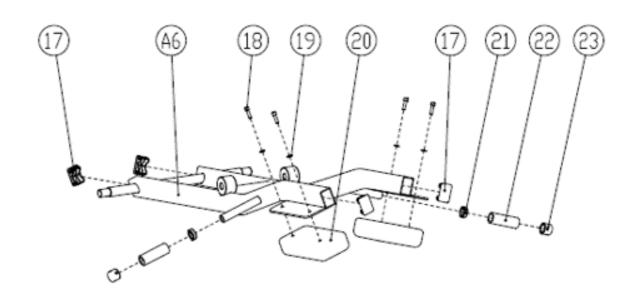

#### **PARTS/HARDWARE LIST**

| Part Number | Part Description                             | Quantity |
|-------------|----------------------------------------------|----------|
| A1          | Connection Frame (1)                         | 1        |
| A2          | Connection Frame (2)                         | 1        |
| A3          | Connection Frame (3)                         | 1        |
| A4          | Connection Frame (4)                         | 1        |
| A5          | Side Frame                                   | 1 pair   |
| A6          | Arm                                          | 1        |
| A7          | Plates Frame                                 | 1        |
| A8          | Linkage PC                                   | 1        |
| A9          | Adjustable PC                                | 1        |
| 1           | Footpads                                     | 6        |
| 2           | Hexagon Socket Head Screws M12x70            | 20       |
| 3           | Flat Pad (1)                                 | 20       |
| 4           | Flat Pad (2)                                 | 18       |
| 5           | Self Locking Nut M12                         | 16       |
| 6           | Square End Cap                               | 4        |
| 7           | Hexagon Socket Head Screws M10x35            | 4        |
| 8           | Dampening Piece                              | 2        |
| 9           | Hexagon Socket Countersunk Head Screws M8x15 | 4        |
| 10          | Foot Plate                                   | 1        |
| 11          | Hexagon Socket Head Screws M12x30            | 2        |

### **PARTS/HARDWARE LIST Continued**

| Part Number | Part Description                  | Quantity |
|-------------|-----------------------------------|----------|
| 12          | Sleeve End Cap                    | 2        |
| 13          | Sleeve Rod                        | 2        |
| 14          | Sleeve Tube                       | 2        |
| 15          | Sleeve End Cap                    | 4        |
| 16          | Hexagon Socket Head Screws M10x15 | 9        |
| 17          | Square End Cap                    | 8        |
| 18          | Hexagon Socket Head Screws M8x30  | 4        |
| 19          | Flat Pad                          | 4        |
| 20          | Shoulder Pads group               | 2        |
| 21          | Handle Limit Ring                 | 2        |
| 22          | Handle Cover                      | 2        |
| 23          | Handle End Cap                    | 2        |
| 24          | Sleeve Pad                        | 2        |
| 25          | Sleeve End Cap                    | 2        |
| 26          | Sleeve Tube                       | 2        |
| 27          | Bearing Housing                   | 4        |
| 28          | Flat Pad                          | 4        |
| 29          | Arm Axis                          | 2        |
| 30          | Deep Groove Ball Bearings         | 4        |
| 31          | Middle Pass Cover                 | 1        |
| 32          | Cushion Pin                       | 1        |

## **Regulating Parts Installation**