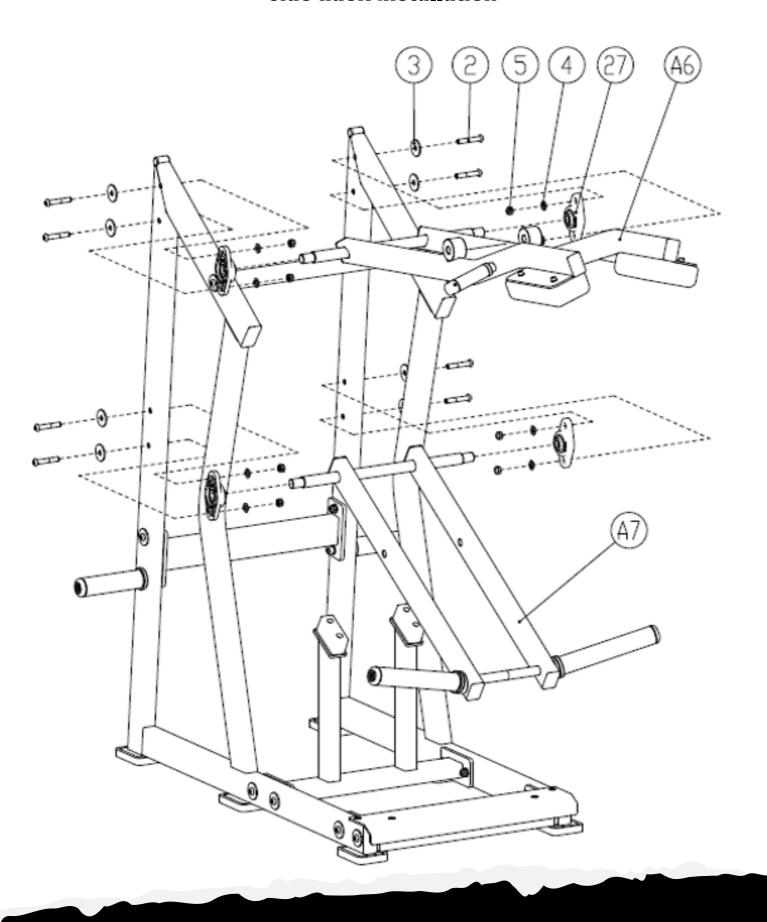

# **Accessory Installation**

#### **PARTS/HARDWARE LIST**

| Part Number | Part Description                             | Quantity |
|-------------|----------------------------------------------|----------|
| A1          | Connection Frame (1)                         | 1        |
| A2          | Connection Frame (2)                         | 1        |
| A3          | Connection Frame (3)                         | 1        |
| A4          | Connection Frame (4)                         | 1        |
| A5          | Side Frame                                   | 1 pair   |
| A6          | Arm                                          | 1        |
| A7          | Plates Frame                                 | 1        |
| A8          | Linkage PC                                   | 1        |
| A9          | Adjustable PC                                | 1        |
| 1           | Footpads                                     | 6        |
| 2           | Hexagon Socket Head Screws M12x70            | 20       |
| 3           | Flat Pad (1)                                 | 20       |
| 4           | Flat Pad (2)                                 | 18       |
| 5           | Self Locking Nut M12                         | 16       |
| 6           | Square End Cap                               | 4        |
| 7           | Hexagon Socket Head Screws M10x35            | 4        |
| 8           | Dampening Piece                              | 2        |
| 9           | Hexagon Socket Countersunk Head Screws M8x15 | 4        |
| 10          | Foot Plate                                   | 1        |
| 11          | Hexagon Socket Head Screws M12x30            | 2        |

### **PARTS/HARDWARE LIST Continued**

| Part Number | Part Description                  | Quantity |
|-------------|-----------------------------------|----------|
| 12          | Sleeve End Cap                    | 2        |
| 13          | Sleeve Rod                        | 2        |
| 14          | Sleeve Tube                       | 2        |
| 15          | Sleeve End Cap                    | 4        |
| 16          | Hexagon Socket Head Screws M10x15 | 9        |
| 17          | Square End Cap                    | 8        |
| 18          | Hexagon Socket Head Screws M8x30  | 4        |
| 19          | Flat Pad                          | 4        |
| 20          | Shoulder Pads group               | 2        |
| 21          | Handle Limit Ring                 | 2        |
| 22          | Handle Cover                      | 2        |
| 23          | Handle End Cap                    | 2        |
| 24          | Sleeve Pad                        | 2        |
| 25          | Sleeve End Cap                    | 2        |
| 26          | Sleeve Tube                       | 2        |
| 27          | Bearing Housing                   | 4        |
| 28          | Flat Pad                          | 4        |
| 29          | Arm Axis                          | 2        |
| 30          | Deep Groove Ball Bearings         | 4        |
| 31          | Middle Pass Cover                 | 1        |
| 32          | Cushion Pin                       | 1        |