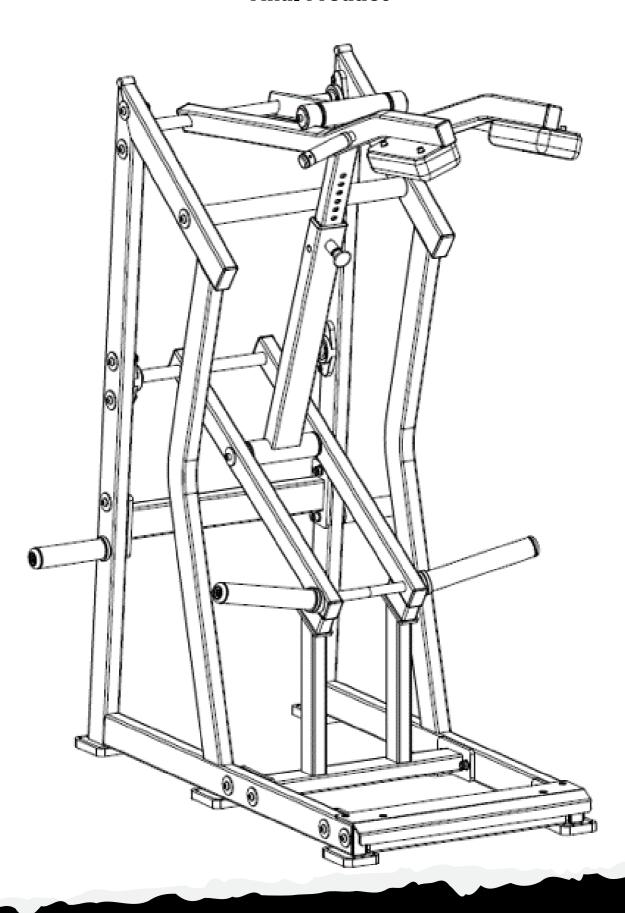

| Handle End Cap                    | 2        |
| 24          | Sleeve Pad                        | 2        |
| 25          | Sleeve End Cap                    | 2        |
| 26          | Sleeve Tube                       | 2        |
| 27          | Bearing Housing                   | 4        |
| 28          | Flat Pad                          | 4        |
| 29          | Arm Axis                          | 2        |
| 30          | Deep Groove Ball Bearings         | 4        |
| 31          | Middle Pass Cover                 | 1        |
| 32          | Cushion Pin                       | 1        |

# **Frame Assembly**



# **Accessory Installation**



# **Force Arm Assembly**





## **Side Rack Installation**



## **Regulating Parts Installation**



## **Final Product**



#### **Have a question about assembly?**



#### **Please contact a Gym Bro Fitness Team Member!**

Hours of Operation:
Monday-Friday 9:00am - 5:00pm (PST)
Saturday 9:00am - 3:00pm (PST)
Sunday CLOSED

Phone: (662)GYM-BROS

**Email: info@gymbrofitness.com** 

**Visit Our Website: www.gymbrofitness.com**