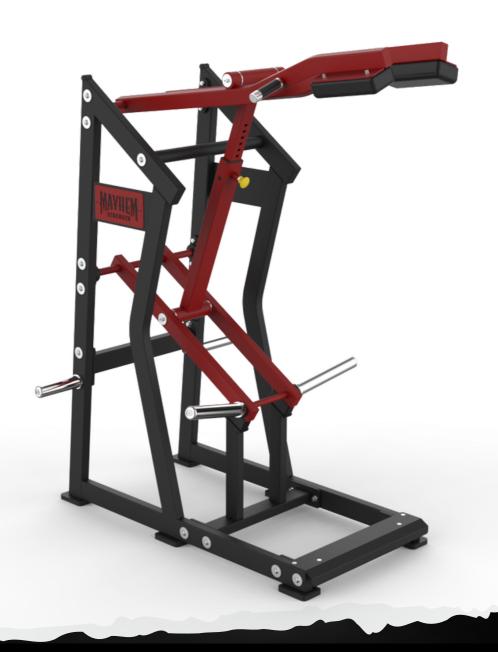

# Standing Calf Raise Plate Loaded ASSEMBLY INSTRUCTIONS



Please take the time to carefully read the instruction manual before starting the process of assembling your machine. If you have any inquiries or complications, please call us at 662-GYM-BROS, or email us at info@gymbrofitness.com.

Ensure to tighten all nuts and bolts, lubricate any sliding parts, bearings, and moving mechanisms. We also suggest applying Loctite or any kind of thread locking adhesive to anything that does not thread into a Teflon nut. It is also important to ensure that every movement arm is properly aligned prior to frequent use, and that the machine that you are assembling is fully functional.

| Tools Required for Installation: |
|----------------------------------|
| Rubber Mallet                    |
| Level                            |
| Ratchet and Socket Set