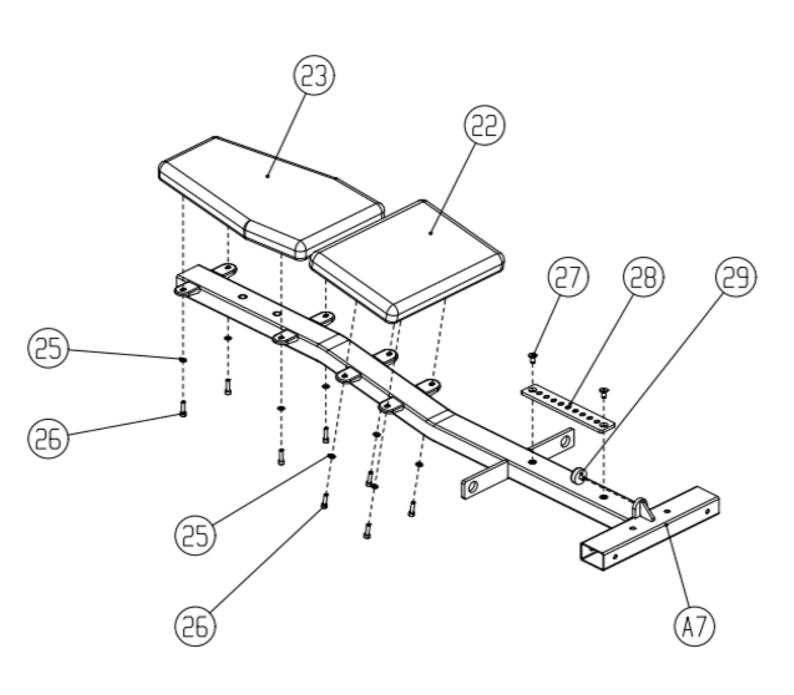

| 4        |
| 41          | Spring Mat                                   | 10       |
| 42          | Plastic End Cap                              | 2        |
| 43          | Handlebar Axle                               | 2        |
| 44          | Filament                                     | 10       |
| 45          | Self Locking Nut M10                         | 2        |
| 46          | Plastic Tube Spacer                          | 4        |
| 47          | Hexagon Socket Head Screws M5x6              | 2        |
| 48          | Flat Pad                                     | 2        |
| 49          | Logo Board                                   | 1        |

# Frame Assembly



## **Arm Assembly**



# **Seat Cushion and Connecting Frame Assembly**



# **Body Frame Installation**



## **Pedal Installation**



# **Final Product**



#### Have a question about assembly?



#### **Please contact a Gym Bro Fitness Team Member!**

Hours of Operation:
Monday-Friday 9:00am - 5:00pm (PST)
Saturday 9:00am - 3:00pm (PST)
Sunday CLOSED

Phone: (662)GYM-BROS

**Email: info@gymbrofitness.com** 

**Visit Our Website: www.gymbrofitness.com** 

12 <u>T-Bar Row</u>