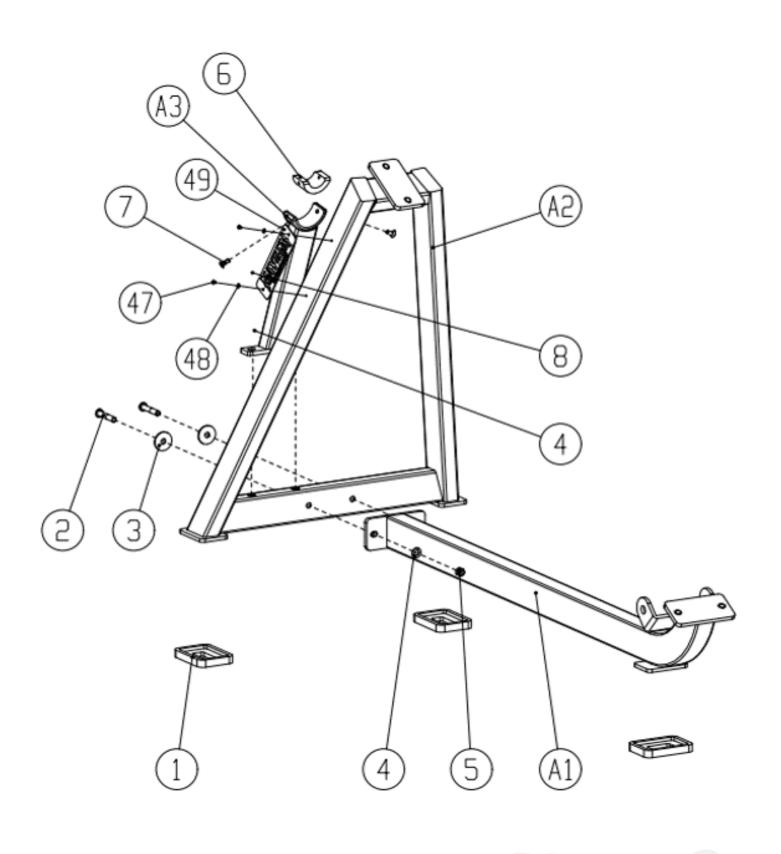

untersunk Head Screws M8x15 | 4        |
| 40          | Large Flat Pad                               | 4        |
| 41          | Spring Mat                                   | 10       |
| 42          | Plastic End Cap                              | 2        |
| 43          | Handlebar Axle                               | 2        |
| 44          | Filament                                     | 10       |
| 45          | Self Locking Nut M10                         | 2        |
| 46          | Plastic Tube Spacer                          | 4        |
| 47          | Hexagon Socket Head Screws M5x6              | 2        |
| 48          | Flat Pad                                     | 2        |
| 49          | Logo Board                                   | 1        |

# Frame Assembly



## **Arm Assembly**



# **Seat Cushion and Connecting Frame Assembly**



# **Body Frame Installation**



## **Pedal Installation**



# **Final Product**



#### Have a question about assembly?



#### **Please contact a Gym Bro Fitness Team Member!**

Hours of Operation:
Monday-Friday 9:00am - 5:00pm (PST)
Saturday 9:00am - 3:00pm (PST)
Sunday CLOSED

Phone: (662)GYM-BROS

**Email: info@gymbrofitness.com** 

**Visit Our Website: www.gymbrofitness.com** 

12 <u>T-Bar Row</u>