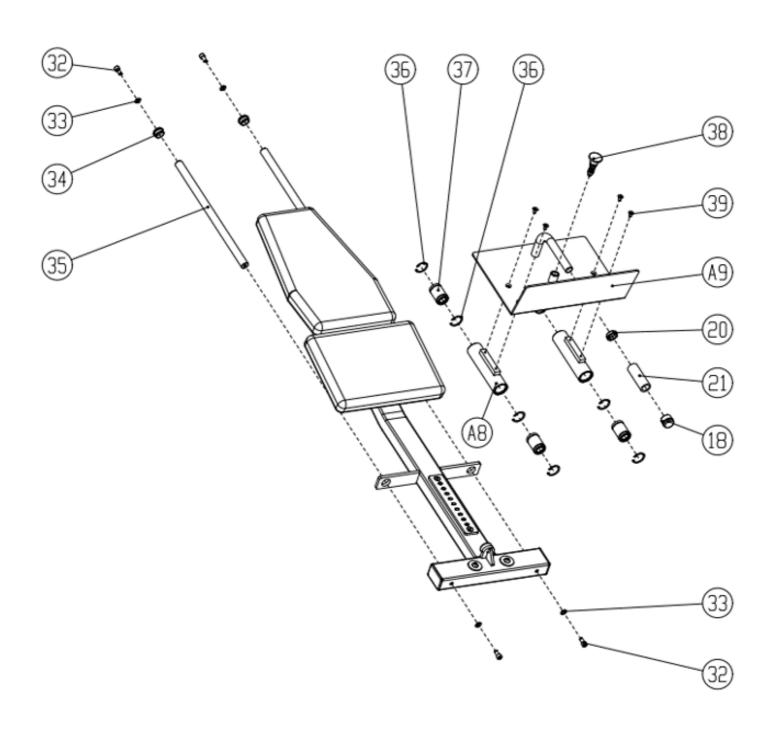

# **Seat Cushion and Connecting Frame Assembly**

#### **PARTS/HARDWARE LIST**

| Part Number | Part Description                             | Quantity |
|-------------|----------------------------------------------|----------|
| A1          | Main Frame                                   | 1        |
| A2          | Side Frame                                   | 1        |
| A3          | Stop Piece                                   | 1        |
| A4          | Force Arm                                    | 1        |
| A5          | Linkage Sleeve                               | 1        |
| A6          | Handlebars                                   | 1        |
| A7          | Connecting Frame                             | 1        |
| A8          | Sliding Sleeve                               | 2        |
| A9          | Pedal Frame                                  | 1        |
| A10         | Sliding Frame                                | 2        |
| A11         | Handlebar Bracket                            | 2        |
| 1           | Footpads                                     | 3        |
| 2           | Hexagon Socket Flat Head Screws M12x70       | 2        |
| 3           | Flat Pad                                     | 4        |
| 4           | Flat Pad                                     | 8        |
| 5           | Self Locking Nut M12                         | 4        |
| 6           | Stop Pad                                     | 1        |
| 7           | Hexagon Socket Countersunk Head Screws M8x20 | 2        |
| 8           | Hexagon Socket Head Screws M12x30            | 6        |
| 9           | Deep Groove Ball Bearing                     | 4        |

### **PARTS/HARDWARE LIST Continued**

| Part Number | Part Description                              | Quantity |
|-------------|-----------------------------------------------|----------|
| 10          | Hexagon Socket Head Screws M10x15             | 6        |
| 11          | Flat Pad                                      | 4        |
| 12          | Arm Shaft                                     | 1        |
| 13          | Fixing Plate                                  | 1        |
| 14          | Washer                                        | 2        |
| 15          | Sleeve End Cap                                | 1        |
| 16          | Sleeve Pipe                                   | 1        |
| 17          | Sleeve End Cap                                | 1        |
| 18          | Limit Ring                                    | 4        |
| 19          | Handlebar Axle                                | 4        |
| 20          | Handlebar Limit Ring                          | 5        |
| 21          | Handlebars                                    | 5        |
| 22          | Cushion Pack                                  | 1        |
| 23          | Back Cushion Group                            | 1        |
| 24          | Hexagon Socket Flat Head Screws M10x70        | 2        |
| 25          | Flat Pad                                      | 8        |
| 26          | Hexagon Socket Head Screws M8x30              | 8        |
| 27          | Hexagon Socket Countersunk Head Screws M10x20 | 2        |
| 28          | Adjusting Plate                               | 1        |
| 29          | Half Circle Set Ball                          | 1        |
| 30          | Linkage Shaft                                 | 1        |

### **PARTS/HARDWARE LIST Continued**

| Part Number | Part Description                             | Quantity |
|-------------|----------------------------------------------|----------|
| 31          | Hexagon Socket Flat Head Screws M12x80       | 2        |
| 32          | Hexagon Socket Head Screws M10x20            | 4        |
| 33          | Flat Pad                                     | 4        |
| 34          | End Sleeve of Slideway Rod                   | 2        |
| 35          | Slideway Bar                                 | 2        |
| 36          | Washer                                       | 8        |
| 37          | Linear Bearing                               | 4        |
| 38          | Seat Pin                                     | 1        |
| 39          | Hexagon Socket Countersunk Head Screws M8x15 | 4        |
| 40          | Large Flat Pad                               | 4        |
| 41          | Spring Mat                                   | 10       |
| 42          | Plastic End Cap                              | 2        |
| 43          | Handlebar Axle                               | 2        |
| 44          | Filament                                     | 10       |
| 45          | Self Locking Nut M10                         | 2        |
| 46          | Plastic Tube Spacer                          | 4        |
| 47          | Hexagon Socket Head Screws M5x6              | 2        |
| 48          | Flat Pad                                     | 2        |
| 49          | Logo Board                                   | 1        |