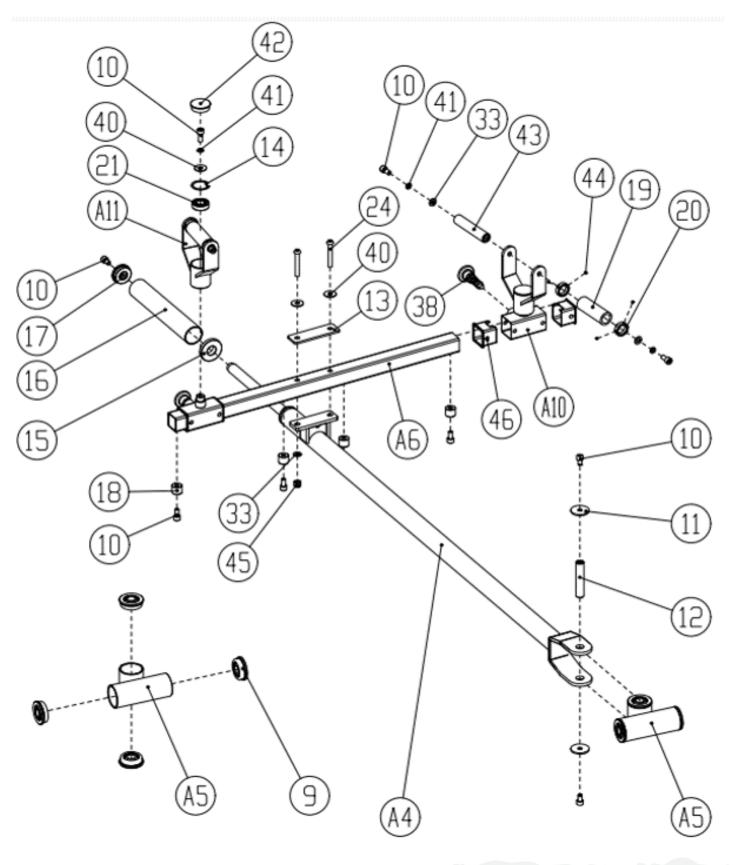

8x15 | 4        |
| 40          | Large Flat Pad                               | 4        |
| 41          | Spring Mat                                   | 10       |
| 42          | Plastic End Cap                              | 2        |
| 43          | Handlebar Axle                               | 2        |
| 44          | Filament                                     | 10       |
| 45          | Self Locking Nut M10                         | 2        |
| 46          | Plastic Tube Spacer                          | 4        |
| 47          | Hexagon Socket Head Screws M5x6              | 2        |
| 48          | Flat Pad                                     | 2        |
| 49          | Logo Board                                   | 1        |

# Frame Assembly



## **Arm Assembly**



# **Seat Cushion and Connecting Frame Assembly**



# **Body Frame Installation**



## **Pedal Installation**



# **Final Product**



#### Have a question about assembly?



#### **Please contact a Gym Bro Fitness Team Member!**

Hours of Operation:
Monday-Friday 9:00am - 5:00pm (PST)
Saturday 9:00am - 3:00pm (PST)
Sunday CLOSED

Phone: (662)GYM-BROS

**Email: info@gymbrofitness.com** 

**Visit Our Website: www.gymbrofitness.com** 

12 <u>T-Bar Row</u>