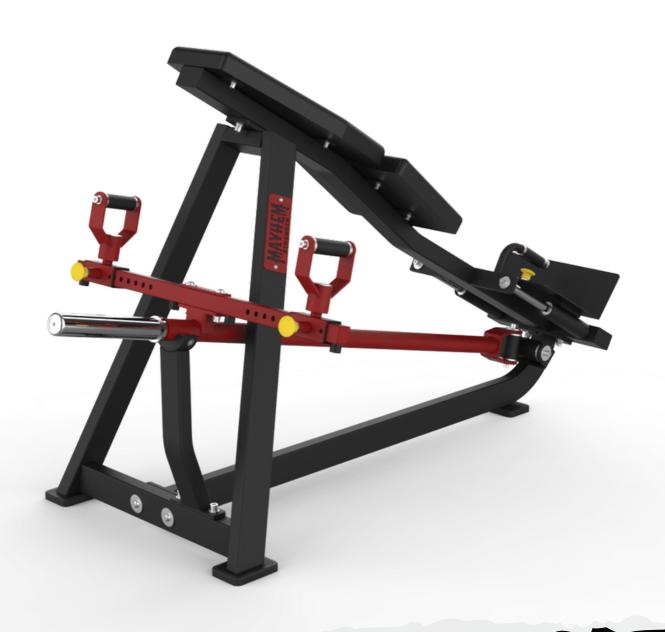

# T-Bar Row Plate Loaded ASSEMBLY INSTRUCTIONS



Please take the time to carefully read the instruction manual before starting the process of assembling your machine. If you have any inquiries or complications, please call us at 662-GYM-BROS, or email us at info@gymbrofitness.com.

Ensure to tighten all nuts and bolts, lubricate any sliding parts, bearings, and moving mechanisms. We also suggest applying Loctite or any kind of thread locking adhesive to anything that does not thread into a Teflon nut. It is also important to ensure that every movement arm is properly aligned prior to frequent use, and that the machine that you are assembling is fully functional.

| Tools Required for Installation: |
|----------------------------------|
| Rubber Mallet                    |
| Level                            |
| Ratchet and Socket Set