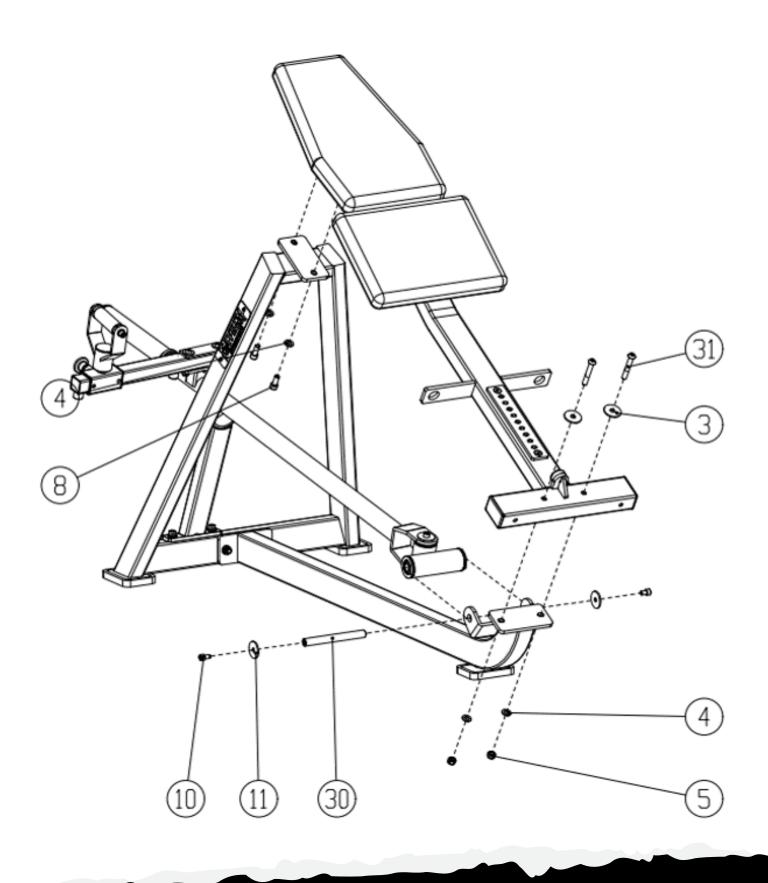

# **Body Frame Installation**

#### **PARTS/HARDWARE LIST**

| Part Number | Part Description                             | Quantity |
|-------------|----------------------------------------------|----------|
| A1          | Main Frame                                   | 1        |
| A2          | Side Frame                                   | 1        |
| A3          | Stop Piece                                   | 1        |
| A4          | Force Arm                                    | 1        |
| A5          | Linkage Sleeve                               | 1        |
| A6          | Handlebars                                   | 1        |
| A7          | Connecting Frame                             | 1        |
| A8          | Sliding Sleeve                               | 2        |
| A9          | Pedal Frame                                  | 1        |
| A10         | Sliding Frame                                | 2        |
| A11         | Handlebar Bracket                            | 2        |
| 1           | Footpads                                     | 3        |
| 2           | Hexagon Socket Flat Head Screws M12x70       | 2        |
| 3           | Flat Pad                                     | 4        |
| 4           | Flat Pad                                     | 8        |
| 5           | Self Locking Nut M12                         | 4        |
| 6           | Stop Pad                                     | 1        |
| 7           | Hexagon Socket Countersunk Head Screws M8x20 | 2        |
| 8           | Hexagon Socket Head Screws M12x30            | 6        |
| 9           | Deep Groove Ball Bearing                     | 4        |

### **PARTS/HARDWARE LIST Continued**

| Part Number | Part Description                              | Quantity |
|-------------|-----------------------------------------------|----------|
| 10          | Hexagon Socket Head Screws M10x15             | 6        |
| 11          | Flat Pad                                      | 4        |
| 12          | Arm Shaft                                     | 1        |
| 13          | Fixing Plate                                  | 1        |
| 14          | Washer                                        | 2        |
| 15          | Sleeve End Cap                                | 1        |
| 16          | Sleeve Pipe                                   | 1        |
| 17          | Sleeve End Cap                                | 1        |
| 18          | Limit Ring                                    | 4        |
| 19          | Handlebar Axle                                | 4        |
| 20          | Handlebar Limit Ring                          | 5        |
| 21          | Handlebars                                    | 5        |
| 22          | Cushion Pack                                  | 1        |
| 23          | Back Cushion Group                            | 1        |
| 24          | Hexagon Socket Flat Head Screws M10x70        | 2        |
| 25          | Flat Pad                                      | 8        |
| 26          | Hexagon Socket Head Screws M8x30              | 8        |
| 27          | Hexagon Socket Countersunk Head Screws M10x20 | 2        |
| 28          | Adjusting Plate                               | 1        |
| 29          | Half Circle Set Ball                          | 1        |
| 30          | Linkage Shaft                                 | 1        |

### **PARTS/HARDWARE LIST Continued**

| Part Number | Part Description                             | Quantity |
|-------------|----------------------------------------------|----------|
| 31          | Hexagon Socket Flat Head Screws M12x80       | 2        |
| 32          | Hexagon Socket Head Screws M10x20            | 4        |
| 33          | Flat Pad                                     | 4        |
| 34          | End Sleeve of Slideway Rod                   | 2        |
| 35          | Slideway Bar                                 | 2        |
| 36          | Washer                                       | 8        |
| 37          | Linear Bearing                               | 4        |
| 38          | Seat Pin                                     | 1        |
| 39          | Hexagon Socket Countersunk Head Screws M8x15 | 4        |
| 40          | Large Flat Pad                               | 4        |
| 41          | Spring Mat                                   | 10       |
| 42          | Plastic End Cap                              | 2        |
| 43          | Handlebar Axle                               | 2        |
| 44          | Filament                                     | 10       |
| 45          | Self Locking Nut M10                         | 2        |
| 46          | Plastic Tube Spacer                          | 4        |
| 47          | Hexagon Socket Head Screws M5x6              | 2        |
| 48          | Flat Pad                                     | 2        |
| 49          | Logo Board                                   | 1        |