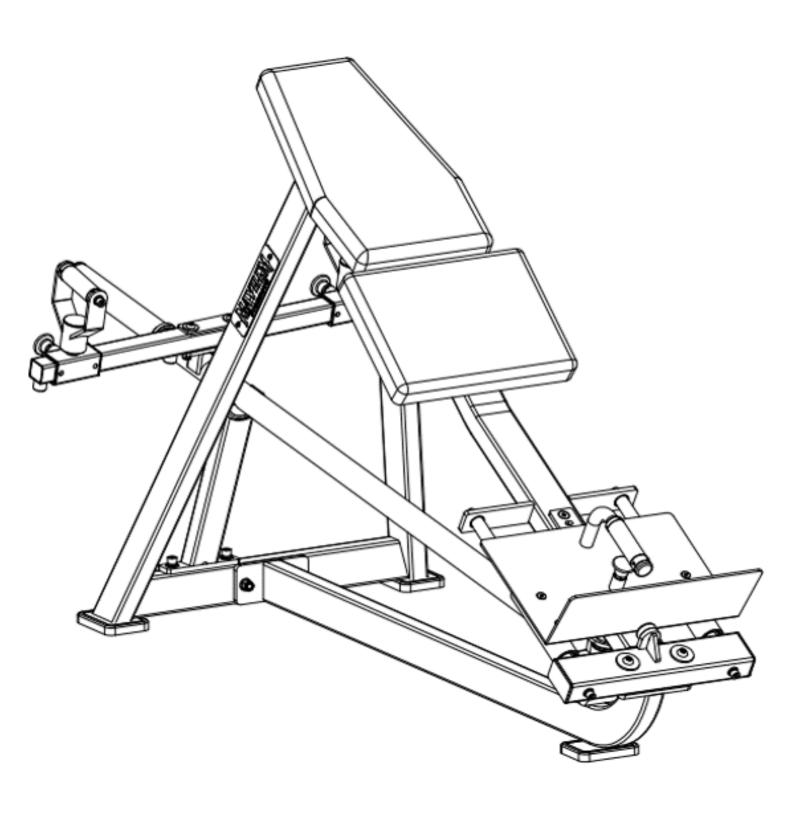

| 10       |
| 42          | Plastic End Cap                              | 2        |
| 43          | Handlebar Axle                               | 2        |
| 44          | Filament                                     | 10       |
| 45          | Self Locking Nut M10                         | 2        |
| 46          | Plastic Tube Spacer                          | 4        |
| 47          | Hexagon Socket Head Screws M5x6              | 2        |
| 48          | Flat Pad                                     | 2        |
| 49          | Logo Board                                   | 1        |

# Frame Assembly



## **Arm Assembly**



# **Seat Cushion and Connecting Frame Assembly**



# **Body Frame Installation**



## **Pedal Installation**



# **Final Product**



#### Have a question about assembly?



#### **Please contact a Gym Bro Fitness Team Member!**

Hours of Operation:
Monday-Friday 9:00am - 5:00pm (PST)
Saturday 9:00am - 3:00pm (PST)
Sunday CLOSED

Phone: (662)GYM-BROS

**Email: info@gymbrofitness.com** 

**Visit Our Website: www.gymbrofitness.com** 

12 <u>T-Bar Row</u>