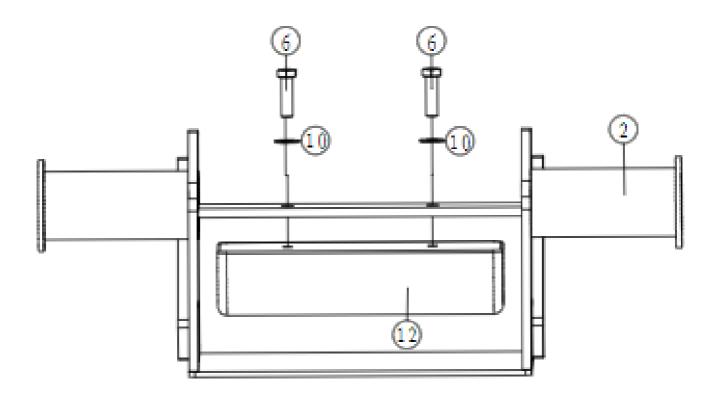

## **PARTS/HARDWARE LIST**

| Part Number | Part Description           | Quantity |
|-------------|----------------------------|----------|
| 1           | Support                    | 1        |
| 2           | Arm Support                | 1        |
| 3           | Weight Holder              | 2        |
| 4           | Block Bearing              | 2        |
| 5           | Hexagon Head Bolts M12x120 | 4        |
| 6           | Hexagon Head Bolts M10x35  | 2        |
| 7           | Hexagon Head Bolts M5x15   | 4        |
| 8           | Plain Washers              | 8        |
| 9           | Spring Lock Washers        | 4        |
| 10          | Plain Washers              | 2        |
| 11          | Hexagon Nuts M12           | 4        |
| 12          | Upholstery Knee Pad        | 1        |

#### **Frame Assembly**

## Frame Assembly

Have a question about assembly?