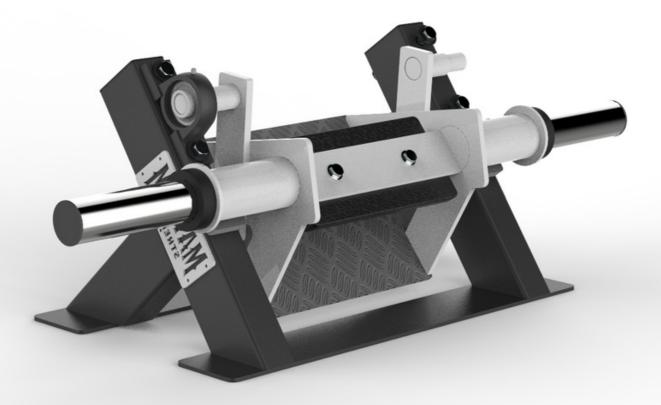

## **PARTS/HARDWARE LIST**

| Part Number | Part Description           | Quantity |
|-------------|----------------------------|----------|
| 1           | Support                    | 1        |
| 2           | Arm Support                | 1        |
| 3           | Weight Holder              | 2        |
| 4           | Block Bearing              | 2        |
| 5           | Hexagon Head Bolts M12x120 | 4        |
| 6           | Hexagon Head Bolts M10x35  | 2        |
| 7           | Hexagon Head Bolts M5x15   | 4        |
| 8           | Plain Washers              | 8        |
| 9           | Spring Lock Washers        | 4        |
| 10          | Plain Washers              | 2        |
| 11          | Hexagon Nuts M12           | 4        |
| 12          | Upholstery Knee Pad        | 1        |