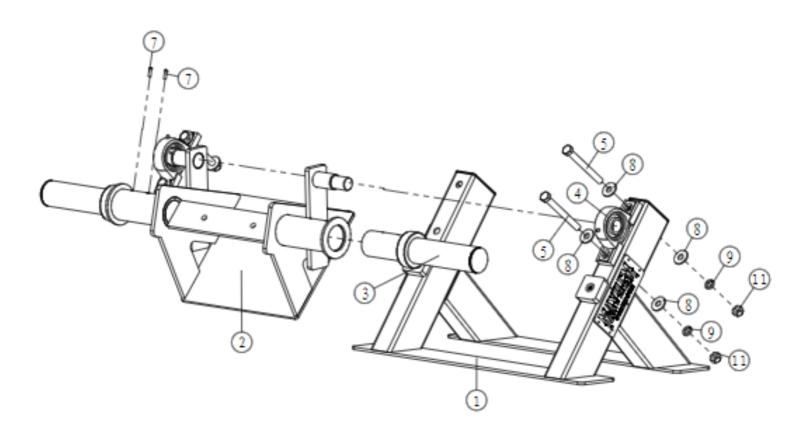

## **PARTS/HARDWARE LIST**

| Part Number | Part Description           | Quantity |
|-------------|----------------------------|----------|
| 1           | Support                    | 1        |
| 2           | Arm Support                | 1        |
| 3           | Weight Holder              | 2        |
| 4           | Block Bearing              | 2        |
| 5           | Hexagon Head Bolts M12x120 | 4        |
| 6           | Hexagon Head Bolts M10x35  | 2        |
| 7           | Hexagon Head Bolts M5x15   | 4        |
| 8           | Plain Washers              | 8        |
| 9           | Spring Lock Washers        | 4        |
| 10          | Plain Washers              | 2        |
| 11          | Hexagon Nuts M12           | 4        |
| 12          | Upholstery Knee Pad        | 1        |

#### **Frame Assembly**

## Frame Assembly

Have a question about assembly?