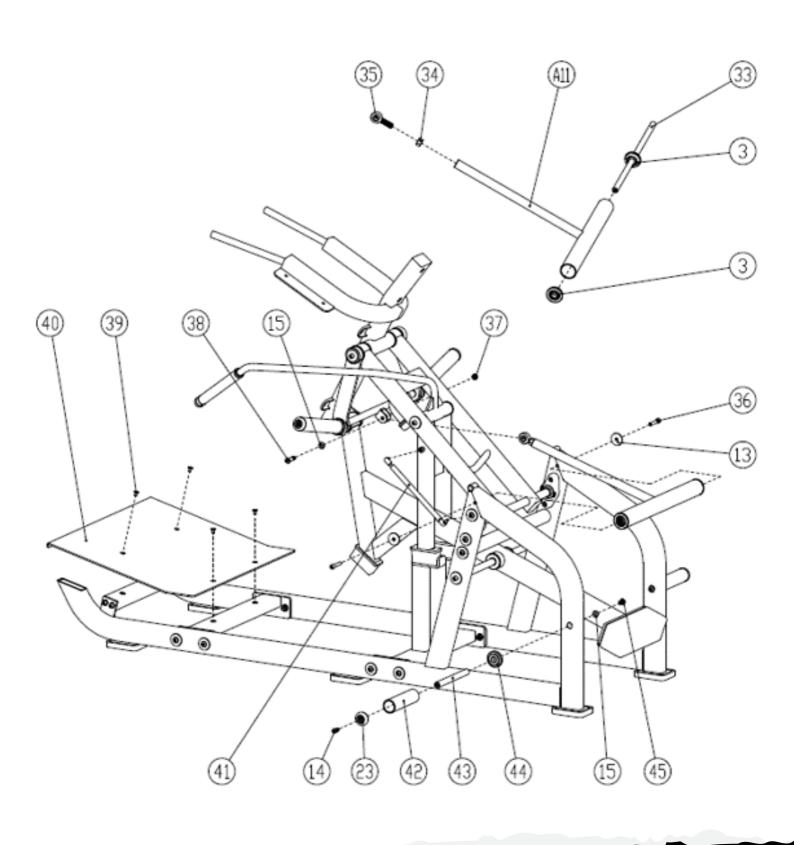

| 49          | Shoulder Pad Group                           | 2        |
| 50          | Square End Cap                               | 2        |
| 51          | Flat Pad                                     | 8        |

#### **PARTS/HARDWARE LIST Continued**

| Part Number | Part Description                 | Quantity |
|-------------|----------------------------------|----------|
| 52          | Hexagon Socket Head Screws M8x30 | 10       |
| 53          | Bolt                             | 2        |
| 54          | Headrest Set Group               | 1        |

# **Force Arm Assembly**



# Frame Assembly



## **Linkage Parts Assembly**



## **Barbell Rack Installation**



### **Backboard Rack Installation**



# **Regulating Parts Installation**



## **Accessory Installation**



13 V Squat

### **Cushion Installation**



14 V Squat

# **Final Product**



15

#### Have a question about assembly?



#### **Please contact a Gym Bro Fitness Team Member!**

Hours of Operation:
Monday-Friday 9:00am - 5:00pm (PST)
Saturday 9:00am - 3:00pm (PST)
Sunday CLOSED

Phone: (662)GYM-BROS

**Email: info@gymbrofitness.com** 

**Visit Our Website: www.gymbrofitness.com**