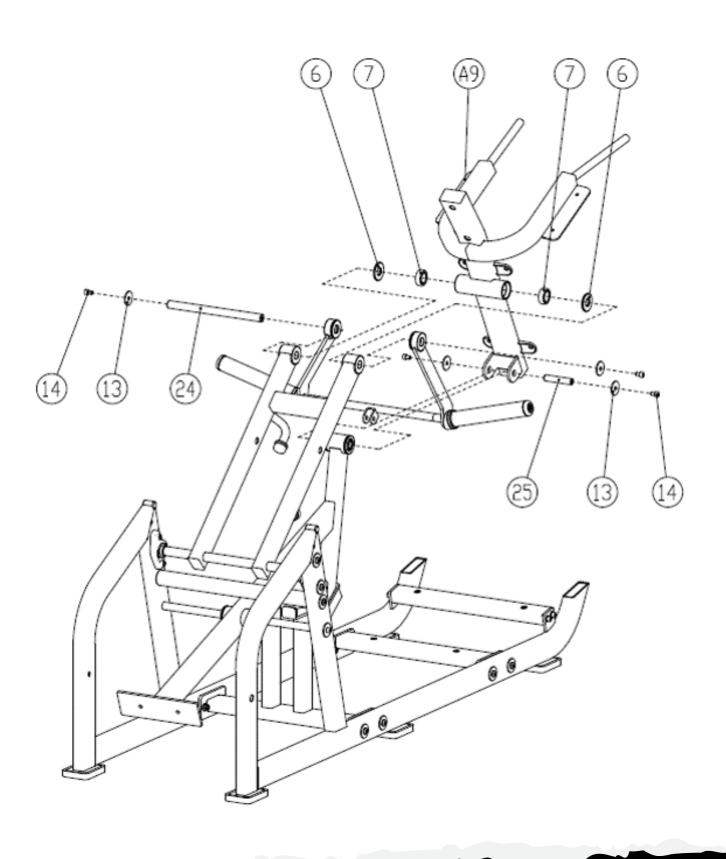

48          | Back Pad Group                               | 1        |
| 49          | Shoulder Pad Group                           | 2        |
| 50          | Square End Cap                               | 2        |
| 51          | Flat Pad                                     | 8        |

#### **PARTS/HARDWARE LIST Continued**

| Part Number | Part Description                 | Quantity |
|-------------|----------------------------------|----------|
| 52          | Hexagon Socket Head Screws M8x30 | 10       |
| 53          | Bolt                             | 2        |
| 54          | Headrest Set Group               | 1        |

# **Force Arm Assembly**



# Frame Assembly



## **Linkage Parts Assembly**



## **Barbell Rack Installation**



### **Backboard Rack Installation**



# **Regulating Parts Installation**



## **Accessory Installation**



13 V Squat

### **Cushion Installation**



14 V Squat

# **Final Product**



15

#### Have a question about assembly?



#### **Please contact a Gym Bro Fitness Team Member!**

Hours of Operation:
Monday-Friday 9:00am - 5:00pm (PST)
Saturday 9:00am - 3:00pm (PST)
Sunday CLOSED

Phone: (662)GYM-BROS

**Email: info@gymbrofitness.com** 

**Visit Our Website: www.gymbrofitness.com**