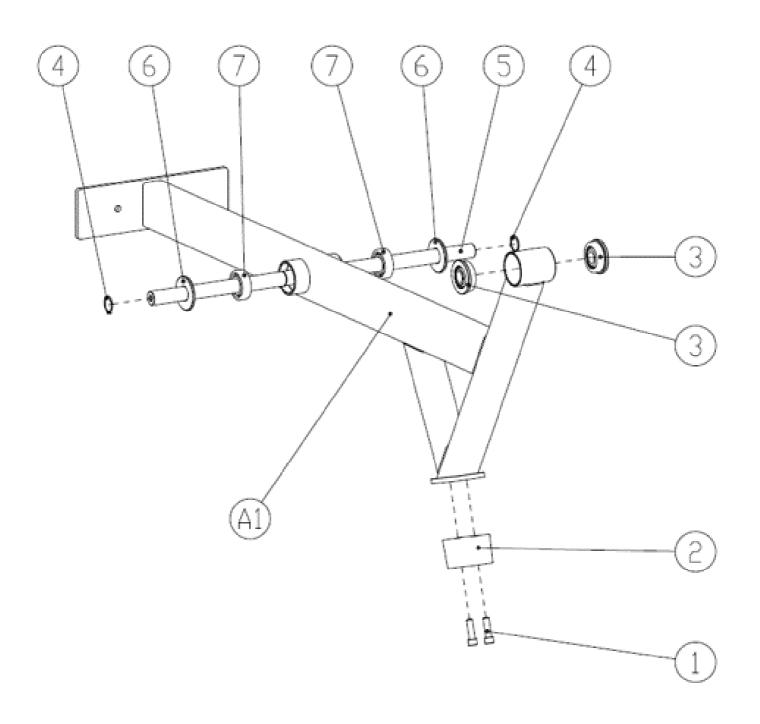

# **Force Arm Assembly**

#### **PARTS/HARDWARE LIST**

| Part Number | Part Description                  | Quantity |
|-------------|-----------------------------------|----------|
| A1          | Arm                               | 1        |
| A2          | Connection Frame (1)              | 1        |
| A3          | Connection Frame (2)              | 1        |
| A4          | Connection Frame (3)              | 1        |
| A5          | Connection Frame (4)              | 1        |
| A6          | Side Frame                        | 1 pair   |
| A7          | Arm Linkage                       | 1        |
| A8          | Angled Bar                        | 1        |
| A9          | Backplane Frame                   | 1        |
| 1           | Adjustable PC                     | 1        |
| 2           | Lever Linkage PC                  | 1        |
| 3           | Hexagon Socket Head Screws M10x35 | 6        |
| 4           | Dampening Piece                   | 3        |
| 5           | Deep Groove Ball Bearings         | 4        |
| 6           | Outside Washer                    | 2        |
| 7           | Arm Axis                          | 1        |
| 8           | Washer                            | 6        |
| 9           | Deep Groove Ball Bearings         | 6        |
| 10          | Footpads                          | 6        |
| 11          | Flat Pad                          | 6        |