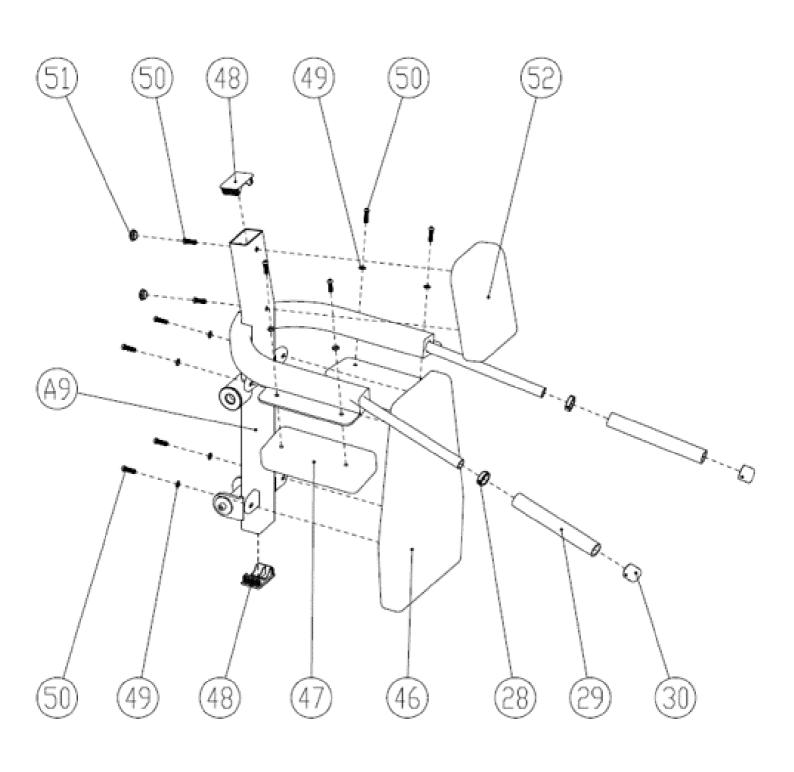

| 2        |
| 50          | Square End Cap                               | 2        |
| 51          | Flat Pad                                     | 8        |

#### **PARTS/HARDWARE LIST Continued**

| Part Number | Part Description                 | Quantity |
|-------------|----------------------------------|----------|
| 52          | Hexagon Socket Head Screws M8x30 | 10       |
| 53          | Bolt                             | 2        |
| 54          | Headrest Set Group               | 1        |

# **Force Arm Assembly**



# Frame Assembly



## **Linkage Parts Assembly**



## **Barbell Rack Installation**



### **Backboard Rack Installation**



# **Regulating Parts Installation**



## **Accessory Installation**



13 V Squat

### **Cushion Installation**



14 V Squat

# **Final Product**



15

#### Have a question about assembly?



#### **Please contact a Gym Bro Fitness Team Member!**

Hours of Operation:
Monday-Friday 9:00am - 5:00pm (PST)
Saturday 9:00am - 3:00pm (PST)
Sunday CLOSED

Phone: (662)GYM-BROS

**Email: info@gymbrofitness.com** 

**Visit Our Website: www.gymbrofitness.com**