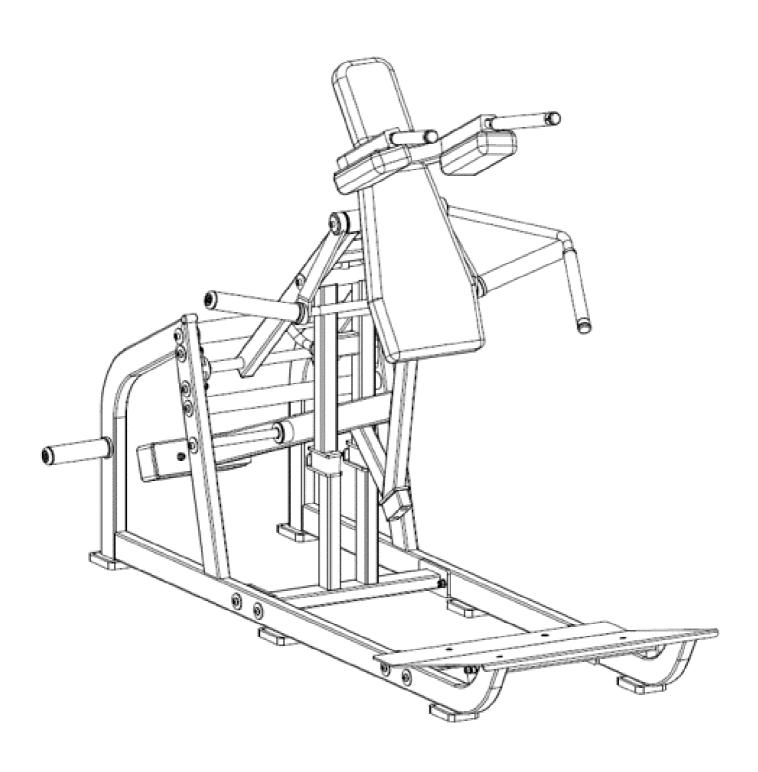

| Square End Cap                               | 2        |
| 51          | Flat Pad                                     | 8        |

#### **PARTS/HARDWARE LIST Continued**

| Part Number | Part Description                 | Quantity |
|-------------|----------------------------------|----------|
| 52          | Hexagon Socket Head Screws M8x30 | 10       |
| 53          | Bolt                             | 2        |
| 54          | Headrest Set Group               | 1        |

# **Force Arm Assembly**



# Frame Assembly



## **Linkage Parts Assembly**



## **Barbell Rack Installation**



### **Backboard Rack Installation**



# **Regulating Parts Installation**



## **Accessory Installation**



13 V Squat

### **Cushion Installation**



14 V Squat

# **Final Product**



15

#### Have a question about assembly?



#### **Please contact a Gym Bro Fitness Team Member!**

Hours of Operation:
Monday-Friday 9:00am - 5:00pm (PST)
Saturday 9:00am - 3:00pm (PST)
Sunday CLOSED

Phone: (662)GYM-BROS

**Email: info@gymbrofitness.com** 

**Visit Our Website: www.gymbrofitness.com**