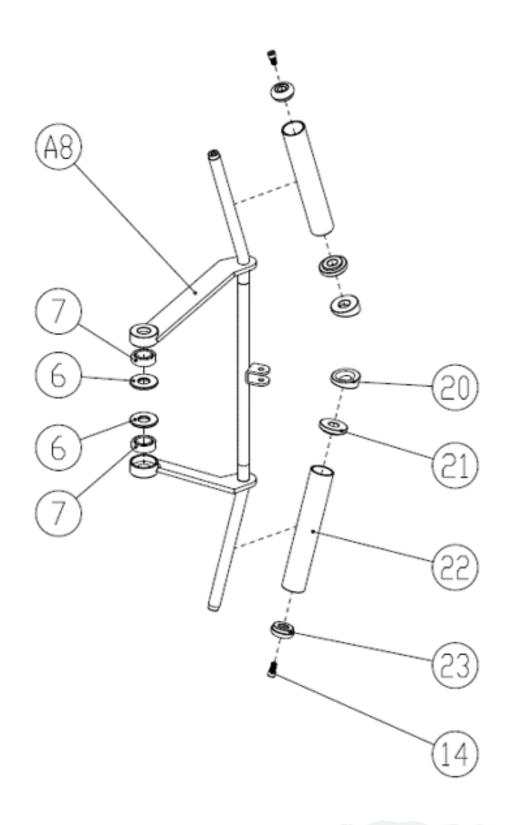

crews M12x20            | 2        |
| 48          | Back Pad Group                               | 1        |
| 49          | Shoulder Pad Group                           | 2        |
| 50          | Square End Cap                               | 2        |
| 51          | Flat Pad                                     | 8        |

#### **PARTS/HARDWARE LIST Continued**

| Part Number | Part Description                 | Quantity |
|-------------|----------------------------------|----------|
| 52          | Hexagon Socket Head Screws M8x30 | 10       |
| 53          | Bolt                             | 2        |
| 54          | Headrest Set Group               | 1        |

# **Force Arm Assembly**



# Frame Assembly



## **Linkage Parts Assembly**



## **Barbell Rack Installation**



### **Backboard Rack Installation**



# **Regulating Parts Installation**



## **Accessory Installation**



13 V Squat

### **Cushion Installation**



14 V Squat

# **Final Product**



15

#### Have a question about assembly?



#### **Please contact a Gym Bro Fitness Team Member!**

Hours of Operation:
Monday-Friday 9:00am - 5:00pm (PST)
Saturday 9:00am - 3:00pm (PST)
Sunday CLOSED

Phone: (662)GYM-BROS

**Email: info@gymbrofitness.com** 

**Visit Our Website: www.gymbrofitness.com**