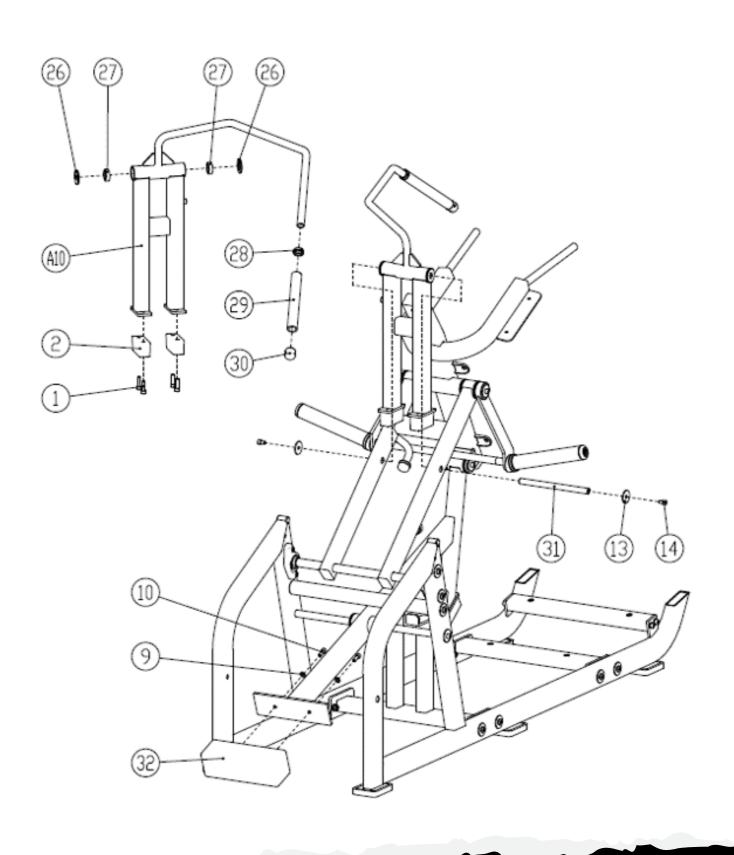

| 1        |
| 49          | Shoulder Pad Group                           | 2        |
| 50          | Square End Cap                               | 2        |
| 51          | Flat Pad                                     | 8        |

#### **PARTS/HARDWARE LIST Continued**

| Part Number | Part Description                 | Quantity |
|-------------|----------------------------------|----------|
| 52          | Hexagon Socket Head Screws M8x30 | 10       |
| 53          | Bolt                             | 2        |
| 54          | Headrest Set Group               | 1        |

# **Force Arm Assembly**



# Frame Assembly



## **Linkage Parts Assembly**



## **Barbell Rack Installation**



### **Backboard Rack Installation**



# **Regulating Parts Installation**



## **Accessory Installation**



13 V Squat

### **Cushion Installation**



14 V Squat

# **Final Product**



15

#### Have a question about assembly?



#### **Please contact a Gym Bro Fitness Team Member!**

Hours of Operation:
Monday-Friday 9:00am - 5:00pm (PST)
Saturday 9:00am - 3:00pm (PST)
Sunday CLOSED

Phone: (662)GYM-BROS

**Email: info@gymbrofitness.com** 

**Visit Our Website: www.gymbrofitness.com**