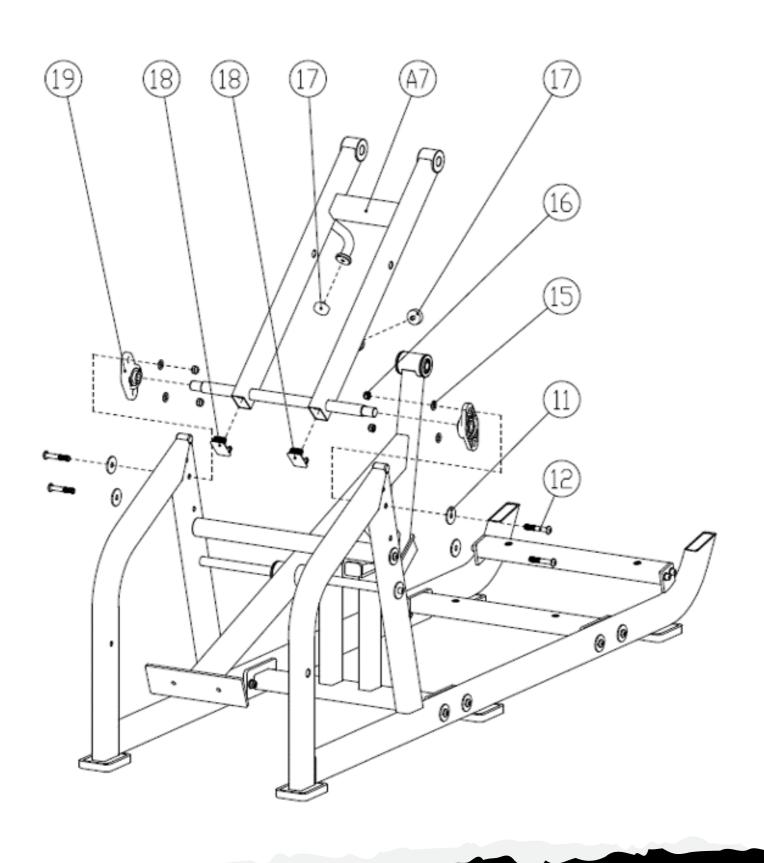

## **Linkage Parts Assembly**

#### **PARTS/HARDWARE LIST Continued**

| Part Number | Part Description                  | Quantity |
|-------------|-----------------------------------|----------|
| 12          | Hexagon Socket Head Screws M10x25 | 6        |
| 13          | Flat Pad                          | 14       |
| 14          | Hexagon Socket Head Screws M12x70 | 14       |
| 15          | Flat Pad                          | 10       |
| 16          | Hexagon Socket head Screws M10x15 | 12       |
| 17          | Flat Pad                          | 15       |
| 18          | Self Locking Nut M12              | 12       |
| 19          | Half Round Stop Ball M10          | 2        |
| 20          | Square End Cap                    | 2        |
| 21          | Bearing Housing                   | 2        |
| 22          | Sleeve Pad                        | 2        |
| 23          | Sleeve End Cap                    | 2        |
| 24          | SLeeve Tube                       | 2        |
| 25          | Sleeve End Cap                    | 4        |
| 26          | End Nut                           | 1        |
| 27          | Backplane Frame Axis              | 1        |
| 28          | Washer                            | 2        |
| 29          | Deep Groove Ball Bearings         | 2        |
| 30          | Handle Limit Ring                 | 3        |
| 31          | Handle Cover                      | 3        |

#### **PARTS/HARDWARE LIST Continued**

| Part Number | Part Description                             | Quantity |
|-------------|----------------------------------------------|----------|
| 32          | Handle End Cap                               | 3        |
| 33          | Adjustable PC Axis                           | 1        |
| 34          | Counterbalance                               | 1        |
| 35          | Linkage Axis                                 | 1        |
| 36          | Hex Nuts M16                                 | 2        |
| 37          | Rod End bearing                              | 1        |
| 38          | Hexagon Socket Head Screws M10x60            | 2        |
| 39          | Spring Washer                                | 1        |
| 40          | Hexagon Socket Head Screws M16x50            | 1        |
| 41          | Hexagon Socket Countersunk Head Screws M8x15 | 4        |
| 42          | Foot Plate                                   | 1        |
| 43          | Air Rod                                      | 1        |
| 44          | Sleeve Tube                                  | 2        |
| 45          | Sleeve Rod                                   | 2        |
| 46          | Sleeve End Cap                               | 2        |
| 47          | Hexagon Socket Head Screws M12x20            | 2        |
| 48          | Back Pad Group                               | 1        |
| 49          | Shoulder Pad Group                           | 2        |
| 50          | Square End Cap                               | 2        |
| 51          | Flat Pad                                     | 8        |