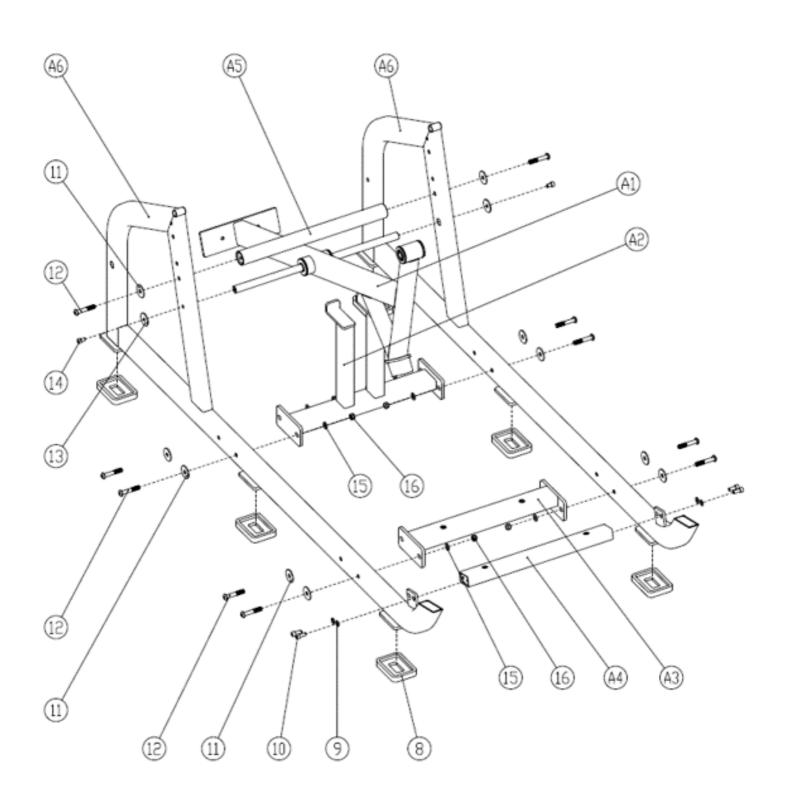

# Frame Assembly

#### **PARTS/HARDWARE LIST**

| Part Number | Part Description                  | Quantity |
|-------------|-----------------------------------|----------|
| A1          | Arm                               | 1        |
| A2          | Connection Frame (1)              | 1        |
| A3          | Connection Frame (2)              | 1        |
| A4          | Connection Frame (3)              | 1        |
| A5          | Connection Frame (4)              | 1        |
| A6          | Side Frame                        | 1 pair   |
| A7          | Arm Linkage                       | 1        |
| A8          | Angled Bar                        | 1        |
| A9          | Backplane Frame                   | 1        |
| 1           | Adjustable PC                     | 1        |
| 2           | Lever Linkage PC                  | 1        |
| 3           | Hexagon Socket Head Screws M10x35 | 6        |
| 4           | Dampening Piece                   | 3        |
| 5           | Deep Groove Ball Bearings         | 4        |
| 6           | Outside Washer                    | 2        |
| 7           | Arm Axis                          | 1        |
| 8           | Washer                            | 6        |
| 9           | Deep Groove Ball Bearings         | 6        |
| 10          | Footpads                          | 6        |
| 11          | Flat Pad                          | 6        |

#### **PARTS/HARDWARE LIST Continued**

| Part Number | Part Description                  | Quantity |
|-------------|-----------------------------------|----------|
| 12          | Hexagon Socket Head Screws M10x25 | 6        |
| 13          | Flat Pad                          | 14       |
| 14          | Hexagon Socket Head Screws M12x70 | 14       |
| 15          | Flat Pad                          | 10       |
| 16          | Hexagon Socket head Screws M10x15 | 12       |
| 17          | Flat Pad                          | 15       |
| 18          | Self Locking Nut M12              | 12       |
| 19          | Half Round Stop Ball M10          | 2        |
| 20          | Square End Cap                    | 2        |
| 21          | Bearing Housing                   | 2        |
| 22          | Sleeve Pad                        | 2        |
| 23          | Sleeve End Cap                    | 2        |
| 24          | SLeeve Tube                       | 2        |
| 25          | Sleeve End Cap                    | 4        |
| 26          | End Nut                           | 1        |
| 27          | Backplane Frame Axis              | 1        |
| 28          | Washer                            | 2        |
| 29          | Deep Groove Ball Bearings         | 2        |
| 30          | Handle Limit Ring                 | 3        |
| 31          | Handle Cover                      | 3        |