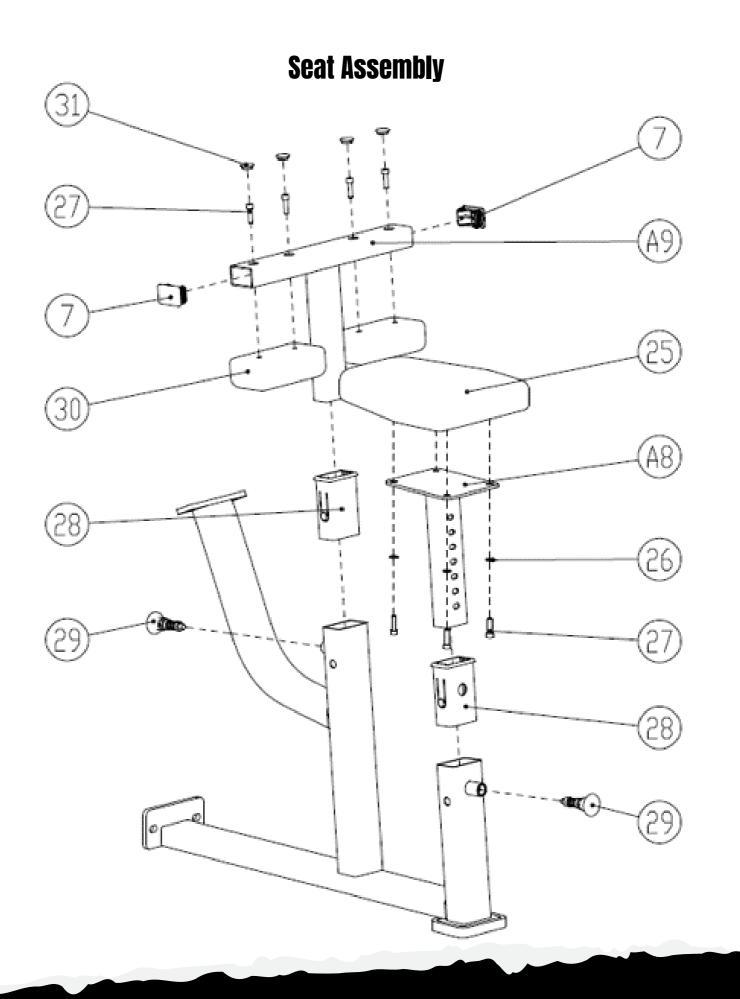

#### **PARTS/HARDWARE LIST**

| Part Number | Part Description                        | Quantity |
|-------------|-----------------------------------------|----------|
| A1          | Main Frame                              | 1        |
| A2          | Conectioon Frame (1)                    | 1        |
| A3          | Connection Frame (2)                    | 1        |
| A4          | Connection Frame (3)                    | 1        |
| A5          | Side Frame                              | 1 pair   |
| A6          | Arm Support Frame                       | 1        |
| A7          | Arm                                     | 1 pair   |
| A8          | Cushion Frame                           | 1        |
| A9          | Leg Press Frame                         | 1        |
| 1           | Footpads                                | 5        |
| 2           | Hexagon Socket Flat Head Screws M12x70  | 16       |
| 3           | Flat Pad                                | 18       |
| 4           | Flat Pad                                | 20       |
| 5           | Self Locking Nut M12                    | 18       |
| 6           | Hexagon Socket Flat Head Screws M12x110 | 2        |
| 7           | Square End Cap                          | 6        |
| 8           | Sleeve Pad                              | 2        |
| 9           | Sleeve End Cap                          | 2        |
| 10          | Sleeve Tube                             | 2        |
| 11          | Sleeve End Cap                          | 4        |

#### **PARTS/HARDWARE LIST Continued**

| Part Number | Part Description                   | Quantity |
|-------------|------------------------------------|----------|
| 12          | Hexagon Socket Head Sccrews M10x15 | 8        |
| 13          | Deep Groove Ball Bearings          | 4        |
| 14          | Handle End Cap                     | 2        |
| 15          | Handle Cover                       | 2        |
| 16          | Handle Limit Ring                  | 2        |
| 17          | Flat Pad                           | 4        |
| 18          | Arm Axis                           | 2        |
| 19          | Hexagon Socket Head Screws M10x35  | 4        |
| 20          | Dampening Piece                    | 2        |
| 21          | Hexagon Socket Head Screws M12x20  | 2        |
| 22          | Sleeve End Cap                     | 2        |
| 23          | Sleeve Rod                         | 2        |
| 24          | Sleeve Tube                        | 2        |
| 25          | Cushion Group                      | 1        |
| 26          | Flat Pad                           | 4        |
| 27          | Hexagon Socket Head Screws M8x30   | 8        |
| 28          | Middle Pass Cover                  | 2        |
| 29          | Cushion Pin                        | 2        |
| 30          | Leg Pads                           | 2        |
| 31          | Bolt                               | 4        |

## Frame Assembly