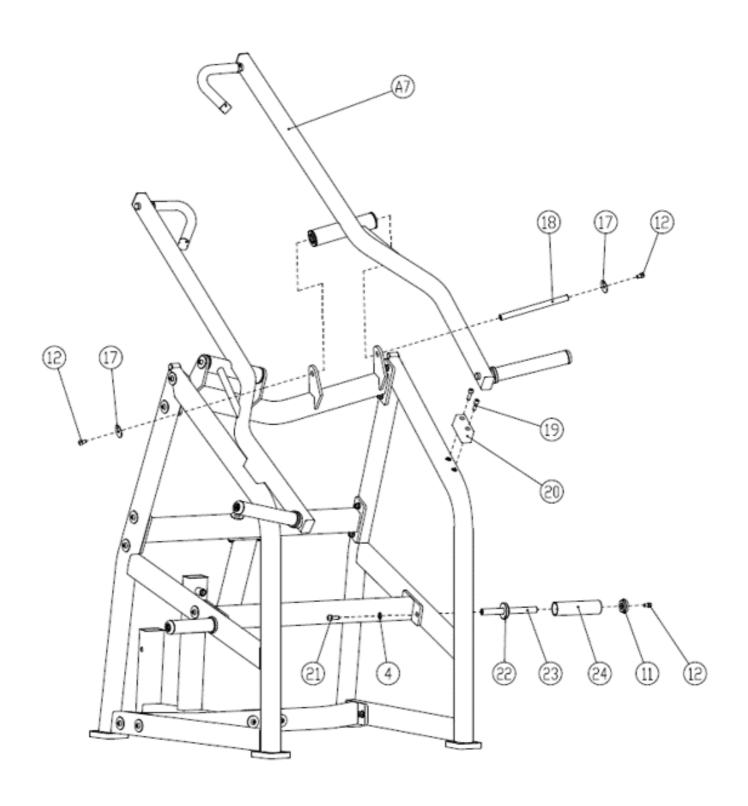

#### **Left Side Rack Installation**

#### **PARTS/HARDWARE LIST**

| Part Number | Part Description                        | Quantity |
|-------------|-----------------------------------------|----------|
| A1          | Main Frame                              | 1        |
| A2          | Conectioon Frame (1)                    | 1        |
| A3          | Connection Frame (2)                    | 1        |
| A4          | Connection Frame (3)                    | 1        |
| A5          | Side Frame                              | 1 pair   |
| A6          | Arm Support Frame                       | 1        |
| A7          | Arm                                     | 1 pair   |
| A8          | Cushion Frame                           | 1        |
| A9          | Leg Press Frame                         | 1        |
| 1           | Footpads                                | 5        |
| 2           | Hexagon Socket Flat Head Screws M12x70  | 16       |
| 3           | Flat Pad                                | 18       |
| 4           | Flat Pad                                | 20       |
| 5           | Self Locking Nut M12                    | 18       |
| 6           | Hexagon Socket Flat Head Screws M12x110 | 2        |
| 7           | Square End Cap                          | 6        |
| 8           | Sleeve Pad                              | 2        |
| 9           | Sleeve End Cap                          | 2        |
| 10          | Sleeve Tube                             | 2        |
| 11          | Sleeve End Cap                          | 4        |

#### **PARTS/HARDWARE LIST Continued**

| Part Number | Part Description                   | Quantity |
|-------------|------------------------------------|----------|
| 12          | Hexagon Socket Head Sccrews M10x15 | 8        |
| 13          | Deep Groove Ball Bearings          | 4        |
| 14          | Handle End Cap                     | 2        |
| 15          | Handle Cover                       | 2        |
| 16          | Handle Limit Ring                  | 2        |
| 17          | Flat Pad                           | 4        |
| 18          | Arm Axis                           | 2        |
| 19          | Hexagon Socket Head Screws M10x35  | 4        |
| 20          | Dampening Piece                    | 2        |
| 21          | Hexagon Socket Head Screws M12x20  | 2        |
| 22          | Sleeve End Cap                     | 2        |
| 23          | Sleeve Rod                         | 2        |
| 24          | Sleeve Tube                        | 2        |
| 25          | Cushion Group                      | 1        |
| 26          | Flat Pad                           | 4        |
| 27          | Hexagon Socket Head Screws M8x30   | 8        |
| 28          | Middle Pass Cover                  | 2        |
| 29          | Cushion Pin                        | 2        |
| 30          | Leg Pads                           | 2        |
| 31          | Bolt                               | 4        |