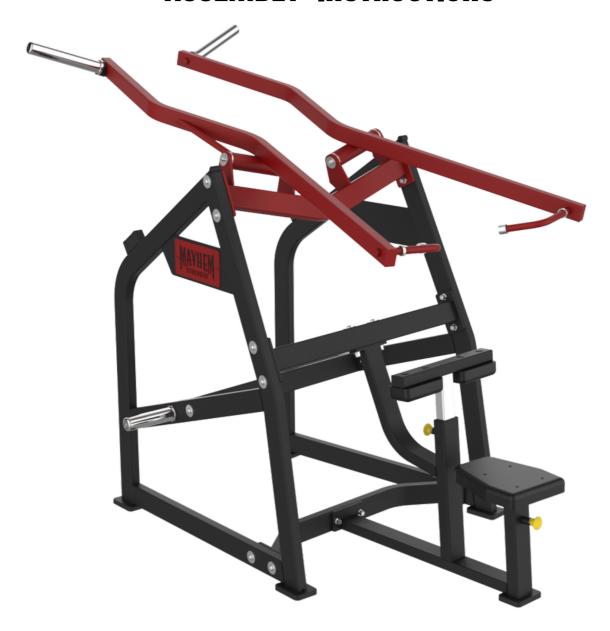

# Wide Lat Pulldown Plate Loaded ASSEMBLY INSTRUCTIONS



Please take the time to carefully read the instruction manual before starting the process of assembling your machine. If you have any inquiries or complications, please call us at 662-GYM-BROS, or email us at info@gymbrofitness.com.

Ensure to tighten all nuts and bolts, lubricate any sliding parts, bearings, and moving mechanisms. We also suggest applying Loctite or any kind of thread locking adhesive to anything that does not thread into a Teflon nut. It is also important to ensure that every movement arm is properly aligned prior to frequent use, and that the machine that you are assembling is fully functional.

| Tools Required for Installation: |
|----------------------------------|
| Rubber Mallet                    |
| Level                            |
| Ratchet and Socket Set