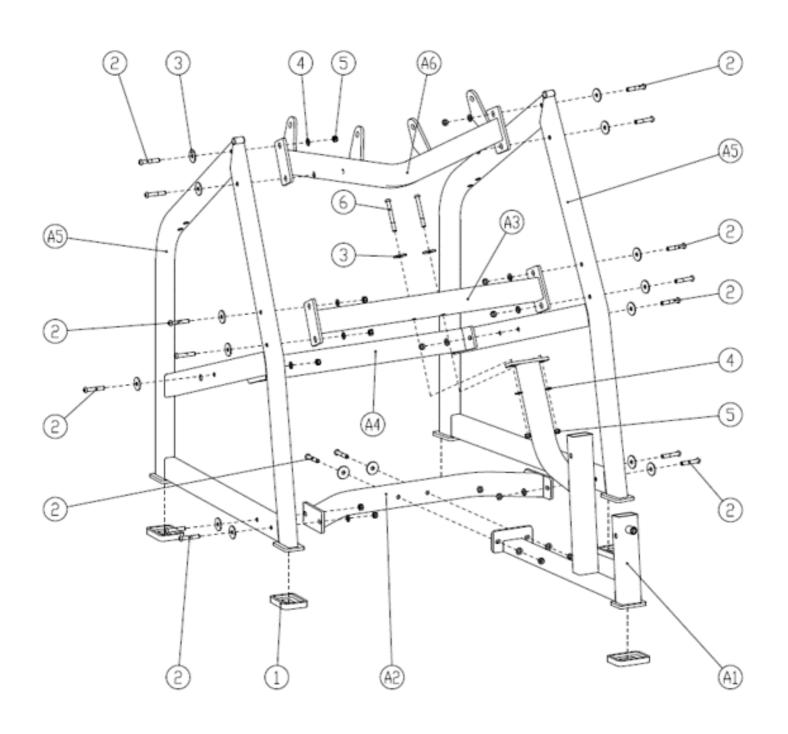

## Frame Assembly

#### **PARTS/HARDWARE LIST**

| Part Number | Part Description                        | Quantity |
|-------------|-----------------------------------------|----------|
| A1          | Main Frame                              | 1        |
| A2          | Conectioon Frame (1)                    | 1        |
| A3          | Connection Frame (2)                    | 1        |
| A4          | Connection Frame (3)                    | 1        |
| A5          | Side Frame                              | 1 pair   |
| A6          | Arm Support Frame                       | 1        |
| A7          | Arm                                     | 1 pair   |
| A8          | Cushion Frame                           | 1        |
| A9          | Leg Press Frame                         | 1        |
| 1           | Footpads                                | 5        |
| 2           | Hexagon Socket Flat Head Screws M12x70  | 16       |
| 3           | Flat Pad                                | 18       |
| 4           | Flat Pad                                | 20       |
| 5           | Self Locking Nut M12                    | 18       |
| 6           | Hexagon Socket Flat Head Screws M12x110 | 2        |
| 7           | Square End Cap                          | 6        |
| 8           | Sleeve Pad                              | 2        |
| 9           | Sleeve End Cap                          | 2        |
| 10          | Sleeve Tube                             | 2        |
| 11          | Sleeve End Cap                          | 4        |

#### **PARTS/HARDWARE LIST Continued**

| Part Number | Part Description                   | Quantity |
|-------------|------------------------------------|----------|
| 12          | Hexagon Socket Head Sccrews M10x15 | 8        |
| 13          | Deep Groove Ball Bearings          | 4        |
| 14          | Handle End Cap                     | 2        |
| 15          | Handle Cover                       | 2        |
| 16          | Handle Limit Ring                  | 2        |
| 17          | Flat Pad                           | 4        |
| 18          | Arm Axis                           | 2        |
| 19          | Hexagon Socket Head Screws M10x35  | 4        |
| 20          | Dampening Piece                    | 2        |
| 21          | Hexagon Socket Head Screws M12x20  | 2        |
| 22          | Sleeve End Cap                     | 2        |
| 23          | Sleeve Rod                         | 2        |
| 24          | Sleeve Tube                        | 2        |
| 25          | Cushion Group                      | 1        |
| 26          | Flat Pad                           | 4        |
| 27          | Hexagon Socket Head Screws M8x30   | 8        |
| 28          | Middle Pass Cover                  | 2        |
| 29          | Cushion Pin                        | 2        |
| 30          | Leg Pads                           | 2        |
| 31          | Bolt                               | 4        |