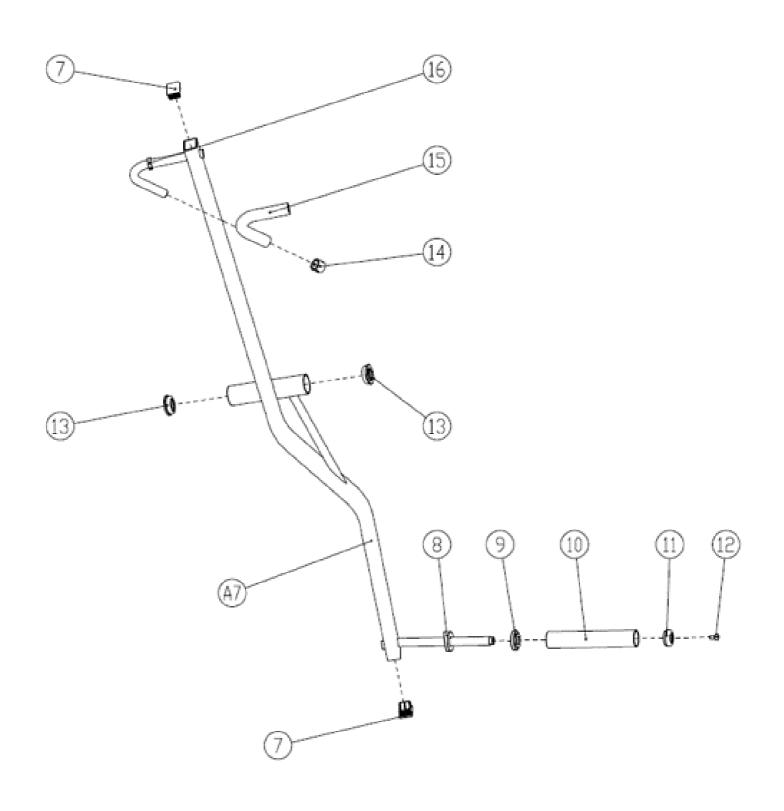

#### **Left Force Arm Installation**

#### **PARTS/HARDWARE LIST**

| Part Number | Part Description                        | Quantity |
|-------------|-----------------------------------------|----------|
| A1          | Main Frame                              | 1        |
| A2          | Conectioon Frame (1)                    | 1        |
| A3          | Connection Frame (2)                    | 1        |
| A4          | Connection Frame (3)                    | 1        |
| A5          | Side Frame                              | 1 pair   |
| A6          | Arm Support Frame                       | 1        |
| A7          | Arm                                     | 1 pair   |
| A8          | Cushion Frame                           | 1        |
| A9          | Leg Press Frame                         | 1        |
| 1           | Footpads                                | 5        |
| 2           | Hexagon Socket Flat Head Screws M12x70  | 16       |
| 3           | Flat Pad                                | 18       |
| 4           | Flat Pad                                | 20       |
| 5           | Self Locking Nut M12                    | 18       |
| 6           | Hexagon Socket Flat Head Screws M12x110 | 2        |
| 7           | Square End Cap                          | 6        |
| 8           | Sleeve Pad                              | 2        |
| 9           | Sleeve End Cap                          | 2        |
| 10          | Sleeve Tube                             | 2        |
| 11          | Sleeve End Cap                          | 4        |

#### **PARTS/HARDWARE LIST Continued**

| Part Number | Part Description                   | Quantity |
|-------------|------------------------------------|----------|
| 12          | Hexagon Socket Head Sccrews M10x15 | 8        |
| 13          | Deep Groove Ball Bearings          | 4        |
| 14          | Handle End Cap                     | 2        |
| 15          | Handle Cover                       | 2        |
| 16          | Handle Limit Ring                  | 2        |
| 17          | Flat Pad                           | 4        |
| 18          | Arm Axis                           | 2        |
| 19          | Hexagon Socket Head Screws M10x35  | 4        |
| 20          | Dampening Piece                    | 2        |
| 21          | Hexagon Socket Head Screws M12x20  | 2        |
| 22          | Sleeve End Cap                     | 2        |
| 23          | Sleeve Rod                         | 2        |
| 24          | Sleeve Tube                        | 2        |
| 25          | Cushion Group                      | 1        |
| 26          | Flat Pad                           | 4        |
| 27          | Hexagon Socket Head Screws M8x30   | 8        |
| 28          | Middle Pass Cover                  | 2        |
| 29          | Cushion Pin                        | 2        |
| 30          | Leg Pads                           | 2        |
| 31          | Bolt                               | 4        |