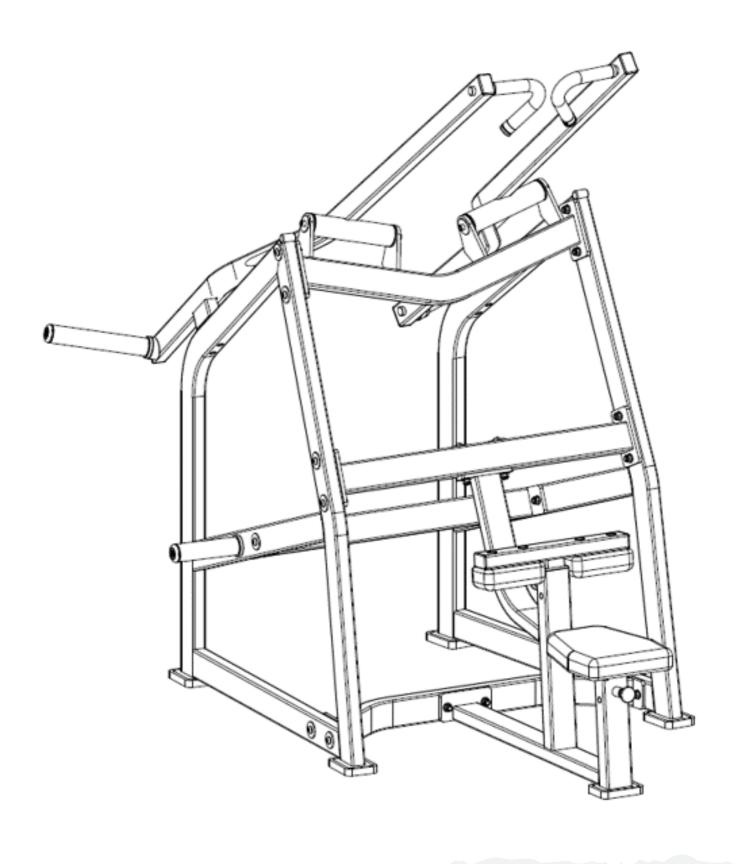

Head Screws M12x20  | 2        |
| 22          | Sleeve End Cap                     | 2        |
| 23          | Sleeve Rod                         | 2        |
| 24          | Sleeve Tube                        | 2        |
| 25          | Cushion Group                      | 1        |
| 26          | Flat Pad                           | 4        |
| 27          | Hexagon Socket Head Screws M8x30   | 8        |
| 28          | Middle Pass Cover                  | 2        |
| 29          | Cushion Pin                        | 2        |
| 30          | Leg Pads                           | 2        |
| 31          | Bolt                               | 4        |

## Frame Assembly



#### **Left Force Arm Installation**



#### **Left Side Rack Installation**





## **Final Product**



# PARTS/HARDWARE LIST Have a question about assembly?



#### **Please contact a Gym Bro Fitness Team Member!**

Hours of Operation:
Monday-Friday 9:00am - 5:00pm (PST)
Saturday 9:00am - 3:00pm (PST)
Sunday CLOSED

Phone: (662)GYM-BROS

**Email: info@gymbrofitness.com** 

Visit Our Website: www.gymbrofitness.com